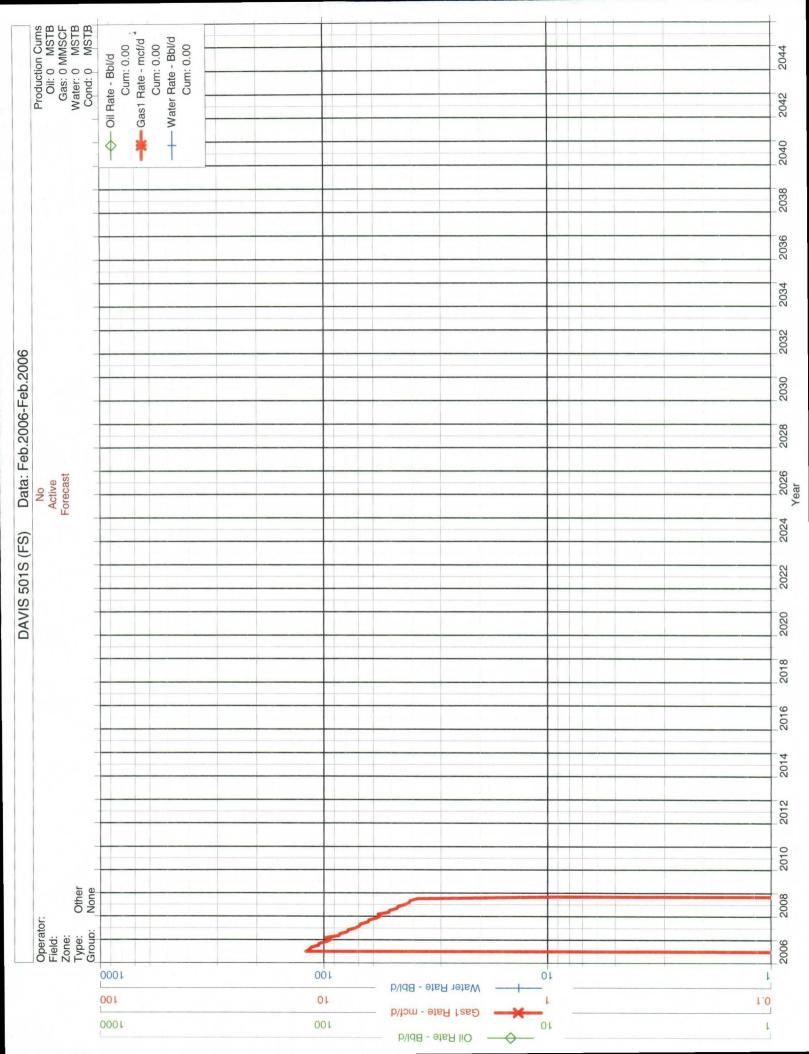

| DATA ELEMENT                                                                                                                                                                       | UPPER ZONE                                | INTERMEDIATE ZONE | LOWER ZONE                                |  |
|------------------------------------------------------------------------------------------------------------------------------------------------------------------------------------|-------------------------------------------|-------------------|-------------------------------------------|--|
| Pool Name                                                                                                                                                                          | GLADES FRUITLAND SANDS                    |                   | BASIN FRUITLAND COAL                      |  |
| Pool Code                                                                                                                                                                          | 77410                                     |                   | 71629                                     |  |
| Top and Bottom of Pay Section<br>(Perforated or Open-Hole Interval)                                                                                                                | 2400-2600'<br>Estimated                   |                   | 2600-2800'<br>Estimated                   |  |
| Method of Production<br>(Flowing or Artificial Lift)                                                                                                                               | NEW ZONE                                  |                   | NEW ZONE                                  |  |
| Bottomhole Pressure (Note: Pressure data will not be required if the bottom perforation in the lower zone is within 150% of the depth of the top perforation in the upper zone)    | N/A 150% Rule                             |                   | N/A – 150% Rule                           |  |
| Oil Gravity or Gas BTU<br>(Degree API or Gas BTU)                                                                                                                                  | BTU 1000                                  |                   | BTU 1000                                  |  |
| Producing, Shut-In or<br>New Zone                                                                                                                                                  | NEW ZONE                                  |                   | NEW ZONE                                  |  |
| Date and Oil/Gas/Water Rates of Last Production. (Note: For new zones with no production history, applicant shall be required to attach production estimates and supporting data.) | Date: N/A Rates: see attachment           | Date: Rates:      | Date: N/A Rates: see attachment           |  |
| Fixed Allocation Percentage (Note: If allocation is based upon something other than current or past production, supporting data or explanation will be required.)                  | Oil Gas  Will be supplied upon completion | Oil Gas %         | Oil Gas  Will be supplied upon completion |  |