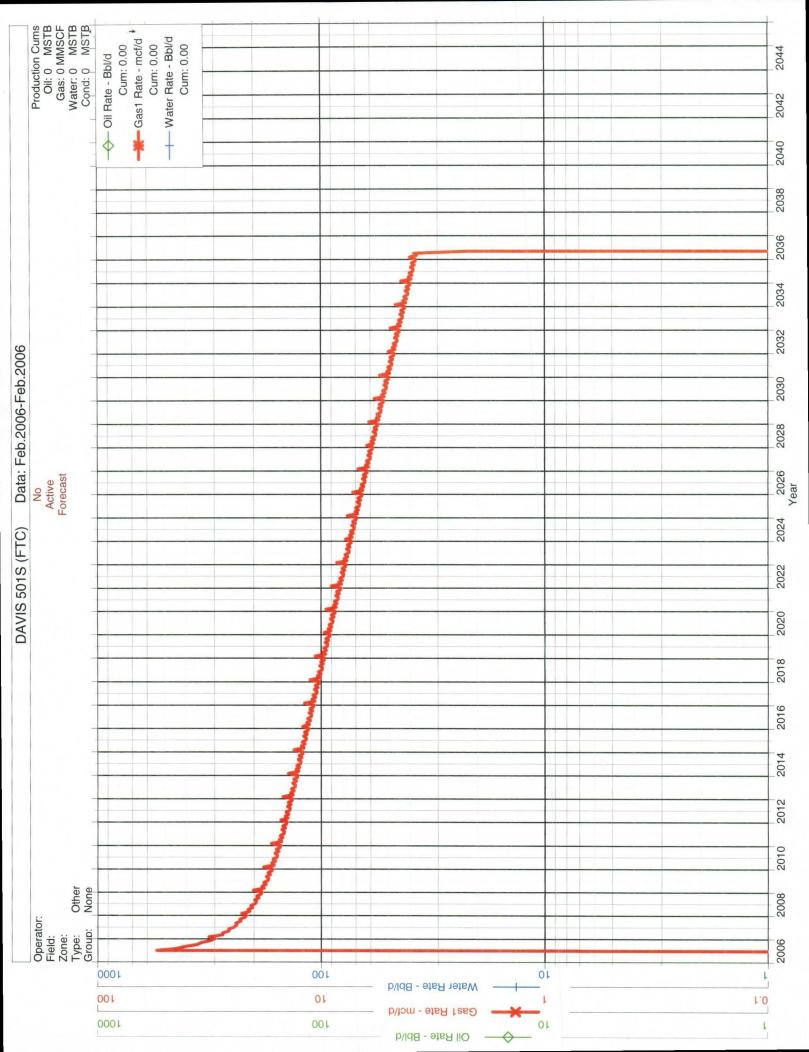

| DATA ELEMENT                                                                                                                                                                       | UPPER ZONE                                | INTERMEDIATE ZONE | LOWER ZONE                                |  |
|------------------------------------------------------------------------------------------------------------------------------------------------------------------------------------|-------------------------------------------|-------------------|-------------------------------------------|--|
| Pool Name                                                                                                                                                                          | GLADES FRUITLAND SANDS                    |                   | BASIN FRUITLAND COAL                      |  |
| Pool Code                                                                                                                                                                          | 77410                                     |                   | 71629                                     |  |
| Top and Bottom of Pay Section<br>(Perforated or Open-Hole Interval)                                                                                                                | 2400-2600'<br>Estimated                   |                   | 2600-2800'<br>Estimated                   |  |
| Method of Production<br>(Flowing or Artificial Lift)                                                                                                                               | NEW ZONE                                  |                   | NEW ZONE                                  |  |
| Bottomhole Pressure (Note: Pressure data will not be required if the bottom perforation in the lower zone is within 150% of the depth of the top perforation in the upper zone)    | N/A 150% Rule                             |                   | N/A – 150% Rule                           |  |
| Oil Gravity or Gas BTU<br>(Degree API or Gas BTU)                                                                                                                                  | BTU 1000                                  |                   | BTU 1000                                  |  |
| Producing, Shut-In or<br>New Zone                                                                                                                                                  | NEW ZONE                                  |                   | NEW ZONE                                  |  |
| Date and Oil/Gas/Water Rates of Last Production. (Note: For new zones with no production history, applicant shall be required to attach production estimates and supporting data.) | Date: N/A Rates: see attachment           | Date: Rates:      | Date: N/A Rates: see attachment           |  |
| Fixed Allocation Percentage (Note: If allocation is based upon something other than current or past production, supporting data or explanation will be required.)                  | Oil Gas  Will be supplied upon completion | Oil Gas %         | Oil Gas  Will be supplied upon completion |  |