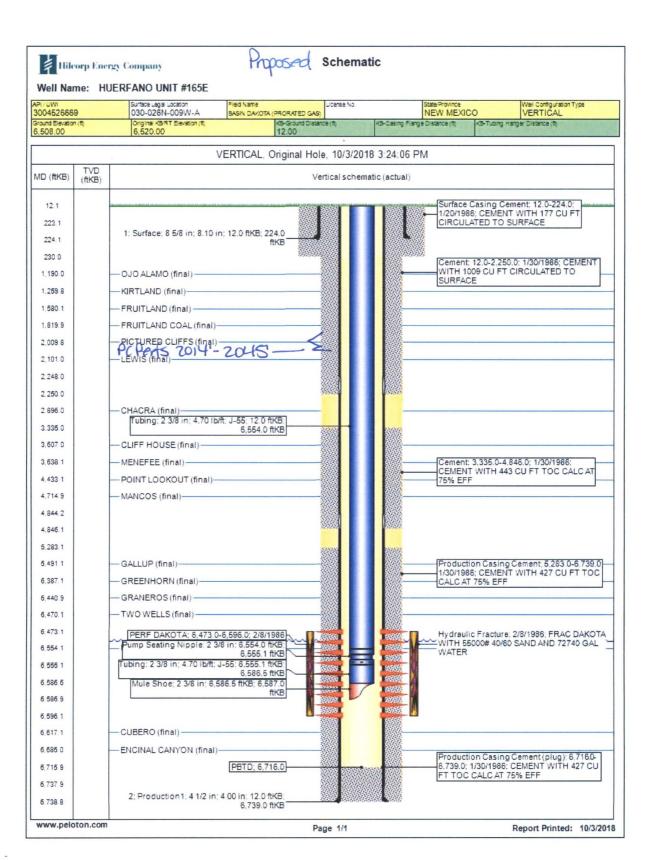

Allocation Method

Production for the downhole commingle will be allocated using the subtraction method in agreement with the BLM. The base formation is the Dakota and the added formation to be commingled is the Pictured Cliffs. The subtraction method applies an average monthly production forecast to the base formations using historic production. All production from this well exceeding the forecast will be allocated to the new formation. After 3 years production will stabilize. A production average will be gathered during the 4<sup>th</sup> year and will be utilized to create a fixed percentage based allocation. Oil production will be allocated based on average formation yields from offset wells. All documentation will be submitted to the Aztec NMOCD office.



Report Printed: 10/3/2018





December 28, 2018

Subject well: Huerfano Unit 165E

API # 30-045-26669

San Juan County, New Mexico

On October 17, 2018 Hilcorp sent notice to all interest owners in the subject wells of plans to downhole commingle existing pay from the Basin Dakota formation with potential pay from the Huerfano Pictured Cliffs formation as required by Subsection C of 19.15.12.11 New Mexico Administrative Code. Hilcorp will be resubmitting the Downhole Commingling Application with revised bottom hole pressures. We have enclosed a copy of the revised Commingling Application for your review. No action is required by you unless you object our commingling proposal.

If you do object, you will need to send notice to Hilcorp Energy Company, Attn: San Juan Basin Land Manager, 1111 Travis, Houston, TX 77002