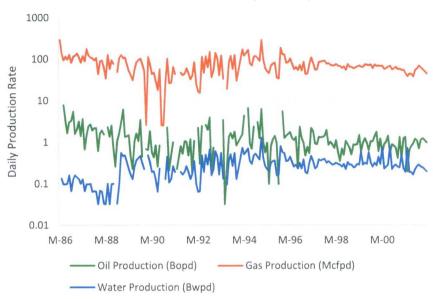

rse side of this form if necessary.)\_ No allowable will be assigned to the well until all interests have been consolidated (by communitization, unitization, forced-pooling, or otherwise) or until a non-standard unit, eliminating such interests, has been approved by the Division CERTIFICATION RECEIVED I hereby certify that the Information co tained herein is true and complete to the DEC 16 1985 my knowledge and belief. BUREAU OF LAND MANAGEMENT 1000 FARMINGTON RESOURCE AREA Drilling Clerk El Paso Natural Gas 12-12-85 Sec. 30 I hereby certify that the well location wn on this plat was platted from field notes of actual surveys made by me or dar my supervision, and that the same owledge and belief. November 11, 1985 Vilven David O. 1760

#### **Huerfano Unit 165E**

#### API 30-045-26669





## Huerfano Un 165E (Pictured Cliffs)

1000



The forecast for Pictured Cliffs production has been generated using a type curve of PC gas production in the surrounding production trend.

### Huerfano Unit 165E – Production Allocation Method

Production for the downhole commingle will be allocated using the subtraction method in agreement with the BLM. The base formation is the Dakota and the added formation to be commingled is the Pictured Cliffs. The subtraction method applies an average monthly production forecast to the base formations using historic production. All production from this well exceeding the forecast will be allocated to the new formation. After 3 years production will stabilize. A production average will be gathered during the 4<sup>th</sup> year and will be utilized t