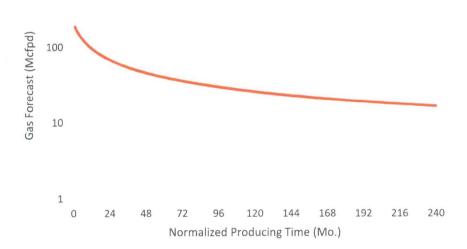

able will be assigned to the well until all interests have been consolidated (by communitization, unitization, forced-pooling, or otherwise) or until a non-standard unit, eliminating such interests, has been approved by the Division CERTIFICATION RECEIVED I hereby certify that the Information co tained herein is true and complete to the DEC 16 1985 my knowledge and belief. BUREAU OF LAND MANAGEMENT 1000 FARMINGTON RESOURCE AREA Drilling Clerk El Paso Natural Gas 12-12-85 Sec. 30 I hereby certify that the well location wn on this plat was platted from field notes of actual surveys made by me or dar my supervision, and that the same owledge and belief. November 11, 1985 Vilven David O. 1760

#### **Huerfano Unit 165E**

#### API 30-045-26669





## Huerfano Un 165E (Pictured Cliffs)

1000



The forecast for Pictured Cliffs production has been generated using a type curve of PC gas production in the surrounding production trend.

### Huerfano Unit 165E – Production Allocation Method

Production for the downhole commingle will be allocated using the subtraction method in agreement with the BLM. The base formation is the Dakota and the added formation to be commingled is the Pictured Cliffs. The subtraction method applies an average monthly production forecast to the base formations using historic production. All production from this well exceeding the forecast will be allocated to the new formation. After 3 years production will stabilize. A production average will be gathered during the 4<sup>th</sup> year and will be utilized to create a fixed percentage based allocation. O