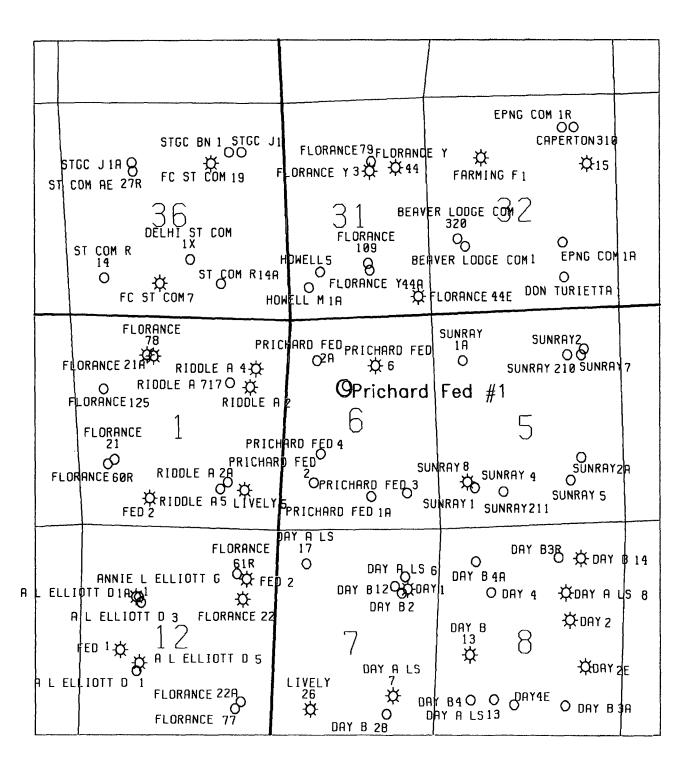

Prichard Fed #1 Sec. 6 T29N R8W MV/PC

### OFFSET OPERATOR \ OWNER PLAT Prichard Federal #1

### **Down-hole Commingle**

## Pictured Cliffs (NE/4), Mesaverde (E/2) Formations

Township 29 North, Range 8 West

1) Burlington Resources

2) Amoco Production Co. PO Box 800 Denver, Colorado 80201

.

,