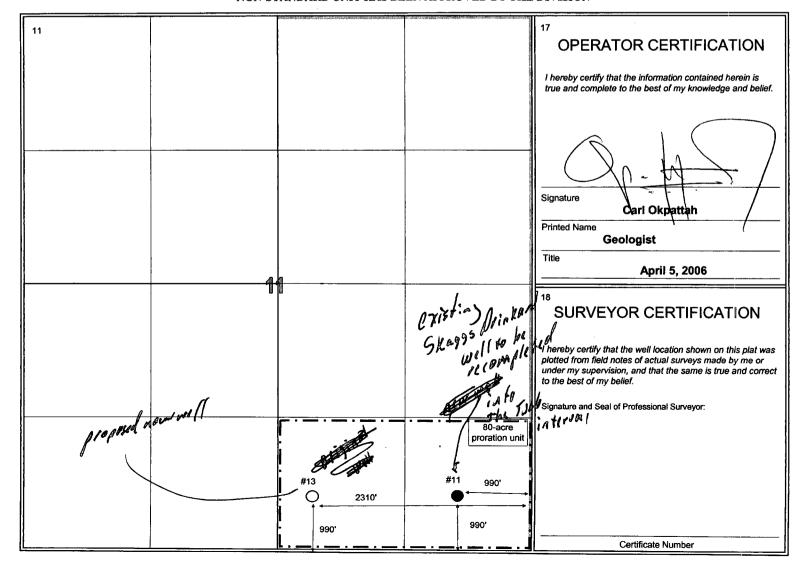

# WELL LOCATION AND ACREAGE DEDICATION PLAT

|                                     | <sup>1</sup> API Number<br>30-025-34603 |                  |                                                   |             | •             | <sup>3</sup> Pool Name<br><b>Monument Tubb</b> |               |                |                                |  |
|-------------------------------------|-----------------------------------------|------------------|---------------------------------------------------|-------------|---------------|------------------------------------------------|---------------|----------------|--------------------------------|--|
| <sup>4</sup> Property Co            | Code                                    |                  | <sup>5</sup> Property Name<br><b>Weir, C.H. B</b> |             |               |                                                |               |                | <sup>6</sup> Well Number<br>11 |  |
| <sup>7</sup> OGRID N<br><b>4323</b> | No.                                     |                  | <sup>8</sup> Operator Name<br>Chevron Corporation |             |               |                                                |               |                |                                |  |
| <sup>10</sup> Surface Location      |                                         |                  |                                                   |             |               |                                                |               |                |                                |  |
| or Lot No.                          | Section                                 | Township         | Range                                             | Lot Idn     | Feet from the | North/South line                               | Feet from the | East/West line | County                         |  |
| Р                                   | 11                                      | 20\$             | 37E                                               |             | 990           | South                                          | 990           | East           | Lea                            |  |
|                                     |                                         |                  | <sup>11</sup> Bott                                | om Hole     | Location If D | ifferent From S                                | urface        |                | ,                              |  |
| . or Lot No.                        | Section                                 | Township         | Range                                             | Lot Idn     | Feet from the | North/South line                               | Feet from the | East/West line | County                         |  |
| edicated Acres                      | s <sup>13</sup> Joint                   | t or Infill 14 C | onsolidation                                      | Code 15 Ord | er No.        |                                                |               |                | . <u>.</u> l                   |  |

# NON-STANDARD UNIT HAS BEEN APPROVED BY THE DIVISION

District I 1625 N. French Dr., Hobbs, NM 88240

# WELL LOCATION AND ACREAGE DEDICATION PLAT

| 1                                                                                                                                                    |         | <sup>2</sup> Pool Code 47090 <sup>3</sup> Pool Name Monument Tubb |                                                   |         |              |    |                  |               |                                    |                                |        |
|------------------------------------------------------------------------------------------------------------------------------------------------------|---------|-------------------------------------------------------------------|---------------------------------------------------|---------|--------------|----|------------------|---------------|------------------------------------|--------------------------------|--------|
| <sup>4</sup> Property                                                                                                                                | Code    |                                                                   | <sup>5</sup> Property Name<br><b>Weir, C.H. B</b> |         |              |    |                  |               |                                    | <sup>6</sup> Well Number<br>13 |        |
| <sup>7</sup> OGRID No.<br><b>4323</b>                                                                                                                |         |                                                                   | <sup>6</sup> Operator Name<br>Chevron Corporation |         |              |    |                  |               | <sup>9</sup> Elevation<br>3575' KB |                                |        |
| <sup>10</sup> Surface Location                                                                                                                       |         |                                                                   |                                                   |         |              |    |                  |               |                                    |                                |        |
| UL or Lot No.                                                                                                                                        | Section | Township                                                          | Range                                             | Lot Idn | Feet from t  | he | North/South line | Feet from the | East/West                          | line                           | County |
| o                                                                                                                                                    | 11      | 20S                                                               | 37E                                               |         | 990          |    | South            | 2310          | East                               |                                | Lea    |
| <sup>11</sup> Bottom Hole Location If Different From Surface                                                                                         |         |                                                                   |                                                   |         |              |    |                  |               |                                    |                                |        |
| UL or Lot No.                                                                                                                                        | Section | Township                                                          | Range                                             | Lot Idn | Feet from to | he | North/South line | Feet from the | East/West                          | line                           | County |
| 12 Dedicated Acres 13 Joint or Infill 14 Consolidation Code 15 Order No.                                                                             |         |                                                                   |                                                   |         |              |    |                  |               |                                    |                                |        |
| NO ALLOWABLE WILL BE ASSIGNED TO THIS COMPLETION UNTIL ALL INTERESTS HAVE BEEN CONSOLIDATED OR A NON-STANDARD UNIT HAS BEEN APPROVED BY THE DIVISION |         |                                                                   |                                                   |         |              |    |                  |               |                                    |                                |        |

#### Chevron USA Inc.

Weir C H 'B' #11

990' FSL & 990' FEL, Unit P
CH Weir 'B' #13 (proposed)
990' FSL & 2310' FEL, Unit O
Section 11, T20S-R37E
Lea County, New Mexico

Weir Lease

80 Acre Proration Unit

Scale: 1"=2000' Approx.