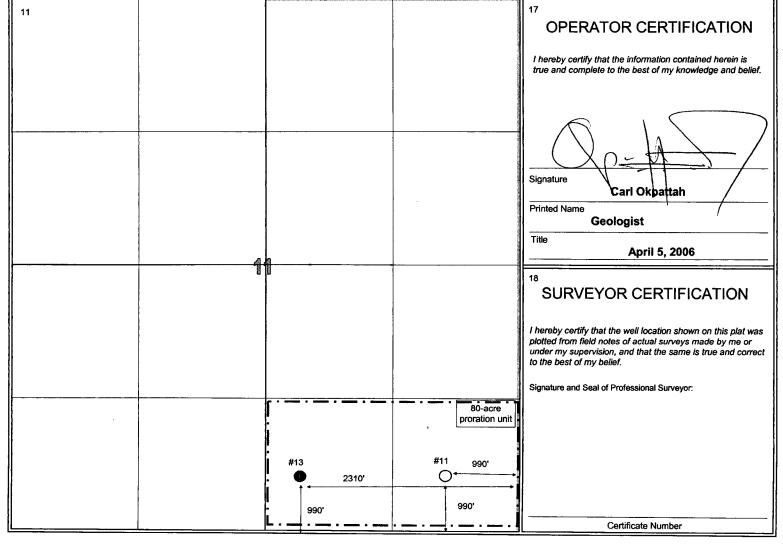

# WELL LOCATION AND ACREAGE DEDICATION PLAT

| 1                                                                                                                                                    |         | <sup>2</sup> Pool Code 47090 <sup>3</sup> Pool Name Monument Tubb |                                                   |         |              |    |                  |               |                                    |                                |        |
|------------------------------------------------------------------------------------------------------------------------------------------------------|---------|-------------------------------------------------------------------|---------------------------------------------------|---------|--------------|----|------------------|---------------|------------------------------------|--------------------------------|--------|
| <sup>4</sup> Property                                                                                                                                | Code    |                                                                   | <sup>5</sup> Property Name<br><b>Weir, C.H. B</b> |         |              |    |                  |               |                                    | <sup>6</sup> Well Number<br>13 |        |
| <sup>7</sup> OGRID No.<br><b>4323</b>                                                                                                                |         |                                                                   | <sup>6</sup> Operator Name<br>Chevron Corporation |         |              |    |                  |               | <sup>9</sup> Elevation<br>3575' KB |                                |        |
| <sup>10</sup> Surface Location                                                                                                                       |         |                                                                   |                                                   |         |              |    |                  |               |                                    |                                |        |
| UL or Lot No.                                                                                                                                        | Section | Township                                                          | Range                                             | Lot Idn | Feet from t  | he | North/South line | Feet from the | East/West                          | line                           | County |
| o                                                                                                                                                    | 11      | 20S                                                               | 37E                                               |         | 990          |    | South            | 2310          | East                               |                                | Lea    |
| <sup>11</sup> Bottom Hole Location If Different From Surface                                                                                         |         |                                                                   |                                                   |         |              |    |                  |               |                                    |                                |        |
| UL or Lot No.                                                                                                                                        | Section | Township                                                          | Range                                             | Lot Idn | Feet from to | he | North/South line | Feet from the | East/West                          | line                           | County |
| 12 Dedicated Acres 13 Joint or Infill 14 Consolidation Code 15 Order No.                                                                             |         |                                                                   |                                                   |         |              |    |                  |               |                                    |                                |        |
| NO ALLOWABLE WILL BE ASSIGNED TO THIS COMPLETION UNTIL ALL INTERESTS HAVE BEEN CONSOLIDATED OR A NON-STANDARD UNIT HAS BEEN APPROVED BY THE DIVISION |         |                                                                   |                                                   |         |              |    |                  |               |                                    |                                |        |

#### Chevron USA Inc.

Weir C H 'B' #11

990' FSL & 990' FEL, Unit P
CH Weir 'B' #13 (proposed)
990' FSL & 2310' FEL, Unit O
Section 11, T20S-R37E
Lea County, New Mexico

Weir Lease

80 Acre Proration Unit

Scale: 1"=2000' Approx.