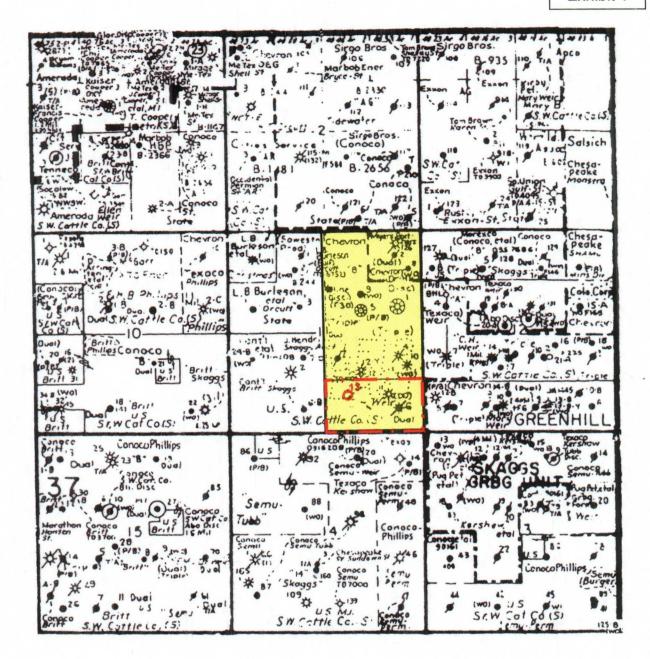

Upon completion, the subject zone in the well would be simultaneously dedicated to the CH Weir B #11 on an 80 acre proration unit. A land map highlighting the proposed well's location is attached as Exhibit 1.

#### Chevron USA Inc.

Weir C H 'B' #11

990' FSL & 990' FEL, Unit P
CH Weir 'B' #13 (proposed)
990' FSL & 2310' FEL, Unit O
Section 11, T20S-R37E
Lea County, New Mexico

Weir Lease

80 Acre Proration Unit

Scale: 1"=2000' Approx.