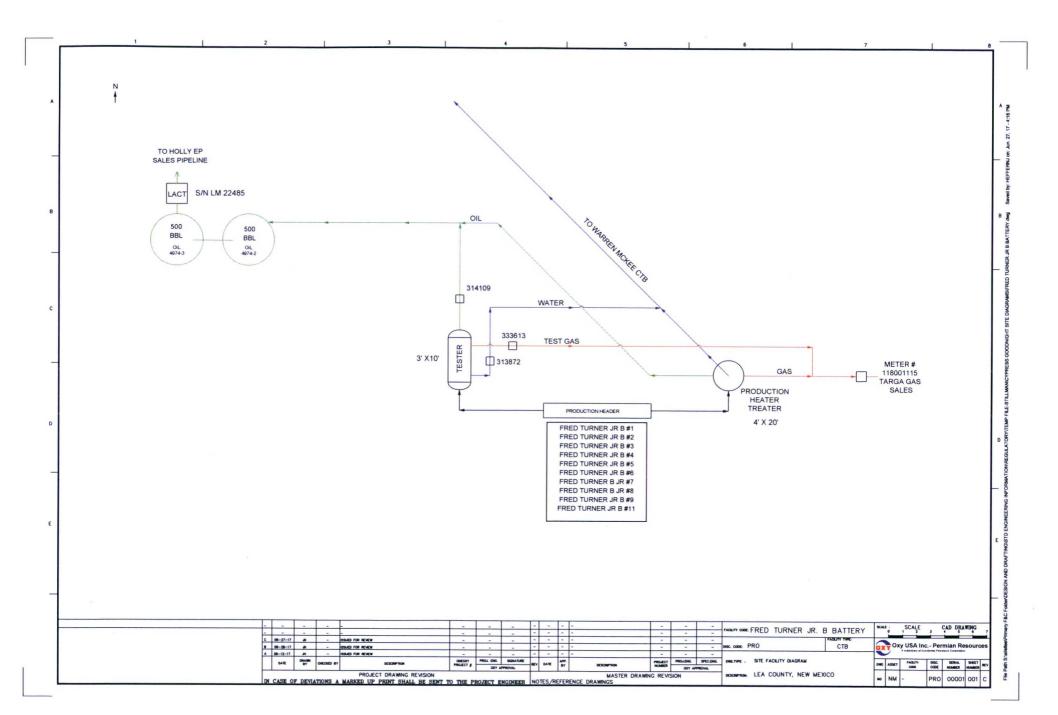

#### APPLICATION FOR POOL LEASE COMMINGLE AT THE FRED TURNER JR. B CTB

OXY USA WTP LP is requesting to amend previously approved NMOCD surface commingle permit PLC-480 for wells at the Fred Turner Jr. B CTB (I-18-20S-38E). Fred Turner Jr. B #2 (API 30-025-35920) will be recompleted to the Skaggs; Grayburg (57380) Pool. All other wells and the facility process flow from PLC-480 remain unchanged.

#### **Process and Flow Descriptions:**

The flow of production is shown in detail on the enclosed facility diagram. Also enclosed is a map showing the locations of wells and facilities. The commingling of this production is the most effective means of producing the reserves and will reduce the surface facility footprint.