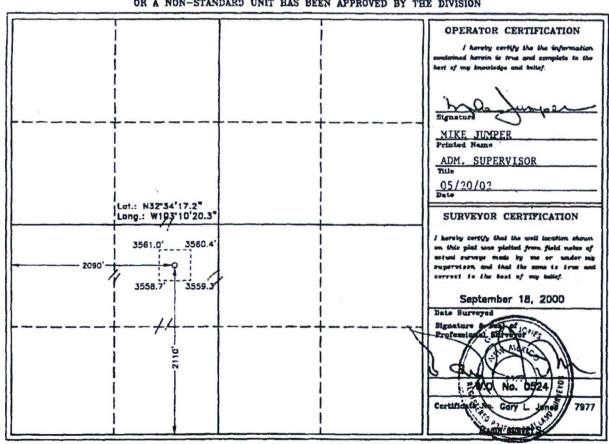

MAMENDED REPORT

|                    |             |          | WELL L           | OCATIO   | ON AND ACR            | EAGE DEDIC       | CATION PLA    | T    |               |             |
|--------------------|-------------|----------|------------------|----------|-----------------------|------------------|---------------|------|---------------|-------------|
| 1,                 |             |          | 2 Pool Co        | ode      | Pool Name             |                  |               |      |               |             |
| 30-025             | -3550       | 20       | - 1              | 5738     | 0                     | Ska              | 195 Gray      | huns |               |             |
| Property C         | Code        |          |                  |          | <sup>3</sup> Property | Name             | 1130.4        | 0-   |               | /all Number |
|                    |             |          |                  | Fu       | ed Turner             | JR B             |               |      | * Well Number |             |
| 'OGRID             | Va.         |          |                  |          | Operator :            |                  |               |      | ,             | Elevation   |
| 192463             | >           |          |                  | DX       | T USIA WIT            |                  |               |      |               | 560'        |
|                    |             |          |                  |          | " Surface I           | Location         |               |      |               |             |
| UL or lot no.      | Section     | Township | Range            | Lot Id   | Feet from the         | North/South line | Feet from the | East | /West line    | County      |
| اد                 | 17          | 205      | 38E              |          | 7110                  | south            | 2090          | wes  | +             | Lea         |
|                    |             |          | " B              | ottom Ho | ole Location If       | Different Fron   | Surface       |      |               |             |
| UL or lot as.      | Section     | Township | Range            | Lot Id   | n Feet from the       | North/South line | Feet from the | East | /West line    | County      |
|                    |             |          |                  | 1        |                       |                  |               |      |               |             |
| 12 Dedicated Acres | La Joiet or | Infill   | 14 Consolidation | Cade #1  | Order Na.             |                  |               |      |               |             |
| 40                 | N           |          |                  |          |                       |                  |               |      |               |             |