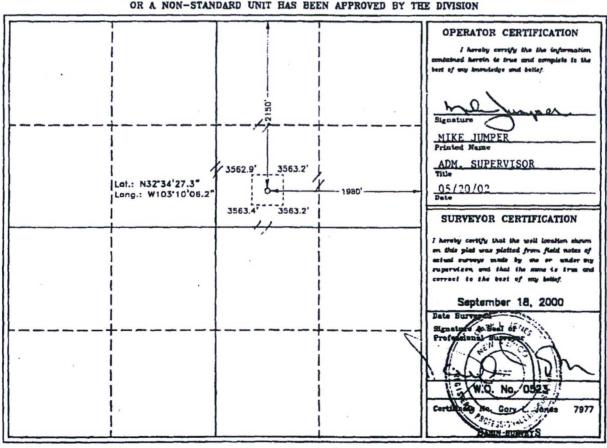

MAMENDED REPORT

|                    |             |          | WELL L           | OCATIO   | ON AND ACR            | EAGE DEDIC       | CATION PLA    | T    |               |             |
|--------------------|-------------|----------|------------------|----------|-----------------------|------------------|---------------|------|---------------|-------------|
| 1,                 |             |          | 2 Pool Co        | ode      | Pool Name             |                  |               |      |               |             |
| 30-025             | -3550       | 20       | - 1              | 5738     | 0                     | Ska              | 195 Gray      | huns |               |             |
| Property C         | Code        |          |                  |          | <sup>3</sup> Property | Name             | 1130.4        | 0-   |               | /all Number |
|                    |             |          |                  | Fu       | ed Turner             | JR B             |               |      | * Well Number |             |
| 'OGRID             | Va.         |          |                  |          | Operator :            |                  |               |      | ,             | Elevation   |
| 192463             | >           |          |                  | DX       | T USIA WIT            |                  |               |      |               | 560'        |
|                    |             |          |                  |          | " Surface I           | Location         |               |      |               |             |
| UL or lot no.      | Section     | Township | Range            | Lot Id   | Feet from the         | North/South line | Feet from the | East | /West line    | County      |
| اد                 | 17          | 205      | 38E              |          | 7110                  | south            | 2090          | wes  | +             | Lea         |
|                    |             |          | " B              | ottom Ho | ole Location If       | Different Fron   | Surface       |      |               |             |
| UL or lot as.      | Section     | Township | Range            | Lot Id   | n Feet from the       | North/South line | Feet from the | East | /West line    | County      |
|                    |             |          |                  | 1        |                       |                  |               |      |               |             |
| 12 Dedicated Acres | La Joiet or | Infill   | 14 Consolidation | Cade #1  | Order Na.             |                  |               |      |               |             |
| 40                 | N           |          |                  |          |                       |                  |               |      |               |             |