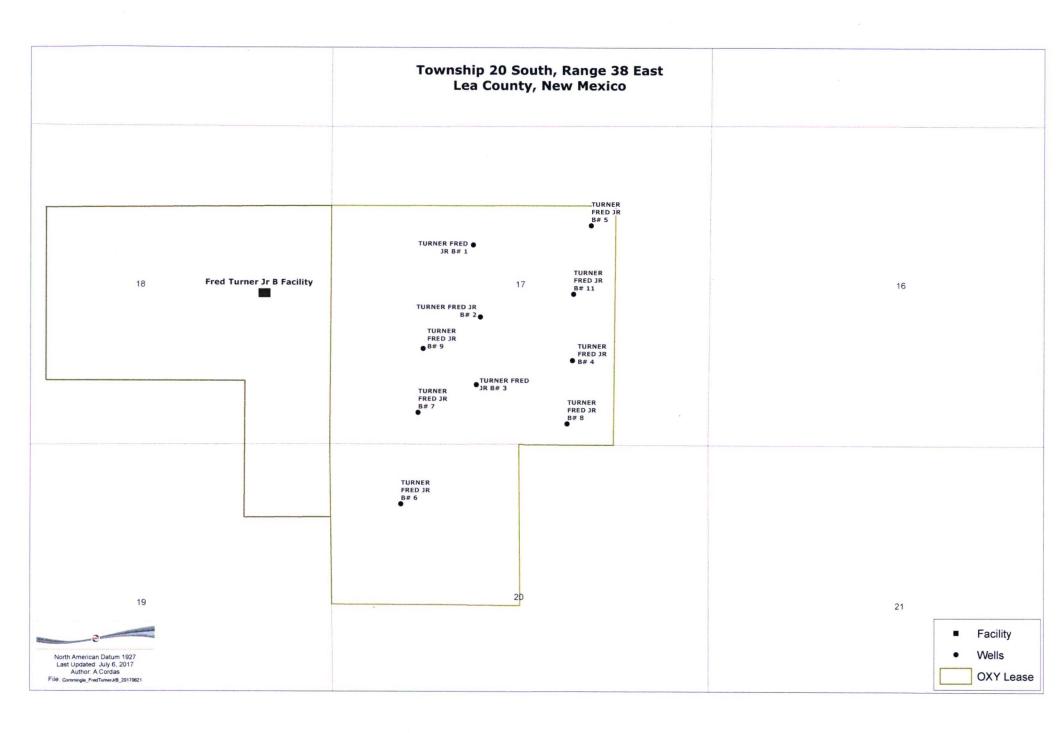

#### **Process and Flow Descriptions:**

The flow of production is shown in detail on the enclosed facility diagram. Also enclosed is a map showing the locations of wells and facilities. The commingling of this production is the most effective means of producing the reserves and will reduce the surface facility footprint.

CTB Location: Sec 18 T20S R38E

Lea County, New Mexico