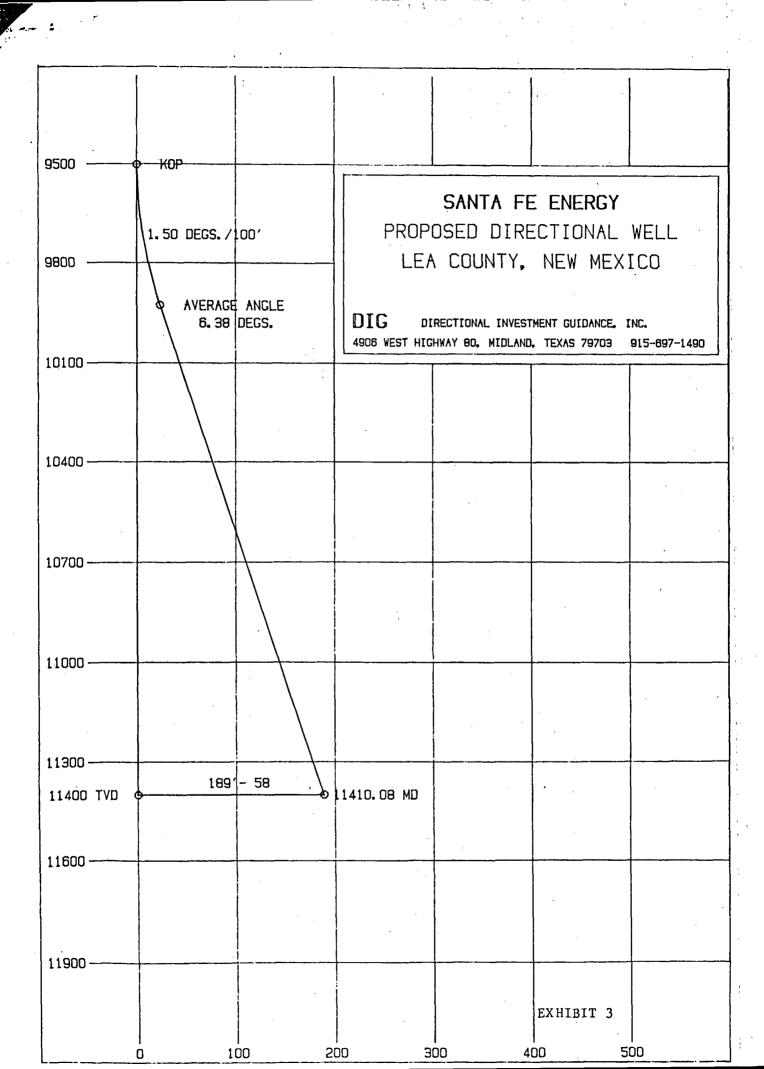

John D. Lavin Landman

Santa Fe Energy Operating Partners, L.P.

MECEUVED

SEP 26 1989
OIL CONSERVATION DIV.

SUB-SURFACE
DIRECTIONAL
SURVEY
REPORT

SANTE FE EMERGY COMPANY

CLYDESDALE 15 STATE NO. 1 15-16-36

LEA COUNTY. NEW MEXICO

STATE AND COUNTY

CERTIFIED REPORT

BHL: 2146.5/& & 734.7/E

```
ISTOMER : SANTE FE ENERGY COMPANY
      CLYDESDALE 15 STATE NO. 1
ELL #
CATION :LEA COUNTY, NEW MEXICO
DB TYPE :GYRO, MULTISHOT
       :GS-2234, MS-2241, MS-2249
3B #
JRVEYOR : MASSEY, MASSEY, TEATON
EPTHS
       \pm 0 - 121941
ECL.
       :9 DEGREES EAST
JEV.
       : 0 '
TLE #
       :WT-PP35
       :RADIUS OF CURVATURE
COHTE
                                              长生数数以现代的产品数据的数据数据通过自己数据数据通过产品的现代的证明
                                              # THIS SURVEY IS CORRECT TO THE
                                              # BEST OF MY KNOWLEDGE AND IS
HOTTON
       : 558W
                                              E SUPPORTED BY OCTUAL FIELD DATA . B
                                                     DIG REPRESENTATIVE
INAL STATION DATA!
                                 TRUE
                        $ COURSE $ VERTICAL & VERTICAL & R E C T A N G U L A R $ C L O S U R E & DOG-LEG
 MEASURED & INCL.
              ♣ HULL
  DEPTH & ANGLE
             # DIRECTION
                        & LENGTH & DEPTH
                                     a SECTION : COORDINATES TO DISTANCE DIRECTION & SEVERITY
                                                    feet E/W E
       & DECS.
                 DEES.
                         FEE3
                               S FEED
                                                 N/S
                                                                       DEGS.
200.37 $ 153.52 $
                           40.00 $ 12188.05 $
                                                       234.60 W # 280.43′ S 56.81 W
```