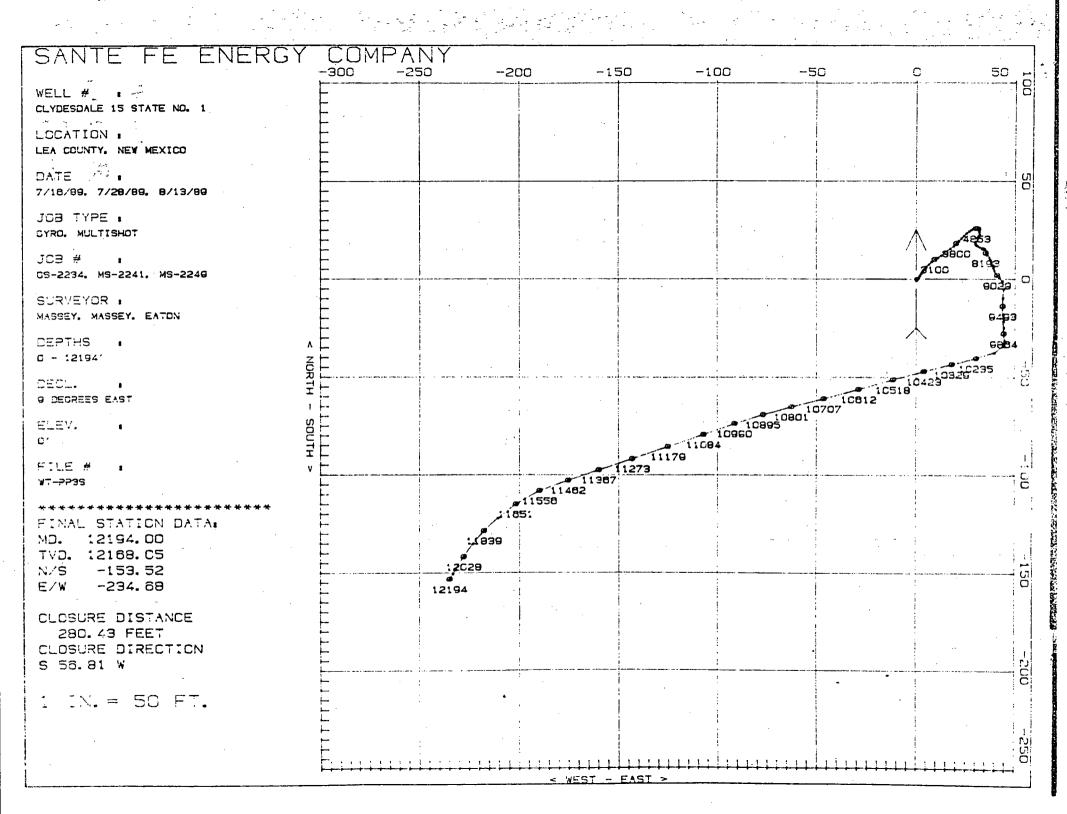

John D. Lavin Landman

Santa Fe Energy Operating Partners, L.P.

MECEUVED

SEP 26 1989
OIL CONSERVATION DIV.

SUB-SURFACE
DIRECTIONAL
SURVEY
REPORT

SANTE FE EMERGY COMPANY

CLYDESDALE 15 STATE NO. 1 15-16-36

LEA COUNTY. NEW MEXICO

STATE AND COUNTY

CERTIFIED REPORT

BHL: 2146.5/& & 734.7/E

```
ISTOMER : SANTE FE ENERGY COMPANY
      CLYDESDALE 15 STATE NO. 1
ELL #
CATION :LEA COUNTY, NEW MEXICO
DB TYPE :GYRO, MULTISHOT
       :GS-2234, MS-2241, MS-2249
3B #
JRVEYOR : MASSEY, MASSEY, TEATON
EPTHS
       \pm 0 - 121941
ECL.
       :9 DEGREES EAST
JEV.
       : 0 '
TLE #
       :WT-PP35
       :RADIUS OF CURVATURE
COHTE
                                              长生数数以现代的产品数据的数据数据通过自己数据数据通过产品的现代的证明
                                              # THIS SURVEY IS CORRECT TO THE
                                              # BEST OF MY KNOWLEDGE AND IS
HOTTON
       : 558W
                                              E SUPPORTED BY OCTUAL FIELD DATA . B
                                                     DIG REPRESENTATIVE
INAL STATION DATA!
                                 TRUE
                        $ COURSE $ VERTICAL & VERTICAL & R E C T A N G U L A R $ C L O S U R E & DOG-LEG
 MEASURED & INCL.
              ♣ HULL
  DEPTH & ANGLE
             # DIRECTION
                        & LENGTH & DEPTH
                                     a SECTION : COORDINATES TO DISTANCE DIRECTION & SEVERITY
                                                    feet E/W E
       & DECS.
                 DEES.
                         FEE3
                               S FEED
                                                 N/S
                                                                       DEGS.
200.37 $ 153.52 $
                           40.00 $ 12188.05 $
                                                       234.60 W # 280.43′ S 56.81 W
```