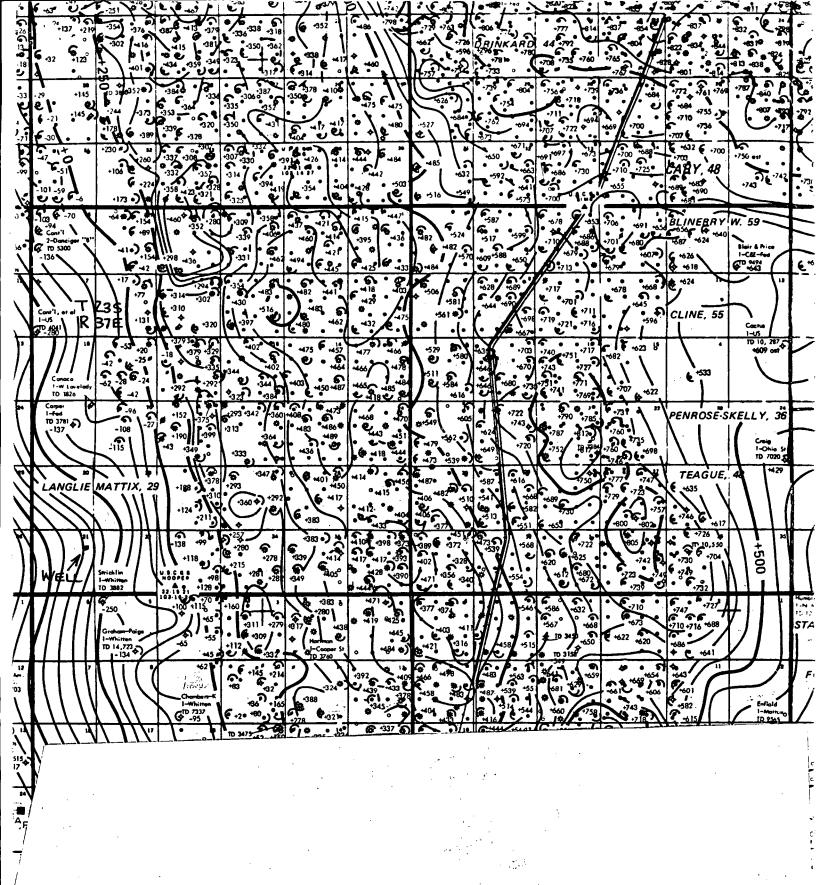

#### Rule 9:

- Section a. Requires that a formation structure map be submitted; attached is a Yates formation structure map of the area including and immediately surrounding the subject 160-acre proration unit.
- Section b. Requires that the "volume of increased ultimate recovery expected to be obtained and a narrative describing how the increase was determined "be submitted. The estimated ultimate gas recovery for the HCW Exploration Cowden "C" No. 9 is 180 MMCF. Since there is no gas to be recovered from the proration unit assigned to this infill well other than anticipated volume of gas, the increased ultimate recovery is 180 MMCF. The estimate of increased recovery for the HCW Exploration Company Cowden "C" No. 9 was accomplished as follows:
  - (1) Well logs for the HCW Cowden "C" No. 9 were analyzed, resulting in the following: