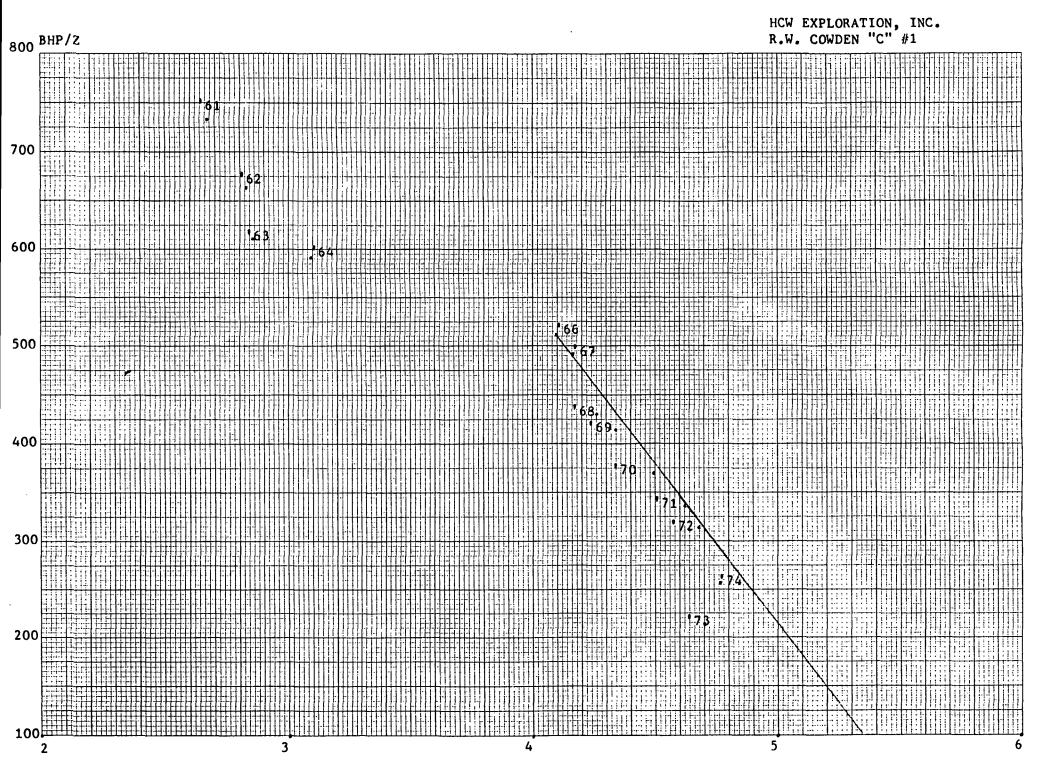

(2) The production test for the Cowden "C" No. 9 performed on October 15, 1982, was analyzed, resulting in the following:

New Mexico Department of Energy and Minerals, Oil Conservation Division December 29, 1982 Page 3

| Stabilized Deliverability Coefficient, MCF/day per psia <sup>2</sup> , | 0.0265022 |
|------------------------------------------------------------------------|-----------|
| Initial Stabilized Wellhead Shut-in Pressure (Pc), psia                | 143.2     |
| Initial Gas Formation Volume Factor scf/rcf                            | 9.68      |

(3) The results of steps (1) and (2) were then combined, resulting in the following:

Original Gas-in-Place

MMCF/Acre 1.722

MMCF/160 Acres 276.0

Estimated Gas Recovery Factor,
Fraction of Original Gas-in-Place 0.651

Estimated Ultimate Recovery,
MMCF per 160 Acres 179.7

Section c. Other supporting data submitted include the following:

Gas Production History Tabulation and Graph for HCW Exploration Company Cowden "C" No. 4 (the pre-existing well).