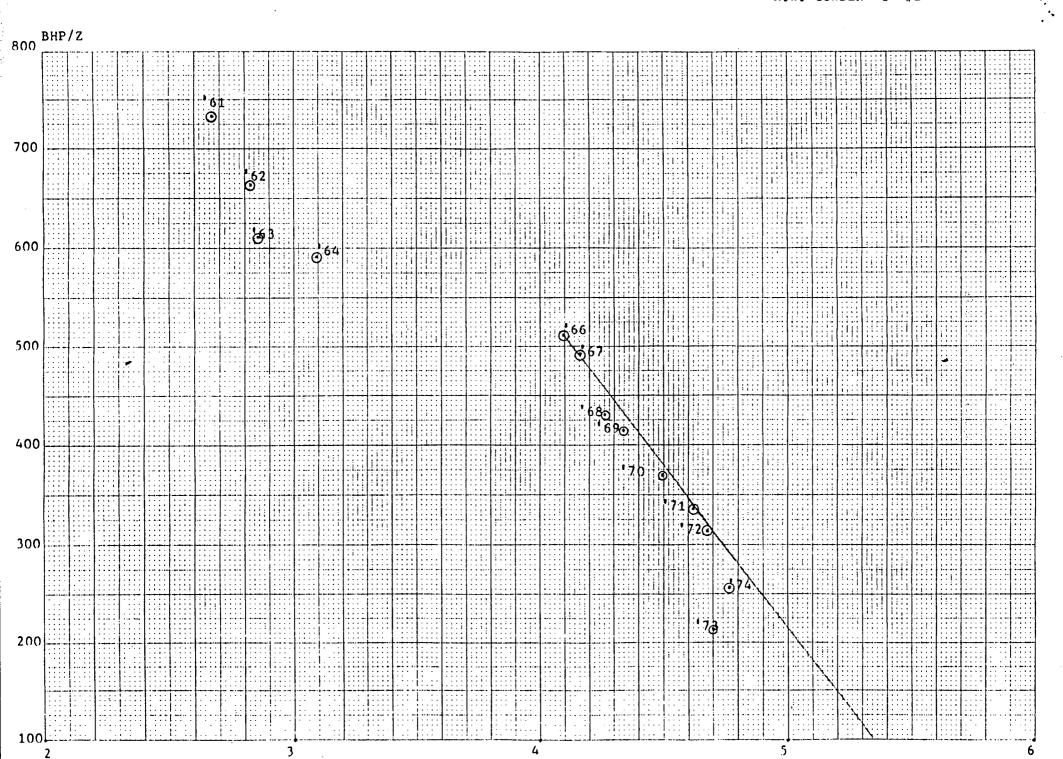

| Stabilized Deliverability Coefficient, MCF/day per psia <sup>2</sup> , | 0.0265022 |
|------------------------------------------------------------------------|-----------|
| Initial Stabilized Wellhead Shut-in Pressure (Pc), psia                | 143.2     |
| Initial Gas Formation Volume Factor scf/rcf                            | 9.68      |

(3) The results of steps (1) and (2) were then combined, resulting in the following:

Original Gas-in-Place

MMCF/Acre 1.722

MMCF/160 Acres 276.0

Estimated Gas Recovery Factor,
Fraction of Original Gas-in-Place 0.651

Estimated Ultimate Recovery,
MMCF per 160 Acres 179.7

Section c. Other supporting data submitted include the following:

Gas Production History Tabulation and Graph for HCW Exploration Company Cowden "C" No. 4 (the pre-existing well).