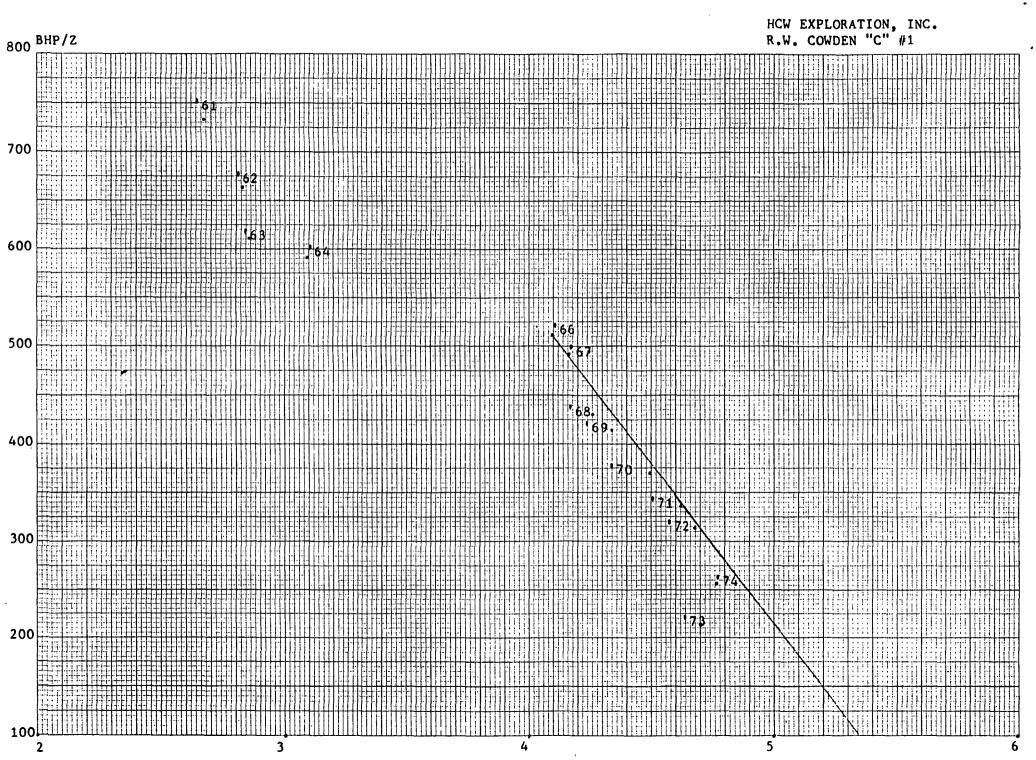

(2) The production test for the Cowden "C" No. 9 performed on October 15, 1982, was analyzed, resulting in the following:

New Mexico Department of Energy and Minerals, Oil Conservation Division December 29, 1982 Page 3

| Stabilized Deliverability Coefficient, MCF/day per psia <sup>2</sup> , | 0.0265022 |
|------------------------------------------------------------------------|-----------|
| Initial Stabilized Wellhead Shut-in Pressure (Pc), psia                | 143.2     |
| Initial Gas Formation Volume Factor scf/rcf                            | 9.68      |

(3) The results of steps (1) and (2) were then combined, resulting in the following:

Original Gas-in-Place

MMCF/Acre 1.722

MMCF/160 Acres 276.0

Estimated Gas Recovery Factor,
Fraction of Original Gas-in-Place 0.651

Estimated Ultimate Recovery,
MMCF per 160 Acres 179.7

Section c. Other supporting data submitted include the following:

Gas Production History Tabulation and Graph for HCW Exploration Company Cowden "C" No. 4 (the pre-existing well).