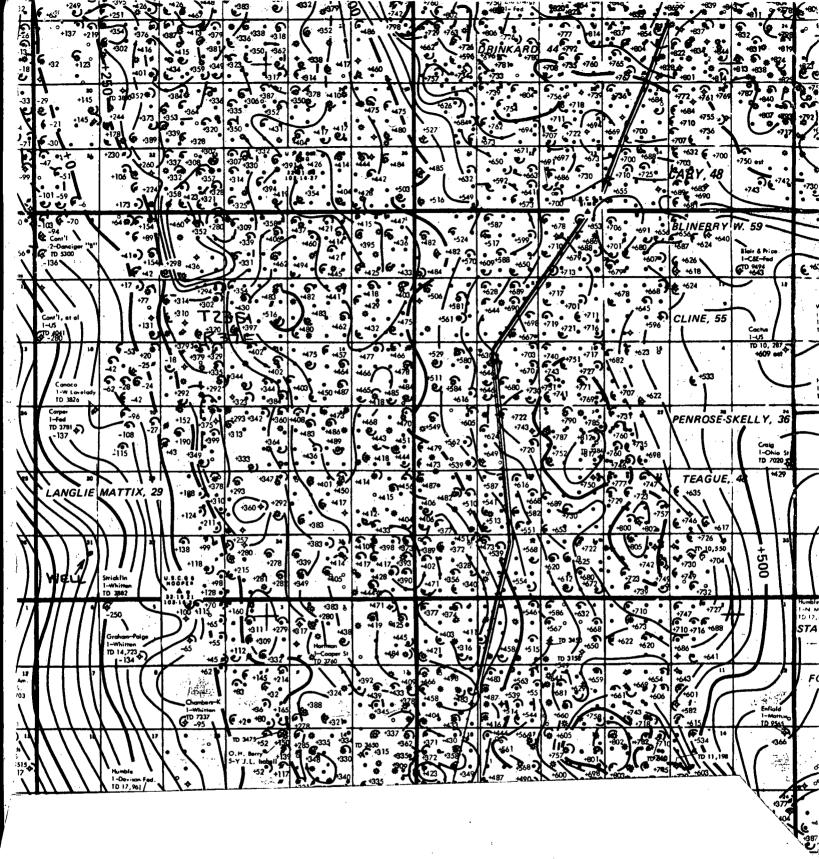

#### Rule 9:

- Section a. Requires that a formation structure map be submitted; attached is a Yates formation structure map of the area including and immediately surrounding the subject 160-acre proration unit.
- Section b. Requires that the "volume of increased ultimate recovery expected to be obtained and a narrative describing how the increase was determined "be submitted. The estimated ultimate gas recovery for the HCW Exploration Cowden "C" No. 9 is 180 MMCF. Since there is no gas to be recovered from the proration unit assigned to this infill well other than anticipated volume of gas, the increased ultimate recovery is 180 MMCF. The estimate of increased recovery for the HCW Exploration Company Cowden "C" No. 9 was accomplished as follows:
  - (1) Well logs for the HCW Cowden "C" No. 9 were analyzed, resulting in the following: