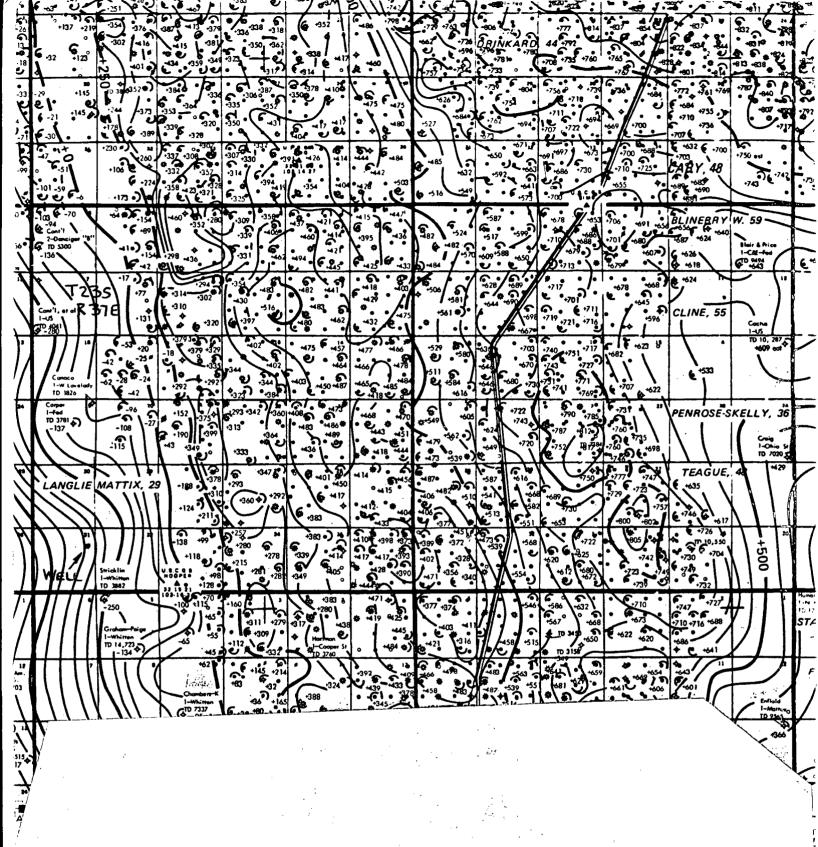

#### Rule 9:

- Section a. Requires that a formation structure map be submitted; attached is a Yates formation structure map of the area including and immediately surrounding the subject 160-acre proration unit.
- Section b. Requires that the "volume of increased ultimate recovery expected to be obtained and a narrative describing how the increase was determined "be submitted. The estimated ultimate gas recovery for the HCW Exploration Cowden "C" No. 9 is 180 MMCF. Since there is no gas to be recovered from the proration unit assigned to this infill well other than anticipated volume of gas, the increased ultimate recovery is 180 MMCF. The estimate of increased recovery for the HCW Exploration Company Cowden "C" No. 9 was accomplished as follows:
  - (1) Well logs for the HCW Cowden "C" No. 9 were analyzed, resulting in the following: