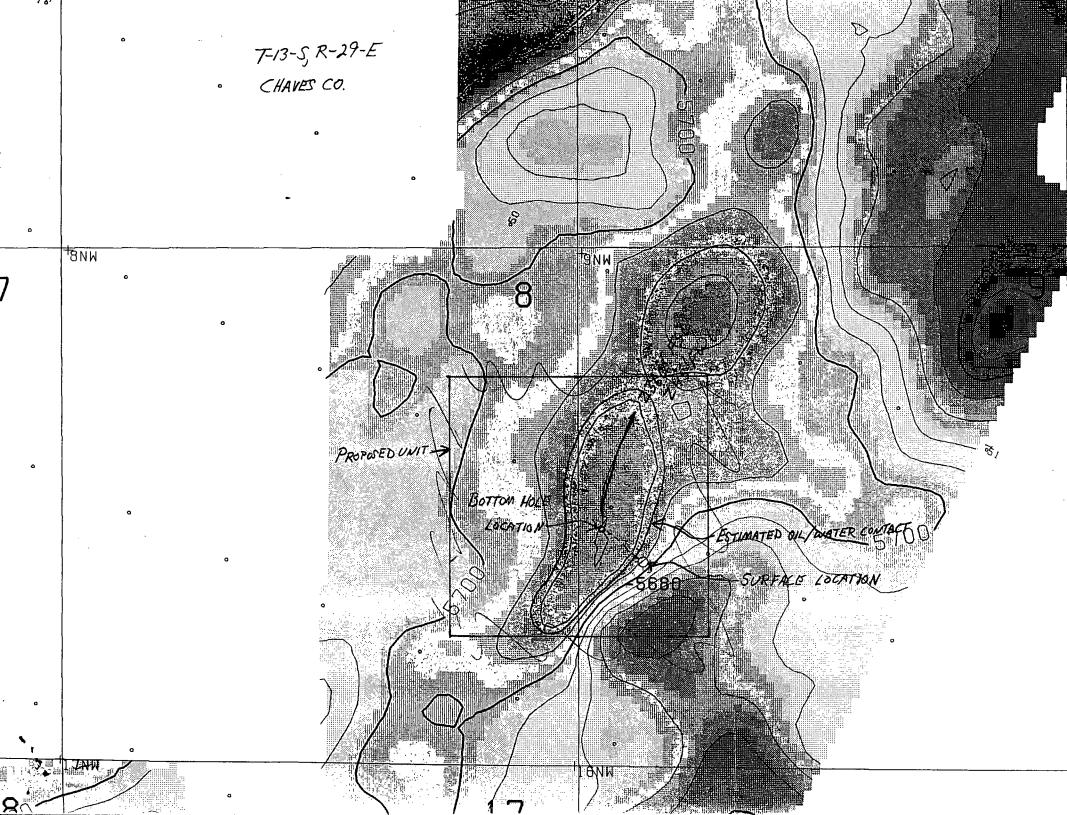

March 14, 1994

Mr. Michael Stogner N.M.O.C.C. P. O. Box 2088 Santa Fe, New Mexico 87501

Re: Rachael Federal 9 No. 1 Well Section 9, T13S, R29E Chaves County, New Mexico

Dear Mr. Stogner:

Please find enclosed information concerning the geological picture, and lease situation concerning the referenced permit application. This information is being sent to show just cause for drilling the proposed well at a non-standard spacing location. The geological map is a contour map on the top of the Devonian horizon. Wellbore date was incorporated into a 3D seismic shoot to come up with the structure to be evaluated by the test well. Shown on this map are the old dry hole to be re-entered and the proposed bottom hole location for this application.

The E/2 of Section 8 and all of Section 9 are part of a large lease from the Bureau of Land Management. The lease serial number is NM-54287. The proposed unit and all offsetting acreage is therefore under one lease and one common owner.