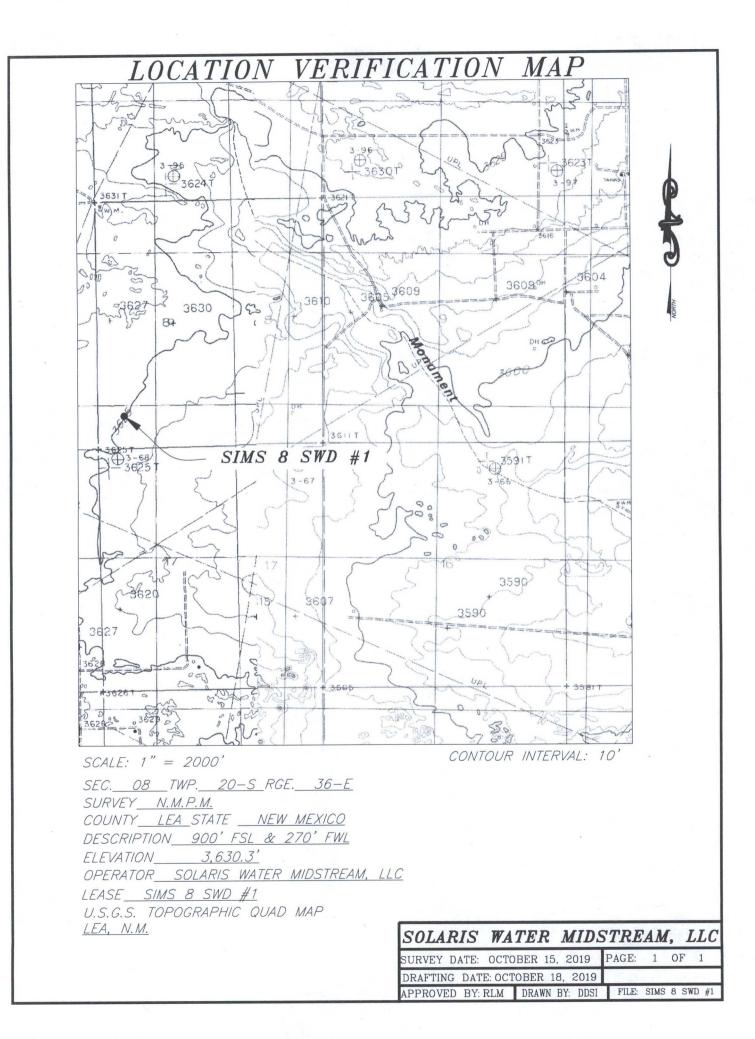

October 31, 2019

New Mexico Oil Conservation Division 1220 S. St. Francis Drive Santa Fe, New Mexico 87505

Attn: Ms. Adrienne Sandoval, Director

Re: Amended Application of Solaris Water Midstream, LLC to permit for saltwater disposal in the proposed Sims 8 SWD #1 Well to be located in Section 8, Township 20 South, Range 36 East, NMPM, Lea County, New Mexico

P Mam 1917 759 679

Dear Ms. Sandoval:

The original application stated that the surface location of the Sims 8 SWD #1 well would be 1600' FSL and 275' FEL in the section/township/range shown above. The purpose of this letter is to amend the application to the surface location of 900' FSL and 270' FWL in the same section, township and range. There are no other changes to the original application.

Enclosed is an amended form C-102 showing the correct footage calls for the surface location along with the correct plats and maps showing the revised and final location. This amendment is being made to satisfy concerns by the New Mexico State Land Office as shown in the attachments. Their concerns have been addressed.

## OIL CONSERVATION DIVISION 1220 SOUTH ST. FRANCIS DR. Santa Fe, New Mexico 87505

Form C-102 Revised August 1, 2011 Submit one copy to Appropriate District Office

| 1885 S. ST. FRANCIS<br>Phone: (505) 476-346               | 0 Fax: (505) 47                                                                                            | NM 87505<br>6-3462         | 1                                     |                                       | AND ACREA                  | AGE DEDICATI                                   | ON PLAT                                                                                                                                                                                                                                                                                                                                                                                                                                                                                                                                                | □ AMEND                                                                                                              | ED REPO                       |
|-----------------------------------------------------------|------------------------------------------------------------------------------------------------------------|----------------------------|---------------------------------------|---------------------------------------|----------------------------|------------------------------------------------|--------------------------------------------------------------------------------------------------------------------------------------------------------------------------------------------------------------------------------------------------------------------------------------------------------------------------------------------------------------------------------------------------------------------------------------------------------------------------------------------------------------------------------------------------------|----------------------------------------------------------------------------------------------------------------------|-------------------------------|
| API Number                                                |                                                                                                            |                            | Pool Code<br>97869 SWD;               |                                       |                            | Pool Name<br>DEVONIAN -                        | Pool Name<br>DEVONIAN — SILURIAN                                                                                                                                                                                                                                                                                                                                                                                                                                                                                                                       |                                                                                                                      |                               |
| Property Code                                             |                                                                                                            |                            |                                       |                                       | Property Nam<br>SIMS 8 SWI |                                                | Well Number<br>#1                                                                                                                                                                                                                                                                                                                                                                                                                                                                                                                                      |                                                                                                                      |                               |
| ogrid no.<br>371643                                       |                                                                                                            | SO                         | LARIS                                 | <sup>Operator Nam</sup><br>WATER MIDS | A.                         | Elevation<br>3630.3'                           |                                                                                                                                                                                                                                                                                                                                                                                                                                                                                                                                                        |                                                                                                                      |                               |
|                                                           |                                                                                                            |                            |                                       |                                       | Surface Loc                | ation                                          |                                                                                                                                                                                                                                                                                                                                                                                                                                                                                                                                                        |                                                                                                                      |                               |
| UL or lot No.                                             | Section                                                                                                    | Township                   | Range                                 | Lot Idn                               | Feet from the              | North/South line                               | Feet from the                                                                                                                                                                                                                                                                                                                                                                                                                                                                                                                                          | East/West line                                                                                                       | County                        |
| _                                                         | 8                                                                                                          | 20-S                       | 36-E                                  |                                       | 900                        | SOUTH                                          | 270                                                                                                                                                                                                                                                                                                                                                                                                                                                                                                                                                    | WEST                                                                                                                 | LEA                           |
|                                                           |                                                                                                            |                            | Bottom                                | Hole Lo                               | cation If Diffe            | erent From Sur                                 | face                                                                                                                                                                                                                                                                                                                                                                                                                                                                                                                                                   |                                                                                                                      |                               |
| JL or lot No.                                             | Section<br>8                                                                                               | Township<br>20-S           | Range<br>36-E                         | Lot Idn                               | Feet from the<br>900       | North/South line<br>SOUTH                      | Feet from the 270                                                                                                                                                                                                                                                                                                                                                                                                                                                                                                                                      | East/West line<br>WEST                                                                                               | County<br>LEA                 |
| Dedicated Acre<br>3.67                                    | s Joint o                                                                                                  | or Infill Co               | onsolidation (                        | Code Or                               | der No.                    |                                                | . T                                                                                                                                                                                                                                                                                                                                                                                                                                                                                                                                                    |                                                                                                                      |                               |
|                                                           | OWABLE W                                                                                                   | VILL BE A<br>OR A          | SSIGNED 7                             | TO THIS<br>DARD UN                    | COMPLETION UNIT HAS BEEN   | UNTIL ALL INTER<br>APPROVED BY 7               | ESTS HAVE BE                                                                                                                                                                                                                                                                                                                                                                                                                                                                                                                                           | EEN CONSOLIDA                                                                                                        | ATED                          |
| <u>NW CORNER SEC. 8</u><br>Y=581501.23 N<br>X=833391.62 E |                                                                                                            |                            | <u>N/4 CORN</u><br>Y=58152<br>X=83603 | 23.60 N                               | Y=58                       | <u>RNER SEC. 8</u><br>81546.46 N<br>88687.66 E | OPERATOR CERTIFICATION<br>I hereby certify that the information<br>herein is true and complete to the best of<br>my knowledge and belief, and that this<br>organization either owns a working interest<br>or unleased mineral interest in the land<br>including the proposed bottom hole location<br>or has a right to drill this well at this<br>location pursuant to a contract with an<br>owner of such mineral or working interest,<br>or to a voluntary pooling agreement or a<br>compulsory pooling order heretofore entered<br>by the division. |                                                                                                                      |                               |
|                                                           |                                                                                                            |                            |                                       |                                       |                            |                                                | Signature                                                                                                                                                                                                                                                                                                                                                                                                                                                                                                                                              | Dat                                                                                                                  | e                             |
| W/4 CORNE                                                 |                                                                                                            |                            | E/4 CORNER SEC. 8                     |                                       |                            |                                                | Printed Name                                                                                                                                                                                                                                                                                                                                                                                                                                                                                                                                           |                                                                                                                      |                               |
| Y=578855.99 N<br>X=833406.95 E                            |                                                                                                            |                            |                                       |                                       | )<br>X                     | E-mail address                                 | E-mail address                                                                                                                                                                                                                                                                                                                                                                                                                                                                                                                                         |                                                                                                                      |                               |
|                                                           |                                                                                                            |                            |                                       |                                       | ~                          | SURVEYO                                        | SURVEYOR CERTIFICATION                                                                                                                                                                                                                                                                                                                                                                                                                                                                                                                                 |                                                                                                                      |                               |
|                                                           |                                                                                                            |                            |                                       |                                       |                            |                                                | shown on this<br>notes of actual<br>under my super                                                                                                                                                                                                                                                                                                                                                                                                                                                                                                     | certify that the well<br>plat was plotted from<br>surveys made by m<br>rvision, and that the<br>ct to the best of my | m field<br>ne or<br>e same is |
| <u>US</u><br><u>SURF</u><br>Y=5:<br>X=8.<br>LAT.=         | 83 <u>-NH EA</u><br>URVEY FEE<br>A <u>CE LOCATI</u><br>77113.88 N<br>33686.54 E<br>32.582955<br>103.384199 | N<br>N<br>N<br>N<br>N<br>N | S/4 CORNEF                            |                                       |                            | RNER SEC. 8                                    | OCTO<br>Date Surveye<br>Signature &<br>Professional<br>Ch.:                                                                                                                                                                                                                                                                                                                                                                                                                                                                                            | Seal of<br>Surveyor                                                                                                  | AL SURVEY                     |
| Y=                                                        | CORNER SE<br>576211.36<br>833421.45                                                                        | N                          | Y=576234<br>X=836062                  |                                       |                            | 6259.07 N<br>8703.01 E                         | Certificate No                                                                                                                                                                                                                                                                                                                                                                                                                                                                                                                                         | D. CHRIS E. CARLSO                                                                                                   | N 24876                       |