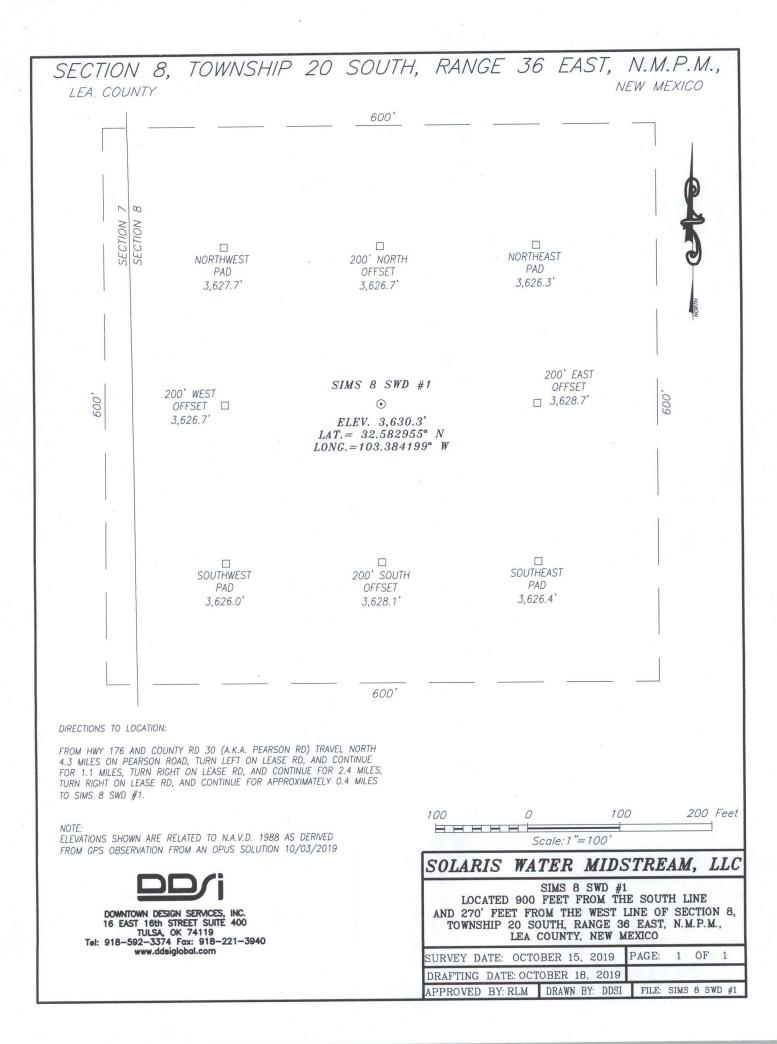

October 31, 2019

New Mexico Oil Conservation Division 1220 S. St. Francis Drive Santa Fe, New Mexico 87505

Attn: Ms. Adrienne Sandoval, Director

Re: Amended Application of Solaris Water Midstream, LLC to permit for saltwater disposal in the proposed Sims 8 SWD #1 Well to be located in Section 8, Township 20 South, Range 36 East, NMPM, Lea County, New Mexico

P Mam 1917 759 679

Dear Ms. Sandoval:

The original application stated that the surface location of the Sims 8 SWD #1 well would be 1600' FSL and 275' FEL in the section/township/range shown above. The purpose of this letter is to amend the application to the surface location of 900' FSL and 270' FWL in the same section, township and range. There are no other changes to the original application.

Enclosed is an amended form C-102 showing the correct footage calls for the surface location along with the correct plats and maps showing the revised and final location. This amendment is being made to satisfy concerns by the New Mexico State Land Office as shown in the attachments. Their concerns have been addressed.

## OIL CONSERVATION DIVISION 1220 SOUTH ST. FRANCIS DR. Santa Fe, New Mexico 87505

Form C-102 Revised August 1, 2011 Submit one copy to Appropriate District Office

| 1885 S. ST. FRANCIS<br>Phone: (505) 476-346               | 0 Fax: (505) 47                                                                                            | NM 87505<br>6-3462         | 1                                     |                                       | AND ACREA                  | AGE DEDICATI                                   | ON PLAT                                                                                                                                                                                                                                                                                                                                                                                                                                                                                                                                                | □ AMEND                                                                                                              | ED REPO                       |
|-----------------------------------------------------------|------------------------------------------------------------------------------------------------------------|----------------------------|---------------------------------------|---------------------------------------|----------------------------|------------------------------------------------|--------------------------------------------------------------------------------------------------------------------------------------------------------------------------------------------------------------------------------------------------------------------------------------------------------------------------------------------------------------------------------------------------------------------------------------------------------------------------------------------------------------------------------------------------------|----------------------------------------------------------------------------------------------------------------------|-------------------------------|
| API Number                                                |                                                                                                            |                            | Pool Code<br>97869 SWD;               |                                       |                            | Pool Name<br>DEVONIAN -                        | Pool Name<br>DEVONIAN — SILURIAN                                                                                                                                                                                                                                                                                                                                                                                                                                                                                                                       |                                                                                                                      |                               |
| Property Code                                             |                                                                                                            |                            |                                       |                                       | Property Nam<br>SIMS 8 SWI |                                                | Well Number<br>#1                                                                                                                                                                                                                                                                                                                                                                                                                                                                                                                                      |                                                                                                                      |                               |
| ogrid no.<br>371643                                       |                                                                                                            | SO                         | LARIS                                 | <sup>Operator Nam</sup><br>WATER MIDS | A.                         | Elevation<br>3630.3'                           |                                                                                                                                                                                                                                                                                                                                                                                                                                                                                                                                                        |                                                                                                                      |                               |
|                                                           |                                                                                                            |                            |                                       |                                       | Surface Loc                | ation                                          |                                                                                                                                                                                                                                                                                                                                                                                                                                                                                                                                                        |                                                                                                                      |                               |
| UL or lot No.                                             | Section                                                                                                    | Township                   | Range                                 | Lot Idn                               | Feet from the              | North/South line                               | Feet from the                                                                                                                                                                                                                                                                                                                                                                                                                                                                                                                                          | East/West line                                                                                                       | County                        |
| _                                                         | 8                                                                                                          | 20-S                       | 36-E                                  |                                       | 900                        | SOUTH                                          | 270                                                                                                                                                                                                                                                                                                                                                                                                                                                                                                                                                    | WEST                                                                                                                 | LEA                           |
|                                                           |                                                                                                            |                            | Bottom                                | Hole Lo                               | cation If Diffe            | erent From Sur                                 | face                                                                                                                                                                                                                                                                                                                                                                                                                                                                                                                                                   |                                                                                                                      |                               |
| JL or lot No.                                             | Section<br>8                                                                                               | Township<br>20-S           | Range<br>36-E                         | Lot Idn                               | Feet from the<br>900       | North/South line<br>SOUTH                      | Feet from the 270                                                                                                                                                                                                                                                                                                                                                                                                                                                                                                                                      | East/West line<br>WEST                                                                                               | County<br>LEA                 |
| Dedicated Acre<br>3.67                                    | s Joint o                                                                                                  | or Infill Co               | onsolidation (                        | Code Or                               | der No.                    |                                                | . T                                                                                                                                                                                                                                                                                                                                                                                                                                                                                                                                                    |                                                                                                                      |                               |
|                                                           | OWABLE W                                                                                                   | VILL BE A<br>OR A          | SSIGNED 7                             | TO THIS<br>DARD UN                    | COMPLETION UNIT HAS BEEN   | UNTIL ALL INTER<br>APPROVED BY 7               | ESTS HAVE BE                                                                                                                                                                                                                                                                                                                                                                                                                                                                                                                                           | EEN CONSOLIDA                                                                                                        | ATED                          |
| <u>NW CORNER SEC. 8</u><br>Y=581501.23 N<br>X=833391.62 E |                                                                                                            |                            | <u>N/4 CORN</u><br>Y=58152<br>X=83603 | 23.60 N                               | Y=58                       | <u>RNER SEC. 8</u><br>81546.46 N<br>88687.66 E | OPERATOR CERTIFICATION<br>I hereby certify that the information<br>herein is true and complete to the best of<br>my knowledge and belief, and that this<br>organization either owns a working interest<br>or unleased mineral interest in the land<br>including the proposed bottom hole location<br>or has a right to drill this well at this<br>location pursuant to a contract with an<br>owner of such mineral or working interest,<br>or to a voluntary pooling agreement or a<br>compulsory pooling order heretofore entered<br>by the division. |                                                                                                                      |                               |
|                                                           |                                                                                                            |                            |                                       |                                       |                            |                                                | Signature                                                                                                                                                                                                                                                                                                                                                                                                                                                                                                                                              | Dat                                                                                                                  | e                             |
| W/4 CORNE                                                 |                                                                                                            |                            | E/4 CORNER SEC. 8                     |                                       |                            |                                                | Printed Name                                                                                                                                                                                                                                                                                                                                                                                                                                                                                                                                           |                                                                                                                      |                               |
| Y=578855.99 N<br>X=833406.95 E                            |                                                                                                            |                            |                                       |                                       | )<br>X                     | E-mail address                                 | E-mail address                                                                                                                                                                                                                                                                                                                                                                                                                                                                                                                                         |                                                                                                                      |                               |
|                                                           |                                                                                                            |                            |                                       |                                       | ~                          | SURVEYO                                        | SURVEYOR CERTIFICATION                                                                                                                                                                                                                                                                                                                                                                                                                                                                                                                                 |                                                                                                                      |                               |
|                                                           |                                                                                                            |                            |                                       |                                       |                            |                                                | shown on this<br>notes of actual<br>under my super                                                                                                                                                                                                                                                                                                                                                                                                                                                                                                     | certify that the well<br>plat was plotted from<br>surveys made by m<br>rvision, and that the<br>ct to the best of my | m field<br>ne or<br>e same is |
| <u>US</u><br><u>SURF</u><br>Y=5:<br>X=8.<br>LAT.=         | 83 <u>-NH EA</u><br>URVEY FEE<br>A <u>CE LOCATI</u><br>77113.88 N<br>33686.54 E<br>32.582955<br>103.384199 | N<br>N<br>N<br>N<br>N<br>N | S/4 CORNEF                            |                                       |                            | RNER SEC. 8                                    | OCTO<br>Date Surveye<br>Signature &<br>Professional<br>Ch.:                                                                                                                                                                                                                                                                                                                                                                                                                                                                                            | Seal of<br>Surveyor                                                                                                  | AL SURVEY                     |
| Y=                                                        | CORNER SE<br>576211.36<br>833421.45                                                                        | N                          | Y=576234<br>X=836062                  |                                       |                            | 6259.07 N<br>8703.01 E                         | Certificate No                                                                                                                                                                                                                                                                                                                                                                                                                                                                                                                                         | D. CHRIS E. CARLSO                                                                                                   | N 24876                       |