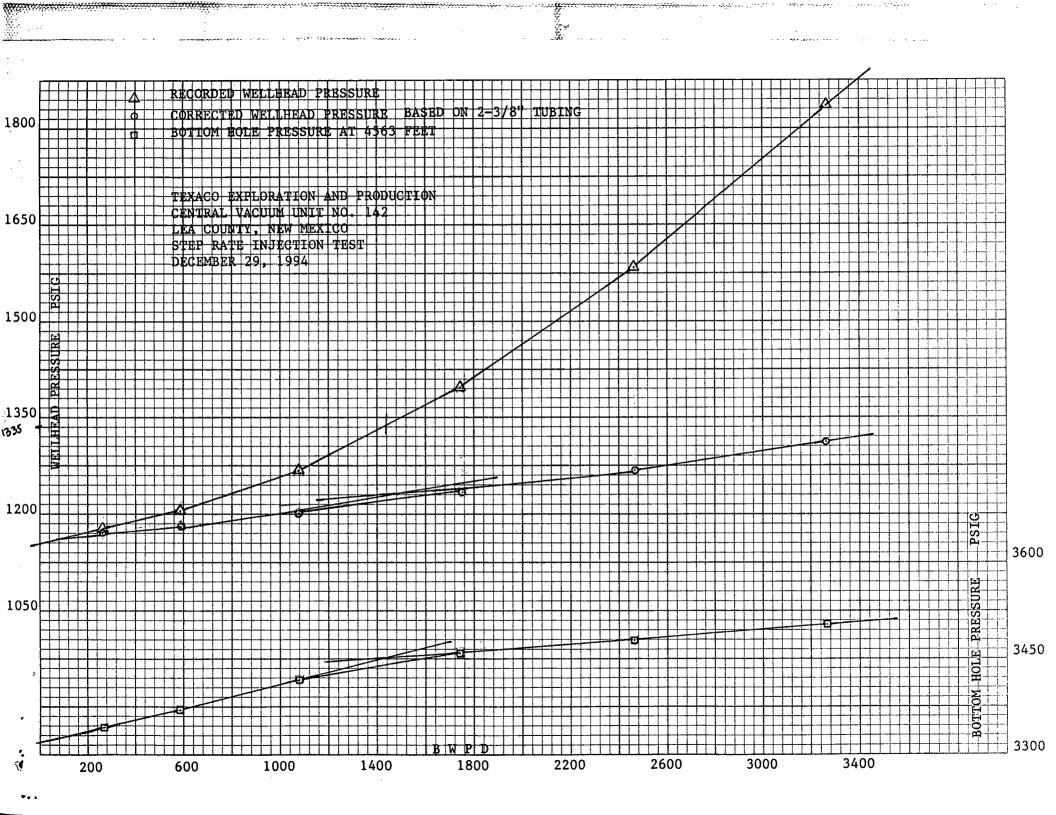

| Well | Present Injection | Observed Surface | Requested Injection |
|------|-------------------|------------------|---------------------|
| No.  | Rate & Pressure   | Parting Pressure | Pressure Limit      |
|      |                   |                  |                     |
| 142  | 0 bw @ 922 psi    | 1335 psi         | 1285 psi            |

### STEP RATE INJECTION TEST

CLIENT:

TEXACO EXPLORATION AND PRODUCTION

DATE: DECEMBER 29, 1994

WELL NAME: CENTRAL VACUUM UNIT NO. 142

WO#: 94-14-2191

LEA COUNTY, NEW MEXICO

PERPS = 4468-4658

PACKER DEPTH =

BHP GAUGE DEPTH = 4563

|          |       | (1)           | (2)          | (9)        | (4)       | (5)           | (6)         | Ø        |
|----------|-------|---------------|--------------|------------|-----------|---------------|-------------|----------|
| STEP NO. |       | SURFACE       | CUMMULATIVE  | INJECTION  | FRICTION  | CORRECTED     | INJECTION   | MEASUREC |
| 3        |       | TUBING PRESS. | VOL INJECTED | RATE       | HEAD LOSS | TUBING PRESS. | RATE (gpm)  | ВНР      |
| REMARKS  | TIME  | (peig)        | (bbls)       | (bbls/day) | (psi)     | (psi) (1)(4)  | (3)/34.2857 | (psi)    |
|          |       |               |              |            |           |               |             |          |
|          | 9:00  | 1160.0        |              | 1          |           | 1160.0        |             | 3340.    |
|          | 9:05  | 1166.8        | 0.9          | 259.2      | 4.800     | 1162.0        | 7.56        | 3338.    |
|          | 9:10  | 1165.4        | 1.8          | 259.2      | 4.800     | 1160.6        | 7.56        | 3336.    |
|          | 9:15  | 1171.8        | 2.7          | 259.2      | 4.800     | 1167.0        | 7.56        | 3336.    |
|          | 9:20  | 1165.4        | 3.7          | 288.0      | 5.833     | 1159.6        | 8.40        | 3338.    |
|          | 9:25  | 1166.6        | 4.6          | 259.2      | 4.800     | 1161.8        | 7.56        | 3340.    |
| 1        | 9:30  | 1167.8        | 5.6          | 288.0      | 5.833     | 1162.0        | 8.40        | 3343.    |
|          | }     |               |              | 268.8      |           |               |             |          |
|          | 9:35  | 1188.3        | 7.7          | 604.8      | 23.013    | 1165.3        | 17.64       | 3347.    |
|          | 9:40  | 1190.8        | 9.7          | 576.0      | 21.027    | 1169.8        | 16.80       | 3353.    |
|          | 9:45  | 1193.4        | 11.7         | 576.0      | 21.027    | 1172.4        | 16.80       | 3358.    |
|          | 9:50  | 1198.5        | 13.7         | 576.0      | 21.027    | 1177.5        | 16.80       | 3364.    |
|          | 9:55  | 1199.7        | 15.8         | 604.0      | 22.957    | 1176.7        | 17.62       | 3368.    |
| 2        | 10:00 | 1202.2        | 17.9         | 604.8      | 23.013    | 1179.2        | 17.64       | 3371.    |
|          |       |               |              | 590.4      |           |               |             | •        |
|          | 10:05 | 1249.6        | 21.7         | 1094.4     | 68.940    | 1180.7        | 31.92       | 3379.    |
|          | 10:10 | 1262.3        | 25.4         | 1065.6     | 65.621    | 1196.7        | 31.08       | 3388.    |
|          | 10:15 | 1263.6        | 29.1         | 1065.6     | 65.621    | 1198.0        | 31.08       | 3397.    |
|          | 10:20 | 1262.3        | 32.8         | 1065.6     | 65.621    | 1196.7        | 31.08       | 3405.    |
|          | 10:25 | 1266.1        | 36.6         | 1094.4     | 68.940    | 1197.2        | 31.92       | 3411.    |
| 3        | 10:30 | 1268.6        | 40.4         | 1094.4     | 68.940    | 1199.7        | 31.92       | 3417.    |
|          |       |               |              | 1080.0     |           |               |             |          |
|          | 10:35 | 1385.1        | 46.4         | 1728.0     | 160.492   | 1224.6        | 50.40       | 3427.    |
|          | 10:40 | 1388.8        | 52.5         | 1756.8     | 165.475   | 1223.3        | 51.24       | 3438.    |
|          | 10:45 | 1393.9        | 58.6         | 1756.8     | 165.475   | 1228.4        | 51.24       | 3446.    |
|          | 10:50 | 1400.2        | 64.7         | 1756.8     | 165.475   | 1234.7        | 51.24       | 3452.    |
|          | 10:55 | 1395.1        | 70.8         | 1756.8     | 165.475   | 1229.6        | 51.24       | 3455.    |
| 4        | 11:00 | 1396.3        | 76.8         | 1728.0     | 160.492   | 1235.8        | 50.40       | 3458.    |
|          | 1     | 1             | 1            | 1747 9     | 1         | ı             | 1           | 1        |

|          |                | (1)              | (2)            | (3)              | (1)                | (5)              | (6)            | (7)              |
|----------|----------------|------------------|----------------|------------------|--------------------|------------------|----------------|------------------|
| STEP NO. |                | SURFACE          | CUMMULATIVE    | INJECTION        | FRICTION           | CORRECTED        | INJECTION      | MEASURED         |
| 8        |                |                  | VOL INJECTED   | FIATE            | HEAD LOSS          | TUBING PRESS.    | RATE (gpm)     | ВИР              |
| REMARKS  | TIME           | (psig)           | (bbls)         | (bbls/day)       | (psi)              | (psi) (1)-(4)    | (3)/34.2857    | (psi)            |
|          |                |                  |                |                  |                    |                  |                |                  |
|          | 11:05          | 1608.8           | 85.3           | 2448.0           | 305.701            | 1303.1           | 71.40          | 3464.3           |
|          | 11:10          | 1565.2           | 93.9           | 2476.8           | 312.388            | 1252.8           | 72.24          | 3468.7           |
|          | 11:15          | 1572.8           | 102.5          | 2476.8<br>2476.8 | 312.388<br>312.388 | 1260.4<br>1262.9 | 72.24<br>72.24 | 3470.8<br>3473.5 |
|          | 11:20<br>11:25 | 1575.3<br>1582.9 | 111.1<br>119.7 | 2476.8           | 312.388            | 1202.9           | 72.24          | 3476.7           |
| 5        | 11:30          | 1582.9           | 128.3          | 2476.8           | 312.388            | 1269.2           | 72.24          | 3479.4           |
|          | 11.00          | 1301.0           | 120.0          | 2472.0           | 012.000            | 1203.2           | 72.24          | 5479.4           |
|          | 11:35          | 1821.0           | 139.6          | 3254.4           | 517.687            | 1303.3           | 94.92          | 3483.3           |
|          | 11:40          | 1819.6           | 151.0          | 3283.2           | 526.195            | 1293.4           | 95.76          | 3485.8           |
|          | 11:45          | 1827.2           | 162.4          | 3283.2           | 526.195            | 1301.0           | 95.76          | 3488.3           |
|          | 11:50          | 1828.3           | 173.7          | 3254.4           | 517.687            | 1310.6           | 94.92          | 3489.8           |
|          | 11:55          | 1832.1           | 185.2          | 3312.0           | 534.766            | 1297.3           | 96.60          | 3492.2           |
| 6        | 12:00          | 1832.0           | 196.5          | 3254.4           | 517.687            | 1314.3           | 94.92          | 3494.8           |
|          |                |                  |                | 3273.6           |                    |                  |                | ·                |
| FALLOFF  | 12:01          | 1269.9           |                |                  | -                  | 1269.9           |                | 3489.9           |
|          | 12:02          | 1264.7           |                |                  |                    | 1264.7           |                | 3489.3           |
|          | 12:03          | 1264.7           |                |                  |                    | 1264.7           |                | 3487.5           |
|          | 12:04          | 1263.4           |                |                  |                    | 1263.4           |                | 3485.6           |
|          | 12:05          | 1263.4           |                |                  |                    | 1263.4           |                | 3484.8           |
|          | 12:10          | 1259.4           |                |                  |                    | 1259.4           |                | 3479.7           |
|          | 12:15          | 1256.7           |                |                  |                    | 1256.7           |                | 3475.3           |
|          |                |                  |                |                  |                    |                  |                |                  |
|          |                |                  |                |                  |                    |                  |                |                  |
|          |                |                  |                |                  |                    |                  |                |                  |
|          |                |                  |                |                  |                    |                  |                |                  |
|          |                |                  |                |                  |                    |                  |                |                  |
|          |                |                  |                |                  |                    |                  |                |                  |
|          | ,              |                  |                |                  |                    |                  |                |                  |
|          |                |                  |                |                  |                    |                  |                |                  |
|          | •              |                  |                |                  |                    |                  |                | ]                |
|          |                |                  |                | •                |                    |                  |                |                  |
| 1        |                | :                |                |                  |                    |                  |                |                  |
| 1 .      |                |                  |                | <u> </u>         |                    | ·                | ,              |                  |
|          |                |                  |                |                  |                    |                  |                |                  |
|          |                |                  |                |                  |                    |                  |                |                  |
|          |                |                  |                |                  |                    |                  |                |                  |
|          |                |                  |                |                  |                    |                  |                |                  |
|          |                |                  |                |                  |                    |                  |                |                  |
|          |                |                  |                |                  |                    |                  |                |                  |
|          |                |                  |                | }                | 1                  | 1                |                | l i              |