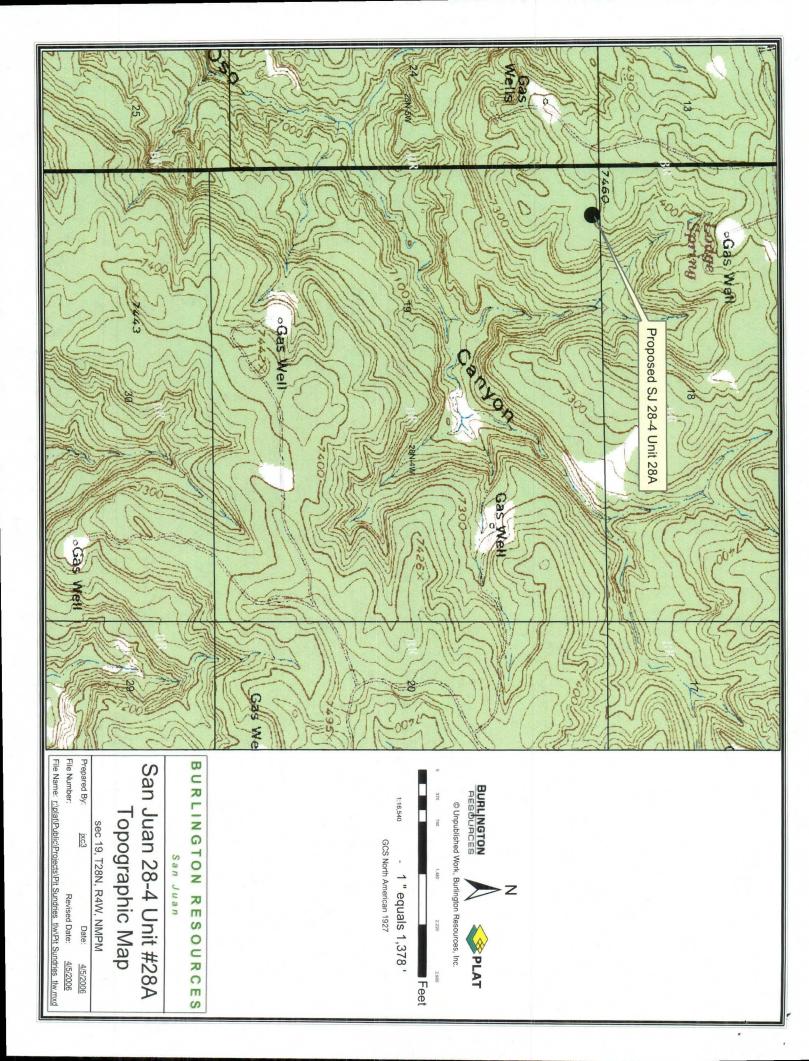

The subject well was staked 230 feet FNL and 530 feet FWL due to archaeology and rugged terrain within the legal spacing window for the Mesaverde and Dakota formations, at the request of the U. S. Forest Services, as shown on the attached maps.

The following attachments are for your review:

- 0

- Approved application for Permit to Drill and C-102 at referenced location
- > Approved sundry moving location and adding Dakota formation

ب د

- Offset operators
- > 9 Section Plat
- > Topographic Map

- > Aerial Photography Map
- > Archaeological Site Map

Copies of this application are being submitted to offset operator / working interest owners by certified mail. Please let me know if you have any questions about this application.