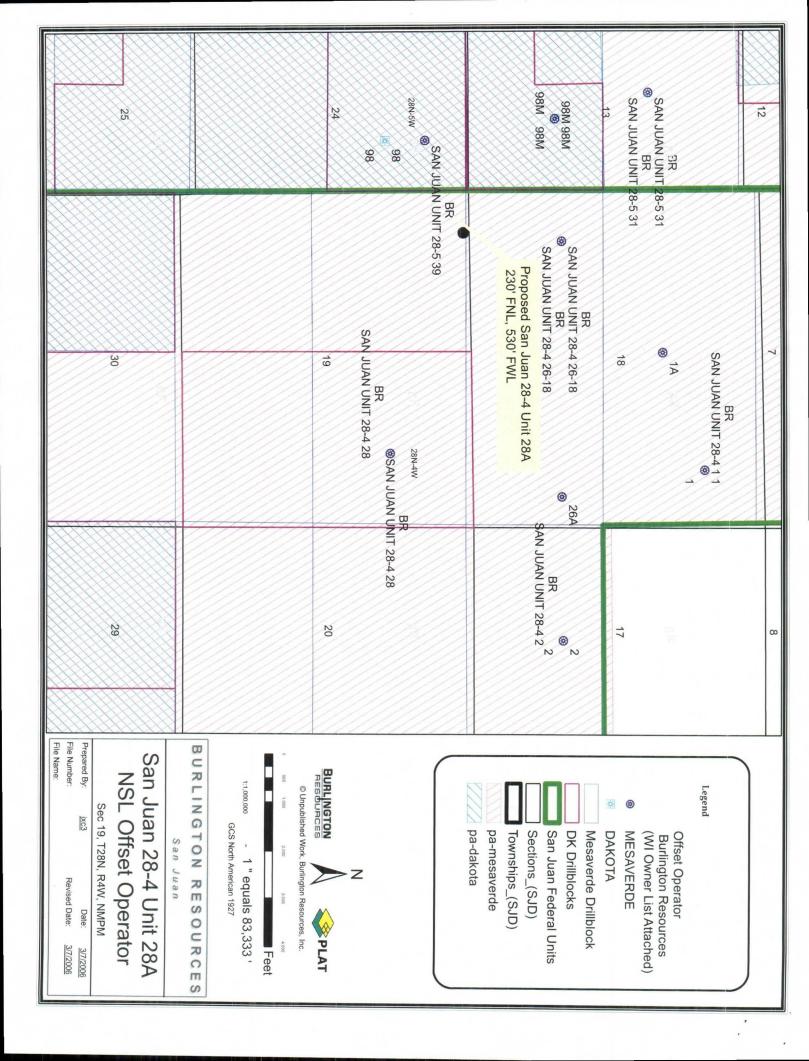

30-039-27626

Dear Mr. Stogner:

Burlington Resources proposes to drill the above referenced well location in the Blanco Mesaverde and the Basin Dakota formations and is applying for administrative approval of an unorthodox gas well location for both formations for the Unit Boundary.

The subject well was staked 230 feet FNL and 530 feet FWL due to archaeology and rugged terrain within the legal spacing window for the Mesaverde and Dakota formations, at the request of the U. S. Forest Services, as shown on the attached maps.

The following attachments are for your review:

- 0

- Approved application for Permit to Drill and C-102 at referenced location
- > Approved sundry moving location and adding Dakota formation

ب د

- Offset operators
- > 9 Section Plat
- > Topographic Map

- > Aerial Photography Map
- > Archaeological Site Map

Copies of this application are being submitted to offset operator / working interest owners by certified mail. Please let me know if you have any questions about this application.