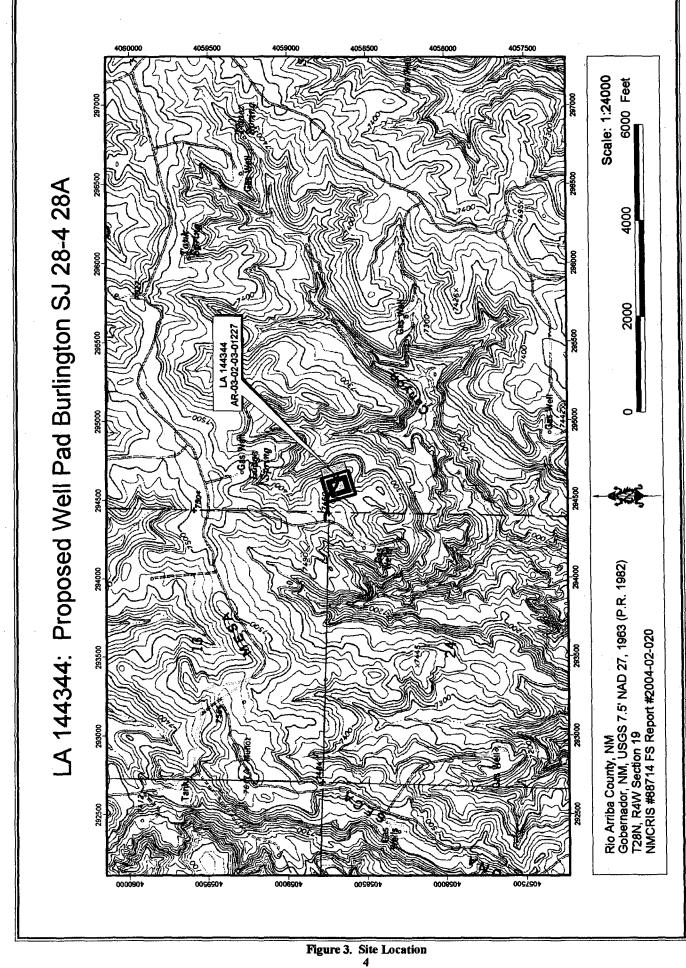

The subject well was staked 230 feet FNL and 530 feet FWL due to archaeology and rugged terrain within the legal spacing window for the Mesaverde and Dakota formations, at the request of the U. S. Forest Services, as shown on the attached maps.

The following attachments are for your review:

- 0

- Approved application for Permit to Drill and C-102 at referenced location
- > Approved sundry moving location and adding Dakota formation

ب د

- Offset operators
- > 9 Section Plat
- > Topographic Map

- > Aerial Photography Map
- > Archaeological Site Map

Copies of this application are being submitted to offset operator / working interest owners by certified mail. Please let me know if you have any questions about this application.