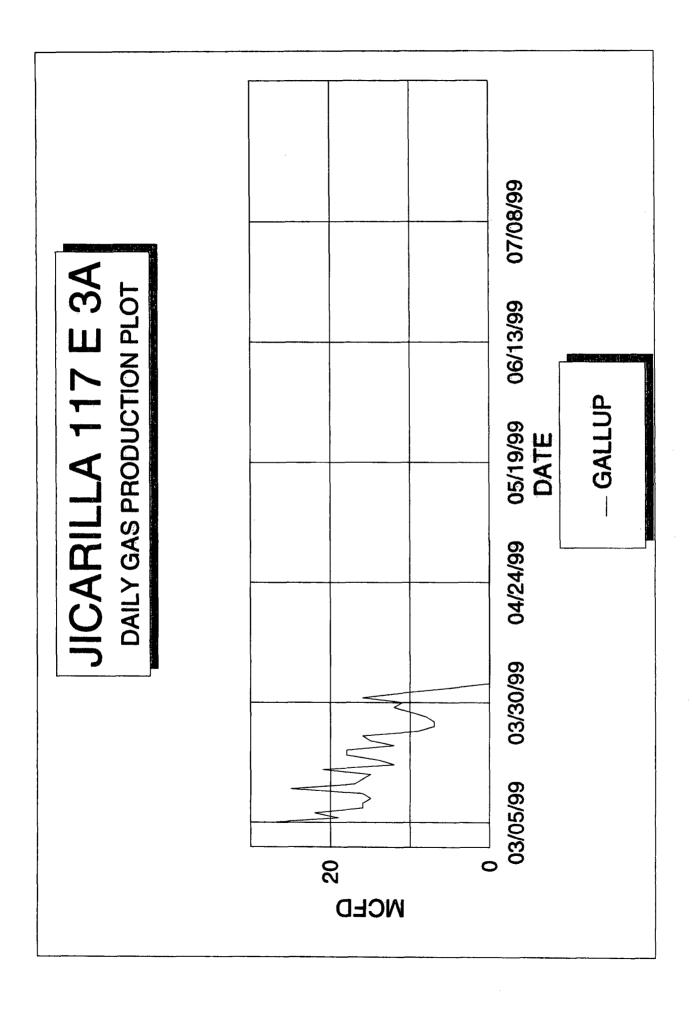

To comply with New Mexico Oil Conservation Rules, Energen Resources Corporation, is submitting the following data for your approval of the proposed commingling:

- 1. For C107A Application for Downhole Commingle
- 2. C102 Location plat showing each spacing unit and dedicated acreage
- 3. Production type curves for both the Mesaverde and Gallup-Dakota
- 4. Offset operator plat
- 5. Well location plat
- 6. Proposed allocation method