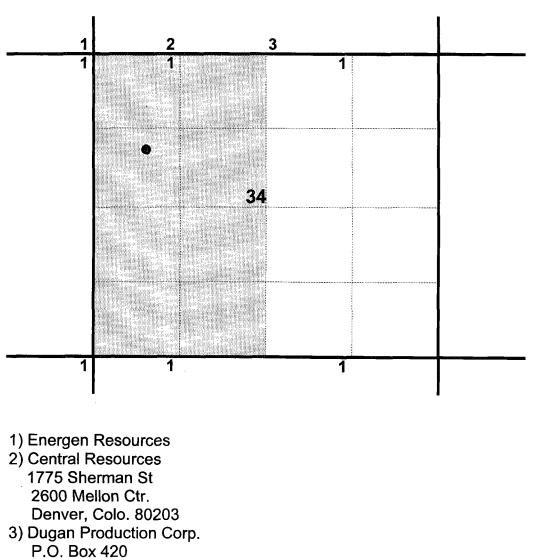

To comply with New Mexico Oil Conservation Rules, Energen Resources Corporation, is submitting the following data for your approval of the proposed commingling:

- 1. For C107A Application for Downhole Commingle
- 2. C102 Location plat showing each spacing unit and dedicated acreage
- 3. Production type curves for both the Mesaverde and Gallup-Dakota
- 4. Offset operator plat
- 5. Well location plat
- 6. Proposed allocation method