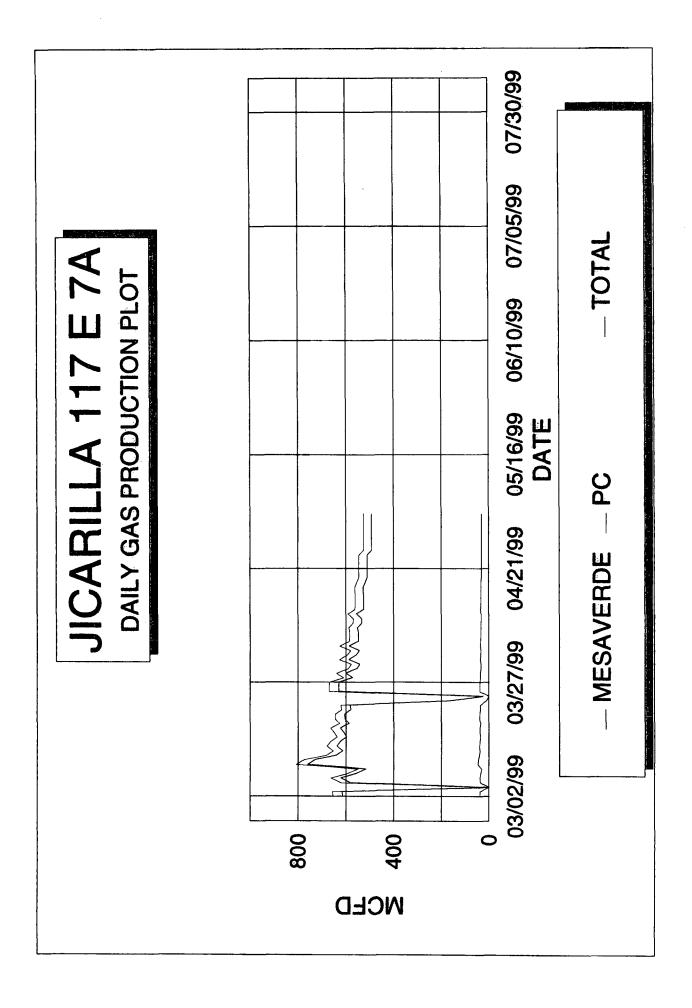

To comply with New Mexico Oil Conservation Rules, Energen Resources Corporation, is submitting the following data for your approval of the proposed commingling:

- 1. For C107A Application for Downhole Commingle
- 2. C102 Location plat showing each spacing unit and dedicated acreage
- 3. Production type curves for both the Mesaverde and Gallup-Dakota
- 4. Offset operator plat
- 5. Well location plat
- 6. Proposed allocation method