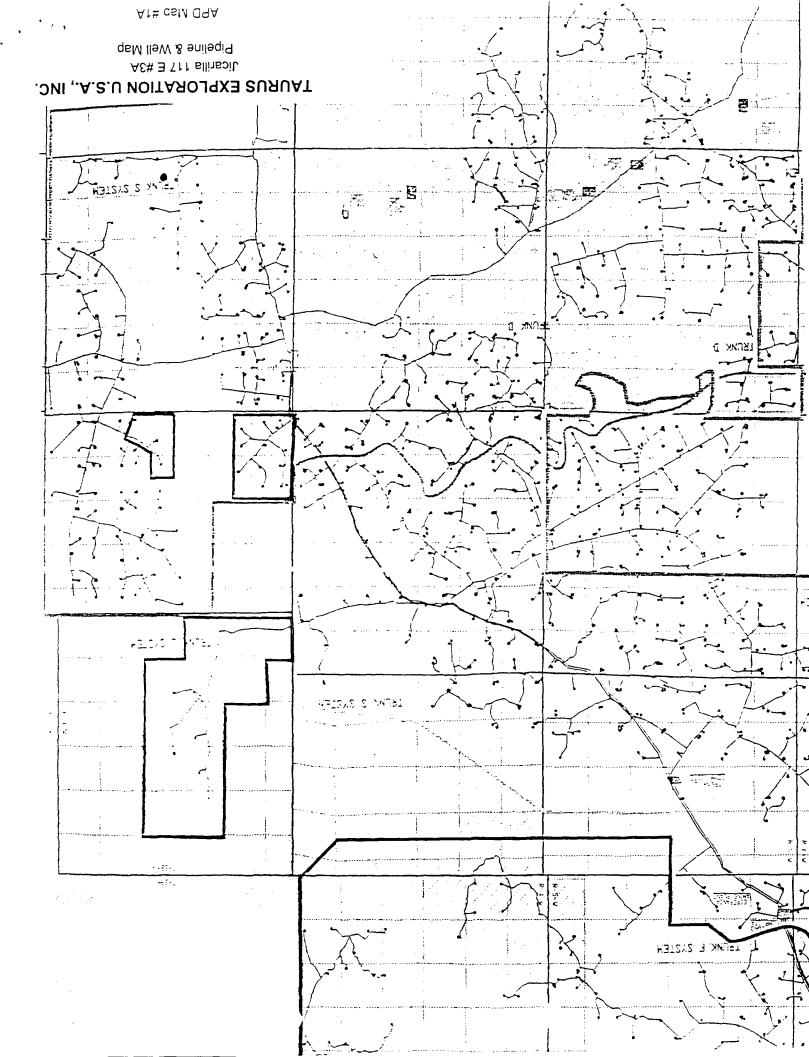

To comply with New Mexico Oil Conservation Rules, Energen Resources Corporation, is submitting the following data for your approval of the proposed commingling:

- 1. For C107A Application for Downhole Commingle
- 2. C102 Location plat showing each spacing unit and dedicated acreage
- 3. Production type curves for both the Mesaverde and Gallup-Dakota
- 4. Offset operator plat
- 5. Well location plat
- 6. Proposed allocation method