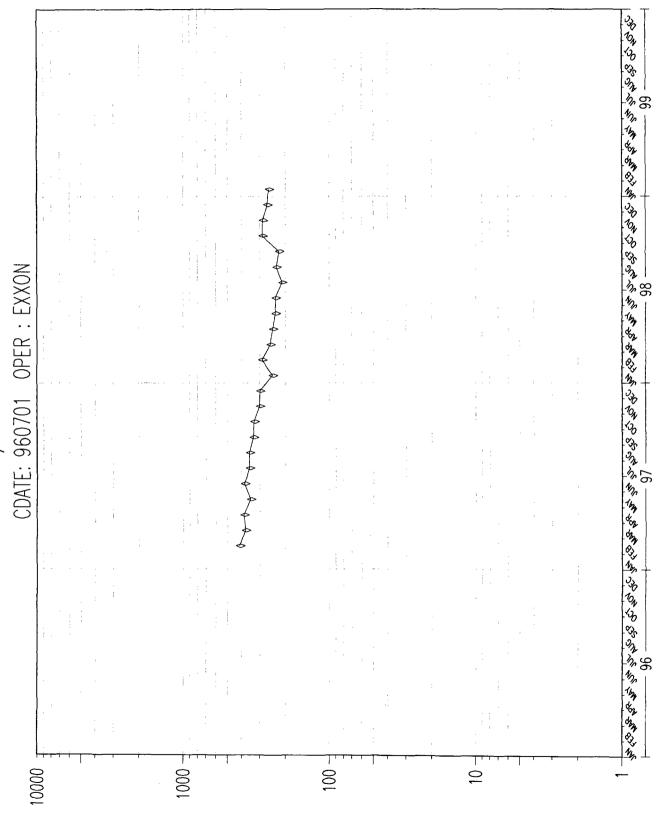

N.M. S State - Blinebry Formation

WELL: 300250996900:01-450 NM S STATE 0020 RESV: TUBB GAS/450 LSE: NM S STATE 61960 OPER : EXXON CDATE: 690801 ∞ 76 77 69 70 71 72 73 74

Gas Rate per Cal'r Day (Mscf)

98 99 WELL: 300250996200:04-450 NM S STATE 0013U RESV: TUBB GAS/450 LSE: NM S STATE 61960 OPER : EXXON 83 84 CDATE: 690801 ∞ 69 70 71 72 73 74 75 76 77 78 0.1