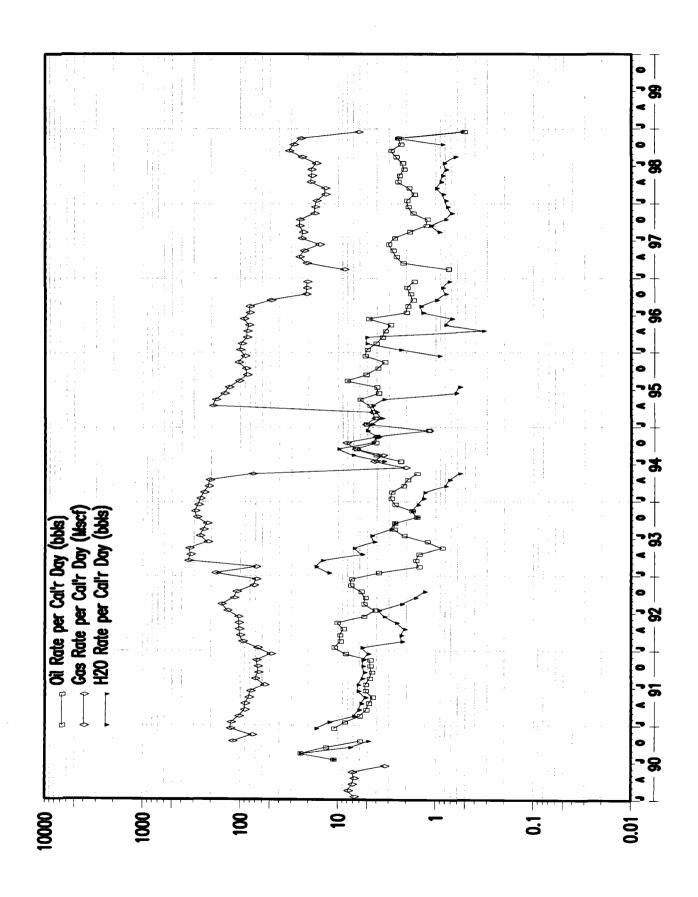

N.M. S State - Blinebry Formation

WELL: 300250996900:01-450 NM S STATE 0020 RESV: TUBB GAS/450 LSE: NM S STATE 61960 OPER : EXXON CDATE: 690801 ∞ 76 77 69 70 71 72 73 74

Gas Rate per Cal'r Day (Mscf)

98 99 WELL: 300250996200:04-450 NM S STATE 0013U RESV: TUBB GAS/450 LSE: NM S STATE 61960 OPER : EXXON 83 84 CDATE: 690801 ∞ 69 70 71 72 73 74 75 76 77 78 0.1

Cas Rate per Cal'r Day (Mscf)

WELL: 300251255500:03-450 NM S STATE 0023L RESV: TUBB GAS/450 LSE: NM S STATE 61960 OPER : EXXON CDATE: 850701 10 — 

Gas Rate per Cal'r Day (Msct)

WELL: 300252551400:05-450 NM S STATE 0040 RESV: TUBB GAS/450 LSE: NM S STATE 61960

Cas Rate per Cal'r Day (Mscf)