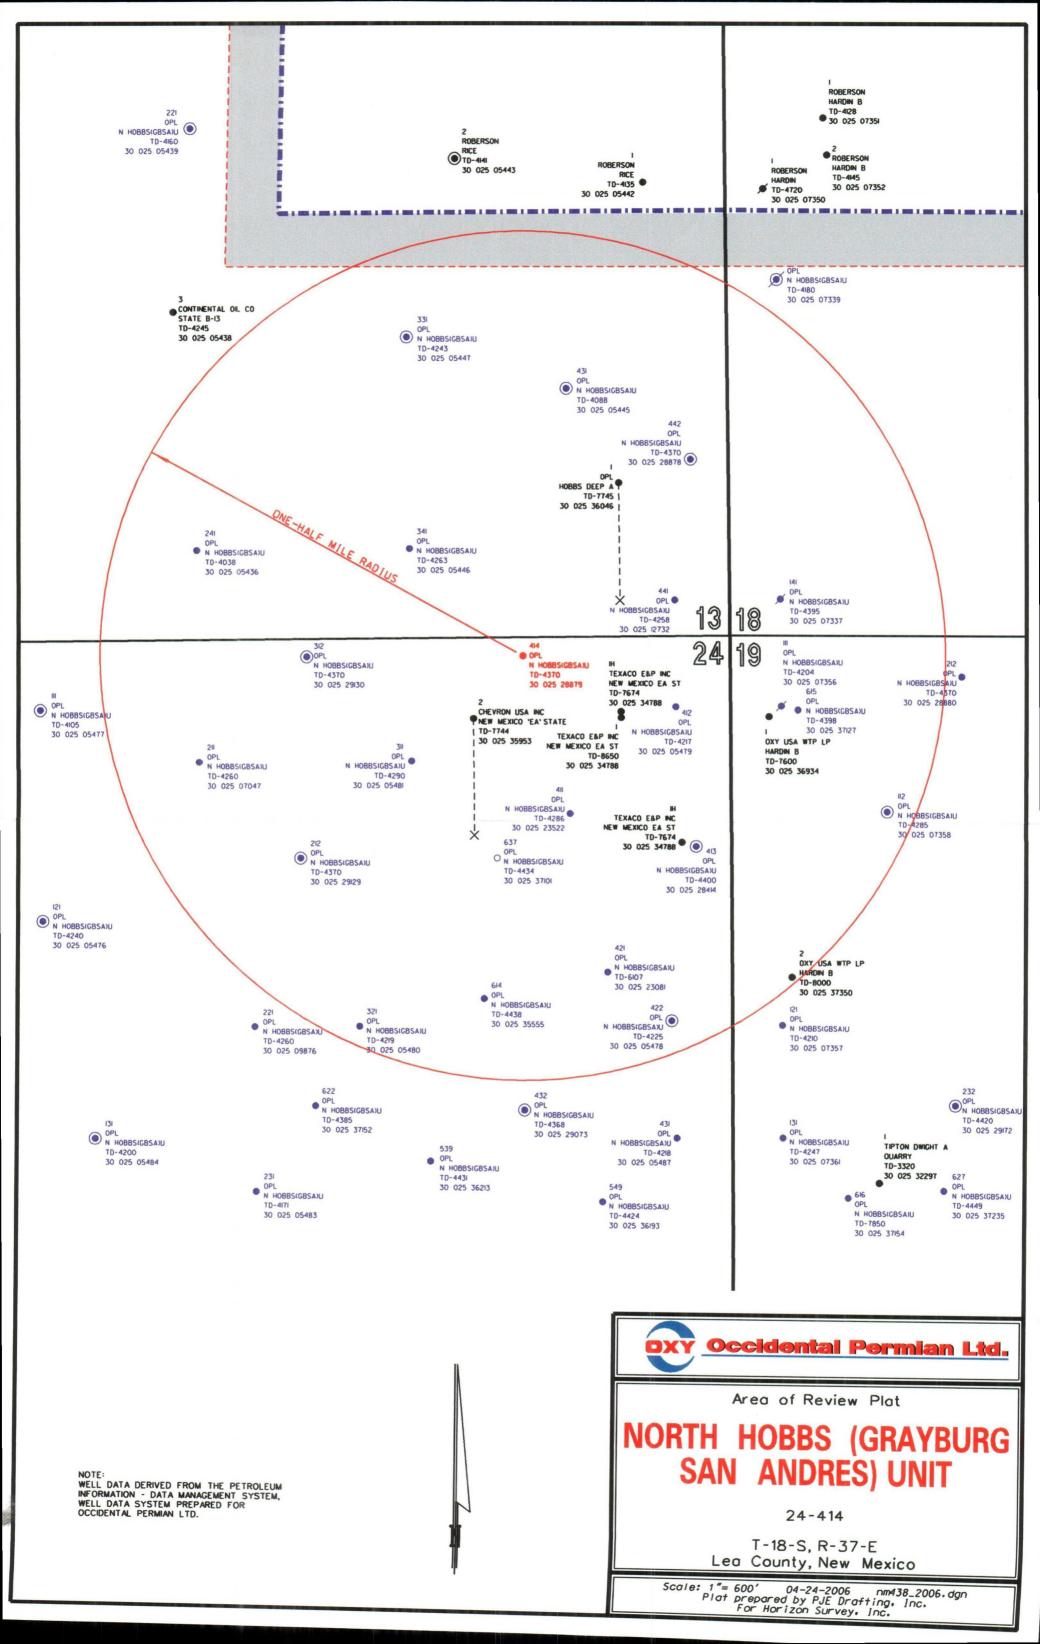

#### **Area of Review Data**

North Hobbs G/SA Unit No. 414

A review of the subject well's AOR shows that eight new wells have been drilled within the ½-mile radius since the previous review occurred (done as a part of Oxy's August, 2001 application to amend Order No. R-6199). These wells are:

Section 13, T-18-S, R-37-E

Hobbs Deep 'A' No. 1 (30-025-36046)

Section 19, T-18-S, R-38-E

North Hobbs G/SA Unit No. 615 (30-025-37127)

**B. Hardin No. 1** (30-025-36934)

**B. Hardin No. 2** (30-025-37350)

Section 24, T-18-S, R-37-E

North Hobbs G/SA Unit No. 614 (30-025-3555)

North Hobbs G/SA Unit No. 637 (30-025-37101)

New Mexico 'EA' State No. 1H (30-025-34788)

New Mexico 'EA' State No. 2 (30-025-35953)

The attached copies of sundry notices and completion reports for these wells show that cement was circulated to surface off all casing strings. For New Mexico 'EA' State No. 1H, cement was circulated to surface off the 11-3/4" casing. The TOC for the 8-5/8" casing is calculated at 3080', and the TOC for the 5-1/2" casing is calculated to be at surface, thus affording adequate protection of the injection interval (approx. 4000' to 4370') of North Hobbs G/SA Unit No. 414.

#### **AOR NOTES:**

North Hobbs G/SA Unit No. 141 (30-025-07337) in Section 18, T-18-S, R-38-E was pxa'd 11/9/01 (copy of Form C-103 for the pxa is attached).

The completion report (Form C-105) for B. Hardin No. 2 has not yet been filed.