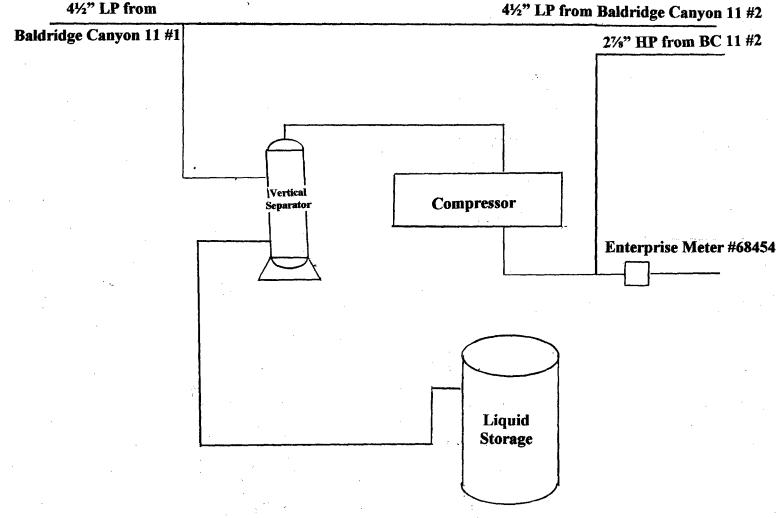

E-1

Baldridge Canyon 11 St #1

٠,

. •

Baldridge Canyon 11 St Com #2

۰.

۰,

Baldridge Canyon 11 State #2 Tank Battery Location: G – Sec. 11 – T24S – R24E Baldridge Canyon 12 St Com #1

<u>,</u> •

Baldridge Canyon 12 State Com #1 Tank Battery Location: C - Sec. 12 - T24S - R24E Stetson Creek 13 St Com #1

٠.

Stetson Creek 13 State Com #1 Tank Battery Location: C – Sec. 13 – T24S – R24E Oil & Gas Acctg. Commission State of New Mexico P. O. Box 2308 Santa Fe, NM 87504-2308