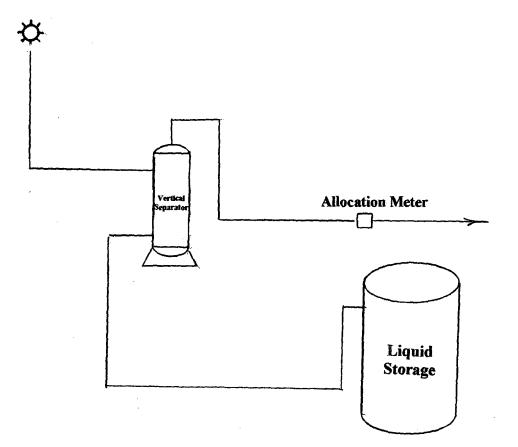

NSL-4132

41/2" LP from

Outlaw Flats 1 State #1 Tank Battery Location: O – Sec. 1 – T24S – R24E

E-1

••

...

Allocation Meter

Baldridge Canyon 11 State #1 Tank Battery Location: K – Sec. 11 – T24S – R24E