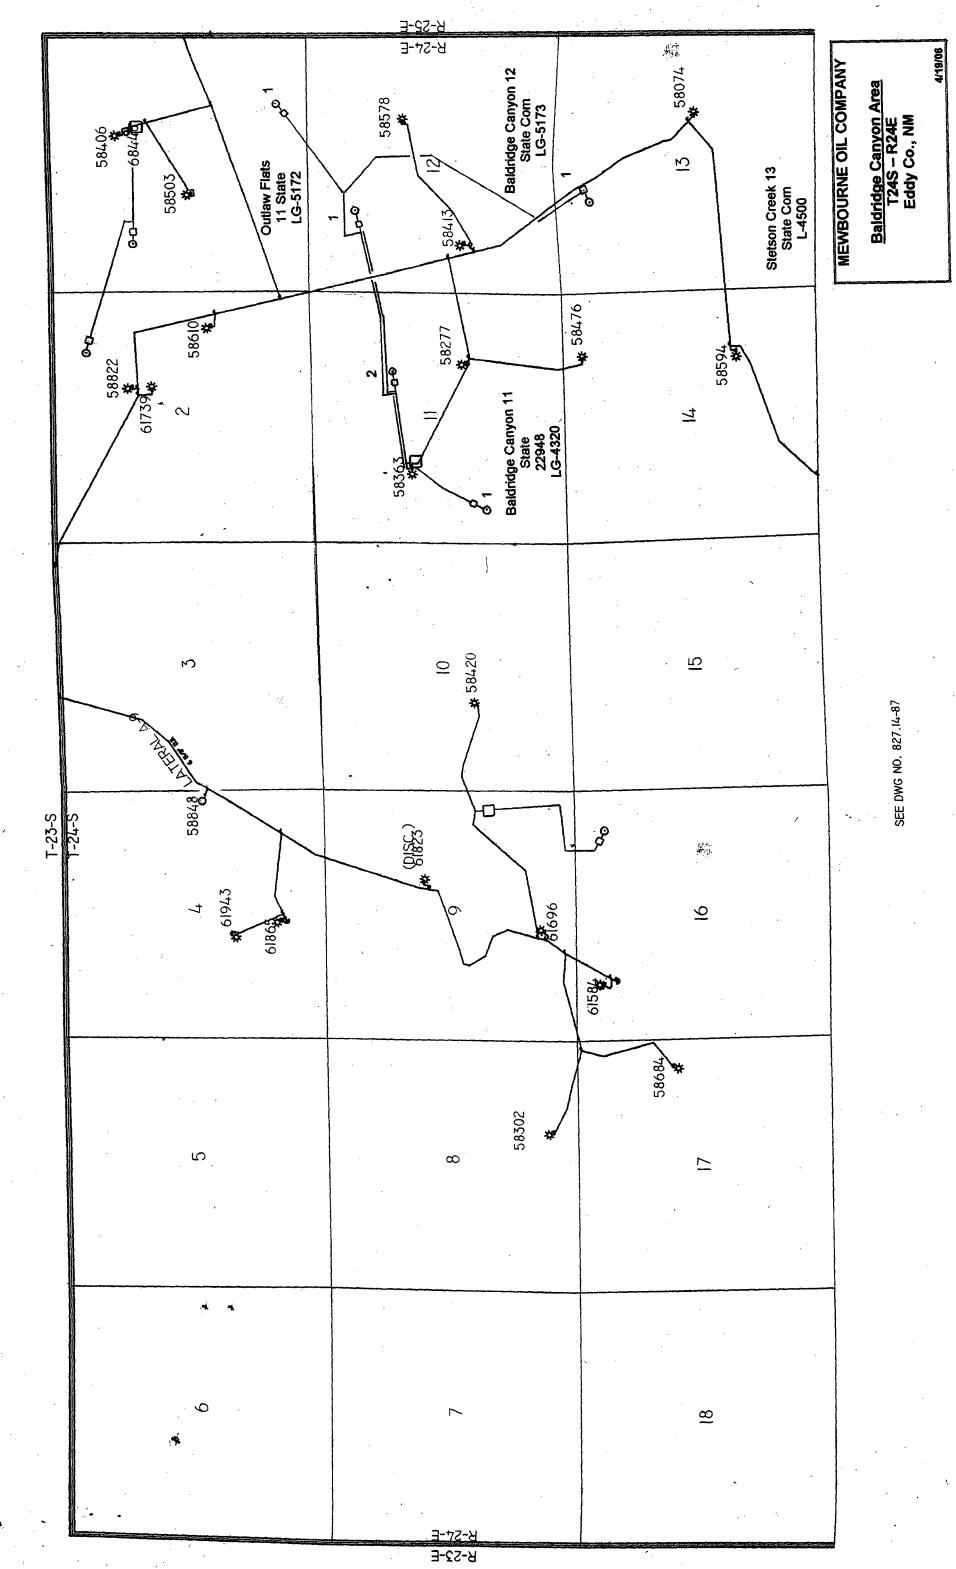

10 is

API No.

| Outlaw Flats 1 State #1 Morrow - E12 Sec 1       | 30-015-32220 |
|--------------------------------------------------|--------------|
| Baldridge Canyon 11 State #1 - Morrow All See 11 | 30-015-30038 |
| Baldridge Canyon 11 State #1 Morrow Alg Acti     | 30-015-30462 |
| Baldridge Canyon 12 State Com #1 Memory          | 30-015-30416 |
| Stetson Creek 13 State Com #1                    | 30-015-32121 |

NSL-4132

41/2" LP from

Outlaw Flats 1 State #1 Tank Battery Location: O – Sec. 1 – T24S – R24E

E-1

••

...

Allocation Meter

Baldridge Canyon 11 State #1 Tank Battery Location: K – Sec. 11 – T24S – R24E

E-1

Baldridge Canyon 11 St #1

٠,

. •

Baldridge Canyon 11 St Com #2

۰.

۰,

Baldridge Canyon 11 State #2 Tank Battery Location: G – Sec. 11 – T24S – R24E Baldridge Canyon 12 St Com #1

<u>,</u> •

Baldridge Canyon 12 State Com #1 Tank Battery Location: C - Sec. 12 - T24S - R24E Stetson Creek 13 St Com #1

٠.

Stetson Creek 13 State Com #1 Tank Battery Location: C – Sec. 13 – T24S – R24E Oil & Gas Acctg. Commission State of New Mexico P. O. Box 2308 Santa Fe, NM 87504-2308