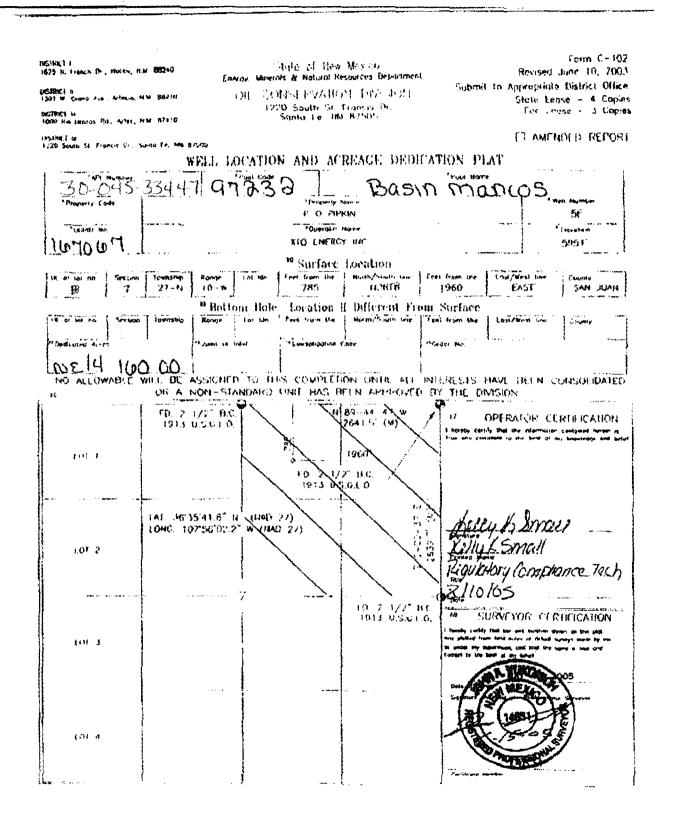

OGRID No. 167067 Property Code AP1 No. 30-045-33447se Type: X Federal State Fee

| DATA ELEMENT                                                                                                                                                                                            | U               | PPER ZO     | NE           | INTE            | RMEÐIA'  | FE ZONE    | L               | OWER ZO    | DNE           |
|---------------------------------------------------------------------------------------------------------------------------------------------------------------------------------------------------------|-----------------|-------------|--------------|-----------------|----------|------------|-----------------|------------|---------------|
| Pool Name<br>Basin DK/Blanco MV/ Otero CH                                                                                                                                                               | В               | ASIN MANC   | os           |                 |          |            | ł               | BASIN DAKC |               |
| Pool Code                                                                                                                                                                                               |                 | 97232       |              |                 |          |            |                 | 71599      |               |
| Top and Bottom of Pay Section<br>(Perforated or Open-Hole Interval)                                                                                                                                     |                 | 5486`-5739  |              |                 |          |            |                 | 62041-6430 | ,             |
| Method of Production<br>(Flowing or Artificial Lift)                                                                                                                                                    |                 | FLOWING     |              |                 | FLOWIN   | G          |                 | FLOWING    | ŝ             |
| Bottomhole Pressure<br>(Note Pressure data with not be required if the barrow<br>performion in the lower zone is within 150% of the<br>depth of the top performion is the upper zone)                   |                 |             |              |                 |          |            |                 |            |               |
| Oil Gravity or Gas BTU<br>(Degree API or Gas BTU)                                                                                                                                                       |                 | NEW DRILL   |              |                 | NEW DRI  | Lt         |                 | NEW DRIL   | L             |
| Producing, Shut-In or.<br>New Zone                                                                                                                                                                      |                 | NEW ZONF    | ;            |                 | NEW ZOM  | NE .       |                 | NEW ZON    | B             |
| Date and Oil/Gas/Water Rates of<br>Last Production.<br>(Nice Fornew cruss with no production history,<br>applicant sta <sup>2</sup> be cognized to attach production<br>estimates and supporting data.) | Date:<br>Rates: |             |              | Date:<br>Rates: |          |            | Date:<br>Rates: |            |               |
| Fixed Allocation Percentage<br>these traducation is based upon something other<br>this correct or pear production, sepporting data or<br>explanation with the require().                                | Oil<br>32%      | Gas<br>10 % | Water<br>2 % | Oil<br>%        | Gas<br>% | Water<br>% | Oil<br>68%      | Gas<br>90% | Water<br>98 % |