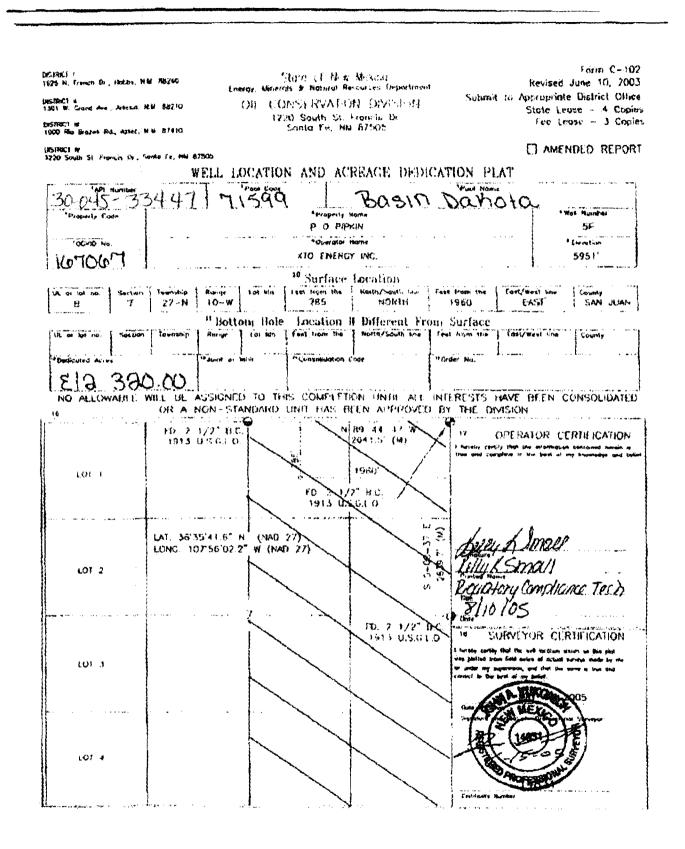

OGRID No. 167067 Property Code AP1 No. 30-045-33447se Type: X Federal State Fee

| DATA ELEMENT                                                                                                                                                                                            | U               | PPER ZO     | NE           | INTE            | RMEÐIA'  | FE ZONE    | L               | OWER ZO    | DNE           |
|---------------------------------------------------------------------------------------------------------------------------------------------------------------------------------------------------------|-----------------|-------------|--------------|-----------------|----------|------------|-----------------|------------|---------------|
| Pool Name<br>Basin DK/Blanco MV/ Otero CH                                                                                                                                                               | В               | ASIN MANC   | os           |                 |          |            | ł               | BASIN DAKC |               |
| Pool Code                                                                                                                                                                                               |                 | 97232       |              |                 |          |            |                 | 71599      |               |
| Top and Bottom of Pay Section<br>(Perforated or Open-Hole Interval)                                                                                                                                     |                 | 5486`-5739  |              |                 |          |            |                 | 62041-6430 | ,             |
| Method of Production<br>(Flowing or Artificial Lift)                                                                                                                                                    |                 | FLOWING     |              |                 | FLOWIN   | G          |                 | FLOWING    | ŝ             |
| Bottomhole Pressure<br>(Note Pressure data with not be required if the barrow<br>performion in the lower zone is within 150% of the<br>depth of the top performion is the upper zone)                   |                 |             |              |                 |          |            |                 |            |               |
| Oil Gravity or Gas BTU<br>(Degree API or Gas BTU)                                                                                                                                                       |                 | NEW DRILL   |              |                 | NEW DRI  | Lt         |                 | NEW DRIL   | L             |
| Producing, Shut-In or.<br>New Zone                                                                                                                                                                      |                 | NEW ZONF    | ;            |                 | NEW ZOM  | NE .       |                 | NEW ZON    | B             |
| Date and Oil/Gas/Water Rates of<br>Last Production.<br>(Nice Fornew cruss with no production history,<br>applicant sta <sup>2</sup> be cognized to attach production<br>estimates and supporting data.) | Date:<br>Rates: |             |              | Date:<br>Rates: |          |            | Date:<br>Rates: |            |               |
| Fixed Allocation Percentage<br>these traducation is based upon something other<br>this correct or pear production, sepporting data or<br>explanation with the require().                                | Oil<br>32%      | Gas<br>10 % | Water<br>2 % | Oil<br>%        | Gas<br>% | Water<br>% | Oil<br>68%      | Gas<br>90% | Water<br>98 % |