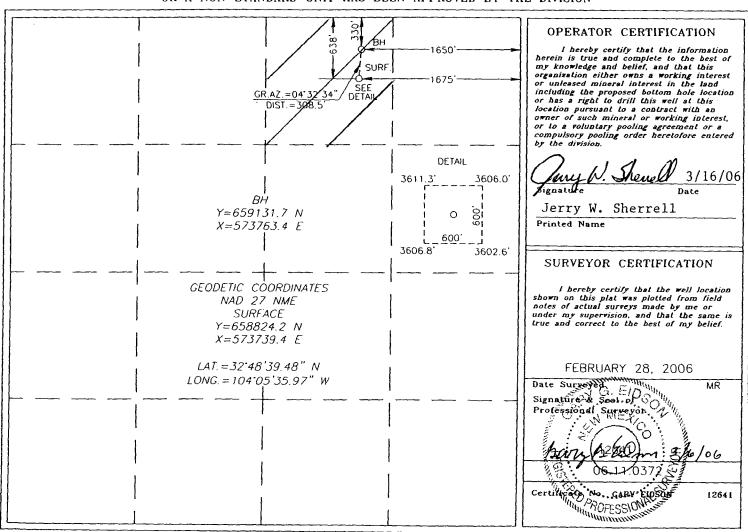

| Lot ldn | Feet from the | North/South line | Feet from the | East/West line | County |
|--------------------------------------------------------|---------|----------|---------|---------|---------------|------------------|---------------|----------------|--------|
| В                                                      | 29      | 17-5     | S 29-E  |         | 330'          | NORTH            | 1650'         | EAST           | EDDY   |
| Dedicated Acres   Joint or Infill   Consolidation Code |         | Code Or  | der No. |         |               |                  |               |                |        |
| 40                                                     |         |          |         |         |               |                  |               |                |        |



DISTRICT I P.O. Box 1980, Hobbs, NM 88241-1980

Energy, Minerals and Natural Resources Department

Form C-102 Revised February 10, 1994

Submit to Appropriate District Office

State Lease - 4 Copies
Fee Lease - 3 Copies

#### DISTRICT II P.O. Drawer DD, Artesia, NM 88211-0719

1000 Rio Brazos Rd., Aztec, NM 67410

DISTRICT III

4 88211-0719

OIL CONSERVATION DIVISION

P.O. Box 2088

Santa Fe, New Mexico 87504-2088

DISTRICT IV
P.O. BOX 2088, SANTA FE, N.M. 67504-2088
WELL LOCATION AND ACREAGE DEDICATION PLAT

□ AMENDED REPORT

| API Number    | Pool Code         | Pool Name        |
|---------------|-------------------|------------------|
|               | 96610             | East Empire Yeso |
| Property Code | Property Name     | Well Number      |
| 302585        | WHIITE STAR FEDE  |