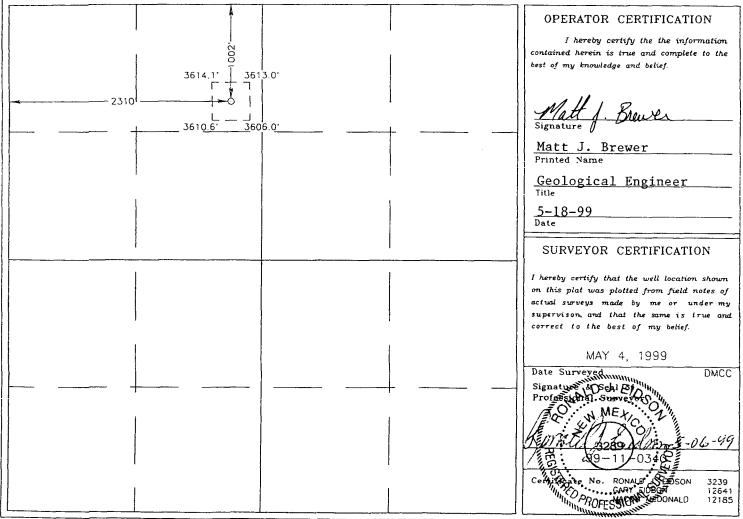

|               |                  |               |                                             | -      |  |  |
|                                                | 2310l     |             | <del>- -</del>        |              | 1             |                  | 11/11         | 10                                          | l      |  |  |
|                                                |           | 7.5.1       | L                     |              |               |                  | 1 Tatt        | 1. Brewer                                   |        |  |  |
| <del> </del>                                   | +         | 361         | 0.6' 360              | 6.0 <u>'</u> |               |                  | -   Signature |                                             |        |  |  |



DISTRICT II



# State of New Mexico Energy, Minerals and Natural Resources Department

Form C-102 Revised February 10, 1994 Submit to Appropriate District Office

Centificate No. RONALDS EIDSON

OFFICE SHADOW MCDONALD

OFFICE SHADOW MCDONALD

3239 12641 12185

nit to Appropriate District Office State Lease - 4 Copies Fee Lease - 3 Copies

P.O. Drawer DD, Artesia, NM 88211-0719

DISTRICT III
1000 Rio Brazos Rd., Aztec, NM 87410

DISTRICT IV P.O. BOX 2088, SANTA FE, N.M. 87504-2088

## OIL CONSERVATION DIVISION

P.O. Box 2088

Santa Fe, New Mexico 87504-2088

☐ AMENDED REPORT

| API             | Number                                        |               |               | Pool Code |                  | ····                | Pool Name       |