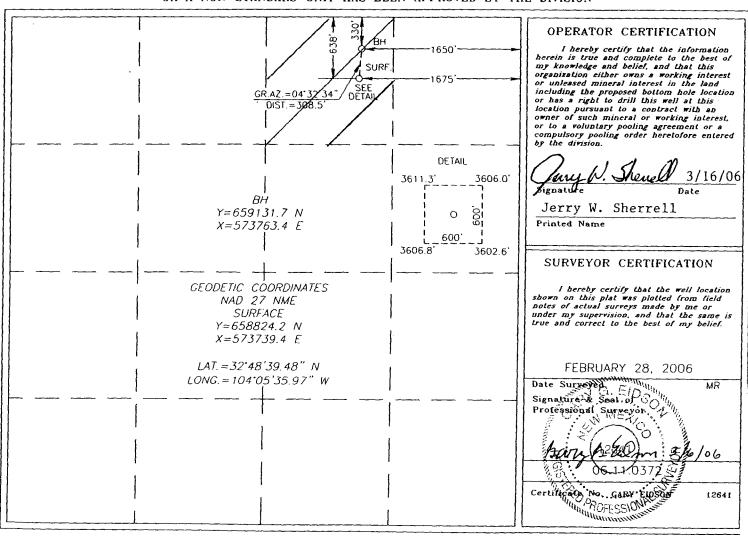

| EDDY   |

#### Bottom Hole Location If Different From Surface

| UL or lot No.   | Section | Township   | Range        | Lot ldn | Feet from the | North/South line | Feet from the | East/West line | County |
|-----------------|---------|------------|--------------|---------|---------------|------------------|---------------|----------------|--------|
| В               | 29      | 17-S       | 29-E         |         | 330'          | NORTH            | 1650'         | EAST           | EDDY   |
| Dedicated Acres | Joint o | r Infill C | onsolidation | Code Or | der No.       |                  |               |                |        |
| 40              |         |            |              |         |               |                  |               |                |        |



Energy, Minerals and Natural Resources Department

OIL CONSERVATION DIVISION

Form C-102

Revised October 12, 2005

Submit to Appropriate District Office State Lease - 4 Copies Fee Lease - 3 Copies

## DISTRICT I 1625 N. FRENCH DR., HOBBS, NM 88240

DISTRICT II 1301 W. GRAND AVENUE, ARTESIA, NM 88210

DISTRICT IV

DISTRICT III 1000 Rio Brazos Rd., Aztec, NM 87410

1220 SOUTH ST. FRANCIS DR. Santa Fe, New Mexico 87505

WELL LOCATION AND ACREAGE DEDICATION PLAT

☐ AMENDED REPORT

| API Number    | Pool Code  | Pool Code Pool Nam |              |  |  |
|---------------|------------|--------------------|--------------|--|--|
|               | 28509      | Gray Durg Jack So  | ON SR-A-G-SA |  |  |
| Property Code | Prop       | Well Number        |              |  |  |
| 302585        | WHITE