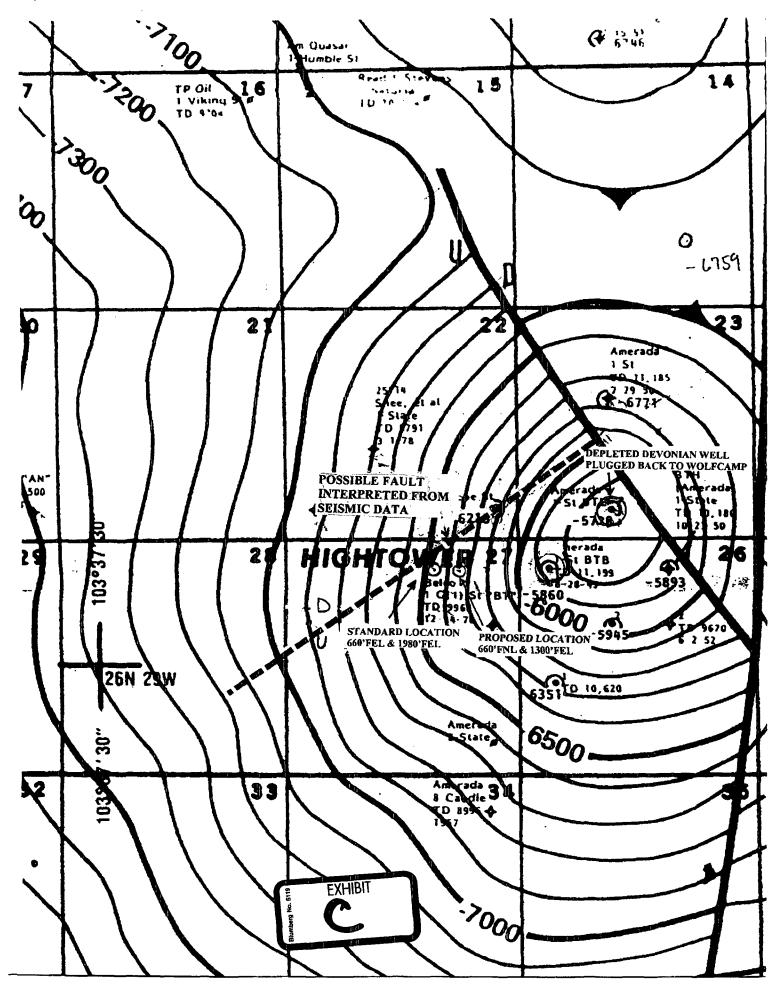

Applicant preferred a location in the center of the NE<sup>1</sup>/<sub>4</sub>NE<sup>1</sup>/<sub>4</sub>, but there is a playa lake/gravel pit which requires the well to be moved to the west. <u>See</u> Exhibit D.