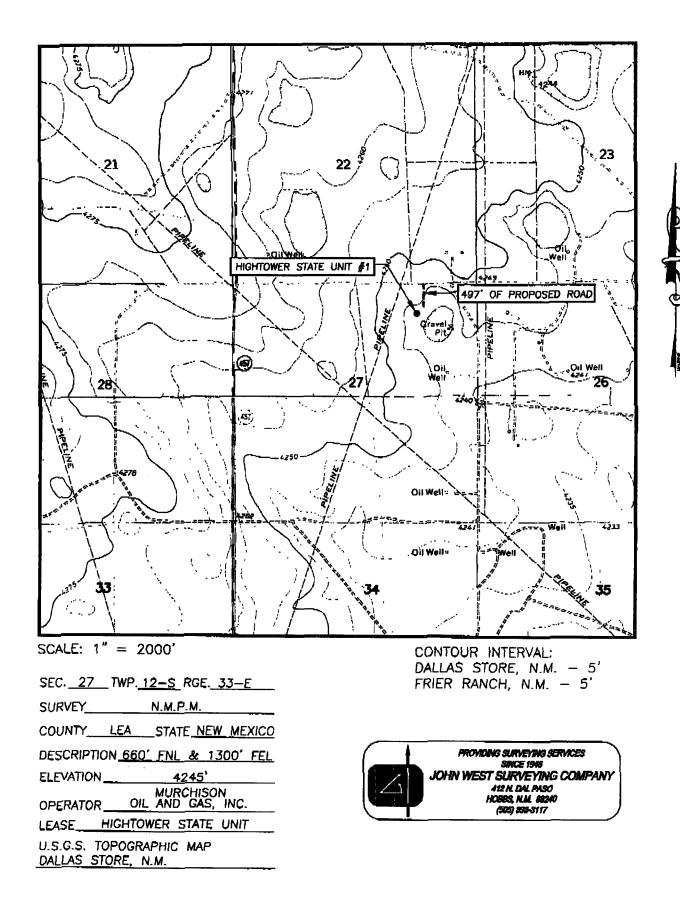

Dear Mr. Stogner:

Pursuant to Division Rule 104.F(2), Murchison Oil & Gas, Inc. applies for approval of an unorthodox location for the following well:

| Well:      | Hightower State Unit Well No. 1                                                                               |
|------------|---------------------------------------------------------------------------------------------------------------|
| Location:  | 660 feet FNL & 1300 feet FEL                                                                                  |
| Well unit: | N <sup>1</sup> / <sub>2</sub> NE <sup>1</sup> / <sub>4</sub> of Section 27, Township 12 South, Range 33 East, |
|            | N.M.P.M., Lea County, New Mexico                                                                              |

The location is based on geologic and topographic reasons. Attached as Exhibit C is a structure map of the area. All Devonian wells on the map have been abandoned or plugged back to the Wolfcamp. In the Devonian formation it is critical to be structurally high, requiring the proposed well to be in the NE<sup>1</sup>/<sub>4</sub>NE<sup>1</sup>/<sub>4</sub> of Section 27. Moving the well further west, to a standard location in the NW<sup>1</sup>/<sub>4</sub>NE<sup>1</sup>/<sub>4</sub>, would cause the well to be 100 feet further downdip. In addition, a standard location in the NW<sup>1</sup>/<sub>4</sub>NE<sup>1</sup>/<sub>4</sub> is near a fault line.

Applicant preferred a location in the center of the NE<sup>1</sup>/<sub>4</sub>NE<sup>1</sup>/<sub>4</sub>, but there is a playa lake/gravel pit which requires the well to be moved to the west. <u>See</u> Exhibit D.

The NE<sup>1</sup>/<sub>4</sub> is covered by State Lease V-7612, which has common ownership. <u>See</u> Exhibit E. Applicant operates the NE<sup>1</sup>/<sub>4</sub>, and thus has dedicated laydown rather than standup units as allowed by the special pool rules. This allows the proposed well to encroach only on the interior of the well unit. Because there is no adversely affected offset, notice has not been given to anyone.