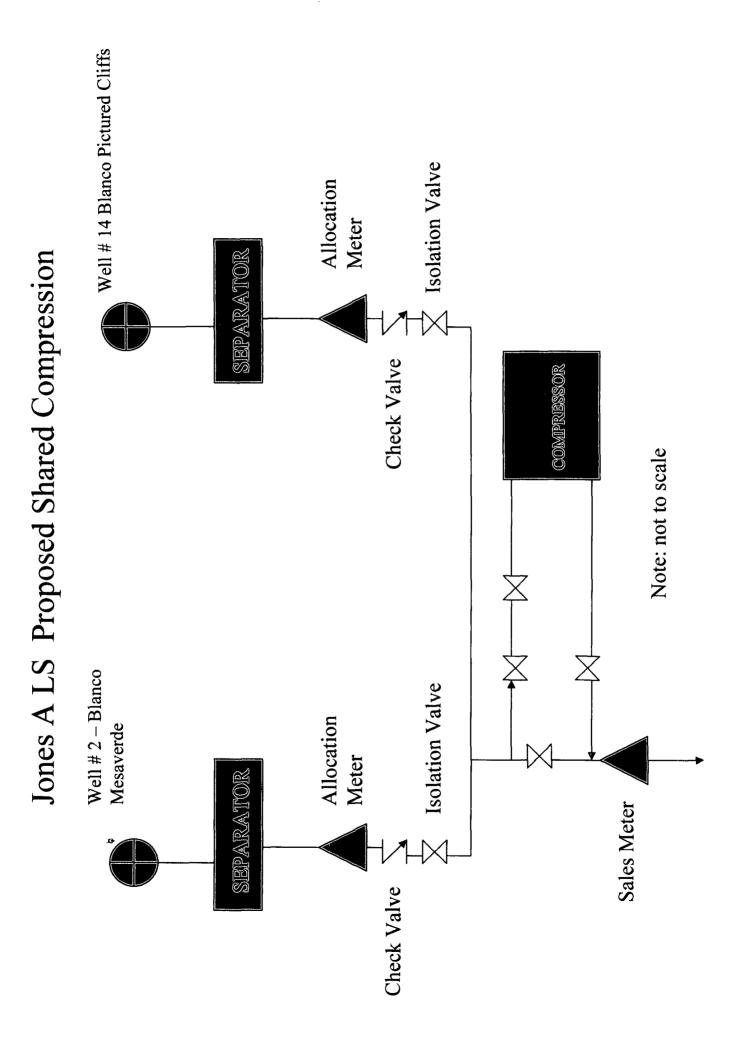

| OPERATOR NAME: <b>BP Am</b>                                                                                                             | erica Production Co          | ompany                                      |                                                      |                           |             |  |  |  |  |
|-----------------------------------------------------------------------------------------------------------------------------------------|------------------------------|---------------------------------------------|------------------------------------------------------|---------------------------|-------------|--|--|--|--|
| OPERATOR ADDRESS: <b>POB</b> O                                                                                                          | x 3092 Houston, T            | X 77253                                     |                                                      |                           |             |  |  |  |  |
| APPLICATION TYPE:                                                                                                                       |                              |                                             |                                                      |                           |             |  |  |  |  |
| XPool Commingling Lease Comminglin                                                                                                      | g Pool and Lease Com         | mingling Off-Lease S                        | torage and Measure                                   | ment (Only if not Surface | Commingled) |  |  |  |  |
| LEASE TYPE: Fee                                                                                                                         | State X Feder                | al                                          |                                                      |                           |             |  |  |  |  |
| Is this an Amendment to existing Orde                                                                                                   |                              |                                             |                                                      |                           |             |  |  |  |  |
| Have the Bureau of Land Management                                                                                                      | (BLM) and State Land         | l office (SLO) been not                     | tified in writing of                                 | of the proposed comm      | ingling     |  |  |  |  |
| XYes No                                                                                                                                 |                              |                                             |                                                      |                           |             |  |  |  |  |
| (A) POOL COMMINGLING                                                                                                                    |                              |                                             |                                                      |                           |             |  |  |  |  |
| Please attach sheets with the following information                                                                                     |                              |                                             |                                                      |                           |             |  |  |  |  |
|                                                                                                                                         | Gravities / BTU of           | Calculated Gravities /                      |                                                      | Calculated Value of       |             |  |  |  |  |
| (1) Pool Names and Codes                                                                                                                | Non-Commingled<br>Production | BTU of Commingled<br>Production             |                                                      | Commingled<br>Production  | Volumes     |  |  |  |  |
| Blanco Mesaverde (#2) 72319                                                                                                             | 1207 BTU                     | 1207 BTU                                    |                                                      | 216 MCFD                  | 216         |  |  |  |  |
| Dialico Mesaverue (#2) 72519                                                                                                            |                              |                                             | 210 MCFD                                             |                           | 210         |  |  |  |  |
| Blanco PC (#14) 72359                                                                                                                   | 1165 BTU                     | 1165 BTU                                    |                                                      | 80 MCFD                   | 80          |  |  |  |  |
|                                                                                                                                         | 1100 210                     |                                             |                                                      |                           |             |  |  |  |  |
| ·                                                                                                                                       |                              |                                             | · · · <u>-</u> · · · · · · · · · · · · · · · · · · · |                           |             |  |  |  |  |
|                                                                                                                                         |                              |                                             |                                                      |                           |             |  |  |  |  |
| (2) Are any wells producing at top allow                                                                                                | ables? []Yes X No            | <u> </u>                                    | 1                                                    | L                         | 4           |  |  |  |  |
| (3) Has all interest owners been notified                                                                                               |                              | posed commingling?                          | XYes 🔲 No.                                           | Same in both reserv       | oirs        |  |  |  |  |
| (4) Measurement type: X Metering                                                                                                        |                              | _                                           |                                                      |                           |             |  |  |  |  |
| (5) Will commingling decrease the value                                                                                                 | of production? Yes           | XINo If "yes", describ                      | be why commingli                                     | ng should be approved     |             |  |  |  |  |
|                                                                                                                                         |                              |                                             |                                                      |                           |             |  |  |  |  |
|                                                                                                                                         | (B) LEA                      | SE COMMINGLIN                               | (G                                                   |                           | <u> </u>    |  |  |  |  |
|                                                                                                                                         |                              | s with the following in                     |                                                      |                           |             |  |  |  |  |
| (1) Pool Name and Code.                                                                                                                 |                              |                                             |                                                      |                           |             |  |  |  |  |
| <ul><li>(2) Is all production from same source of</li><li>(3) Has all interest owners been notified b</li></ul>                         |                              |                                             | Yes N                                                | <b>1</b> -                |             |  |  |  |  |
|                                                                                                                                         |                              | bosed commingling?                          | Yes N                                                | 0                         |             |  |  |  |  |
| (4) Measurement type:                                                                                                                   |                              |                                             |                                                      |                           |             |  |  |  |  |
|                                                                                                                                         |                              |                                             |                                                      |                           |             |  |  |  |  |
|                                                                                                                                         |                              | LEASE COMMIN                                |                                                      |                           |             |  |  |  |  |
| Please attach sheets with the following information                                                                                     |                              |                                             |                                                      |                           |             |  |  |  |  |
| (1) Complete Sections A and E.                                                                                                          | <u> </u>                     | ·····                                       |                                                      | ······                    |             |  |  |  |  |
|                                                                                                                                         | D) OFF-LEASE ST              | ORACE and MEA                               | SURFMENT                                             |                           |             |  |  |  |  |
| (D) OFF-LEASE STORAGE and MEASUREMENT<br>Please attached sheets with the following information                                          |                              |                                             |                                                      |                           |             |  |  |  |  |
| (1) Is all production from same source of supply? Yes No                                                                                |                              |                                             |                                                      |                           |             |  |  |  |  |
| (2) Include proof of notice to all interest                                                                                             | owners.                      | ·····                                       |                                                      |                           |             |  |  |  |  |
|                                                                                                                                         |                              |                                             |                                                      |                           |             |  |  |  |  |
| (E) A                                                                                                                                   | DDITIONAL INFO               | RMATION (for all<br>s with the following in | * *                                                  | ypes)                     |             |  |  |  |  |
| (1) A schematic diagram of facility, incl                                                                                               |                              |                                             |                                                      |                           |             |  |  |  |  |
| (2) A plat with lease boundaries showing all well and facility locations. Include lease numbers if Federal or State lands are involved. |                              |                                             |                                                      |                           |             |  |  |  |  |
| (3) Lease Names, Lease and Well Numbers, and API Numbers.                                                                               |                              |                                             |                                                      |                           |             |  |  |  |  |
| I hereby certify that the information above                                                                                             | is true and complete to the  | best of my knowledge an                     | nd belief.                                           |                           |             |  |  |  |  |
| $\alpha$                                                                                                                                |                              |                                             |                                                      |                           |             |  |  |  |  |
| SIGNATURE: (hirry Hava TITLE: Regulatory Analyst DATE: 05/25/2006                                                                       |                              |                                             |                                                      |                           |             |  |  |  |  |