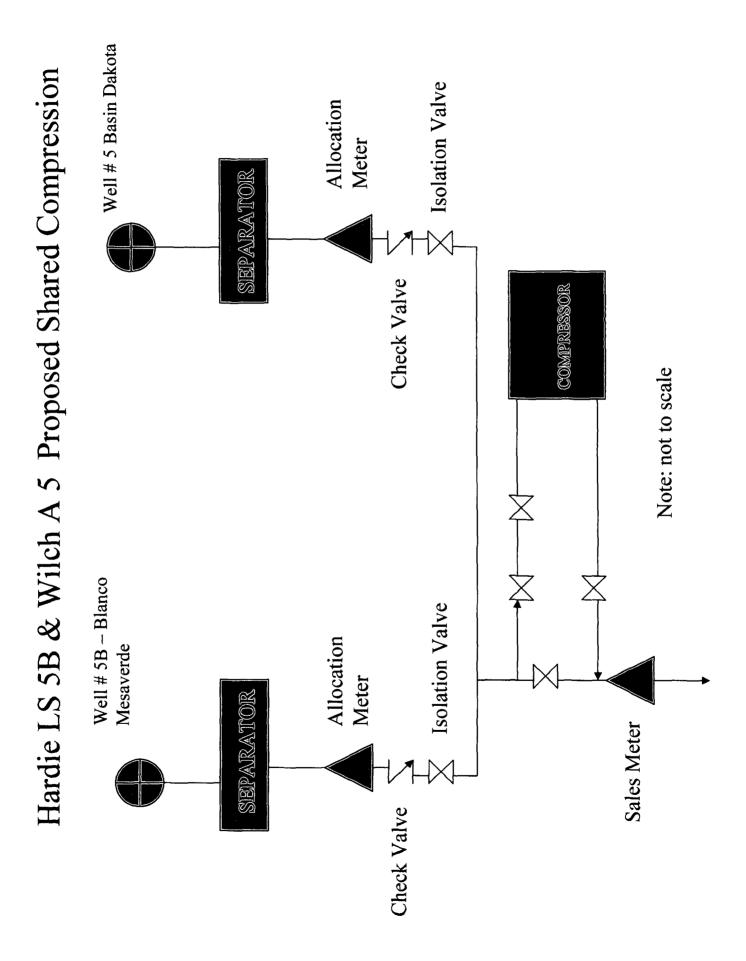

| (E) ADDITIONAL INFORMATION (fo<br>Please attach sheets with the followi                    |                                                |
|--------------------------------------------------------------------------------------------|------------------------------------------------|
| (1) A schematic diagram of facility, including legal location.                             |                                                |
| (2) A plat with lease boundaries showing all well and facility locations. Include lease n  | umbers if Federal or State lands are involved. |
| (3) Lease Names, Lease and Well Numbers, and API Numbers.                                  |                                                |
|                                                                                            |                                                |
| I hereby certify that the information above is true and complete to the best of my knowled | ge and belief.                                 |
| SIGNATURE: Cherry Alave TITLE: Regulator                                                   | ry Analyst DATE: 05/25/2006                    |
| TYPE OR PRINT NAME / Cherry Hlava                                                          | TELEPHONE NO.: 281-366-4081-                   |
| E-MAIL ADDRESS: hlavacl@bp.com                                                             |                                                |