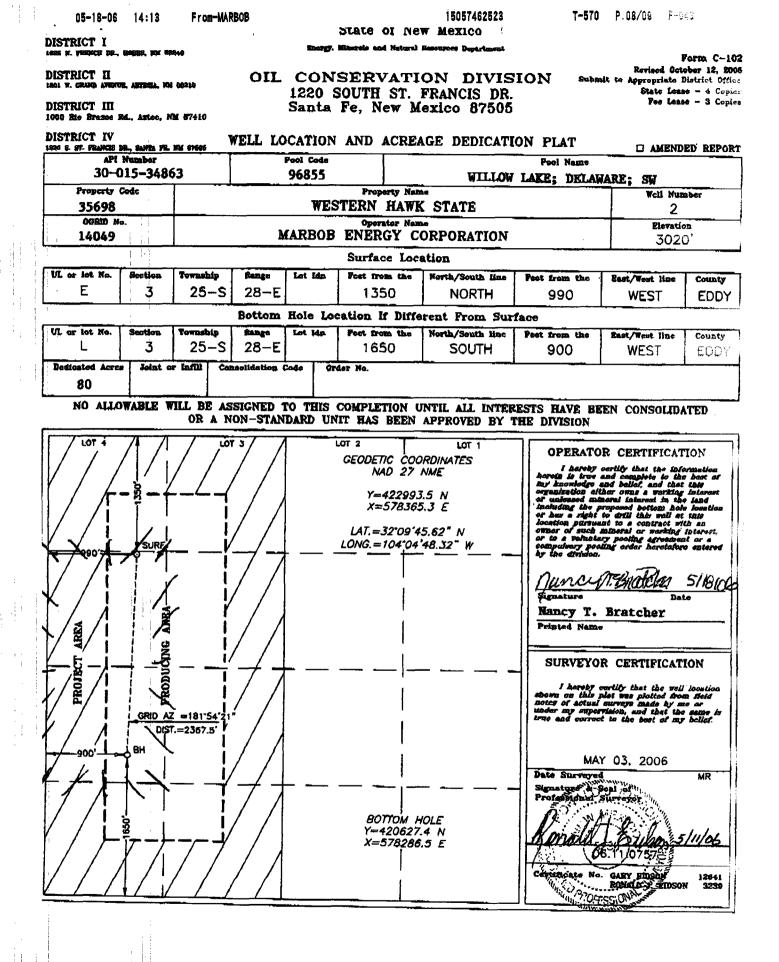

Attention: Mr. Michael Stogner **Petroleum Engineer** 

> Re: Unorthodox Location Administrative Approval Request Western Hawk State Com #2 1350' FNL & 990' FWL BHL: 1650' FSL & 900' FWL Section 3 T-25S R-28E Eddy County, New Mexico

Dear Mike:

Marbob Energy Corporation respectfully requests administrative approval for an unorthodox location of the Western Hawk State Com #2 well as referenced above. Attached is an OCD Form C-102 showing the proposed oil well spacing unit along with a map showing the adjoining spacing units. The well is unorthodox to the North boundary of the SW/4NW/4. This location will permit us to drill a longer horizontal lateral through the formation within the orthodox offsets of 330 feet from the exterior boundaries. It takes about 450 feet to build our curve. This location keeps us on lease but maximizes the orthodox length of the lateral. We will not have any perforation at an unorthodox location. The affected proration unit is operated by Marbob Energy Corporation and our partner in that lease is Southwestern Energy Production Company. All of the other offset proration units are owned by Southwestern and us. A copy of their waiver letter is enclosed for your review. All burdens, including royalty are common between the proposed proration unit and the affected offset proration unit. We would request your approval of this unorthodox location.