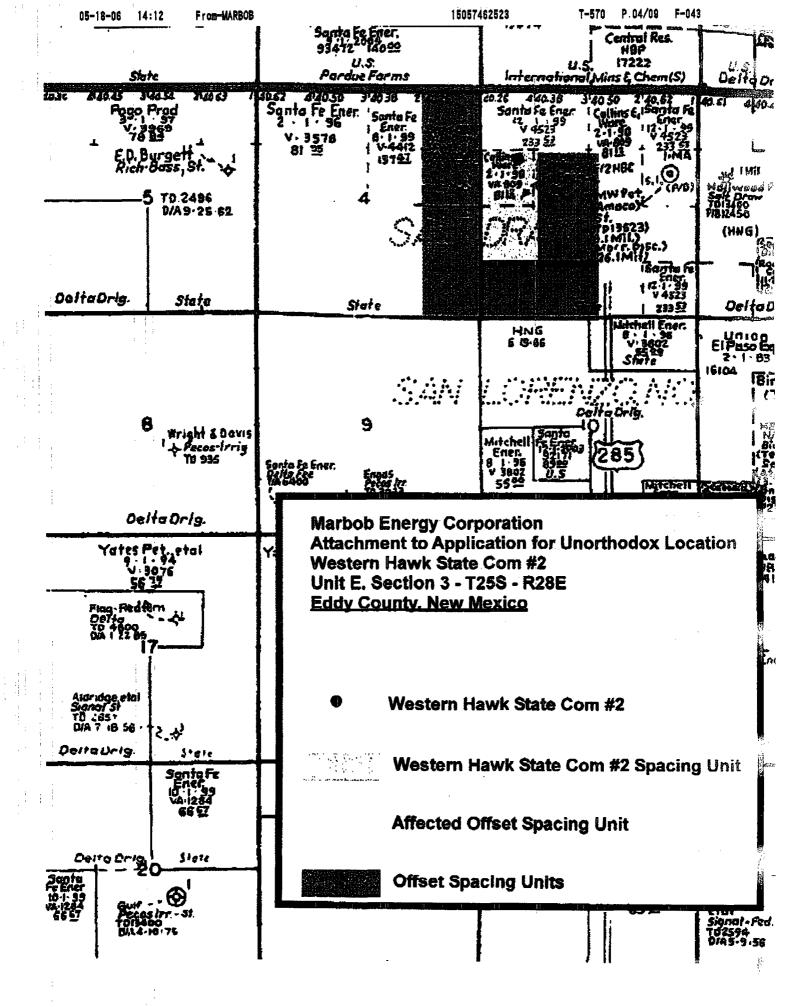

Attention: Mr. Michael Stogner **Petroleum Engineer** 

> Re: Unorthodox Location Administrative Approval Request Western Hawk State Com #2 1350' FNL & 990' FWL BHL: 1650' FSL & 900' FWL Section 3 T-25S R-28E Eddy County, New Mexico

Dear Mike:

Marbob Energy Corporation respectfully requests administrative approval for an unorthodox location of the Western Hawk State Com #2 well as referenced above. Attached is an OCD Form C-102 showing the proposed oil well spacing unit along with a map showing the adjoining spacing units. The well is unorthodox to the North boundary of the SW/4NW/4. This location will permit us to drill a longer horizontal lateral through the formation within the orthodox offsets of 330 feet from the exterior boundaries. It takes about 450 feet to build our curve. This location keeps us on lease but maximizes the orthodox length of the lateral. We will not have any perforation at an unorthodox location. The affected proration unit is operated by Marbob Energy Corporation and our partner in that lease is Southwestern Energy Production Company. All of the other offset proration units are owned by Southwestern and us. A copy of their waiver letter is enclosed for your review. All burdens, including royalty are common between the proposed proration unit and the affected offset proration unit. We would request your approval of this unorthodox location.