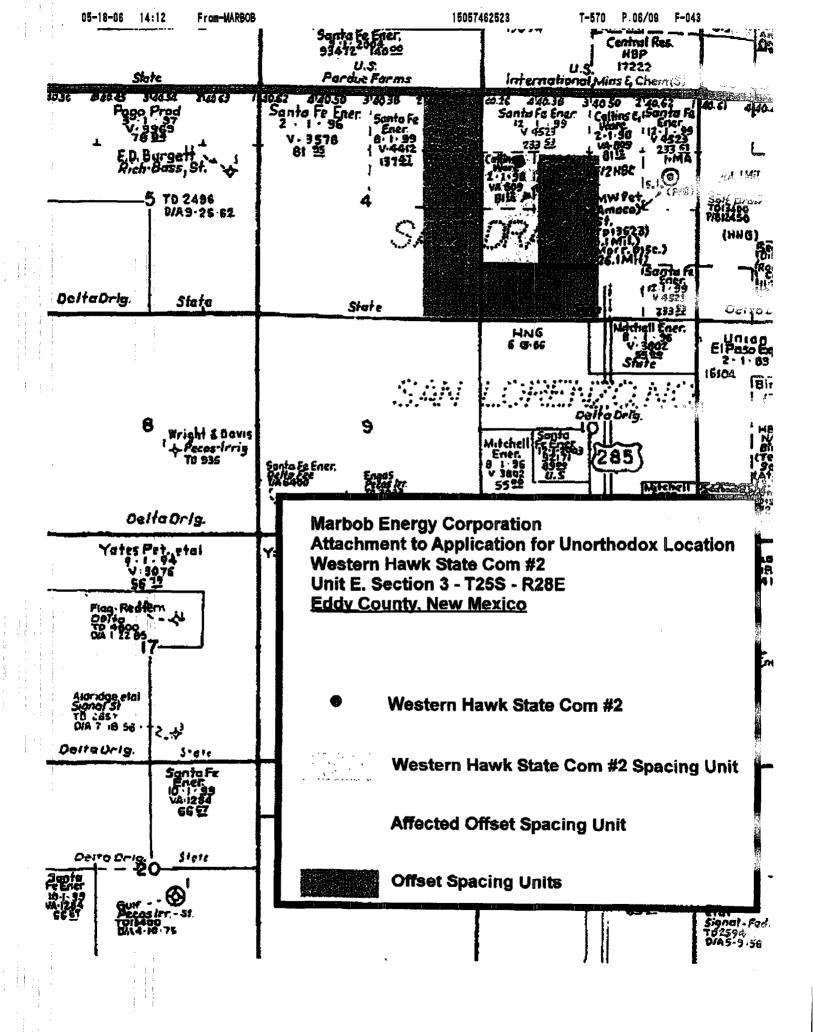

Attention: Mr. Michael Stogner **Petroleum Engineer** 

> Re: Unorthodox Location Administrative Approval Request Western Hawk State Com #2 1350' FNL & 990' FWL BHL: 1650' FSL & 900' FWL Section 3 T-25S R-28E Eddy County, New Mexico

Dear Mike:

Marbob Energy Corporation respectfully requests administrative approval for an unorthodox location of the Western Hawk State Com #2 well as referenced above. Attached is an OCD Form C-102 showing the proposed oil well spacing unit along with a map showing the adjoining spacing units. The well is unorthodox to the North boundary of the SW/4NW/4. This location will permit us to drill a longer horizontal lateral through the formation within the orthodox offsets of 330 feet from the exterior boundaries. It takes about 450 feet to build our curve. This location keeps us on lease but maximizes the orthodox length of the lateral. We will not have any perforation at an unorthodox location. The affected proration unit is operated by Marbob Energy Corporation and our partner in that lease is Southwestern Energy Production Company. All of the other offset proration units are owned by Southwestern and us. A copy of their waiver letter is enclosed for your review. All burdens, including royalty are common between the proposed proration unit and the affected offset proration unit. We would request your approval of this unorthodox location.