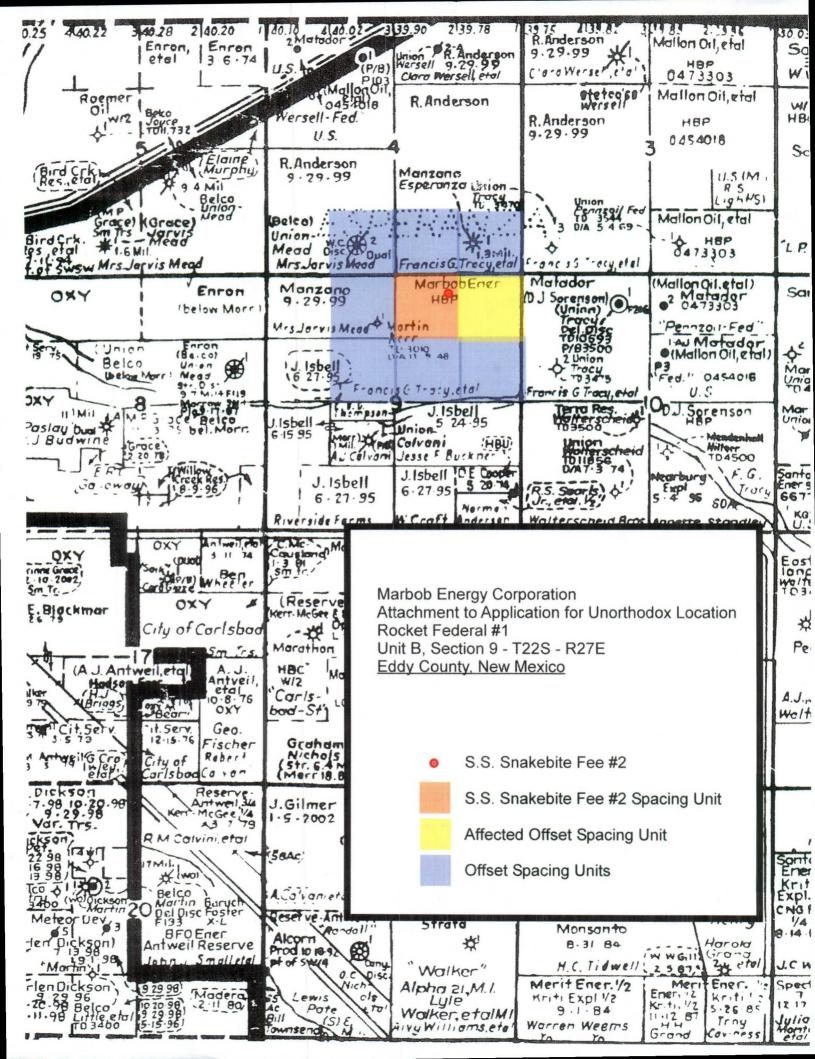

is apr

ယ

Re: Unorthodox Location

Administrative ApprovakRequest

SS Snakebite #2 330' FNL & 1550' FEL Section 9 T-22S R-27E Eddy County, New Mexico

Dear Mike:

Marbob Energy Corporation respectfully requests administrative approval for an unorthodox location of the SS Snakebite #2 well as referenced above. Attached is an OCD Form C-102 showing the proposed oil well spacing unit along with a map showing the adjoining spacing units. The well is unorthodox to the east boundary of the NW/4NE/4. Notice has been provided to the operator and working interest owners of that unit.

The proposed location was originally staked at the orthodox location of 330' FNL and 1650' FEL. That location has severe slope and the nearest flat spot was if we moved 100 feet to the east. We initially filed this location as deviated bottom hole location which would have made it orthodox. With the significant cost increases in drilling we have delayed the drilling of this location to see if the unorthodox approval can be obtained. This Delaware location is a west offset to the Snakebite #1 located 342' FNL and 385' FEL in the same section. We recognize that there are additional orthodox locations but we are trying to hold the 990' – 990' location and 2310' – 990' location as possible 20 acre infill locations if the reserves can not be captured by the original 40 acre wells. The well is crowding the NE/4NE/4 which is owned by the identical working interest owners, overriding royalty owners, and royalty owners. We have also sent notice to the offset operator to the north and the royalty owners in the affected proration unit. We are the operator of all of the other proration units. A copy of the notice letters are enclosed with the application. When we receive the green cards back we will fax you a copy of those to show notice.