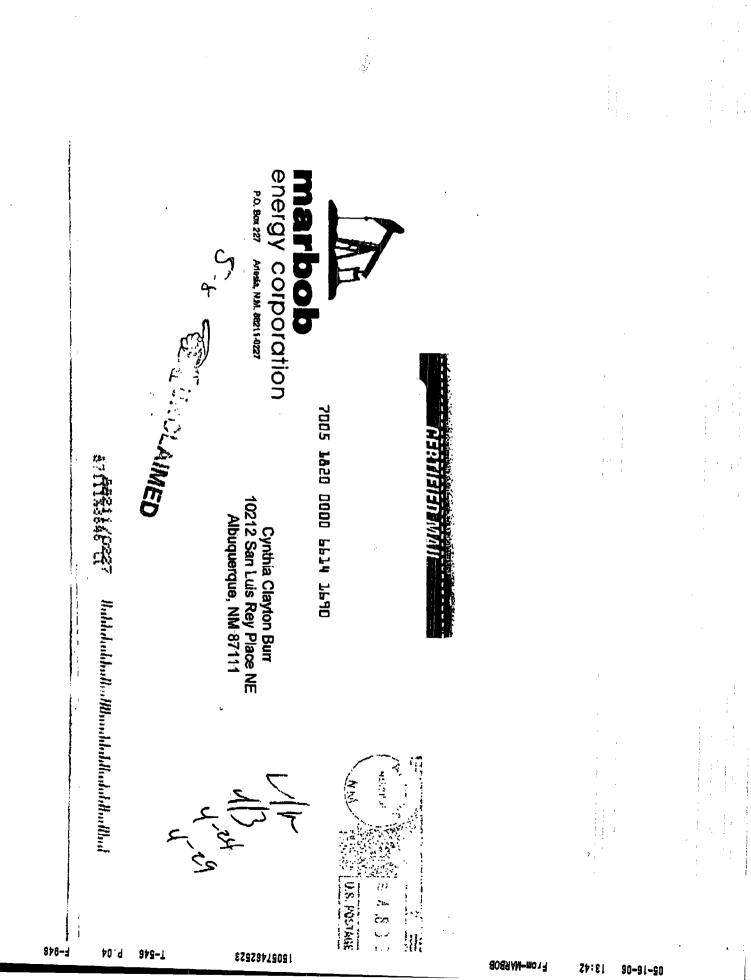

Dear Mr. Stogner:

Enclosed is a copy of the green cards that we received back from the contacted parties and a confirmation sheet that Gretchen T. Lane received her copies by fax. I also enclosed a copy of Cynthia Clayton Burr's returned envelope stating that it was "unclaimed". I spoke with Cynthia and mailed it again. I am still waiting on that green card to return. Last I enclosed the returned envelope stating that Jill E. Cornell's was also "unclaimed". After several phone calls I sent it Fed-Ex and a copy of that is enclosed as well.