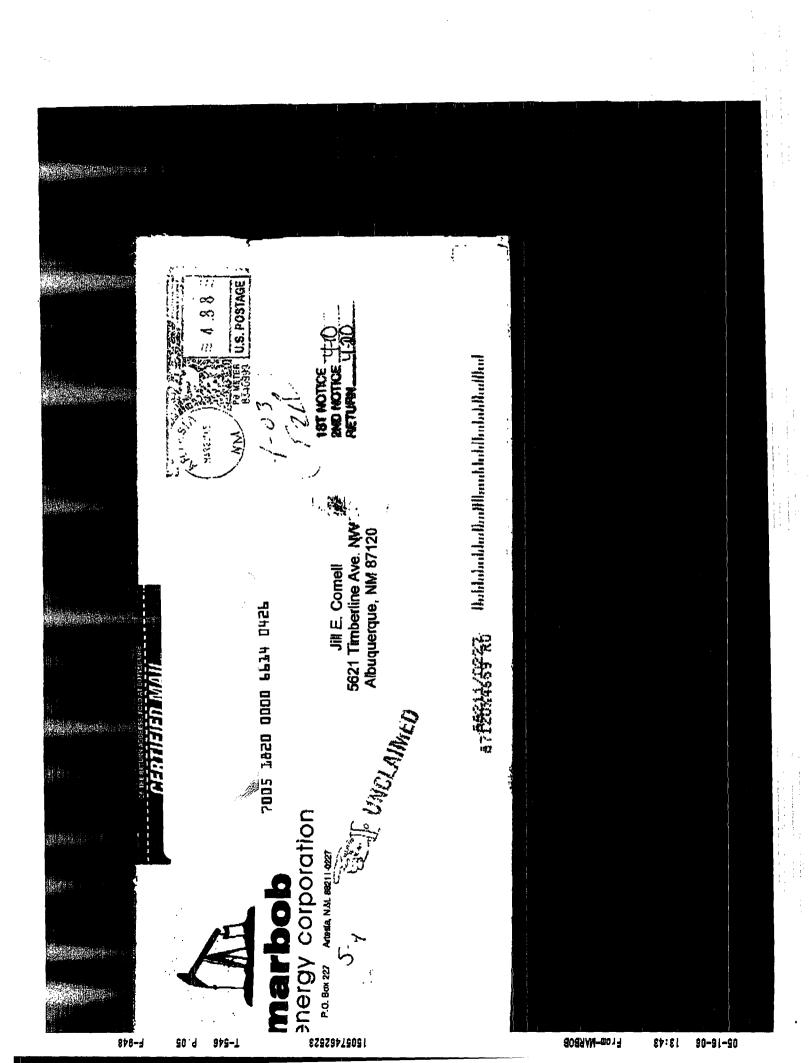

Dear Mr. Stogner:

Enclosed is a copy of the green cards that we received back from the contacted parties and a confirmation sheet that Gretchen T. Lane received her copies by fax. I also enclosed a copy of Cynthia Clayton Burr's returned envelope stating that it was "unclaimed". I spoke with Cynthia and mailed it again. I am still waiting on that green card to return. Last I enclosed the returned envelope stating that Jill E. Cornell's was also "unclaimed". After several phone calls I sent it Fed-Ex and a copy of that is enclosed as well.