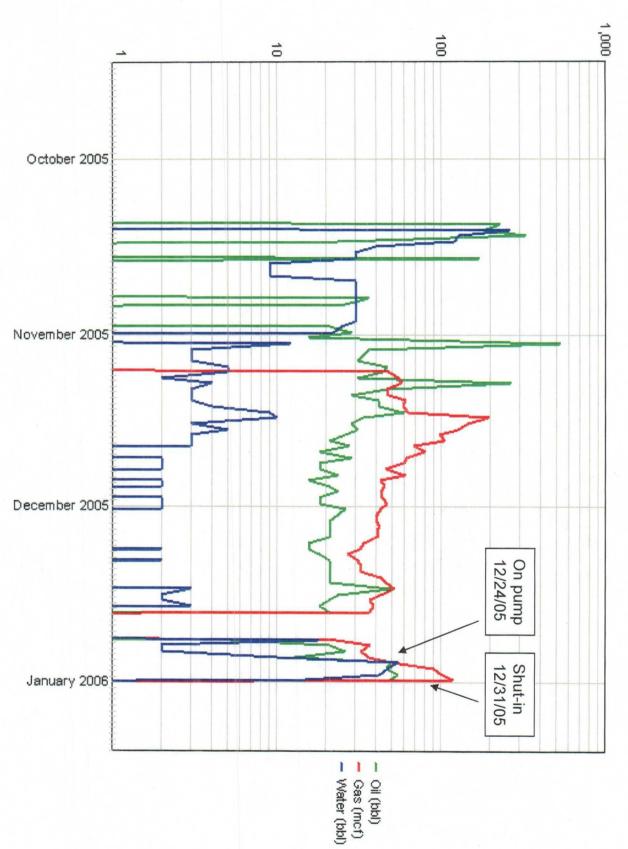

# APPLICATION FOR DOWNHOLE COMMINGLING

\_X\_Yes \_\_\_\_No

| Edge Petroleum Operating Co. Inc. Operator                                                                                                                                                                                                                                                                                                                                                                                                                                                                                                                                                                                                                                                                                                                                                                                                                                                                                                                                                                                                                                                                                                                                                                                                                                                                                                                                                                                                                                                                                                                                                                                                                                                                                                                                                                                                                                                                                                                                                                                                                                                                                     |                                                                                                                           | te 2000 Houston, TX 77002                                                        | 722                                                                                                             |
|--------------------------------------------------------------------------------------------------------------------------------------------------------------------------------------------------------------------------------------------------------------------------------------------------------------------------------------------------------------------------------------------------------------------------------------------------------------------------------------------------------------------------------------------------------------------------------------------------------------------------------------------------------------------------------------------------------------------------------------------------------------------------------------------------------------------------------------------------------------------------------------------------------------------------------------------------------------------------------------------------------------------------------------------------------------------------------------------------------------------------------------------------------------------------------------------------------------------------------------------------------------------------------------------------------------------------------------------------------------------------------------------------------------------------------------------------------------------------------------------------------------------------------------------------------------------------------------------------------------------------------------------------------------------------------------------------------------------------------------------------------------------------------------------------------------------------------------------------------------------------------------------------------------------------------------------------------------------------------------------------------------------------------------------------------------------------------------------------------------------------------|---------------------------------------------------------------------------------------------------------------------------|----------------------------------------------------------------------------------|-----------------------------------------------------------------------------------------------------------------|
| Southeast Lusk 34 Federal                                                                                                                                                                                                                                                                                                                                                                                                                                                                                                                                                                                                                                                                                                                                                                                                                                                                                                                                                                                                                                                                                                                                                                                                                                                                                                                                                                                                                                                                                                                                                                                                                                                                                                                                                                                                                                                                                                                                                                                                                                                                                                      |                                                                                                                           | Γ19S – R32E                                                                      | Lea                                                                                                             |
| Lease                                                                                                                                                                                                                                                                                                                                                                                                                                                                                                                                                                                                                                                                                                                                                                                                                                                                                                                                                                                                                                                                                                                                                                                                                                                                                                                                                                                                                                                                                                                                                                                                                                                                                                                                                                                                                                                                                                                                                                                                                                                                                                                          | Well No. Unit Letter-                                                                                                     | Section-Township-Range                                                           | County                                                                                                          |
| OGRID No. 22440 Property Co                                                                                                                                                                                                                                                                                                                                                                                                                                                                                                                                                                                                                                                                                                                                                                                                                                                                                                                                                                                                                                                                                                                                                                                                                                                                                                                                                                                                                                                                                                                                                                                                                                                                                                                                                                                                                                                                                                                                                                                                                                                                                                    | de <u>300257</u> API No. <u>30-0</u>                                                                                      | 25-37357 Lease Type:                                                             | X FederalStateFee                                                                                               |
| DATA ELEMENT                                                                                                                                                                                                                                                                                                                                                                                                                                                                                                                                                                                                                                                                                                                                                                                                                                                                                                                                                                                                                                                                                                                                                                                                                                                                                                                                                                                                                                                                                                                                                                                                                                                                                                                                                                                                                                                                                                                                                                                                                                                                                                                   | UPPER ZONE                                                                                                                | INTERMEDIATE ZONE                                                                | LOWER ZONE<br>EAST                                                                                              |
| Pool Name                                                                                                                                                                                                                                                                                                                                                                                                                                                                                                                                                                                                                                                                                                                                                                                                                                                                                                                                                                                                                                                                                                                                                                                                                                                                                                                                                                                                                                                                                                                                                                                                                                                                                                                                                                                                                                                                                                                                                                                                                                                                                                                      | East Lusk Delaware<br>(per Paul Kautz)                                                                                    |                                                                                  | South Lusk (Bone Springs)<br>(per Paul Kautz)                                                                   |
| Pool Code                                                                                                                                                                                                                                                                                                                                                                                                                                                                                                                                                                                                                                                                                                                                                                                                                                                                                                                                                                                                                                                                                                                                                                                                                                                                                                                                                                                                                                                                                                                                                                                                                                                                                                                                                                                                                                                                                                                                                                                                                                                                                                                      | 41520                                                                                                                     |                                                                                  | 414460                                                                                                          |
| Top and Bottom of Pay Section<br>(Perforated or Open-Hole Interval)                                                                                                                                                                                                                                                                                                                                                                                                                                                                                                                                                                                                                                                                                                                                                                                                                                                                                                                                                                                                                                                                                                                                                                                                                                                                                                                                                                                                                                                                                                                                                                                                                                                                                                                                                                                                                                                                                                                                                                                                                                                            | 6602 ft -7421 ft                                                                                                          |                                                                                  | 7616 ft – 7672 ft                                                                                               |
| Method of Production<br>(Flowing or Artificial Lift)                                                                                                                                                                                                                                                                                                                                                                                                                                                                                                                                                                                                                                                                                                                                                                                                                                                                                                                                                                                                                                                                                                                                                                                                                                                                                                                                                                                                                                                                                                                                                                                                                                                                                                                                                                                                                                                                                                                                                                                                                                                                           | Flowing                                                                                                                   |                                                                                  | Artificial Lift                                                                                                 |
| Bottomhole Pressure (Note: Pressure data will not be required if the bottom perforation in the lower zone is within 150% of the depth of the top perforation in the upper zone)                                                                                                                                                                                                                                                                                                                                                                                                                                                                                                                                                                                                                                                                                                                                                                                                                                                                                                                                                                                                                                                                                                                                                                                                                                                                                                                                                                                                                                                                                                                                                                                                                                                                                                                                                                                                                                                                                                                                                | NA                                                                                                                        |                                                                                  | NA                                                                                                              |
| Oil Gravity or Gas BTU<br>(Degree API or Gas BTU)                                                                                                                                                                                                                                                                                                                                                                                                                                                                                                                                                                                                                                                                                                                                                                                                                                                                                                                                                                                                                                                                                                                                                                                                                                                                                                                                                                                                                                                                                                                                                                                                                                                                                                                                                                                                                                                                                                                                                                                                                                                                              | 40.5 API                                                                                                                  |                                                                                  | 38.8 API                                                                                                        |
| Producing, Shut-In or<br>New Zone                                                                                                                                                                                                                                                                                                                                                                                                                                                                                                                                                                                                                                                                                                                                                                                                                                                                                                                                                                                                                                                                                                                                                                                                                                                                                                                                                                                                                                                                                                                                                                                                                                                                                                                                                                                                                                                                                                                                                                                                                                                                                              | Producing                                                                                                                 |                                                                                  | Shut-in                                                                                                         |
| Date and Oil/Gas/Water Rates of Last Production. (Note: For new zones with no production history, applicant shall be required to attach production estimates and supporting data.)                                                                                                                                                                                                                                                                                                                                                                                                                                                                                                                                                                                                                                                                                                                                                                                                                                                                                                                                                                                                                                                                                                                                                                                                                                                                                                                                                                                                                                                                                                                                                                                                                                                                                                                                                                                                                                                                                                                                             | Date: 6-4-2006<br>Rate: 4 Bopd + 33 Mcfd + 0<br>Bwpd<br>Last 30 days online:<br>1033 BO + 6131 Mcf + 0 BW                 | Date: Rates:                                                                     | Date: 12-31-2005<br>Rate: 49 Bopd + 118 Mcfd + 15<br>Bwpd<br>Last 30 days online: 745 BO +<br>1357 Mcf + 212 BW |
| Fixed Allocation Percentage (Note: If allocation is based upon something other                                                                                                                                                                                                                                                                                                                                                                                                                                                                                                                                                                                                                                                                                                                                                                                                                                                                                                                                                                                                                                                                                                                                                                                                                                                                                                                                                                                                                                                                                                                                                                                                                                                                                                                                                                                                                                                                                                                                                                                                                                                 | Oil Gas                                                                                                                   | Oil Gas                                                                          | Oil Gas                                                                                                         |
| than current or past production, supporting data or explanation will be required.)                                                                                                                                                                                                                                                                                                                                                                                                                                                                                                                                                                                                                                                                                                                                                                                                                                                                                                                                                                                                                                                                                                                                                                                                                                                                                                                                                                                                                                                                                                                                                                                                                                                                                                                                                                                                                                                                                                                                                                                                                                             | 58 % 82 %                                                                                                                 | % %                                                                              | 42 % 18 %                                                                                                       |
|                                                                                                                                                                                                                                                                                                                                                                                                                                                                                                                                                                                                                                                                                                                                                                                                                                                                                                                                                                                                                                                                                                                                                                                                                                                                                                                                                                                                                                                                                                                                                                                                                                                                                                                                                                                                                                                                                                                                                                                                                                                                                                                                | ADDITIO                                                                                                                   | NAL DATA                                                                         |                                                                                                                 |
| Are all working, royalty and overriding If not, have all working, royalty and over                                                                                                                                                                                                                                                                                                                                                                                                                                                                                                                                                                                                                                                                                                                                                                                                                                                                                                                                                                                                                                                                                                                                                                                                                                                                                                                                                                                                                                                                                                                                                                                                                                                                                                                                                                                                                                                                                                                                                                                                                                             | royalty interests identical in all coerriding royalty interest owners bee                                                 | mmingled zones?<br>en notified by certified mail?                                | YesXNo<br>YesNo                                                                                                 |
| Are all produced fluids from all commit                                                                                                                                                                                                                                                                                                                                                                                                                                                                                                                                                                                                                                                                                                                                                                                                                                                                                                                                                                                                                                                                                                                                                                                                                                                                                                                                                                                                                                                                                                                                                                                                                                                                                                                                                                                                                                                                                                                                                                                                                                                                                        | ngled zones compatible with each of                                                                                       | other?                                                                           | YesX_ No                                                                                                        |
| Will commingling decrease the value of                                                                                                                                                                                                                                                                                                                                                                                                                                                                                                                                                                                                                                                                                                                                                                                                                                                                                                                                                                                                                                                                                                                                                                                                                                                                                                                                                                                                                                                                                                                                                                                                                                                                                                                                                                                                                                                                                                                                                                                                                                                                                         | f production?                                                                                                             |                                                                                  | Yes NoX                                                                                                         |
| If this well is on, or communitized with or the United States Bureau of Land Ma                                                                                                                                                                                                                                                                                                                                                                                                                                                                                                                                                                                                                                                                                                                                                                                                                                                                                                                                                                                                                                                                                                                                                                                                                                                                                                                                                                                                                                                                                                                                                                                                                                                                                                                                                                                                                                                                                                                                                                                                                                                |                                                                                                                           |                                                                                  | YesX No                                                                                                         |
| NMOCD Reference Case No. applicable                                                                                                                                                                                                                                                                                                                                                                                                                                                                                                                                                                                                                                                                                                                                                                                                                                                                                                                                                                                                                                                                                                                                                                                                                                                                                                                                                                                                                                                                                                                                                                                                                                                                                                                                                                                                                                                                                                                                                                                                                                                                                            | e to this well:                                                                                                           |                                                                                  |                                                                                                                 |
| Attachments:  C-102 for each zone to be comming Production curve for each zone for a For zones with no production histor Data to support allocation method o Notification list of working, royalty Any additional statements, data or described to the comments of the comment | at least one year. (If not available, y, estimated production rates and sor formula.  and overriding royalty interests fo | attach explanation.) * Both zones onl upporting data. r uncommon interest cases. | ine for less than 1 year                                                                                        |
|                                                                                                                                                                                                                                                                                                                                                                                                                                                                                                                                                                                                                                                                                                                                                                                                                                                                                                                                                                                                                                                                                                                                                                                                                                                                                                                                                                                                                                                                                                                                                                                                                                                                                                                                                                                                                                                                                                                                                                                                                                                                                                                                | PRE-APPRO                                                                                                                 | OVED POOLS                                                                       |                                                                                                                 |
| If application is                                                                                                                                                                                                                                                                                                                                                                                                                                                                                                                                                                                                                                                                                                                                                                                                                                                                                                                                                                                                                                                                                                                                                                                                                                                                                                                                                                                                                                                                                                                                                                                                                                                                                                                                                                                                                                                                                                                                                                                                                                                                                                              | to establish Pre-Approved Pools, the                                                                                      | ne following additional information wil                                          | ll be required:                                                                                                 |
| List of other orders approving downhole List of all operators within the proposed Proof that all operators within the proposed Bottomhole pressure data.                                                                                                                                                                                                                                                                                                                                                                                                                                                                                                                                                                                                                                                                                                                                                                                                                                                                                                                                                                                                                                                                                                                                                                                                                                                                                                                                                                                                                                                                                                                                                                                                                                                                                                                                                                                                                                                                                                                                                                       | Pre-Approved Pools                                                                                                        |                                                                                  |                                                                                                                 |
| I hereby certify that the information                                                                                                                                                                                                                                                                                                                                                                                                                                                                                                                                                                                                                                                                                                                                                                                                                                                                                                                                                                                                                                                                                                                                                                                                                                                                                                                                                                                                                                                                                                                                                                                                                                                                                                                                                                                                                                                                                                                                                                                                                                                                                          | above is true and complete to t                                                                                           | he best of my knowledge and belie                                                | ef.                                                                                                             |
| SIGNATURE Mucho                                                                                                                                                                                                                                                                                                                                                                                                                                                                                                                                                                                                                                                                                                                                                                                                                                                                                                                                                                                                                                                                                                                                                                                                                                                                                                                                                                                                                                                                                                                                                                                                                                                                                                                                                                                                                                                                                                                                                                                                                                                                                                                | TITLE Pe                                                                                                                  | troleum Engineer DAT                                                             | E June 7, 2006                                                                                                  |
| TYPE OR PRINT NAME Tom L.                                                                                                                                                                                                                                                                                                                                                                                                                                                                                                                                                                                                                                                                                                                                                                                                                                                                                                                                                                                                                                                                                                                                                                                                                                                                                                                                                                                                                                                                                                                                                                                                                                                                                                                                                                                                                                                                                                                                                                                                                                                                                                      | Powell                                                                                                                    | _TELEPHONE NO. <u>(713) 427-888</u>                                              | 86                                                                                                              |