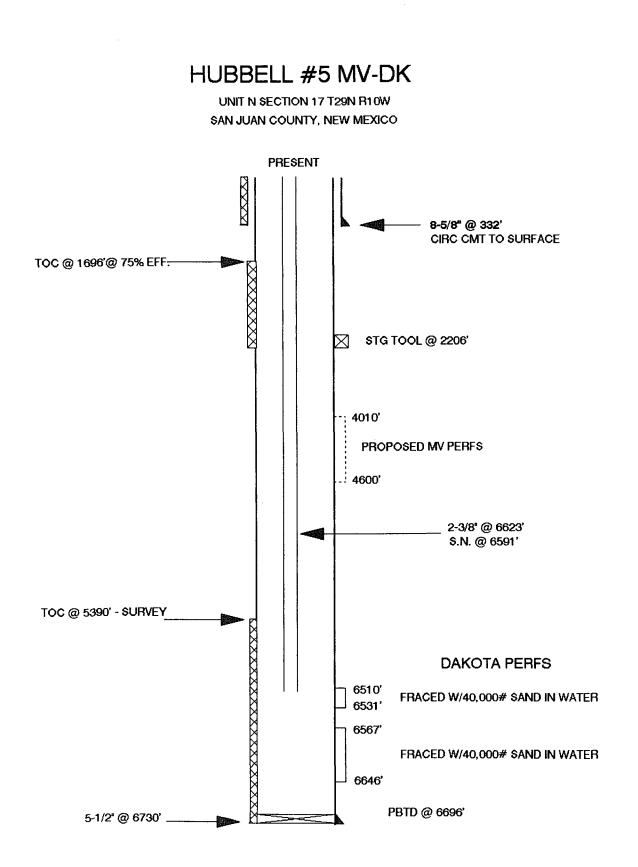

# 2040 S. Pacheco Santa Fe, New Mexico 87505-6429

**EXISTING WELLBORE** 

1000 Rio Brazos Rd, Aztec, NM 87410-1693

**Burlington Resources Oil & Gas Company** 

PO Box 4289, Farmington, NM 87499

Operator Address HUBBELL 5 N T-29-N R-10-W Well No. Unit Ltr. - Sec - Twp - Rge Lease

County

SAN JUAN

No

**OGRID NO. 14538** 

Property Code \_7133\_\_\_\_ API NO. 30-45-823300\_\_\_\_ Federal \_\_\_X\_\_\_

Spacing Unit Lease Types: (check 1 or more) , (and/or) Fee \_, State \_\_

| The following facts are submitted<br>in support of downhole<br>commingling:                                                                                                                        | Unper<br>Zone                                        | Intermediate<br>Zone | Lower                                                |
|----------------------------------------------------------------------------------------------------------------------------------------------------------------------------------------------------|------------------------------------------------------|----------------------|------------------------------------------------------|
| 1. Pool Name and<br>Pool Code                                                                                                                                                                      | MESA VERDE - 72319                                   |                      | DAKOTA - 71599                                       |
| 2. Top and Bottom of<br>Pay Section (Perforations)                                                                                                                                                 | 4010'- 4600'                                         |                      | 6510'-6531', 6567'-6646'                             |
| 3. Type of production<br>(Oil or Gas)                                                                                                                                                              | gas                                                  |                      | Gas                                                  |
| 4. Method of Production<br>(Flowing or Artificial Lift)                                                                                                                                            | flowing                                              |                      | Flowing                                              |
| 5. Bottomhole Pressure<br>Oil Zones - Artificial Lift:<br>Estimated Current                                                                                                                        | (Current) Est.<br>a. 305                             | a.                   | a. 559                                               |
| Gas & Oil - Flowing:<br>Measured Current<br>All Gas Zones:<br>Estimated or Measured Original                                                                                                       | (Original) Est.<br>b. 1059                           | b.                   | b. 856                                               |
| 6. Oil Gravity (°API) or<br>Gas BTU Content                                                                                                                                                        | BTU 1178                                             |                      | BTU 1313                                             |
| 7. Producing or Shut-In?                                                                                                                                                                           | Not yet completed                                    |                      | Producing                                            |
| Production Marginal? (yes or no)                                                                                                                                                                   | yes                                                  |                      | Yes                                                  |
| * If Shut-In and oil/gas/water<br>rates of last production<br>Note: For new zones with no production history,<br>applicant shall be required to attach production<br>estimates and supporting data | Date: n/a<br>Rates:                                  | Date:<br>Rates:      | Date: n/a<br>Rates:                                  |
| * If Producing, give data and<br>oil/gas/water water of recent test<br>(within 60 days)                                                                                                            | Date: n/a<br>Rates: n/a                              | Date:<br>Rates:      | Date: n/a<br>Rates: 102 MCF/D                        |
| 8. Fixed Percentage Allocation<br>Formula -% for each zone<br>(total of %'s to equal 100%)                                                                                                         | Oil: Gas: %<br>%<br>will be supplied upon completion | Oil: Gas: %          | Oil: 6as: %<br>%<br>will be supplied upon completion |