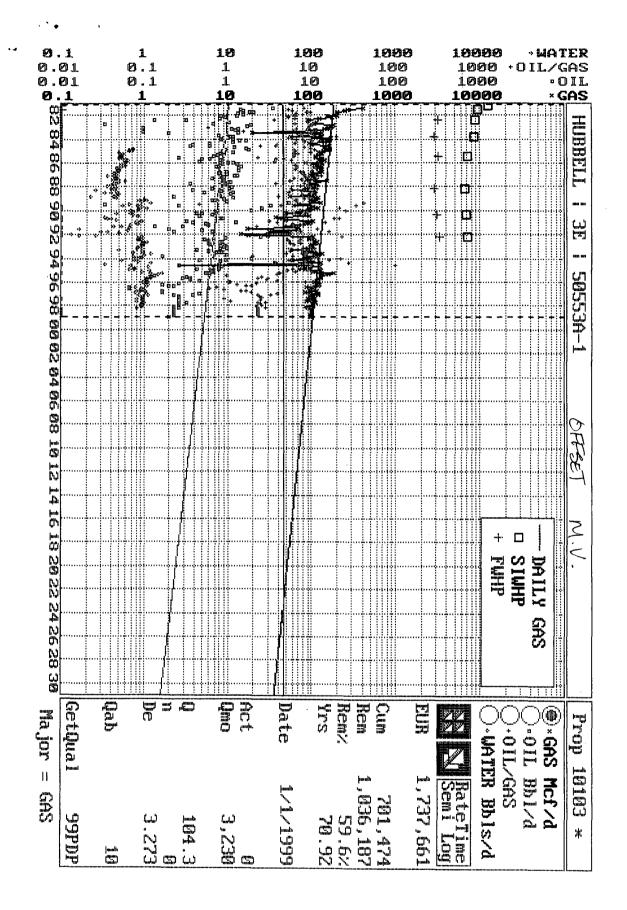

County

SAN JUAN

No

**OGRID NO. 14538** 

Property Code \_7133\_\_\_\_ API NO. 30-45-823300\_\_\_\_ Federal \_\_\_X\_\_\_

Spacing Unit Lease Types: (check 1 or more) , (and/or) Fee \_, State \_\_

| The following facts are submitted<br>in support of downhole<br>commingling:                                                                                                                        | Unper<br>Zone                                        | Intermediate<br>Zone | Lower                                                |
|----------------------------------------------------------------------------------------------------------------------------------------------------------------------------------------------------|------------------------------------------------------|----------------------|------------------------------------------------------|
| 1. Pool Name and<br>Pool Code                                                                                                                                                                      | MESA VERDE - 72319                                   |                      | DAKOTA - 71599                                       |
| 2. Top and Bottom of<br>Pay Section (Perforations)                                                                                                                                                 | 4010'- 4600'                                         |                      | 6510'-6531', 6567'-6646'                             |
| 3. Type of production<br>(Oil or Gas)                                                                                                                                                              | gas                                                  |                      | Gas                                                  |
| 4. Method of Production<br>(Flowing or Artificial Lift)                                                                                                                                            | flowing                                              |                      | Flowing                                              |
| 5. Bottomhole Pressure<br>Oil Zones - Artificial Lift:<br>Estimated Current                                                                                                                        | (Current) Est.<br>a. 305                             | a.                   | a. 559                                               |
| Gas & Oil - Flowing:<br>Measured Current<br>All Gas Zones:<br>Estimated or Measured Original                                                                                                       | (Original) Est.<br>b. 1059                           | b.                   | b. 856                                               |
| 6. Oil Gravity (°API) or<br>Gas BTU Content                                                                                                                                                        | BTU 1178                                             |                      | BTU 1313                                             |
| 7. Producing or Shut-In?                                                                                                                                                                           | Not yet completed                                    |                      | Producing                                            |
| Production Marginal? (yes or no)                                                                                                                                                                   | yes                                                  |                      | Yes                                                  |
| * If Shut-In and oil/gas/water<br>rates of last production<br>Note: For new zones with no production history,<br>applicant shall be required to attach production<br>estimates and supporting data | Date: n/a<br>Rates:                                  | Date:<br>Rates:      | Date: n/a<br>Rates:                                  |
| * If Producing, give data and<br>oil/gas/water water of recent test<br>(within 60 days)                                                                                                            | Date: n/a<br>Rates: n/a                              | Date:<br>Rates:      | Date: n/a<br>Rates: 102 MCF/D                        |
| 8. Fixed Percentage Allocation<br>Formula -% for each zone<br>(total of %'s to equal 100%)                                                                                                         | Oil: Gas: %<br>%<br>will be supplied upon completion | Oil: Gas: %          | Oil: 6as: %<br>%<br>will be supplied upon completion |