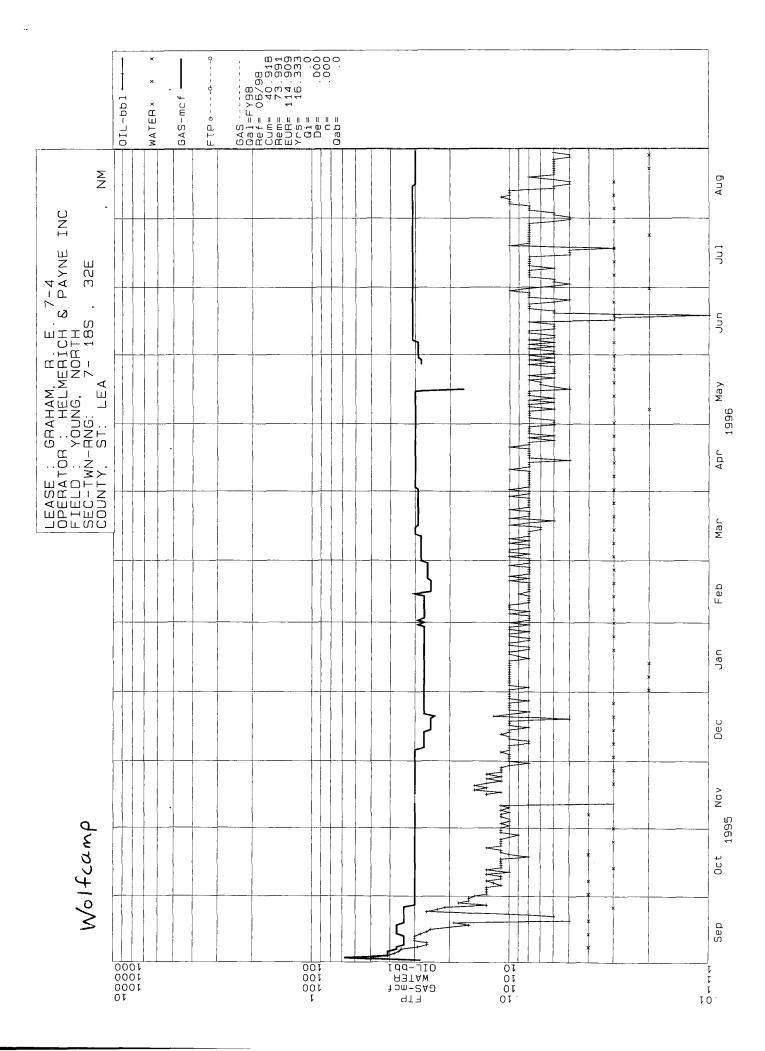

Form C 107-A Application for Downhole Commingling Form C-102 for Bone Springs Form C-102 for Wolfcamp Production curve for Bone Springs Production curve for Wolfcamp

The allocation formula was based on the ratio of each individual producing zone to the total production from both zones.

| The following facts are submitted in<br>support of downhole commingling                                                                                                                                                         | Upper                                                | intermediate<br>Zone* | Lower                                             |
|---------------------------------------------------------------------------------------------------------------------------------------------------------------------------------------------------------------------------------|------------------------------------------------------|-----------------------|---------------------------------------------------|
| 1. Pool Name and<br>Pool Code                                                                                                                                                                                                   | Young Bone Spring,<br>North 65350                    |                       | Young Wolfcamp,<br>North 65590                    |
| 2. Top and Bottom of<br>Pay Section (Perforations)                                                                                                                                                                              | 7955-8917                                            |                       | 10360-10384                                       |
| 3. Type of production<br>(Oil or Gas)                                                                                                                                                                                           | oil                                                  |                       | oil                                               |
| 4. Method of Production<br>(Flowing or Artificial Lift)                                                                                                                                                                         | Artifical Lift                                       |                       | Artifical Lift                                    |
| 5. Bottomhole Pressure<br>Oil Zones - Artificial Lift:                                                                                                                                                                          | <sup>a. (Current)</sup><br>500 psi (est)             | a.                    | a.<br>400 psi (est)                               |
| Estimated Current<br>Gas & Oil - Flowing:<br>Measured Current<br>All Gas Zones:<br>Estimated Or Measured Original                                                                                                               | <sub>b.</sub> (Original)<br>2910 psi                 | b.                    | <sup>b.</sup><br>3460 psi                         |
| 6. Oil Gravity ( <sup>°</sup> API) or<br>Gas BTU Content                                                                                                                                                                        | 36.8° API                                            |                       | 37.6° API                                         |
| 7. Producing or Shut-In?                                                                                                                                                                                                        | Producing                                            |                       | Shut-in                                           |
|                                                                                                                                                                                                                                 | No                                                   |                       | Yes                                               |
| Production Marginal? (yes or no) * If Shut-In, give date and oil/gas/ water rates of last production                                                                                                                            | Date:<br>Rates:                                      | Date:<br>Rates:       | Date: 10-1-96<br>Rates: 8 BOPD, 30 MCFD,<br>3 BWD |
| Note: For new zones with no production history,<br>applicant shall be required to attach production<br>estimates and supporting data<br>* If Producing, give date andoil/gas/<br>water rates of recent test<br>(within 60 days) | Date: 6-28-99<br>Rates: 15 BOPD, 60 MCFPE<br>18 BWPD | Date:<br>Rates:<br>•  | Date:<br>Rates:                                   |
| <ol> <li>Fixed Percentage Allocation<br/>Formula -% for each zone<br/>(total of %'s to equal 100%)</li> </ol>                                                                                                                   | <sup>Oit:</sup> 65 % <sup>Gas:</sup> 67 %            | Oil: Gas: %           | <sup>Oil:</sup> 35 % <sup>Gas:</sup> 33 %         |