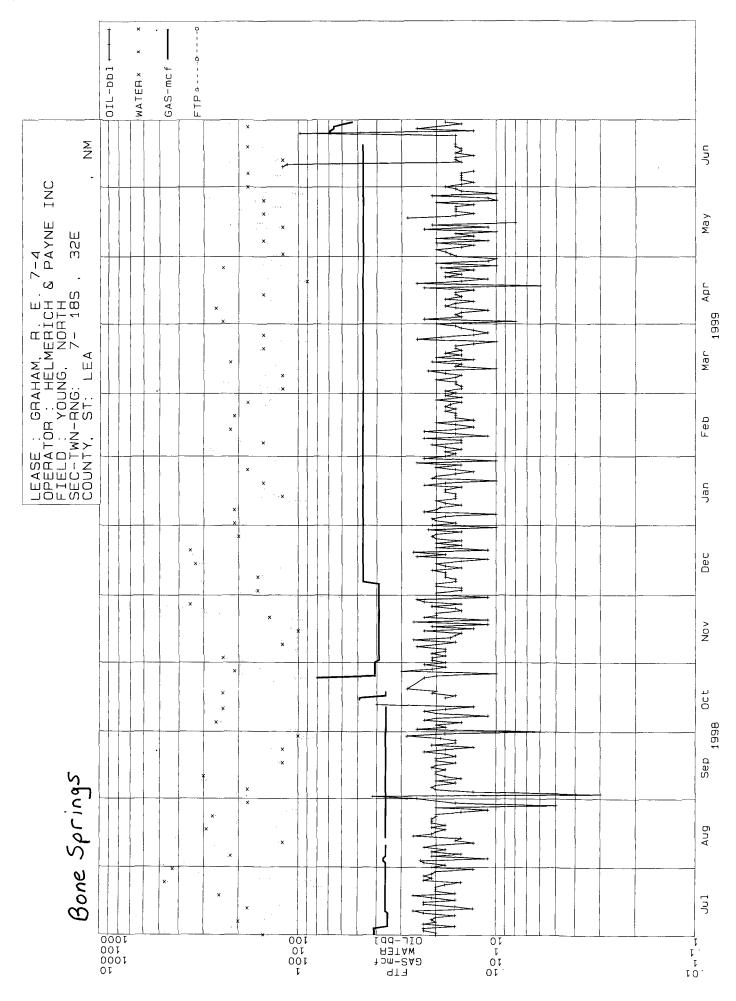

Form C 107-A Application for Downhole Commingling Form C-102 for Bone Springs Form C-102 for Wolfcamp Production curve for Bone Springs Production curve for Wolfcamp

The allocation formula was based on the ratio of each individual producing zone to the total production from both zones.

| The following facts are submitted in<br>support of downhole commingling                                                                                                                                                         | Upper                                                | intermediate<br>Zone* | Lower                                             |
|---------------------------------------------------------------------------------------------------------------------------------------------------------------------------------------------------------------------------------|------------------------------------------------------|-----------------------|---------------------------------------------------|
| 1. Pool Name and<br>Pool Code                                                                                                                                                                                                   | Young Bone Spring,<br>North 65350                    |                       | Young Wolfcamp,<br>North 65590                    |
| 2. Top and Bottom of<br>Pay Section (Perforations)                                                                                                                                                                              | 7955-8917                                            |                       | 10360-10384                                       |
| 3. Type of production<br>(Oil or Gas)                                                                                                                                                                                           | oil                                                  |                       | oil                                               |
| 4. Method of Production<br>(Flowing or Artificial Lift)                                                                                                                                                                         | Artifical Lift                                       |                       | Artifical Lift                                    |
| 5. Bottomhole Pressure<br>Oil Zones - Artificial Lift:                                                                                                                                                                          | <sup>a. (Current)</sup><br>500 psi (est)             | a.                    | a.<br>400 psi (est)                               |
| Estimated Current<br>Gas & Oil - Flowing:<br>Measured Current<br>All Gas Zones:<br>Estimated Or Measured Original                                                                                                               | <sub>b.</sub> (Original)<br>2910 psi                 | b.                    | <sup>b.</sup><br>3460 psi                         |
| 6. Oil Gravity ( <sup>°</sup> API) or<br>Gas BTU Content                                                                                                                                                                        | 36.8° API                                            |                       | 37.6° API                                         |
| 7. Producing or Shut-In?                                                                                                                                                                                                        | Producing                                            |                       | Shut-in                                           |
|                                                                                                                                                                                                                                 | No                                                   |                       | Yes                                               |
| Production Marginal? (yes or no) * If Shut-In, give date and oil/gas/ water rates of last production                                                                                                                            | Date:<br>Rates:                                      | Date:<br>Rates:       | Date: 10-1-96<br>Rates: 8 BOPD, 30 MCFD,<br>3 BWD |
| Note: For new zones with no production history,<br>applicant shall be required to attach production<br>estimates and supporting data<br>* If Producing, give date andoil/gas/<br>water rates of recent test<br>(within 60 days) | Date: 6-28-99<br>Rates: 15 BOPD, 60 MCFPE<br>18 BWPD | Date:<br>Rates:<br>•  | Date:<br>Rates:                                   |
| <ol> <li>Fixed Percentage Allocation<br/>Formula -% for each zone<br/>(total of %'s to equal 100%)</li> </ol>                                                                                                                   | <sup>Oit:</sup> 65 % <sup>Gas:</sup> 67 %            | Oil: Gas: %           | <sup>Oil:</sup> 35 % <sup>Gas:</sup> 33 %         |