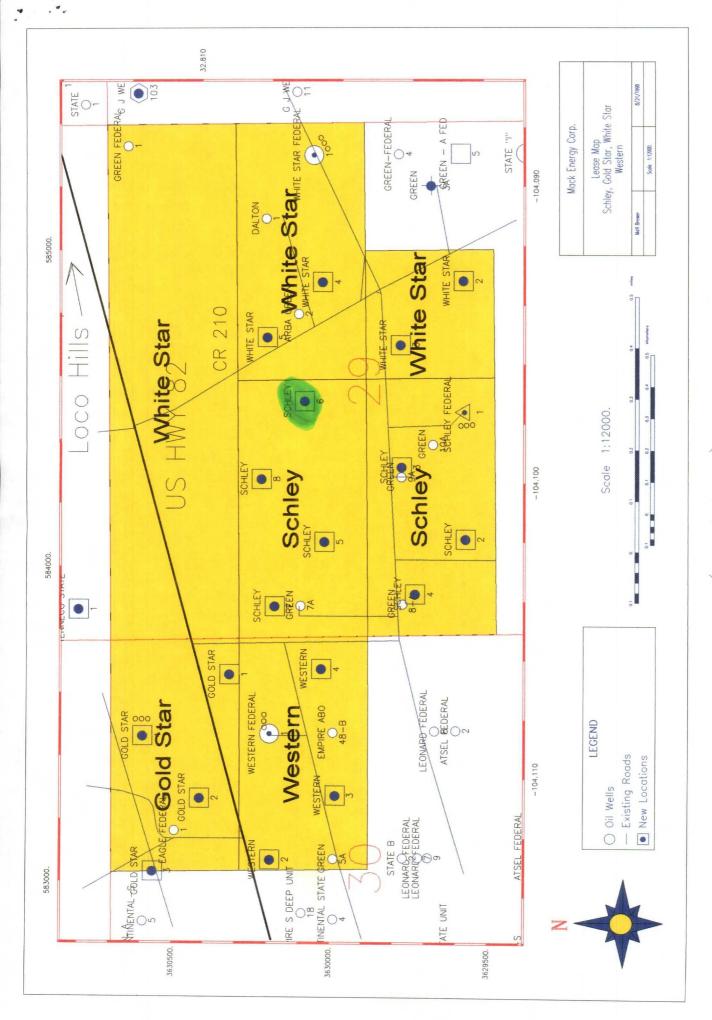

Schley Federal #6 2035 FNL & 2450 FWL Sec. 29, T17S, R29E Eddy County, New Mexico

The well will be completed in the Paddock formation in the East Empire Yeso Pool.

Attached to this application are the following exhibits.

- A.) Well location and acreage dedication plat (form C-102) filed with the Artesia office of the Oil Conservation Division (Exhibit A).
- B.) A plat showing the proposed unorthodox locations, the respective proration units, and the offsetting proration units (Exhibit B).
- C.) A map showing the reason for the unorthodox location, the original location would have fallen on top of or too close to existing pipelines (Exhibit C).
- D.) A lease & well location map showing that there are 2 wells staked and two other possible locations for effective 10-acre spacing on this particular 40-acre tract (Exhibit D).

Oil Conservation Division August 21, 1998 Page 2

Moving the location to the east will provide better drainage for the East Empire Yeso Pool since future locations will be located on effective 10-acre spacing.