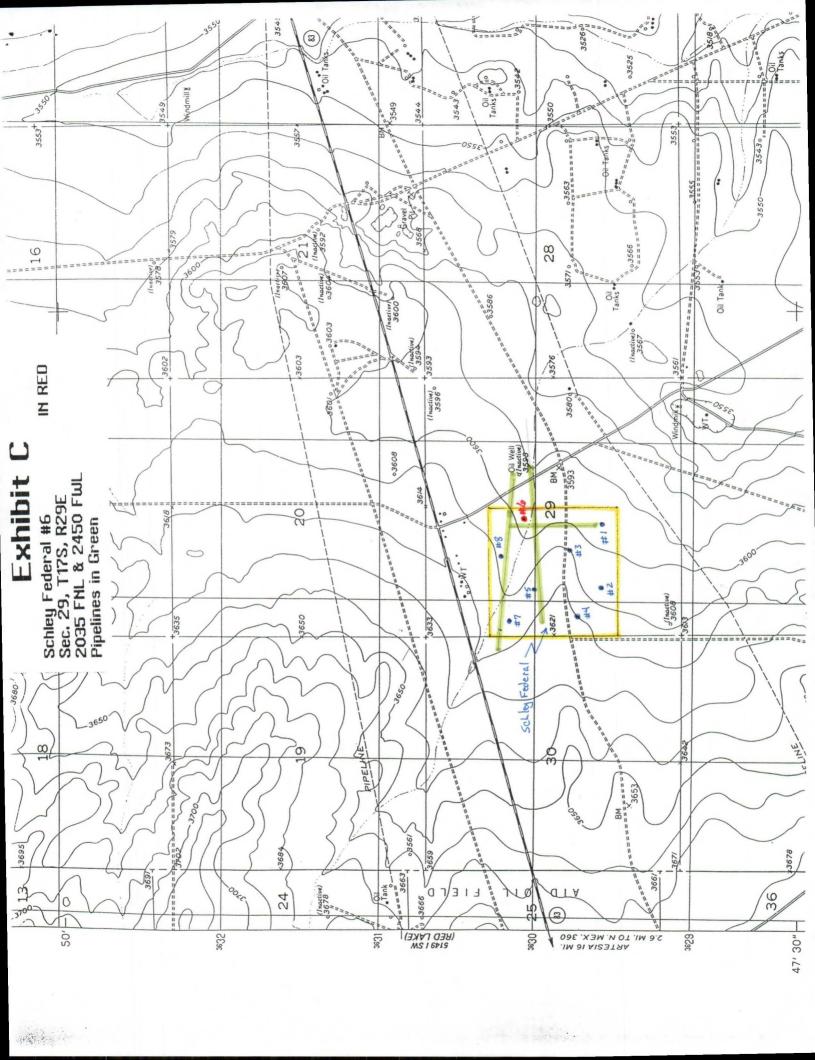

Schley Federal #6 2035 FNL & 2450 FWL Sec. 29, T17S, R29E Eddy County, New Mexico

The well will be completed in the Paddock formation in the East Empire Yeso Pool.

Attached to this application are the following exhibits.

- A.) Well location and acreage dedication plat (form C-102) filed with the Artesia office of the Oil Conservation Division (Exhibit A).
- B.) A plat showing the proposed unorthodox locations, the respective proration units, and the offsetting proration units (Exhibit B).
- C.) A map showing the reason for the unorthodox location, the original location would have fallen on top of or too close to existing pipelines (Exhibit C).
- D.) A lease & well location map showing that there are 2 wells staked and two other possible locations for effective 10-acre spacing on this particular 40-acre tract (Exhibit D).

Oil Conservation Division August 21, 1998 Page 2

Moving the location to the east will provide better drainage for the East Empire Yeso Pool since future locations will be located on effective 10-acre spacing.