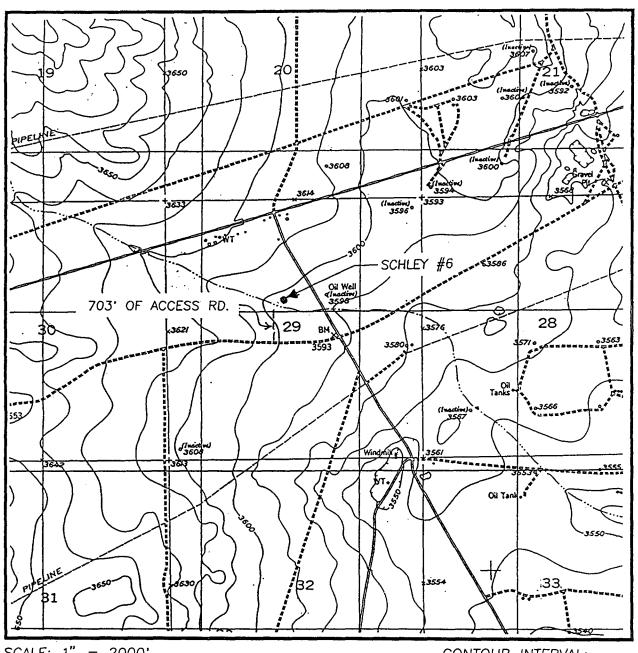

## LOCATION VERIFICATION MAP

SCALE: 1" = 2000'

CONTOUR INTERVAL: RED LAKE SE - 10'

| SEC. <u>29</u> IV | VP. 17-S RGE. 29-E    |
|-------------------|-----------------------|
| SURVEY            | N.M.P.M.              |
| COUNTY            | EDDY                  |
| DESCRIPTION_      | 2035' FNL & 2450' FWL |
| ELEVATION         | 3604                  |
|                   | CK ENERGY CORPORATION |
| LEASE             | SCHLEY FEDERAL        |
| U.S.G.S. TOPO     | OGRAPHIC MAP          |

JOHN WEST ENGINEERING HOBBS, NEW MEXICO (505) 393-3117