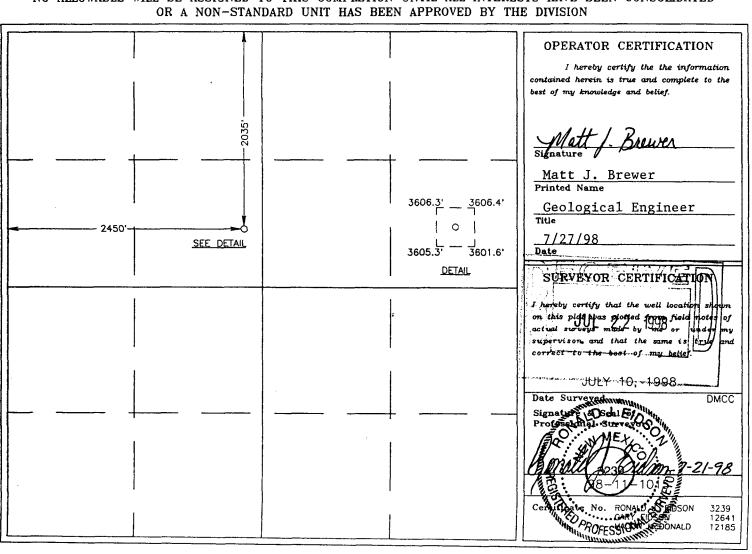

#### State of New Mexico

Energy, Minerals and Natural Resources Department

Form C-102 Revised February 10, 1994 Submit to Appropriate District Office

State Lease - 4 Copies Fee Lease - 3 Copies

DISTRICT II P.O. Drawer DD. Artesia. NM 88211-0719

#### WELL LOCATION AND ACREAGE DEDICATION PLAT

| API Number    | Pool Code   | Pool Name        |             |
|---------------|-------------|------------------|-------------|
|               | 96610       | East Empire Yeso |             |
| Property Code | Prop        | erty Name        | Well Number |
| 022367        | SCHLEY      | FEDERAL          | 6           |
| OGRID No.     | Орег        | ator Name        | Elevation   |
| 013837        | MACK ENERGY | CORPORATION      | 3604        |

#### Surface Location

| İ | UL or lot No. | Section | Township | Range | Lot Idn | Feet from the | North/South line | Feet from the | East/West line | County |
|---|---------------|---------|----------|-------|---------|---------------|------------------|---------------|----------------|--------|
|   | F             | 29      | 17 S     | 29 E  |         | 2035          | NORTH            | 2450          | WEST           | EDDY   |

#### Bottom Hole Location If Different From Surface

| UL or lot No.   | Section | Township    | Range         | Lot Idn  | Feet from the | North/South line | Feet from the | East/West line | County |
|-----------------|---------|-------------|---------------|----------|---------------|------------------|---------------|----------------|--------|
| Dedicated Acres | Joint o | r Infill Co | nsolidation ( | Code Ore | der No.       |                  |               | <u> </u>       |        |

### NO ALLOWABLE WILL BE ASSIGNED TO THIS COMPLETION UNTIL ALL INTERESTS HAVE BEEN CONSOLIDATED