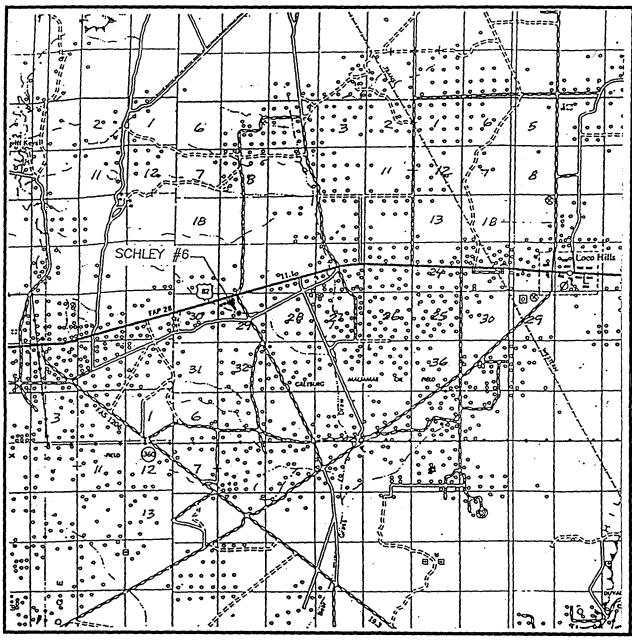

## VICINITY MAP

SCALE: 1" = 2 MILES

| SEC. 29     | TWP. <u>17-S</u> RGE. <u>29-E</u> |
|-------------|-----------------------------------|
| SURVEY      | N.M.P.M.                          |
| COUNTY      | EDDY                              |
| DESCRIPTION | 1 2035' FNL & 2450' FWL           |
| ELEVATION_  | 3604                              |
| OPERATOR_N  | IACK ENERGY CORPORATION           |
| LEASE       | SCHLEY FEDERAL                    |