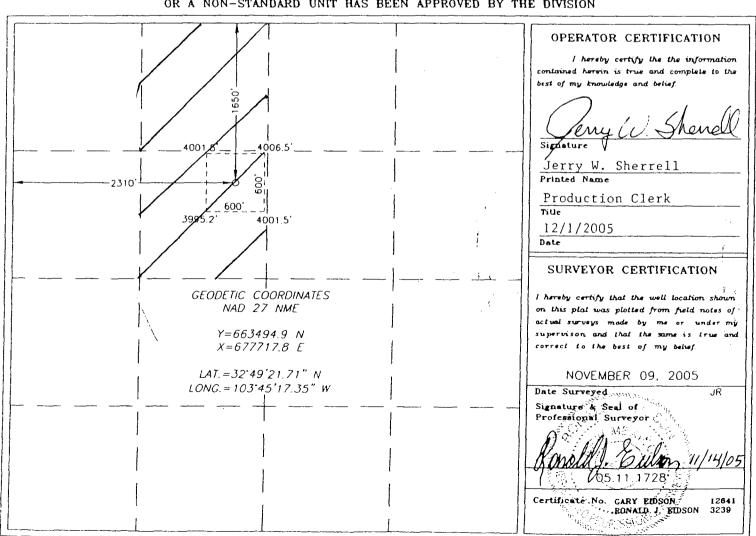

#### Surface Location

| ĺ | UL or lot No. | Section | Township | Range | Lot Idn | Peet from the | North/South line | Peet from the | Bast/West line | County |
|---|---------------|---------|----------|-------|---------|---------------|------------------|---------------|----------------|--------|
|   | F             | 22      | 17-S     | 32-E  |         | 1650          | NORTH            | 2310          | WEST           | LEA    |

## Surface Location

| UL or lot No. | Section | Township | Range | مها اما | feet from the | North/South line | Peet from the | Bast/West line | County |
|---------------|---------|----------|-------|---------|---------------|------------------|---------------|----------------|--------|
| F             | 22      | 17-S     | 32-E  |         | 1650          | NORTH            | 2310          | WEST           | LEA    |