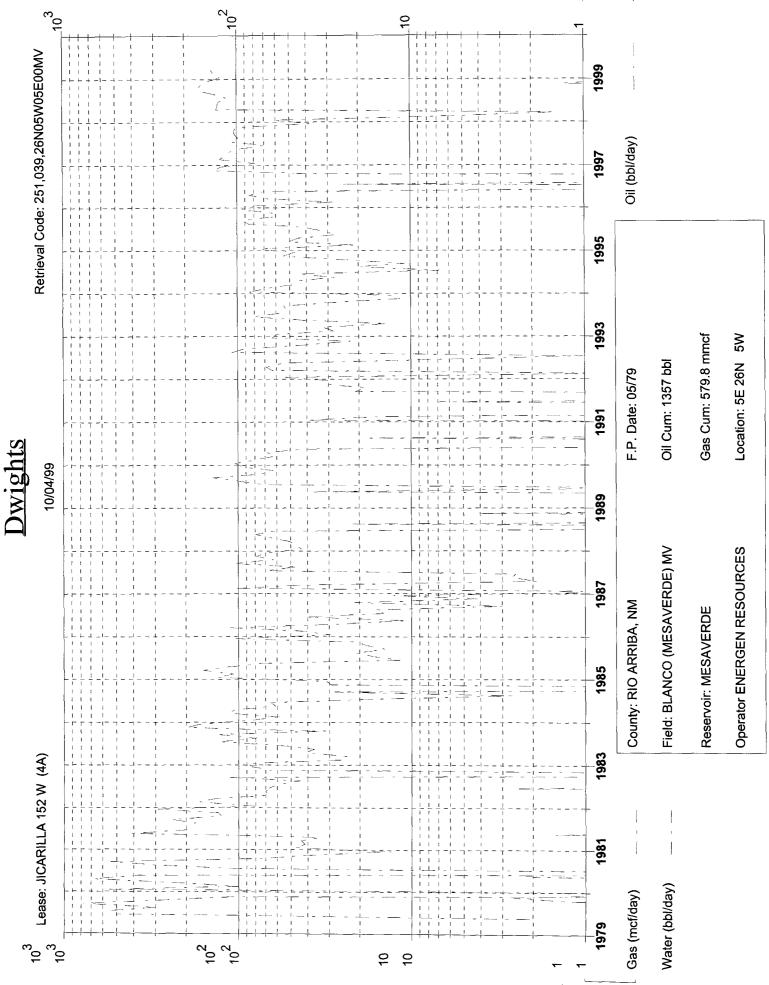

Dear Ms. Wrotenbery:

Energen Resources Corporation, requests to downhole commingle the S. Blanco Pictured Cliffs and Blanco Mesaverde pools in the subject well. The well is currently producing as a Pictured Cliffs/Mesaverde dual completion. The Pictured Cliffs zone has experienced liquid loading problems and it is felt downhole commingling will eliminate excessive operational problems and allow the Mesaverde flow stream to aid in keeping the Pictured Cliffs zone unloaded and producing.

To comply with New Mexico Oil Conservation Rules, Energen Resources Corporation, is submitting the following data for your approval of the proposed commingling:

- 1. For C107A Application for Downhole Commingle
- 2. C102 Location plat showing each spacing unit and dedicated acreage
- 3. Production curves for both the Pictured Cliffs and Mesaverde
- 4. Offset operator plat
- 5. Well location plat

EXISTING WELLBORE

| APPLICATION F | OR DOWNHOLE  | COMMINGLING  |
|---------------|--------------|--------------|
|               | OR DO WINDEL | COMMITTOLING |

**OIL CONSERVATION DIVISION** 

| ENERGEN RESOURCES CORPORATIO                                                                                                                                                  | N 2198 E                                                                                                                                                                                                                                                                                                                                           | <u>Bloomfield Highway, Farming</u>                                          | ton, New Mexico 87401                                             |  |  |  |  |  |  |
|-------------------------------------------------------------------------------------------------------------------------------------------------------------------------------|----------------------------------------------------------------------------------------------------------------------------------------------------------------------------------------------------------------------------------------------------------------------------------------------------------------------------------------------------|-----------------------------------------------------------------------------|-------------------------------------------------------------------|--|--|--|--|--|--|
| Jicarilla 152 W                                                                                                                                                               | <b>4A</b> E                                                                                                                                                                                                                                                                                                                                        | Sec. 5 T26N 5W                                                              | Rio Arriba                                                        |  |  |  |  |  |  |
| Lease                                                                                                                                                                         |                                                                                                                                                                                                                                                                                                                                                    | ec - Twp - Rge                                                              | County                                                            |  |  |  |  |  |  |
| OGRID NO. 162928 Property Co                                                                                                                                                  | de <u>21949</u> API NO. <u>30-0.</u>                                                                                                                                                                                                                                                                                                               |                                                                             | Unit Lease Types: (check 1 or more)<br>X, State, (and/or) Fee     |  |  |  |  |  |  |
| The following facts are submitted in<br>support of downhole commingling                                                                                                       | Upper<br>Zone                                                                                                                                                                                                                                                                                                                                      | Intermediate<br>Zone                                                        | Lower<br>Zone                                                     |  |  |  |  |  |  |
| 1. Pool Name and<br>Pool Code                                                                                                                                                 | S Blanco Pictured Cliffs<br>72439                                                                                                                                                                                                                                                                                                                  |                                                                             | Blanco Mesaverde<br>72319                                         |  |  |  |  |  |  |
| 2. Top and Bottom of<br>Pay Section (Perforations)                                                                                                                            | 3160-3220                                                                                                                                                                                                                                                                                                                                          |                                                                             | 4835-5734                                                         |  |  |  |  |  |  |
| 3. Type of production<br>(Oil or Gas)                                                                                                                                         | Gas                                                                                                                                                                                                                                                                                                                                                |                                                                             | Gas                                                               |  |  |  |  |  |  |
| 4. Method of Production<br>(Flowing or Artificial Lift)                                                                                                                       | Flowing                                                                                                                                                                                                                                                                                                                                            |                                                                             | Flowing                                                           |  |  |  |  |  |  |
| 5. Bottomhole Pressure<br>Oil Zones - Artificial Lift:<br>Estimated Current                                                                                                   | <sup>a. (Current)</sup><br>519 calc.                                                                                                                                                                                                                                                                                                               | <b>a</b> .                                                                  | <sup>a.</sup><br>543 calc.                                        |  |  |  |  |  |  |
| Gas & Oil - Flowing:<br>Measured Current<br>All Gas Zones:<br>Estimated Or Measured Original                                                                                  | b. <sup>(Original)</sup><br>1094 calc.                                                                                                                                                                                                                                                                                                             | b.                                                                          | <sup>b.</sup> 599 calc.                                           |  |  |  |  |  |  |
| 6. Oil Gravity ( <sup>O</sup> API) or<br>Gas BTU Content)                                                                                                                     | 1177 BTU                                                                                                                                                                                                                                                                                                                                           |                                                                             | 1202 BTU                                                          |  |  |  |  |  |  |
| 7. Producing or Shut-In?                                                                                                                                                      | Producing                                                                                                                                                                                                                                                                                                                                          |                                                                             | Producing                                                         |  |  |  |  |  |  |
| Production Marginal? (yes or no)                                                                                                                                              | Yes                                                                                                                                                                                                                                                                                                                                                |                                                                             | No                                                                |  |  |  |  |  |  |
| * If Shut-In, give date and oil/gas/<br>water rates of last production<br>Note: For new zones with no production history,<br>applicant shall be required to attach production | Date:<br>Rates:                                                                                                                                                                                                                                                                                                                                    | Date:<br>Rates:                                                             | Date:<br>Rates:                                                   |  |  |  |  |  |  |
| estimates and supporting data <ul> <li>If Producing, give date and oil/gas/</li> <li>water rates of recent test</li> <li>(within 60 days)</li> </ul>                          | Date: 9/13/99<br>Rates:<br>0/48/.3                                                                                                                                                                                                                                                                                                                 | Date:<br>Rates:                                                             | Date: 9/9/99<br>Rates:<br>.5/138/.1                               |  |  |  |  |  |  |
| 8. Fixed Percentage Allocation<br>Formula -% for each zone                                                                                                                    | Oil: Gas: 986%                                                                                                                                                                                                                                                                                                                                     | Oil: Gas: %                                                                 | Oil: Gas: 74 <sup>%</sup>                                         |  |  |  |  |  |  |
| 9. If allocation formula is based submit attachments with supp                                                                                                                | upon something other than curr<br>porting data and/or explaining r                                                                                                                                                                                                                                                                                 | rent or past production, or is b<br>method and providing rate proj          | pased upon some other method<br>ections or other required data    |  |  |  |  |  |  |
| If not, have all working, overriding                                                                                                                                          | 10. Are all working, overriding, and royalty interests identical in all commingled zones? <u>X</u> Yes <u>No</u><br>If not, have all working, overriding, and royalty interests been notified by certified mail? <u>Yes</u> No<br>Have all offset operators been given written notice of the proposed downhole commingling? <u>X</u> Yes <u>No</u> |                                                                             |                                                                   |  |  |  |  |  |  |
| 11. Will cross-flow occur?<br>flowed production be recovered,                                                                                                                 | Yes <u>X</u> No If yes, are fluids<br>and will the allocation formula be                                                                                                                                                                                                                                                                           | compatible, will the formations                                             | not be damaged, will any cross-<br>No (If No, attach explanation) |  |  |  |  |  |  |
| 12. Are all produced fluids from all co                                                                                                                                       | ommingled zones compatible with                                                                                                                                                                                                                                                                                                                    | each other?                                                                 | Yes No                                                            |  |  |  |  |  |  |
| 13. Will the value of production be de                                                                                                                                        | <pre>ereased by commingling?</pre>                                                                                                                                                                                                                                                                                                                 | Yes <u>X</u> No (If Ye                                                      | s, attach explanation)                                            |  |  |  |  |  |  |
| 14. If this well in on, or communitized<br>United States Bureau of Land Ma                                                                                                    | d with, state or federal lands, eithe<br>nagement has been notified in wri                                                                                                                                                                                                                                                                         | er the Commissioner of Public Lar<br>ting of this application. <u>X</u> Yes | nds or the<br>No                                                  |  |  |  |  |  |  |