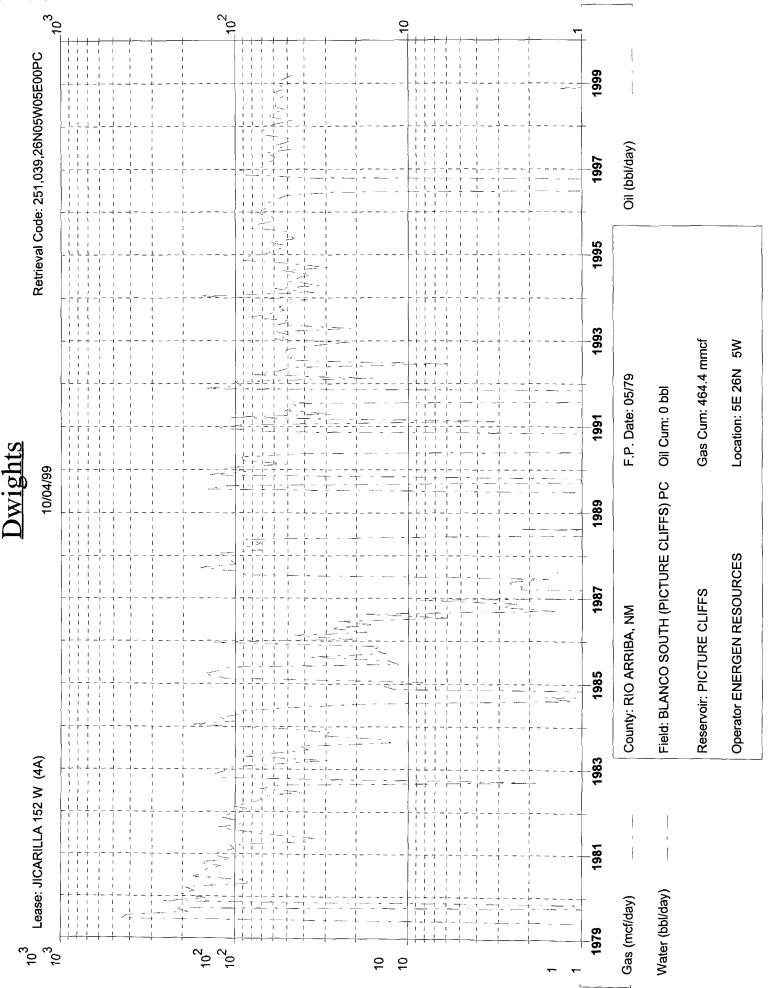

Dear Ms. Wrotenbery:

Energen Resources Corporation, requests to downhole commingle the S. Blanco Pictured Cliffs and Blanco Mesaverde pools in the subject well. The well is currently producing as a Pictured Cliffs/Mesaverde dual completion. The Pictured Cliffs zone has experienced liquid loading problems and it is felt downhole commingling will eliminate excessive operational problems and allow the Mesaverde flow stream to aid in keeping the Pictured Cliffs zone unloaded and producing.

To comply with New Mexico Oil Conservation Rules, Energen Resources Corporation, is submitting the following data for your approval of the proposed commingling:

- 1. For C107A Application for Downhole Commingle
- 2. C102 Location plat showing each spacing unit and dedicated acreage
- 3. Production curves for both the Pictured Cliffs and Mesaverde
- 4. Offset operator plat
- 5. Well location plat

EXISTING WELLBORE

| APPLICATION F | OR DOWNHOLE  | COMMINGLING  |
|---------------|--------------|--------------|
|               | OR DO WINDEL | COMMITTOLING |

**OIL CONSERVATION DIVISION** 

| ENERGEN RESOURCES CORPORATIO                                                                                                                                                  | N 2198 E                                                                                                                                                                                                                                                                                                                                           | <u>Bloomfield Highway, Farming</u>                                          | ton, New Mexico 87401                                             |  |  |  |  |  |  |
|-------------------------------------------------------------------------------------------------------------------------------------------------------------------------------|----------------------------------------------------------------------------------------------------------------------------------------------------------------------------------------------------------------------------------------------------------------------------------------------------------------------------------------------------|-----------------------------------------------------------------------------|-------------------------------------------------------------------|--|--|--|--|--|--|
| Jicarilla 152 W                                                                                                                                                               | <b>4A</b> E                                                                                                                                                                                                                                                                                                                                        | Sec. 5 T26N 5W                                                              | Rio Arriba                                                        |  |  |  |  |  |  |
| Lease                                                                                                                                                                         |                                                                                                                                                                                                                                                                                                                                                    | ec - Twp - Rge                                                              | County                                                            |  |  |  |  |  |  |
| OGRID NO. 162928 Property Co                                                                                                                                                  | de <u>21949</u> API NO. <u>30-0.</u>                                                                                                                                                                                                                                                                                                               |                                                                             | Unit Lease Types: (check 1 or more)<br>X, State, (and/or) Fee     |  |  |  |  |  |  |
| The following facts are submitted in<br>support of downhole commingling                                                                                                       | Upper<br>Zone                                                                                                                                                                                                                                                                                                                                      | Intermediate<br>Zone                                                        | Lower<br>Zone                                                     |  |  |  |  |  |  |
| 1. Pool Name and<br>Pool Code                                                                                                                                                 | S Blanco Pictured Cliffs<br>72439                                                                                                                                                                                                                                                                                                                  |                                                                             | Blanco Mesaverde<br>72319                                         |  |  |  |  |  |  |
| 2. Top and Bottom of<br>Pay Section (Perforations)                                                                                                                            | 3160-3220                                                                                                                                                                                                                                                                                                                                          |                                                                             | 4835-5734                                                         |  |  |  |  |  |  |
| 3. Type of production<br>(Oil or Gas)                                                                                                                                         | Gas                                                                                                                                                                                                                                                                                                                                                |                                                                             | Gas                                                               |  |  |  |  |  |  |
| 4. Method of Production<br>(Flowing or Artificial Lift)                                                                                                                       | Flowing                                                                                                                                                                                                                                                                                                                                            |                                                                             | Flowing                                                           |  |  |  |  |  |  |
| 5. Bottomhole Pressure<br>Oil Zones - Artificial Lift:<br>Estimated Current                                                                                                   | <sup>a. (Current)</sup><br>519 calc.                                                                                                                                                                                                                                                                                                               | <b>a</b> .                                                                  | <sup>a.</sup><br>543 calc.                                        |  |  |  |  |  |  |
| Gas & Oil - Flowing:<br>Measured Current<br>All Gas Zones:<br>Estimated Or Measured Original                                                                                  | b. <sup>(Original)</sup><br>1094 calc.                                                                                                                                                                                                                                                                                                             | b.                                                                          | <sup>b.</sup> 599 calc.                                           |  |  |  |  |  |  |
| 6. Oil Gravity ( <sup>O</sup> API) or<br>Gas BTU Content)                                                                                                                     | 1177 BTU                                                                                                                                                                                                                                                                                                                                           |                                                                             | 1202 BTU                                                          |  |  |  |  |  |  |
| 7. Producing or Shut-In?                                                                                                                                                      | Producing                                                                                                                                                                                                                                                                                                                                          |                                                                             | Producing                                                         |  |  |  |  |  |  |
| Production Marginal? (yes or no)                                                                                                                                              | Yes                                                                                                                                                                                                                                                                                                                                                |                                                                             | No                                                                |  |  |  |  |  |  |
| * If Shut-In, give date and oil/gas/<br>water rates of last production<br>Note: For new zones with no production history,<br>applicant shall be required to attach production | Date:<br>Rates:                                                                                                                                                                                                                                                                                                                                    | Date:<br>Rates:                                                             | Date:<br>Rates:                                                   |  |  |  |  |  |  |
| estimates and supporting data <ul> <li>If Producing, give date and oil/gas/</li> <li>water rates of recent test</li> <li>(within 60 days)</li> </ul>                          | Date: 9/13/99<br>Rates:<br>0/48/.3                                                                                                                                                                                                                                                                                                                 | Date:<br>Rates:                                                             | Date: 9/9/99<br>Rates:<br>.5/138/.1                               |  |  |  |  |  |  |
| 8. Fixed Percentage Allocation<br>Formula -% for each zone                                                                                                                    | Oil: Gas: 986%                                                                                                                                                                                                                                                                                                                                     | Oil: Gas: %                                                                 | Oil: Gas: 74 <sup>%</sup>                                         |  |  |  |  |  |  |
| 9. If allocation formula is based submit attachments with supp                                                                                                                | upon something other than curr<br>porting data and/or explaining r                                                                                                                                                                                                                                                                                 | rent or past production, or is b<br>method and providing rate proj          | pased upon some other method<br>ections or other required data    |  |  |  |  |  |  |
| If not, have all working, overriding                                                                                                                                          | 10. Are all working, overriding, and royalty interests identical in all commingled zones? <u>X</u> Yes <u>No</u><br>If not, have all working, overriding, and royalty interests been notified by certified mail? <u>Yes</u> No<br>Have all offset operators been given written notice of the proposed downhole commingling? <u>X</u> Yes <u>No</u> |                                                                             |                                                                   |  |  |  |  |  |  |
| 11. Will cross-flow occur?<br>flowed production be recovered,                                                                                                                 | Yes <u>X</u> No If yes, are fluids<br>and will the allocation formula be                                                                                                                                                                                                                                                                           | compatible, will the formations                                             | not be damaged, will any cross-<br>No (If No, attach explanation) |  |  |  |  |  |  |
| 12. Are all produced fluids from all co                                                                                                                                       | ommingled zones compatible with                                                                                                                                                                                                                                                                                                                    | each other?                                                                 | Yes No                                                            |  |  |  |  |  |  |
| 13. Will the value of production be de                                                                                                                                        | <pre>ereased by commingling?</pre>                                                                                                                                                                                                                                                                                                                 | Yes <u>X</u> No (If Ye                                                      | s, attach explanation)                                            |  |  |  |  |  |  |
| 14. If this well in on, or communitized<br>United States Bureau of Land Ma                                                                                                    | d with, state or federal lands, eithe<br>nagement has been notified in wri                                                                                                                                                                                                                                                                         | er the Commissioner of Public Lar<br>ting of this application. <u>X</u> Yes | nds or the<br>No                                                  |  |  |  |  |  |  |