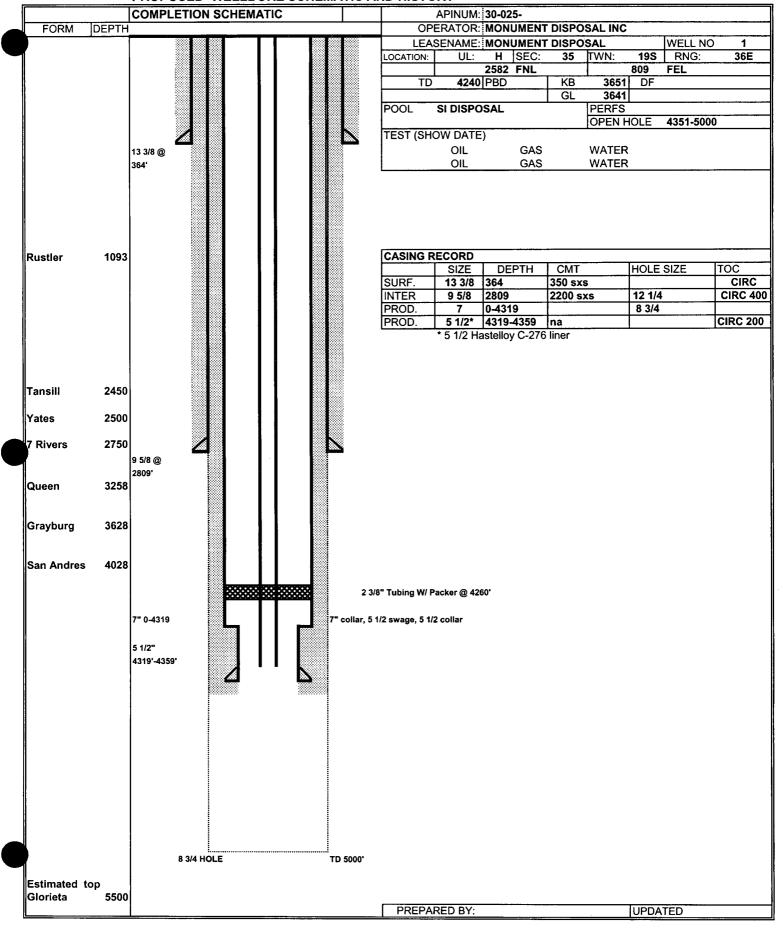

RANGE 36 TOWNSHIP 7 LEASE MONLEMONT 35 SECTION 2582 N 809/E OPERATOR MONUMENT DISDOSAL WELL NO.

Well Construction Data

Schematic

| WAR 19-026-<br>TOPE MONUMENT DISPO<br>MAY: H SEC. 38<br>2882 FM. | FOX 8 1000-1014 (SPERIOR SERVICE) | CURRO RECORD  1. (17) Header C-77 Page  1. ( |     |  | THE PARTY OF PARTY OF STREET | ( ) the company of the contract of the contrac |  |
|------------------------------------------------------------------|-----------------------------------|--------------------------------------------------------------------------------------------------------------------------------------------------------------------------------------------------------------------------------------------------------------------------------------------------------------------------------------------------------------------------------------------------------------------------------------------------------------------------------------------------------------------------------------------------------------------------------------------------------------------------------------------------------------------------------------------------------------------------------------------------------------------------------------------------------------------------------------------------------------------------------------------------------------------------------------------------------------------------------------------------------------------------------------------------------------------------------------------------------------------------------------------------------------------------------------------------------------------------------------------------------------------------------------------------------------------------------------------------------------------------------------------------------------------------------------------------------------------------------------------------------------------------------------------------------------------------------------------------------------------------------------------------------------------------------------------------------------------------------------------------------------------------------------------------------------------------------------------------------------------------------------------------------------------------------------------------------------------------------------------------------------------------------------------------------------------------------------------------------------------------------|-----|--|------------------------------|--------------------------------------------------------------------------------------------------------------------------------------------------------------------------------------------------------------------------------------------------------------------------------------------------------------------------------------------------------------------------------------------------------------------------------------------------------------------------------------------------------------------------------------------------------------------------------------------------------------------------------------------------------------------------------------------------------------------------------------------------------------------------------------------------------------------------------------------------------------------------------------------------------------------------------------------------------------------------------------------------------------------------------------------------------------------------------------------------------------------------------------------------------------------------------------------------------------------------------------------------------------------------------------------------------------------------------------------------------------------------------------------------------------------------------------------------------------------------------------------------------------------------------------------------------------------------------------------------------------------------------------------------------------------------------------------------------------------------------------------------------------------------------------------------------------------------------------------------------------------------------------------------------------------------------------------------------------------------------------------------------------------------------------------------------------------------------------------------------------------------------|--|
| HEMATIC                                                          |                                   |                                                                                                                                                                                                                                                                                                                                                                                                                                                                                                                                                                                                                                                                                                                                                                                                                                                                                                                                                                                                                                                                                                                                                                                                                                                                                                                                                                                                                                                                                                                                                                                                                                                                                                                                                                                                                                                                                                                                                                                                                                                                                                                                | 1 1 |  |                              | 43.52 / Free co. (4)                                                                                                                                                                                                                                                                                                                                                                                                                                                                                                                                                                                                                                                                                                                                                                                                                                                                                                                                                                                                                                                                                                                                                                                                                                                                                                                                                                                                                                                                                                                                                                                                                                                                                                                                                                                                                                                                                                                                                                                                                                                                                                           |  |

Size 13 & Cemented with 350 sx.

TOC Sunjace feet determined by Circulation Hole Size 15

Intermediate Casing

Size 95 Cemented with 2200 sx.

TOC Surface, feet determined by Civeula

Hole Size 124

Long String

Size 7 t 43.19 Cemented with \$50

TOC Sin loce feet determined by Circledol. Hole Size 32 52 Liver 4319-4359

Hole Size 74 52 Live

Injection Interval

43 59 feet to 500 feet (perforated or open-hole) indicate which)

# INJECTION WELL DATA SHEET

| Lining Material: Fibercyland | 7                         |                            | ことのなって                                                 |
|------------------------------|---------------------------|----------------------------|--------------------------------------------------------|
| Lining Mat                   | 12                        |                            | plicable):                                             |
|                              | Type of Packer: Lot Model | 1260                       | Other Type of Tubing/Casing Seal (if applicable): News |
| Tubing Size: 23              | sker: Lot                 | Packer Setting Depth: 4260 | of Tubing/Ca                                           |
| Tubing Siza                  | Type of Pac               | Packer Sett                | Other Type                                             |

#### PROPOSED WELLBORE SCHEMATIC AND HISTORY

#### **WELLBORE SCHEMATIC AND HISTORY**

#### III. Well Data

- A.1) See injection well data sheet.
  - 2) See injection well data sheet.
  - 3) 2 3/8" plastic coated tubing.
  - 4) LotModel 12 Packer.
- B.1) Injection formation Lower San Andres.
  - 2) Injection interval 4351' to 5000'.
  - 3) Well was drilled and permitted as a class I injection for the NM Environmental Dept.
  - 4) Next higher producing zone is the Grayburg at 3628'. Next lower producing zone is the Glorieta at 5500'.
- IV. No.
- V. Attached.
- VI. Attached list of wells and data.
- VII. Proposed Operations.
  - 1) 3000 to 5000 bls. per day of produced water.
  - 2) Open system for commercial use.
  - 3) Average pressure is 800#, or whatever limit OCD allows.
  - 4) Attached.
  - 5) Waters from within the area San Andres, Glorieta, Tubb, Queen, Blinebry and others. (See attached analysis.)
- VIII. The proposed disposal formation is interbedded shale and limestone. The primary geologic name is the Lower San Andres, which occurs from 4319' to 5000'. The fresh water formation in the area is the Ogallala and Alluvium which ranges in thickness from 20' to 60'. An analysis from the only producing water wells is attached.
- IX. Acid as needed.
- X. Previously submitted to the ED.
- XI. Attached.