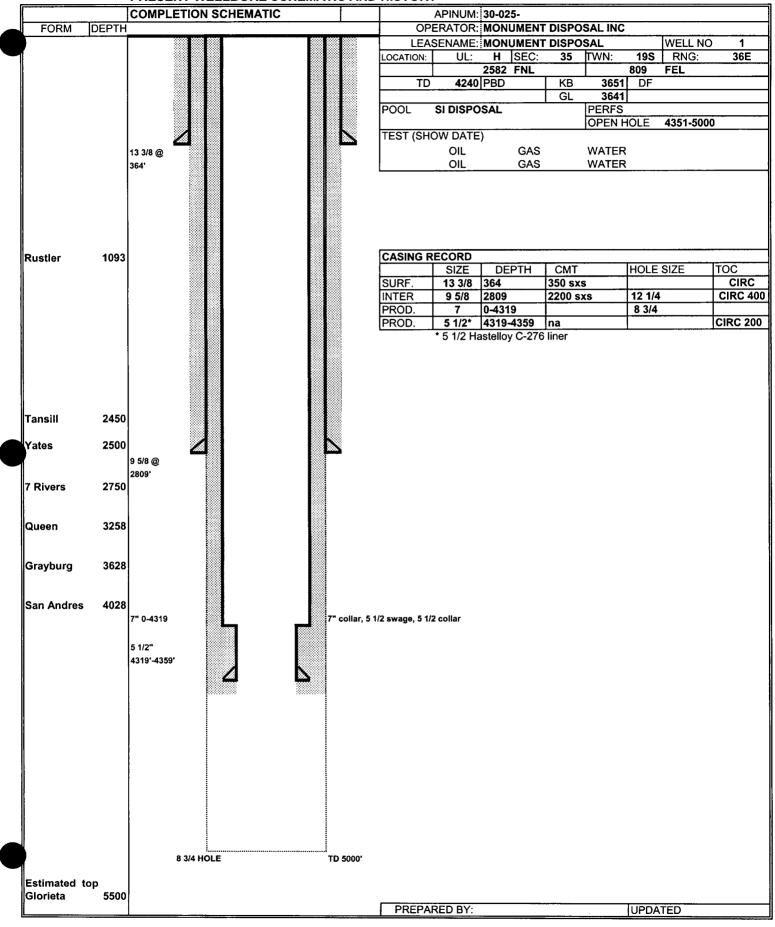

RANGE 36 TOWNSHIP 7 LEASE MONLEMONT 35 SECTION 2582 N 809/E OPERATOR MONUMENT DISDOSAL WELL NO.

Well Construction Data

Schematic

| WAR 19-026-<br>TOPE MONUMENT DISPO<br>MAY: H SEC. 38<br>2882 FM. | FOX 8 1000-1014 (SPERIOR SERVICE) | CURRO RECORD  1. (17) Header C-77 Page  1. ( |     |  | THE PARTY OF PARTY OF STREET | ( ) the company of the contract of the contrac |  |
|------------------------------------------------------------------|-----------------------------------|--------------------------------------------------------------------------------------------------------------------------------------------------------------------------------------------------------------------------------------------------------------------------------------------------------------------------------------------------------------------------------------------------------------------------------------------------------------------------------------------------------------------------------------------------------------------------------------------------------------------------------------------------------------------------------------------------------------------------------------------------------------------------------------------------------------------------------------------------------------------------------------------------------------------------------------------------------------------------------------------------------------------------------------------------------------------------------------------------------------------------------------------------------------------------------------------------------------------------------------------------------------------------------------------------------------------------------------------------------------------------------------------------------------------------------------------------------------------------------------------------------------------------------------------------------------------------------------------------------------------------------------------------------------------------------------------------------------------------------------------------------------------------------------------------------------------------------------------------------------------------------------------------------------------------------------------------------------------------------------------------------------------------------------------------------------------------------------------------------------------------------|-----|--|------------------------------|--------------------------------------------------------------------------------------------------------------------------------------------------------------------------------------------------------------------------------------------------------------------------------------------------------------------------------------------------------------------------------------------------------------------------------------------------------------------------------------------------------------------------------------------------------------------------------------------------------------------------------------------------------------------------------------------------------------------------------------------------------------------------------------------------------------------------------------------------------------------------------------------------------------------------------------------------------------------------------------------------------------------------------------------------------------------------------------------------------------------------------------------------------------------------------------------------------------------------------------------------------------------------------------------------------------------------------------------------------------------------------------------------------------------------------------------------------------------------------------------------------------------------------------------------------------------------------------------------------------------------------------------------------------------------------------------------------------------------------------------------------------------------------------------------------------------------------------------------------------------------------------------------------------------------------------------------------------------------------------------------------------------------------------------------------------------------------------------------------------------------------|--|
| HEMATIC                                                          |                                   |                                                                                                                                                                                                                                                                                                                                                                                                                                                                                                                                                                                                                                                                                                                                                                                                                                                                                                                                                                                                                                                                                                                                                                                                                                                                                                                                                                                                                                                                                                                                                                                                                                                                                                                                                                                                                                                                                                                                                                                                                                                                                                                                | 1 1 |  |                              | 43.52 / Free co. (4)                                                                                                                                                                                                                                                                                                                                                                                                                                                                                                                                                                                                                                                                                                                                                                                                                                                                                                                                                                                                                                                                                                                                                                                                                                                                                                                                                                                                                                                                                                                                                                                                                                                                                                                                                                                                                                                                                                                                                                                                                                                                                                           |  |

Size 13 & Cemented with 350 sx.

TOC Sunjace feet determined by Circulation Hole Size 15

Intermediate Casing

Size 95 Cemented with 2200 sx.

TOC Surface, feet determined by Civeula

Hole Size 124

Long String

Size 7 t 43.19 Cemented with \$50

TOC Sin loce feet determined by Circledol. Hole Size 32 52 Liver 4319-4359

Hole Size 74 52 Live

Injection Interval

43 59 feet to 500 feet (perforated or open-hole) indicate which)

#### PRESENT WELLBORE SCHEMATIC AND HISTORY

#### **WELLBORE SCHEMATIC AND HISTORY**