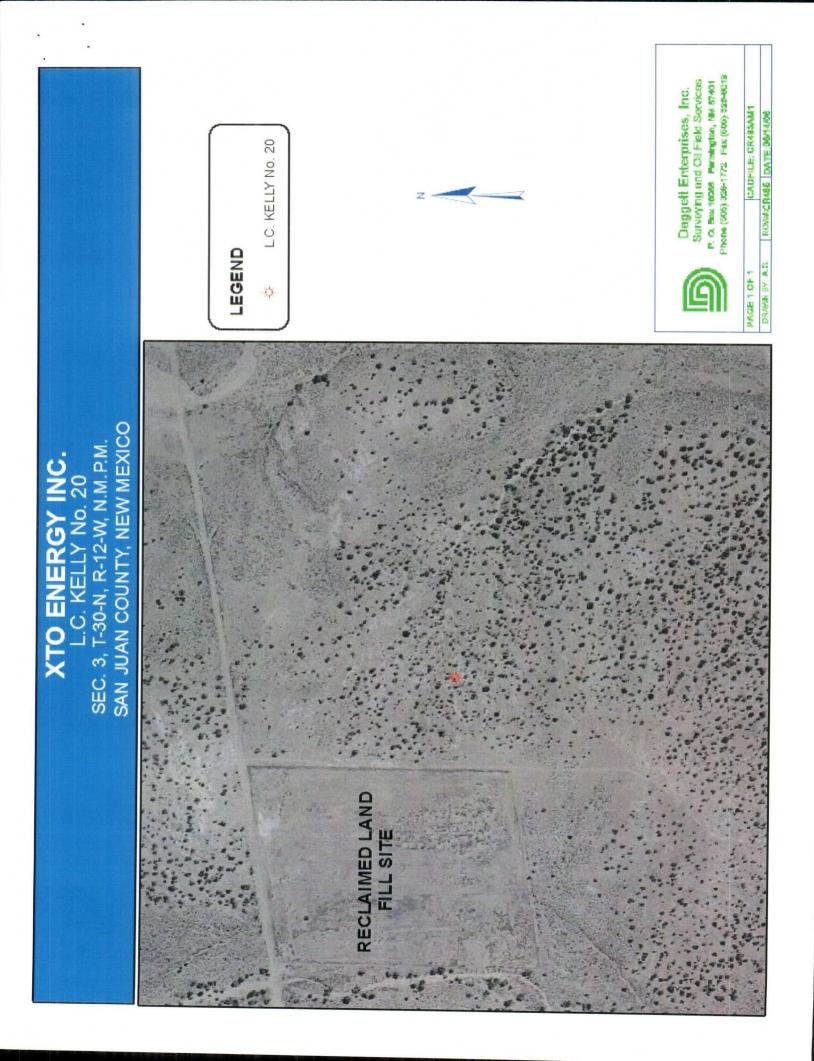

Dear Mr. Stogner:

XTO Energy Inc. hereby requests approval for an unorthodox location for the above referenced well. Attached for your reference are the following exhibits:

- 1. Well location plat (NMOCD Form C-102)
- 2. Topographic map
- 3. Aerial photograph
- 4. Ownership map
- 5. Production map showing Mesaverde and Dakota Formation Gas Production

peel werd -

Section 3, T30N, R12W is covered by one base lease, and correlative rights are common between the west-half proration unit in which the L.C. Kelly #20 was drilled and the east-half proration unit that the well encroaches. We have not initiated completion operations on L.C. Kelly #20, and will not until we can hopefully resolve our oversight. We have corrected the internal procedures which led to a well being drilled at a non-standard-location without an approved NSL, and apologize for the oversight.