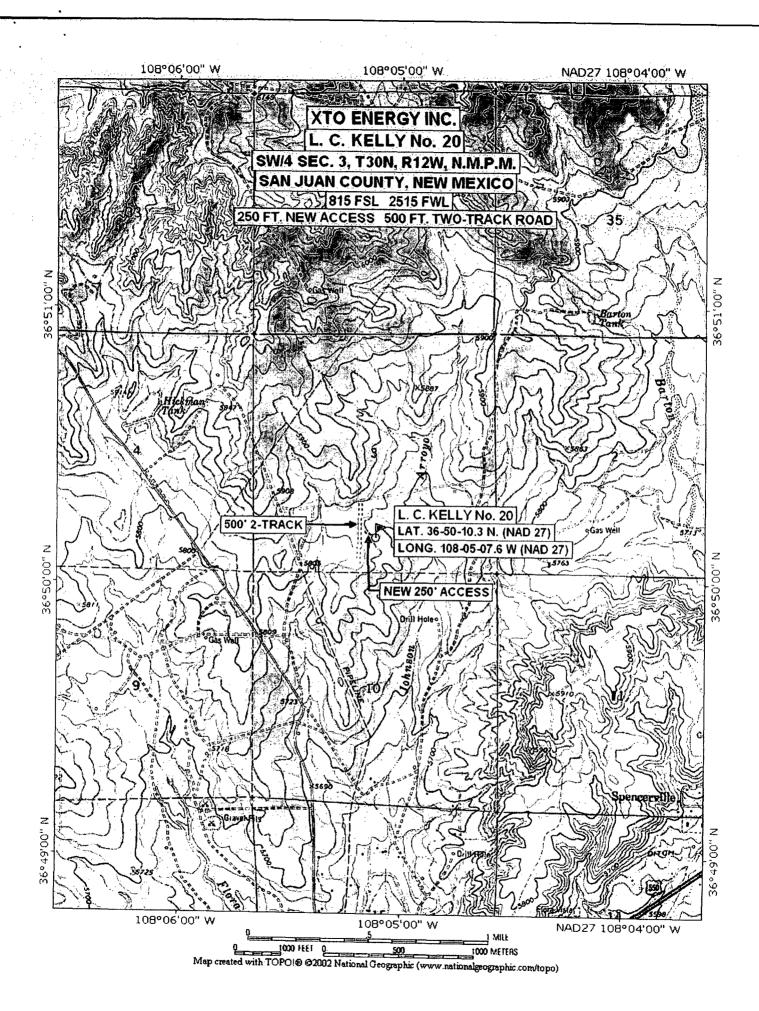

Dear Mr. Stogner:

XTO Energy Inc. hereby requests approval for an unorthodox location for the above referenced well. Attached for your reference are the following exhibits:

- 1. Well location plat (NMOCD Form C-102)
- 2. Topographic map
- 3. Aerial photograph
- 4. Ownership map
- 5. Production map showing Mesaverde and Dakota Formation Gas Production