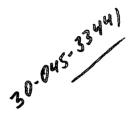

Dear Mr. Stogner:

XTO Energy Inc. hereby requests approval for an unorthodox location for the above referenced well. Attached for your reference are the following exhibits:

- 1. Well location plat (NMOCD Form C-102)
- 2. Topographic map
- 3. Aerial photograph
- 4. Ownership map
- 5. Production map showing Mesaverde and Dakota Formation Gas Production

The L.C Kelly #20, located in Section 3, T30N, R12W, was drilled at a non-standard location. The well was staked at what would have been a legal location for a lay-down proration unit; however, the proration units in section 3 are stand-up, resulting in the well being within the 660' setback required for a legal location. This was an oversight on our part, and unfortunately was not recognized as a mistake until after the well was drilled.

### WELL LOCATION AND ACREAGE DEDICATION PLAT

| API Number             |  | *Pool Code | <sup>3</sup> Pool Name |               |  |
|------------------------|--|------------|------------------------|---------------|--|
| *Property Code         |  | *Pro       | perty Name             | • Well Number |  |
|                        |  | L. C       | . KELLY                | 20            |  |
| <sup>7</sup> OGRID No. |  | *Ope       | rator Name             | * Elevation   |  |
|                        |  | XTO E      | NERGY INC.             | 5812'         |  |

| <sup>10</sup> Surface Location |         |          |       |         |               |                  |               |                |          |
|--------------------------------|---------|----------|-------|---------|---------------|------------------|---------------|----------------|----------|
| UL or lot no.                  | Section | Township | Range | Lot Idn | Feet from the | North/South line | Feet from the | East/West line | County   |
| N                              | 3       | 30-N     | 12-W  | 18      | 815           | SOUTH            | 2515          | WEST           | SAN JUAN |