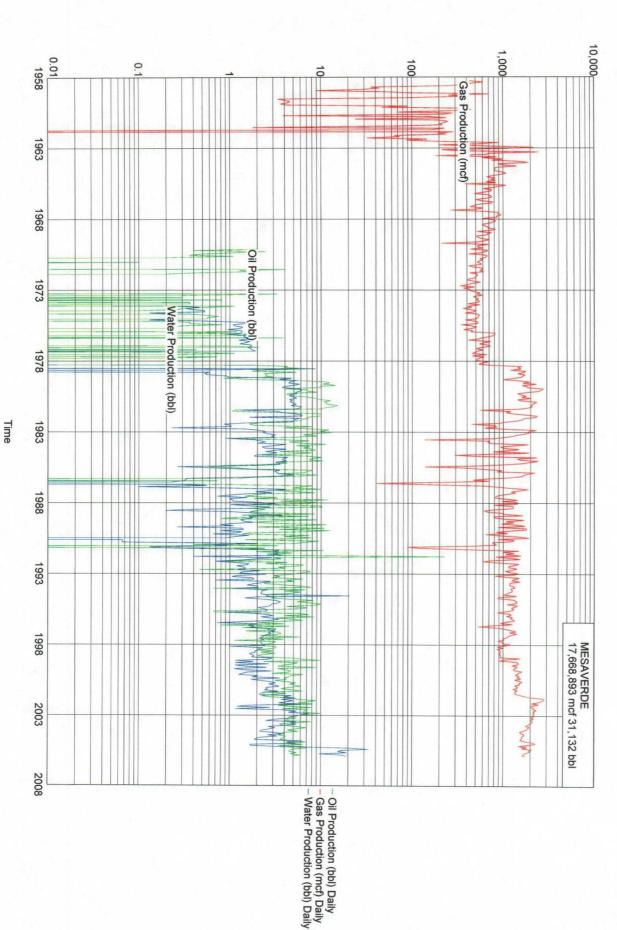

| DATA ELEMENT                                                                                                                                                                       | UPPER ZONÉ                                                            | INTERMEDIATE ZONE                                                     | LOWER ZONE                                                            |
|------------------------------------------------------------------------------------------------------------------------------------------------------------------------------------|-----------------------------------------------------------------------|-----------------------------------------------------------------------|-----------------------------------------------------------------------|
| Pool Name                                                                                                                                                                          | BLANCO MESA VERDE                                                     | WILDHORSE GALLUP                                                      | BASIN DAKOTA                                                          |
| Pool Code                                                                                                                                                                          | 72319                                                                 | 87360                                                                 | 71599                                                                 |
| Top and Bottom of Pay Section (Perforated or Open-Hole Interval)                                                                                                                   | 5704 – 5736<br>5790 – 5860                                            | 6148 – 6294                                                           | 6612 - 6650<br>8194 - 8350                                            |
| Method of Production<br>(Flowing or Artificial Lift)                                                                                                                               | FLOWING                                                               | FLOWING                                                               | FLOWING                                                               |
| Bottomhole Pressure (Note: Pressure data will not be required if the bottom perforation in the lower zone is within 150% of the depth of the top perforation in the upper zone)    |                                                                       |                                                                       |                                                                       |
| Oil Gravity or Gas BTU<br>(Degree API or Gas BTU)                                                                                                                                  | 1200 Btu                                                              | 1200 Btu                                                              | 1280 Btu                                                              |
| Producing, Shut-In or<br>New Zone                                                                                                                                                  | To be commingled June 2006                                            | To be commingled June 2006                                            | To be commingled June 2006                                            |
| Date and Oil/Gas/Water Rates of Last Production. (Note: For new zones with no production history, applicant shall be required to attach production estimates and supporting data.) | Production estimates from various off-set wells in proximity to well. | Production estimates from various off-set wells in proximity to well. | Production estimates from various off-set wells in proximity to well. |
| Fixed Allocation Percentage (Note: If allocation is based upon something other than current or past production, supporting data or explanation will be required.)                  | Oil Gas 25 % 47 %                                                     | Oil Gas                                                               | Oil Gas 74 % 41 %                                                     |

### Attachments:

C-102 for each zone to be commingled showing its spacing unit and acreage dedication.

Production curve for each zone for at least one year. (If not available, attach explanation.)

For zones with no production history, estimated production rates and supporting data.