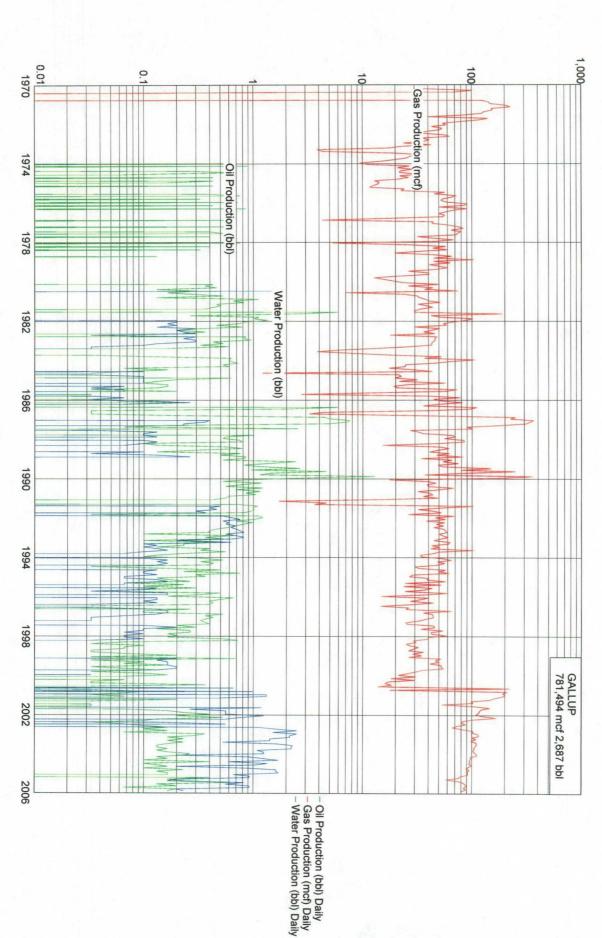

| DATA ELEMENT                                                                                                                                                                       | UPPER ZONÉ                                                            | INTERMEDIATE ZONE                                                     | LOWER ZONE                                                            |
|------------------------------------------------------------------------------------------------------------------------------------------------------------------------------------|-----------------------------------------------------------------------|-----------------------------------------------------------------------|-----------------------------------------------------------------------|
| Pool Name                                                                                                                                                                          | BLANCO MESA VERDE                                                     | WILDHORSE GALLUP                                                      | BASIN DAKOTA                                                          |
| Pool Code                                                                                                                                                                          | 72319                                                                 | 87360                                                                 | 71599                                                                 |
| Top and Bottom of Pay Section (Perforated or Open-Hole Interval)                                                                                                                   | 5704 – 5736<br>5790 – 5860                                            | 6148 – 6294                                                           | 6612 - 6650<br>8194 - 8350                                            |
| Method of Production<br>(Flowing or Artificial Lift)                                                                                                                               | FLOWING                                                               | FLOWING                                                               | FLOWING                                                               |
| Bottomhole Pressure (Note: Pressure data will not be required if the bottom perforation in the lower zone is within 150% of the depth of the top perforation in the upper zone)    |                                                                       |                                                                       |                                                                       |
| Oil Gravity or Gas BTU<br>(Degree API or Gas BTU)                                                                                                                                  | 1200 Btu                                                              | 1200 Btu                                                              | 1280 Btu                                                              |
| Producing, Shut-In or<br>New Zone                                                                                                                                                  | To be commingled June 2006                                            | To be commingled June 2006                                            | To be commingled June 2006                                            |
| Date and Oil/Gas/Water Rates of Last Production. (Note: For new zones with no production history, applicant shall be required to attach production estimates and supporting data.) | Production estimates from various off-set wells in proximity to well. | Production estimates from various off-set wells in proximity to well. | Production estimates from various off-set wells in proximity to well. |
| Fixed Allocation Percentage (Note: If allocation is based upon something other than current or past production, supporting data or explanation will be required.)                  | Oil Gas 25 % 47 %                                                     | Oil Gas                                                               | Oil Gas 74 % 41 %                                                     |

### Attachments:

C-102 for each zone to be commingled showing its spacing unit and acreage dedication.

Production curve for each zone for at least one year. (If not available, attach explanation.)

For zones with no production history, estimated production rates and supporting data.