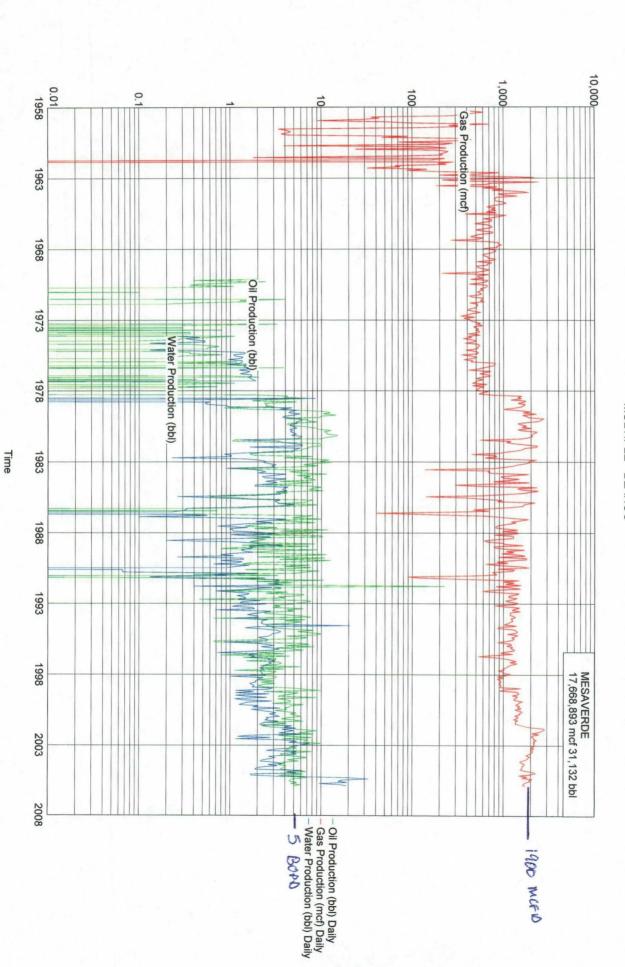

| DATA ELEMENT                                                                                                                                                                       | UPPER ZONÉ                                                            | INTERMEDIATE ZONE                                                     | LOWER ZONE                                                            |
|------------------------------------------------------------------------------------------------------------------------------------------------------------------------------------|-----------------------------------------------------------------------|-----------------------------------------------------------------------|-----------------------------------------------------------------------|
| Pool Name                                                                                                                                                                          | BLANCO MESA VERDE                                                     | WILDHORSE GALLUP                                                      | BASIN DAKOTA                                                          |
| Pool Code                                                                                                                                                                          | 72319                                                                 | 87360                                                                 | 71599                                                                 |
| Top and Bottom of Pay Section (Perforated or Open-Hole Interval)                                                                                                                   | 5704 – 5736<br>5790 – 5860                                            | 6148 – 6294                                                           | 6612 - 6650<br>8194 - 8350                                            |
| Method of Production<br>(Flowing or Artificial Lift)                                                                                                                               | FLOWING                                                               | FLOWING                                                               | FLOWING                                                               |
| Bottomhole Pressure (Note: Pressure data will not be required if the bottom perforation in the lower zone is within 150% of the depth of the top perforation in the upper zone)    |                                                                       |                                                                       |                                                                       |
| Oil Gravity or Gas BTU<br>(Degree API or Gas BTU)                                                                                                                                  | 1200 Btu                                                              | 1200 Btu                                                              | 1280 Btu                                                              |
| Producing, Shut-In or<br>New Zone                                                                                                                                                  | To be commingled June 2006                                            | To be commingled June 2006                                            | To be commingled June 2006                                            |
| Date and Oil/Gas/Water Rates of Last Production. (Note: For new zones with no production history, applicant shall be required to attach production estimates and supporting data.) | Production estimates from various off-set wells in proximity to well. | Production estimates from various off-set wells in proximity to well. | Production estimates from various off-set wells in proximity to well. |
| Fixed Allocation Percentage (Note: If allocation is based upon something other than current or past production, supporting data or explanation will be required.)                  | Oil Gas 25 % 47 %                                                     | Oil Gas                                                               | Oil Gas 74 % 41 %                                                     |

### Attachments:

C-102 for each zone to be commingled showing its spacing unit and acreage dedication.

Production curve for each zone for at least one year. (If not available, attach explanation.)

For zones with no production history, estimated production rates and supporting data.