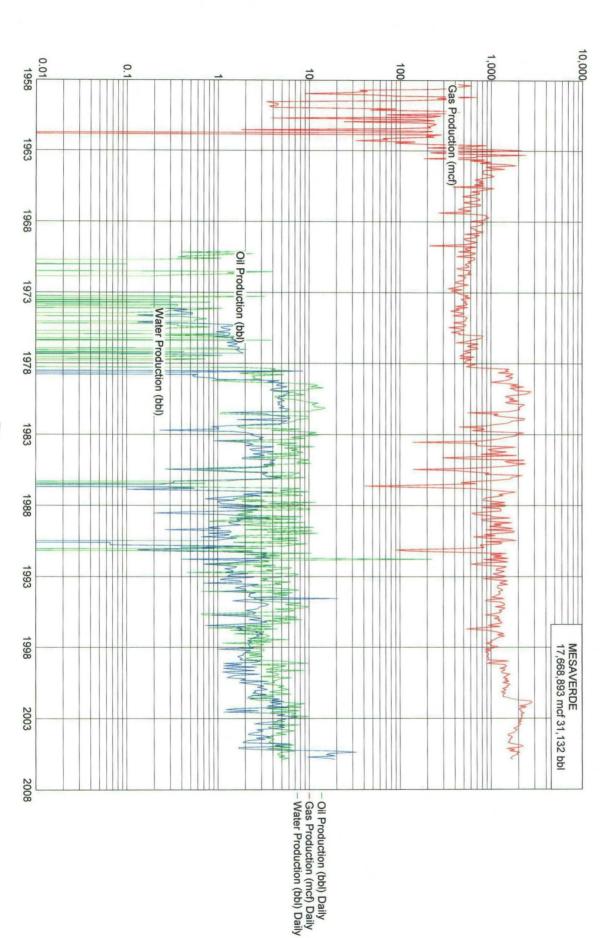

| DATA ELEMENT                                                                                                                                                                       | UPPER ZONÉ                                                            | INTERMEDIATE ZONE                                                     | LOWER ZONE                                                            |
|------------------------------------------------------------------------------------------------------------------------------------------------------------------------------------|-----------------------------------------------------------------------|-----------------------------------------------------------------------|-----------------------------------------------------------------------|
| Pool Name                                                                                                                                                                          | BLANCO MESA VERDE                                                     | WILDHORSE GALLUP                                                      | BASIN DAKOTA                                                          |
| Pool Code                                                                                                                                                                          | 72319                                                                 | 87360                                                                 | 71599                                                                 |
| Top and Bottom of Pay Section (Perforated or Open-Hole Interval)                                                                                                                   | 5704 – 5736<br>5790 – 5860                                            | 6148 – 6294                                                           | 6612 - 6650<br>8194 - 8350                                            |
| Method of Production<br>(Flowing or Artificial Lift)                                                                                                                               | FLOWING                                                               | FLOWING                                                               | FLOWING                                                               |
| Bottomhole Pressure (Note: Pressure data will not be required if the bottom perforation in the lower zone is within 150% of the depth of the top perforation in the upper zone)    |                                                                       |                                                                       |                                                                       |
| Oil Gravity or Gas BTU<br>(Degree API or Gas BTU)                                                                                                                                  | 1200 Btu                                                              | 1200 Btu                                                              | 1280 Btu                                                              |
| Producing, Shut-In or<br>New Zone                                                                                                                                                  | To be commingled June 2006                                            | To be commingled June 2006                                            | To be commingled June 2006                                            |
| Date and Oil/Gas/Water Rates of Last Production. (Note: For new zones with no production history, applicant shall be required to attach production estimates and supporting data.) | Production estimates from various off-set wells in proximity to well. | Production estimates from various off-set wells in proximity to well. | Production estimates from various off-set wells in proximity to well. |
| Fixed Allocation Percentage (Note: If allocation is based upon something other than current or past production, supporting data or explanation will be required.)                  | Oil Gas 25 % 47 %                                                     | Oil Gas                                                               | Oil Gas 74 % 41 %                                                     |

### Attachments:

C-102 for each zone to be commingled showing its spacing unit and acreage dedication.

Production curve for each zone for at least one year. (If not available, attach explanation.)

For zones with no production history, estimated production rates and supporting data.