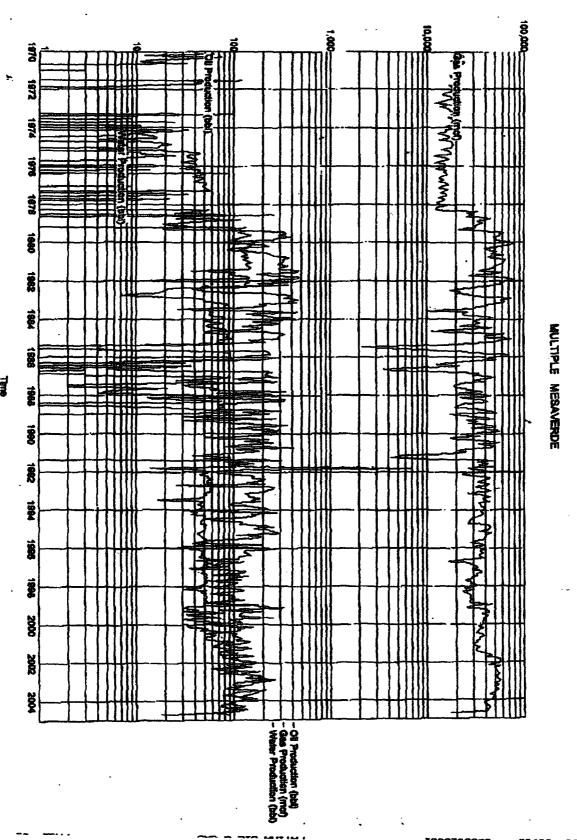

## Well: Tribal C #10-7

30-day average production based on Offset Well Performance (see attached decline curves)

| G | Zone  | Average<br>MCFD | Percentage of total flow |
|---|-------|-----------------|--------------------------|
| _ | PC    | 44              | 31%                      |
| a | MV    | 39              | 27%                      |
| S | DK    | 60              | 42%                      |
|   | Total | 143             | 100%                     |

| 0 | Zone  | Average<br>BOPD | Percentage of total flow |
|---|-------|-----------------|--------------------------|
|   | PC    | 0.6             | 59%                      |
|   | MV    | 0.07            | 7%                       |
|   | DK    | 0.35            | 34%                      |
|   | Total | 1.02            | 100%                     |

Recommended allocation for future downhole commingled production

| Zone  | Gas  | Oil  |
|-------|------|------|
| PC    | 31%  | 59%  |
| MV    | 27%  | 7%   |
| DK    | 42%  | 34%  |
| Total | 100% | 100% |