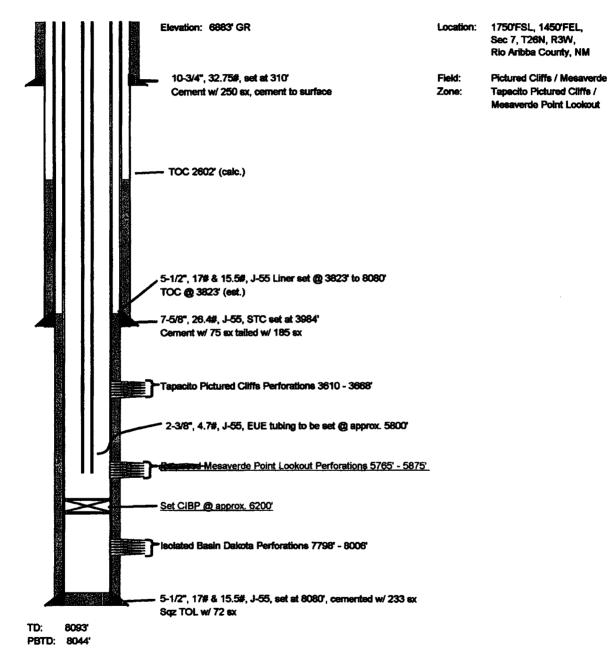

## Tribal "C" #10 Proposed Comminiged Wellbore

NOTE: Proposed changes to wellbore underlined and in BLUE

| atte Name: MULTIPLE | nty, Stele: RIO ARBA, NM<br>Operator: MULTIPLE | Field: TAPACITO<br>Invoir: PICTURED CLIFF6 | Lecelton: |
|---------------------|------------------------------------------------|--------------------------------------------|-----------|
| 4                   | ÊQ                                             |                                            |           |

| DATA ELEMENT                                                                                                                                                                                   | UPPER ZONE                                                                  | INTERMEDIATE ZONE                                                           | LOWER ZONE                                                                  |  |
|------------------------------------------------------------------------------------------------------------------------------------------------------------------------------------------------|-----------------------------------------------------------------------------|-----------------------------------------------------------------------------|-----------------------------------------------------------------------------|--|
| Pool Name                                                                                                                                                                                      | TAPACITOS PICTURED CLIFFS                                                   | BLANCO MESA VERDE                                                           | BASIN DAKOTA                                                                |  |
| Pool Code                                                                                                                                                                                      | 85920                                                                       | 72319                                                                       | 71599                                                                       |  |
| Top and Bottom of Pay Section<br>(Perforated or Open-Hole Interval)                                                                                                                            | 3610' – 3668'                                                               | 5766' - 5892'                                                               | 7798' – 8006'                                                               |  |
| Method of Production<br>(Flowing or Artificial Lift)                                                                                                                                           | FLOWING                                                                     | FLOWING                                                                     | FLOWING                                                                     |  |
| Bottomhole Pressure<br>(Note: Pressure data will not be required if the bottom<br>perforation in the lower zone is within 150% of the<br>depth of the top perforation in the upper zone)       |                                                                             |                                                                             |                                                                             |  |
| Oil Gravity or Gas BTU<br>(Degree API or Gas BTU)                                                                                                                                              | 1200 btu                                                                    | 1200 btu                                                                    | 1200 btu                                                                    |  |
| Producing, Shut-In or<br>New Zone                                                                                                                                                              | Producing                                                                   | Producing                                                                   | Producing                                                                   |  |
| Date and Oil/Gas/Water Rates of<br>Last Production.<br>(Note: For new zones with no production history,<br>applicant shall be required to attach production<br>estimates and supporting data.) | Production estimates from<br>various off-set wells in<br>proximity to well. | Production estimates from<br>various off-set wells in<br>proximity to well. | Production estimates from<br>various off-set wells in<br>proximity to well. |  |
| Fixed Allocation Percentage<br>(Note: If allocation is based upon something other<br>than current or past production, supporting data or<br>explanation will be required.)                     | Oil Gas<br>59 % 31 %                                                        | Oil Gas<br>7 % 27 %                                                         | Oil Gas<br>34 % 42 %                                                        |  |

#### WELL LOCATION AND ACREAGE DEDICATION PLAT

| -                                        | г<br>Э.О              | 05              | <sup>2</sup> Pool Code                                                               |                       | <sup>3</sup> Pool Name<br>TAPACITOS PICTURED CLIFFS/BLANCO MESA VERDE/BASIN DAKOTA |                           |                        |                        |                                    |  |
|------------------------------------------|-----------------------|-----------------|--------------------------------------------------------------------------------------|-----------------------|------------------------------------------------------------------------------------|---------------------------|------------------------|------------------------|------------------------------------|--|
| 30-039-06538                             |                       |                 | 8 85920/72319/71599 TAPACITOS PICTURED CLIFFS/BLANCO MESA <sup>5</sup> Property Name |                       |                                                                                    |                           |                        |                        | <sup>6</sup> Well Number           |  |
|                                          |                       |                 |                                                                                      |                       | TRIBA                                                                              | LC                        |                        |                        | #10                                |  |
| <sup>7</sup> OGRID 1<br>173252           |                       |                 |                                                                                      | ŀ                     | <sup>8</sup> Operator<br>Patina Oil and                                            |                           |                        |                        | <sup>9</sup> Elevation<br>6905' KB |  |
| <b></b>                                  |                       |                 |                                                                                      |                       | <sup>10</sup> Surface                                                              | Location                  |                        |                        |                                    |  |
| UL or lot no.<br>J                       | Section<br>7          | Township<br>26n | Range<br>3W                                                                          | Lot Idn               | Feet from the<br>1750'                                                             | North/South line<br>SOUTH | Feet from the<br>1450' | East/West line<br>EAST | County<br>RIO ARRIBA               |  |
| L                                        |                       | I               | <sup>11</sup> Bo                                                                     | ottom Hol             | le Location I                                                                      | f Different Fror          | n Surface              | 1                      |                                    |  |
| UL or lot no.                            | Section               | Township        | Range                                                                                | Lot Idn               | Feet from the                                                                      | North/South line          | Feet from the          | East/West line         | County                             |  |
| <sup>12</sup> Dedicated Acres<br>320 E/2 | <sup>13</sup> Joint o | r Infill 14 (   | Consolidation                                                                        | Code <sup>15</sup> Or | der No.                                                                            |                           | I                      |                        |                                    |  |