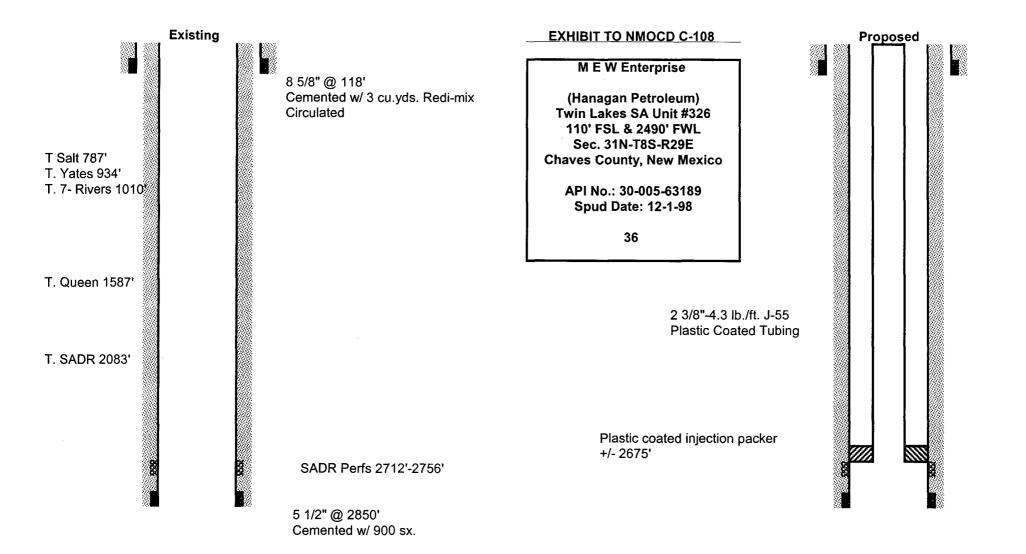

RE: Administrative Application for Water flood expansion Twin Lakes San Andres Unit Division Hearing Order R-8611 Wells 302, 326 and 333 Chaves County, NM

Dear Mr. Jones:

On behalf of M. E. W. Enterprises, and per our telephone conversation and your directive, enclosed is a copy of the original Application, dated May 14, 2003, regarding the captioned.

one time

beginning with the issue dated

Julv 10th 2003 Publish July 10, 2003 "M.E.W. Enterprises will convert the following Twin Lakes San Andres Unit and ending with the issue dated wells to salt water disposal. 1. Unit Well #302, 950' FSL, 2310' FEL, Section 25, T8S, R28E; 2003 2. Unit Well #326, 110' FSL, 2490" FWL, Section 31, T8S, R29E; 10th July 3. Unit Well #333, 1670' FSL, 1650 FEL, Section 6, T9S, R29E; N.M.P.M. Chaves County, New Mexico. Injection will be into the Twin Lake San Andres formation, into perforations from 2,572' to 2.756', with expected maximum rates and pressures of 1.100 bwipd and 510 psia, respectively. Any interested party must file objections or requests for hearing with the NMOCD, 1220 South St. Francis Drive, Santa Fe, NM