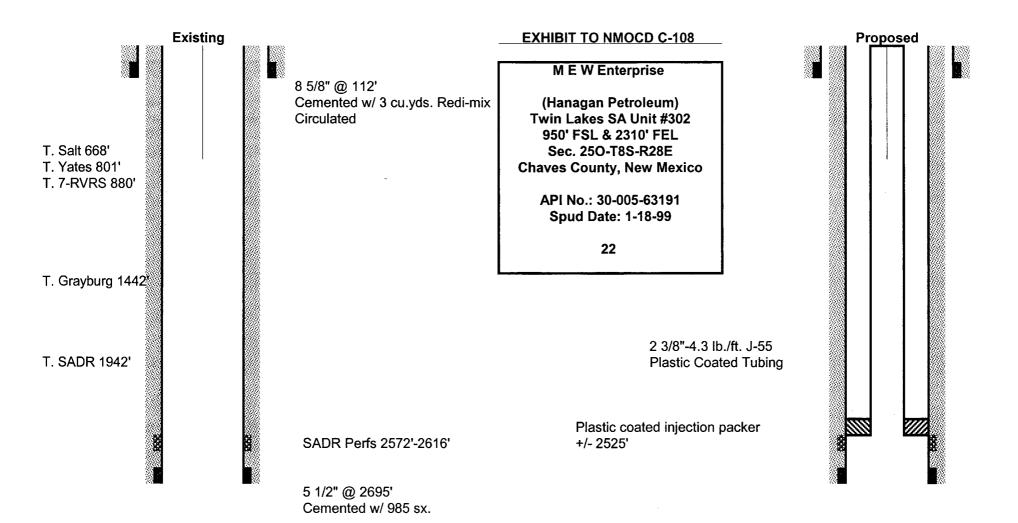

RE: Administrative Application for Water flood expansion Twin Lakes San Andres Unit Division Hearing Order R-8611 Wells 302, 326 and 333 Chaves County, NM

Dear Mr. Jones:

On behalf of M. E. W. Enterprises, and per our telephone conversation and your directive, enclosed is a copy of the original Application, dated May 14, 2003, regarding the captioned.

one time

beginning with the issue dated

Julv 10th 2003 Publish July 10, 2003 "M.E.W. Enterprises will convert the following Twin Lakes San Andres Unit and ending with the issue dated wells to salt water disposal. 1. Unit Well #302, 950' FSL, 2310' FEL, Section 25, T8S, R28E; 2003 2. Unit Well #326, 110' FSL, 2490" FWL, Section 31, T8S, R29E; 10th July 3. Unit Well #333, 1670' FSL, 1650 FEL, Section 6, T9S, R29E; N.M.P.M. Chaves County, New Mexico. Injection will be into the Twin Lake San Andres formation, into perforations from 2,572' to 2.756', with expected maximum rates and pressures of 1.100 bwipd and 510 psia, respectively. Any interested party must file objections or requests for hearing with the NMOCD, 1220 South St. Francis Drive, Santa Fe, NM