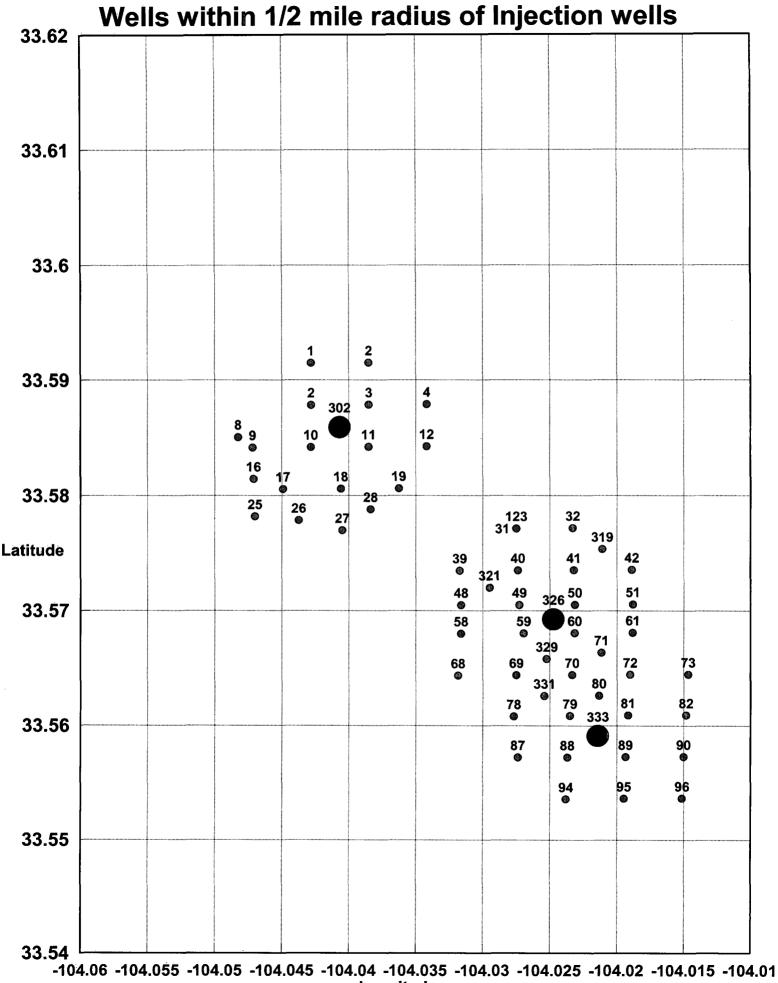

Also provided is all well information requested, maps reflecting Area(s) of Review, Certification.

Regarding Proof of Notice, M. E. W. Enterprises is the only operator within the Area of Review. No notice was published, however, the surface owner, Ganada, Inc., was

#### **APPLICATION FOR AUTHORIZATION TO INJECT**

| I.     | PURPOSE:       X       Secondary Recovery       Pressure Maintenance       X       Disposal       Storage         Application qualifies for administrative approval?       X       Yes       No                                                                                                                                                                                                                                                                                                                                                                                                                                                                                                                                                  |
|--------|--------------------------------------------------------------------------------------------------------------------------------------------------------------------------------------------------------------------------------------------------------------------------------------------------------------------------------------------------------------------------------------------------------------------------------------------------------------------------------------------------------------------------------------------------------------------------------------------------------------------------------------------------------------------------------------------------------------------------------------------------|
| II.    | OPERATOR:M. E. W. Enterprises                                                                                                                                                                                                                                                                                                                                                                                                                                                                                                                                                                                                                                                                                                                    |
|        | ADDRESS: 300 S. Kentucky, Roswell, NM 88203                                                                                                                                                                                                                                                                                                                                                                                                                                                                                                                                                                                                                                                                                                      |
|        | CONTACT PARTY: <u>Russell Whited</u> PHONE: <u>(0)</u> 627-2065                                                                                                                                                                                                                                                                                                                                                                                                                                                                                                                                                                                                                                                                                  |
| III.   | WELL DATA: Complete the data required on the reverse side of this form for each well proposed for injection.<br>Additional sheets may be attached if necessary.                                                                                                                                                                                                                                                                                                                                                                                                                                                                                                                                                                                  |
| IV.    | Is this an expansion of an existing project? <u>Yes</u> <u>X</u> No<br>If yes, give the Division order number authorizing the project:                                                                                                                                                                                                                                                                                                                                                                                                                                                                                                                                                                                                           |
| V.     | Attach a map that identifies all wells and leases within two miles of any proposed injection well with a one-half mile radius circle drawn around each proposed injection well. This circle identifies the well's area of review.                                                                                                                                                                                                                                                                                                                                                                                                                                                                                                                |
| VI.    | Attach a tabulation of data on all wells of public record within the area of review which penetrate the proposed injection zone. Such data shall include a description of each well's type, construction, date drilled, location, depth, record of completion, and a schematic of any plugged well illustrating all plugging detail.                                                                                                                                                                                                                                                                                                                                                                                                             |
| VII.   | Attach data on the proposed operation, including:                                                                                                                                                                                                                                                                                                                                                                                                                                                                                                                                                                                                                                                                                                |
|        | <ol> <li>Proposed average and maximum daily rate and volume of fluids to be injected; 300 bwpd - 1,100 bwpd</li> <li>Whether the system is open or closed; Closed</li> <li>Proposed average and maximum injection pressure; Average 300, maximum 510.</li> <li>Sources and an appropriate analysis of injection fluid and compatibility with the receiving formation if other than reinjected produced water; and, Reinjected Produced Water</li> <li>If injection is for disposal purposes into a zone not productive of oil or gas at or within one mile of the proposed well, attach a chemical analysis of the disposal zone formation water (may be measured or inferred from existing literature, studies, nearby wells, etc.).</li> </ol> |
| *VIII. | Attach appropriate geologic data on the injection zone including appropriate lithologic detail, geologic name, thickness, and depth. Give the geologic name, and depth to bottom of all underground sources of drinking water (aquifers containing waters with total dissolved solids concentrations of 10,000 mg/l or less) overlying the proposed injection zone as well as any such sources known to be immediately underlying the injection interval.                                                                                                                                                                                                                                                                                        |
| IX.    | Describe the proposed stimulation program, if any. None                                                                                                                                                                                                                                                                                                                                                                                                                                                                                                                                                                                                                                                                                          |
| *X.    | Attach appropriate logging and test data on the well. (If well logs have been filed with the Division, they need not be resubmitted). Well logs have been previously submitted.                                                                                                                                                                                                                                                                                                                                                                                                                                                                                                                                                                  |
| *XI.   | Attach a chemical analysis of fresh water from two or more fresh water wells (if available and producing) within one mile of any injection or disposal well showing location of wells and dates samples were taken.                                                                                                                                                                                                                                                                                                                                                                                                                                                                                                                              |
| XII.   | Applicants for disposal wells must make an affirmative statement that they have examined available geologic and engineering data and find no evidence of open faults or any other hydrologic connection between the disposal zone and any underground sources of drinking water.                                                                                                                                                                                                                                                                                                                                                                                                                                                                 |
| XIII.  | Applicants must complete the "Proof of Notice" section on the reverse side of this form.                                                                                                                                                                                                                                                                                                                                                                                                                                                                                                                                                                                                                                                         |
| XIV.   | Certification: I hereby certify that the information submitted with this application is true and correct to the best of my knowledge and belief.                                                                                                                                                                                                                                                                                                                                                                                                                                                                                                                                                                                                 |
|        | NAME: Jim Pience TITLE: Agent                                                                                                                                                                                                                                                                                                                                                                                                                                                                                                                                                                                                                                                                                                                    |
|        | SIGNATURE: DATE: May 14, 2003                                                                                                                                                                                                                                                                                                                                                                                                                                                                                                                                                                                                                                                                                                                    |
| *      | If the information required under Sections VI, VIII, X, and XI above has been previously submitted, it need not be resubmitted. Please show the date and circumstances of the earlier submittal:                                                                                                                                                                                                                                                                                                                                                                                                                                                                                                                                                 |