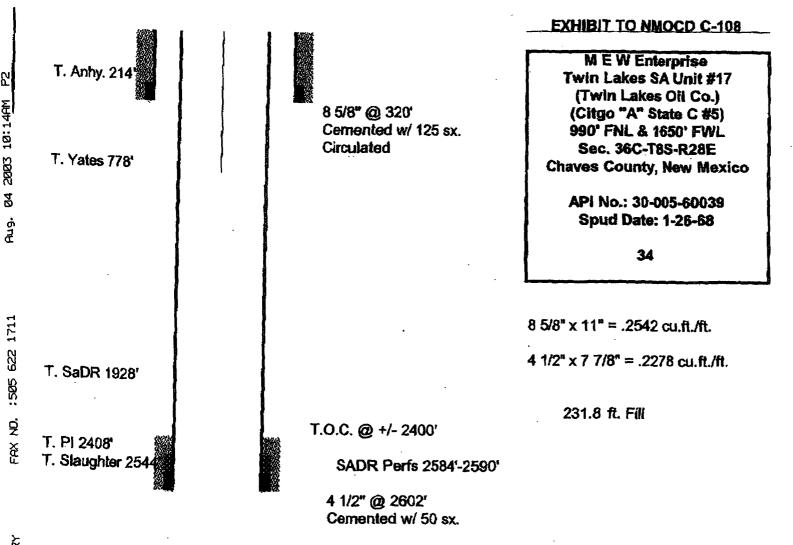

Via Fax # (505) 476-3462

Attention: Mr. William V. Jones, Jr. PE

RE: Administrative Application for Water Flood Expansion Twin Lakes San Andres Unit/Order R-8611 Chaves County, NM

Dear Mr. Jones:

Per our conversation this morning, included herewith is copy of Exhibit to NMOCD C-108 regarding the captioned application, concerning Well #17.

As discussed, subject well is an active water injection well, approved sometime in 1986 from the information provided to me.

Again, on behalf of M.E.W. Enterprises, we request approval at the earliest possible time.

For your information, the latest Form C-108 on the Division web site has the correct Division address. The C108 Form you submitted is older and does not have the correct address, but should be otherwise sufficient. The administrative order permitting Well No. 302 for injection will be issued with the condition that Twin Lakes San Andres Unit Well No. 17 be adequately cemented.