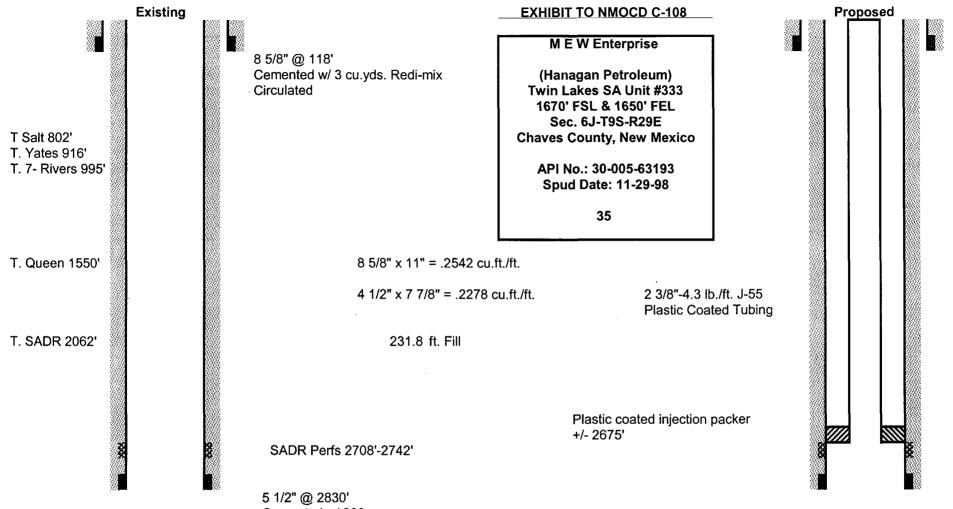

RE: Administrative Application for Water flood expansion Twin Lakes San Andres Unit Division Hearing Order R-8611 Wells 302, 326 and 333 Chaves County, NM

Dear Mr. Jones:

On behalf of M. E. W. Enterprises, and per our telephone conversation and your directive, enclosed is a copy of the original Application, dated May 14, 2003, regarding the captioned.

one time

beginning with the issue dated

Julv 10th 2003 Publish July 10, 2003 "M.E.W. Enterprises will convert the following Twin Lakes San Andres Unit and ending with the issue dated wells to salt water disposal. 1. Unit Well #302, 950' FSL, 2310' FEL, Section 25, T8S, R28E; 2003 2. Unit Well #326, 110' FSL, 2490" FWL, Section 31, T8S, R29E; 10th July 3. Unit Well #333, 1670' FSL, 1650 FEL, Section 6, T9S, R29E; N.M.P.M. Chaves County, New Mexico. Injection will be into the Twin Lake San Andres formation, into perforations from 2,572' to 2.756', with expected maximum rates and pressures of 1.100 bwipd and 510 psia, respectively. Any interested party must file objections or requests for hearing with the NMOCD, 1220 South St. Francis Drive, Santa Fe, NM