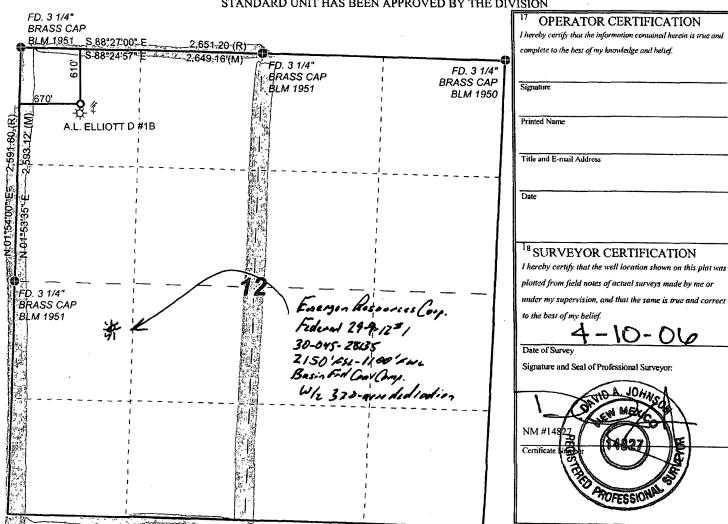

This well is located 610' fnl & 670' fwl of Section 12-T29N-R9W, San Juan County, New Mexico and dedicated to a spacing unit consisting of the W/2 of Section 12, in the Basin Fruitland Coal gas pool.

This well is closer than 660 feet to the Northern boundary of the proration unit, causing an unorthodox location. I have attached hereto a topographic map with the orthodox location window drawn in. As you can see, the drilling window basically lies within Manzanares Canyon with two (2) pipelines and four (4) BP well locations having already taken up all potential legal locations.

Santa Fe, NM 87505

Form C-102

Revised June 10, 2003

Submit to Appropriate District Office

State Lease - 4 Copies

Fee Lease - 3 Copies

☐ AMENDED REPORT

WELL LOCATION AND ACREAGE DEDICATION PLAT **Pool Code** API Number UP FRUITLAND COAL 4 Property Code <sup>5</sup> Property Name <sup>6</sup> Well Number FEDERAL 29-9-12 1S 8 Operator Name OGRID No. Elevation **ENERGEN RESOURCES CORPORATION** 6299 **Surface Location** North/South line Feet from the UL or lot no. Section Township Range Lot Idn Feet from the East/West line County 29N 9W 610 NORTH 670 WEST SAN JUAN D 12 Bottom Hole Location If Different From Surface North/South line Lot Idn Feet from the Feet from the UL or lot no. Section Township East/West line County 5 Order No. <sup>4</sup> Consolidation Code <sup>2</sup> Dedicated Acres 13 Joint or Infill

NO ALLOWABLE WILL BE ASSIGNED TO THIS COMPLETION UNTIL ALL INTERESTS HAVE BEEN CONSOLIDATED OR A NON-STANDARD UNIT HAS BEEN APPROVED BY THE DIVISION

Standard 640-acre Section