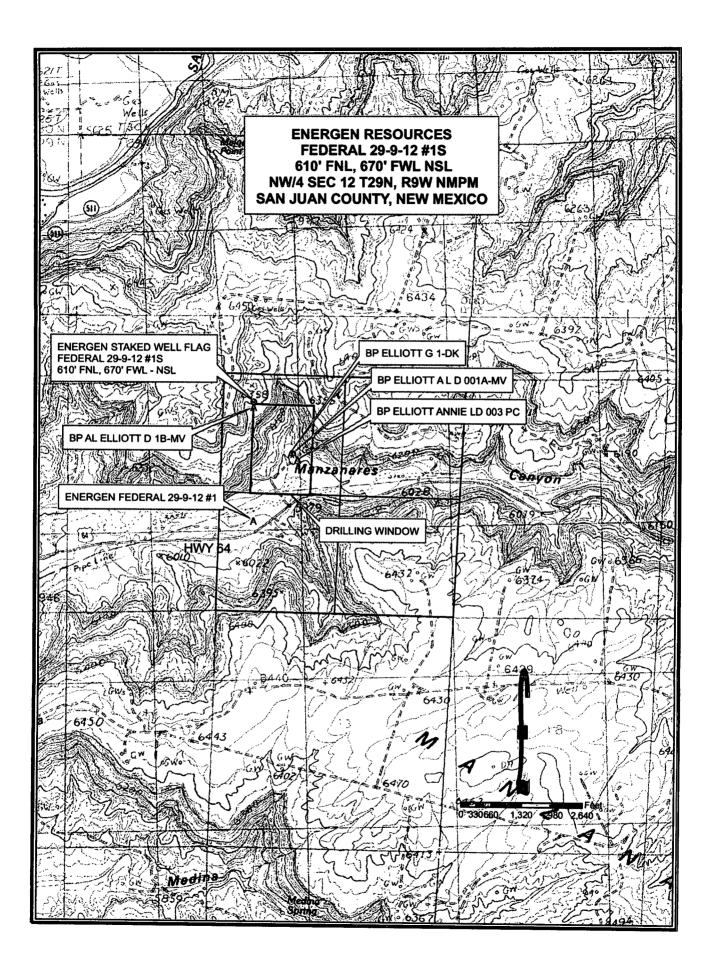

This well is located 610' fnl & 670' fwl of Section 12-T29N-R9W, San Juan County, New Mexico and dedicated to a spacing unit consisting of the W/2 of Section 12, in the Basin Fruitland Coal gas pool.

This well is closer than 660 feet to the Northern boundary of the proration unit, causing an unorthodox location. I have attached hereto a topographic map with the orthodox location window drawn in. As you can see, the drilling window basically lies within Manzanares Canyon with two (2) pipelines and four (4) BP well locations having already taken up all potential legal locations.