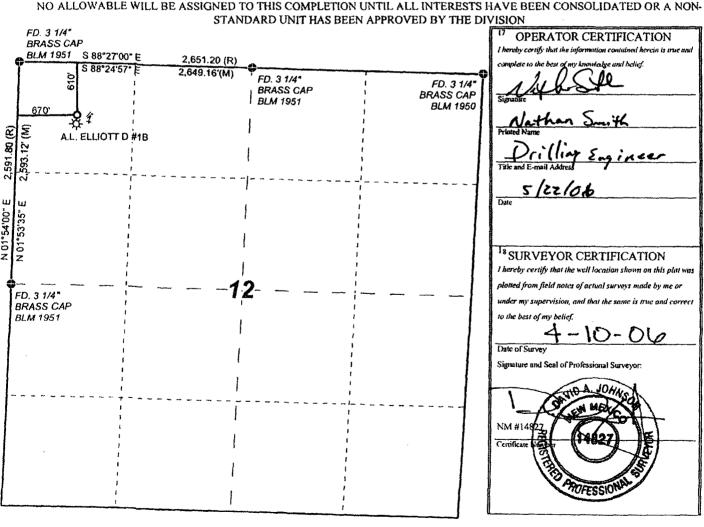

Joint or Infill

Consolidation Code

Order No.

Dedicated Acres

State of New Mexico Energy, Minerals & Natural Resources Department

OIL CONSERVATION DIVISION 1220 South St. Francis Dr. Santa Fe, NM 87505

Form C-102

☐ AMENDED REPORT

Revised June 10, 2003 Submit to Appropriate District Office

State Lease - 4 Copies

Fee Lease - 3 Copies

|                                                |               | W               | ELL LO           | CATIO       | N AND ACR             | EAGE DEDIC                                  | CATION PLA           | T                      |                                 |  |  |
|------------------------------------------------|---------------|-----------------|------------------|-------------|-----------------------|---------------------------------------------|----------------------|------------------------|---------------------------------|--|--|
| <sup>1</sup> API Number <sup>2</sup> Pool Code |               |                 |                  |             |                       | <sup>3</sup> Pool Name<br>UP FRUITLAND COAL |                      |                        |                                 |  |  |
| 1                                              |               |                 |                  |             |                       | roperty Name<br>ERAL 29-9-12                |                      |                        | <sup>6</sup> Well Number<br>1S  |  |  |
| ENERGEN RES                                    |               |                 |                  |             | GEN RESOURCE          | perator Name<br>OURCES CORPORATION          |                      |                        | <sup>9</sup> Elevation<br>6299' |  |  |
|                                                |               |                 |                  |             | <sup>10</sup> Surface | Location                                    |                      |                        |                                 |  |  |
| IIL or lot no. D                               | Section<br>12 | Township<br>29N | Range<br>9W      | Lot ldn     | Feet from the<br>610  | North/South line<br>NORTH                   | Feet from the<br>670 | East/West line<br>WEST | County<br>SAN JUAN              |  |  |
|                                                |               |                 | <sup>11</sup> Bo | ottom Ho    | le Location I         | f Different From                            | m Surface            |                        |                                 |  |  |
| 10 1-1                                         | Quetion       | Tawashin        | Danes            | S. calledon | Post from the         | Nanth Cauth line                            | . Fact from the      | East Oliver Han        | Canada                          |  |  |

NO ALLOWABLE WILL BE ASSIGNED TO THIS COMPLETION UNTIL ALL INTERESTS HAVE BEEN CONSOLIDATED OR A NON-