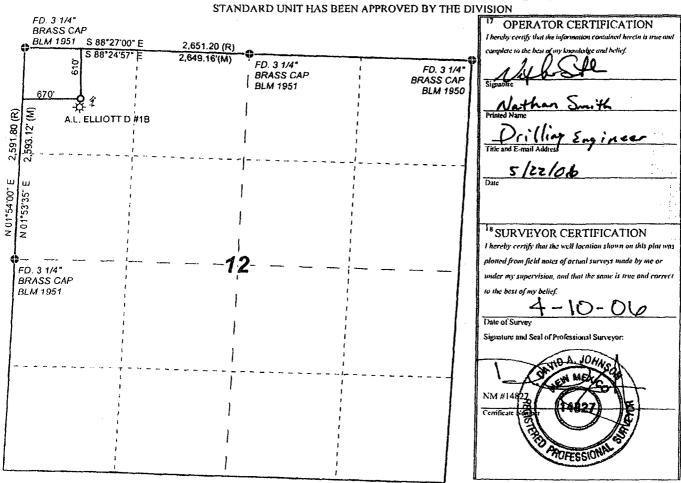

Energy, Minerals & Natural Resources Department

OIL CONSERVATION DIVISION

1220 South St. Francis Dr.

Santa Fe, NM 87505

Form C-102

Revised June 10, 2003

Submit to Appropriate District Office

State Lease - 4 Copies

Fee Lease - 3 Copies

☐ AMENDED REPORT

|                 | t Di Xuada |               |              |                               |                                  | REAGE DEDIC      |               |                |                        |  |
|-----------------|------------|---------------|--------------|-------------------------------|----------------------------------|------------------|---------------|----------------|------------------------|--|
| API Number      |            |               | 1 Pool Cod   | •                             | ' Pool Name<br>UP FRUITLAND COAL |                  |               |                |                        |  |
| *Property Code  |            |               |              |                               | 5 Property                       | Name             |               | 6 Well Number  |                        |  |
| FEI             |            |               |              |                               |                                  | 29-9-12          |               | 18             |                        |  |
| 7 OGRID No.     |            |               |              | <sup>a</sup> Operator Name    |                                  |                  |               |                | <sup>9</sup> Elevation |  |
|                 |            |               |              | ENERGEN RESOURCES CORPORATION |                                  |                  |               | 6299'          |                        |  |
|                 |            |               |              |                               | 10 Surface                       | Location         |               |                |                        |  |
| UL or lot no.   | Section    | Township      | Range        | Lot Idn                       | Feet from the                    | North/South line | Feet from the | East/West line | County                 |  |
| D               | 12         | 29N           | 9\V          |                               | 610                              | NORTH            | 670           | WEST           | SAN JUAN               |  |
|                 |            | <del></del>   | II Bo        | ottom Ho                      | le Location I                    | f Different From | m Surface     |                |                        |  |
| 111, or lot no. | Section    | Township      | Range        | i.ot ldn                      | Feet from the                    | North/South line | Feet from the | East/West line | County                 |  |
|                 |            |               |              |                               |                                  |                  |               |                |                        |  |
| Dedicated Acres | 1) Joint a | r Infill 11 C | onsolidation | Code 15 Oi                    | der No.                          |                  |               |                |                        |  |
|                 |            |               |              |                               |                                  |                  |               |                |                        |  |

NO ALLOWABLE WILL BE ASSIGNED TO THIS COMPLETION UNTIL ALL INTERESTS HAVE BEEN CONSOLIDATED OR A NON-STANDARD UNIT HAS BEEN APPROVED BY THE DIVISION