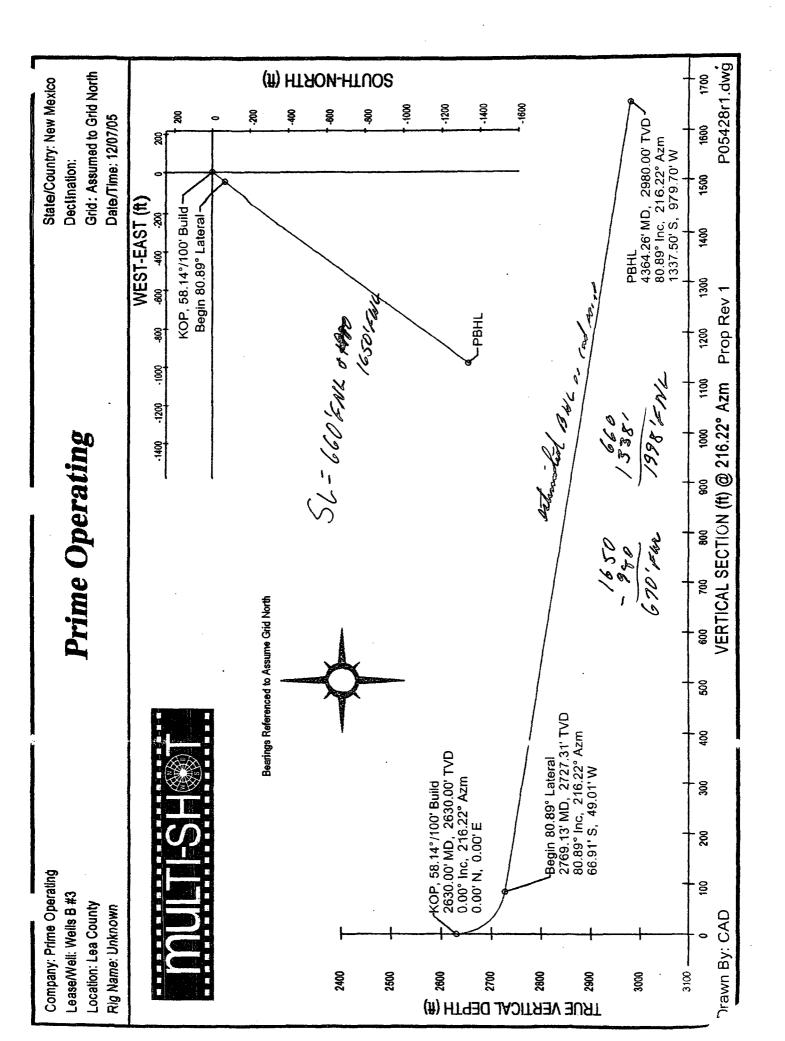

Prime is interested in using horizontal/high angle drilling to more fully develop the two subject leases. Using current horizontal/high angle drilling techniques, Prime believes that it can recover additional gas reserves from the Yates Formation that otherwise would be uneconomical to recover. To place the horizontal/high angle laterals in the most effective locations, having one lease and one gas unit will be critical to the success of the horizontal drilling project.

# Wells -A- and Wells -B-Leases **Non-Standard Proration Unit Approval**

Prime is ready to move forward with this project and has obtained approval from the BLM (as evidenced by the attached BLM approved Sundry Notice to drill a horizontal/high angle lateral in the current producing Yates formation out of the Wells B-1 No. 3 wellbore located in the NE/4 of the NW/4 of Sec. 1. The lateral will be drilled in a southwesterly direction in such a manner as to intersect the Wells -A-No. 2 wellbore located in the SW/4 of the NW/4. To maximize the gas recovery from each of the three quarter sections that the lateral will transgress, Prime plans on producing both the Wells -B- #3 and the Wells -A- No.2 wells simultaneously.

For your use in evaluating this request, I have attached a copy of the request that Prime is submitting to the BLM asking them to approve the communitization of these two leases for the purpose of drilling the horizontal/high angle wells. In addition, as mentioned earlier, I have also attached a copy of the Sundry Notice approved by the BLM pertaining to the horizontal/high angle drilling operations planned for the Wells B-1 No.3 wellbore. Your approval of the operations proposed on the Sundry Notice and approved by the BLM is also respectfully requested. 6-19-06 ( BBBBB ( 2:20 AM)