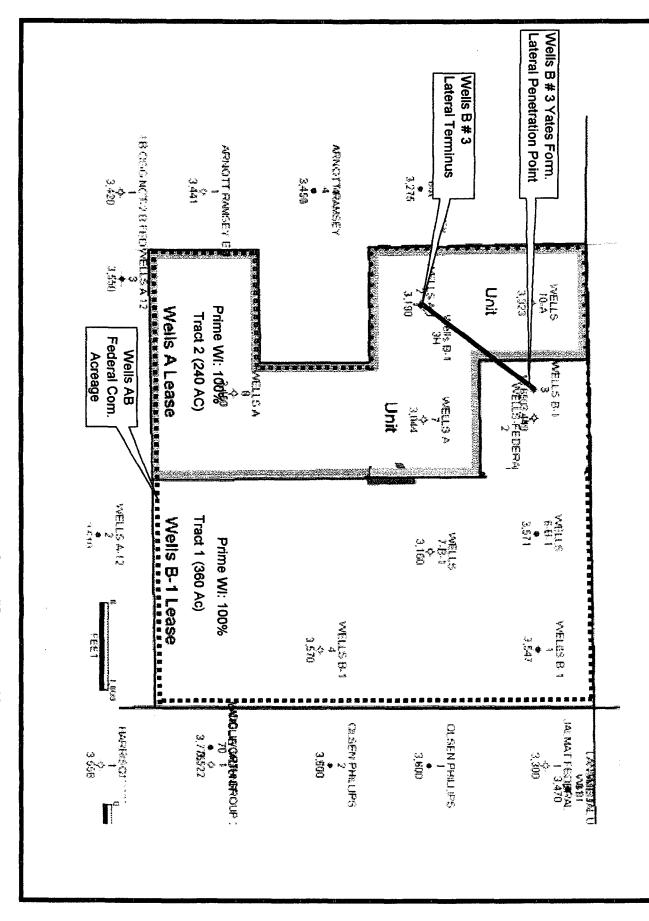

Dear Mr. Catanach:

Prime Operating Company ("Prime") respectfully requests administrative approval from the New Mexico Oil Conservation Commission ("NMOCD") for the formation of a 560 acre non-standard Jalmat Field gas unit for the gas wells that make up Prime's Wells -A- and Wells -B- leases of Lea Co., New Mexico. The proposed new Jalmat Field gas unit is shown on the attached Plat "A" C-102 Form and includes the E/2, the NE/4 of the NW/4, the W/2 of the NW/4, the E/2 of the SW/4, and the SW/4 of the SW/4, of Section 1, T25S, R36E. Administrative approval is requested under Rule R-1670 of the Special Rules and Regulations for the Jalmat Gas Pool. For your reference, the attached Plat "B" shows the subject leases with each well's current assigned gas and oil unit.

# Wells -A- and Wells -B-Leases **Non-Standard Proration Unit Approval**

Prime is ready to move forward with this project and has obtained approval from the BLM (as evidenced by the attached BLM approved Sundry Notice to drill a horizontal/high angle lateral in the current producing Yates formation out of the Wells B-1 No. 3 wellbore located in the NE/4 of the NW/4 of Sec. 1. The lateral will be drilled in a southwesterly direction in such a manner as to intersect the Wells -A-No. 2 wellbore located in the SW/4 of the NW/4. To maximize the gas recovery from each of the three quarter sections that the lateral will transgress, Prime plans on producing both the Wells -B- #3 and the Wells -A- No.2 wells simultaneously.

The proposed unit and location of each well is shown on the attached Plat "A" C-102 form.

The ownership in both leases is identical, with the Bureau of Land Management owning all of the royalty interest, and PrimeEnergy Management Corp. owning all of the working interest. With all of the working interest and royalty interest in the two leases being the same and with the potential for horizontal/high angle drilling to recover a large amount of otherwise wasted natural gas from the two leases, it is in the best interest of the NMOCD, the BLM, and PrimeEnergy Management Corp. to join these two leases into one new lease and create a new 560 acre gas unit.

No allowable will be assigned to this completion until all interests have been consolidated or a non-standard unit has been approved by the division. "PROPOSED"-560 ACRE GAS UNIT"

| A-10<br>Proposed Horizont<br>High Angle Latera | B-1 #3<br>penetration<br>point | B-1#6                | B-1#1  | <sup>17</sup> <b>OPERATOR CERTIFICATION</b><br>I hereby certify that the information contained herein is true and complete<br>to the best of my knowledge and belief, and that this organization either<br>owns a working interest or unleased mineral interest in the land including<br>the proposed bottom hole location or harphristli to drill this wellter this<br>location pursuant to accontractively an owner of such a miteration working<br>interest, or to a voluntary pooling agreement the computery pooling<br>other heretofore entered by the division. |
|------------------------------------------------|--------------------------------|----------------------|--------|------------------------------------------------------------------------------------------------------------------------------------------------------------------------------------------------------------------------------------------------------------------------------------------------------------------------------------------------------------------------------------------------------------------------------------------------------------------------------------------------------------------------------------------------------------------------|
| H-2<br>termiaus                                |                                | B-1 #7               |        | 4/27/06 Signature Date EARL W. LEVEA, DISTRICT MANAGER Printed Name                                                                                                                                                                                                                                                                                                                                                                                                                                                                                                    |
| Seponde<br>Leoke                               |                                | 560 Acre<br>Gas Unit | 3-1 #4 | <sup>18</sup> SURVEYOR CERTIFICATION<br>I hereby certify that the well location shown on this<br>plat was plotted from field notes of actual surveys<br>made by me or under my supervision, and that the<br>same is true and correct to the best of my belief.                                                                                                                                                                                                                                                                                                         |
|                                                | • A-8                          |                      |        | Date of Survey Signature and Seal of Professional Surveyor: Certificate Number                                                                                                                                                                                                                                                                                                                                                                                                                                                                                         |