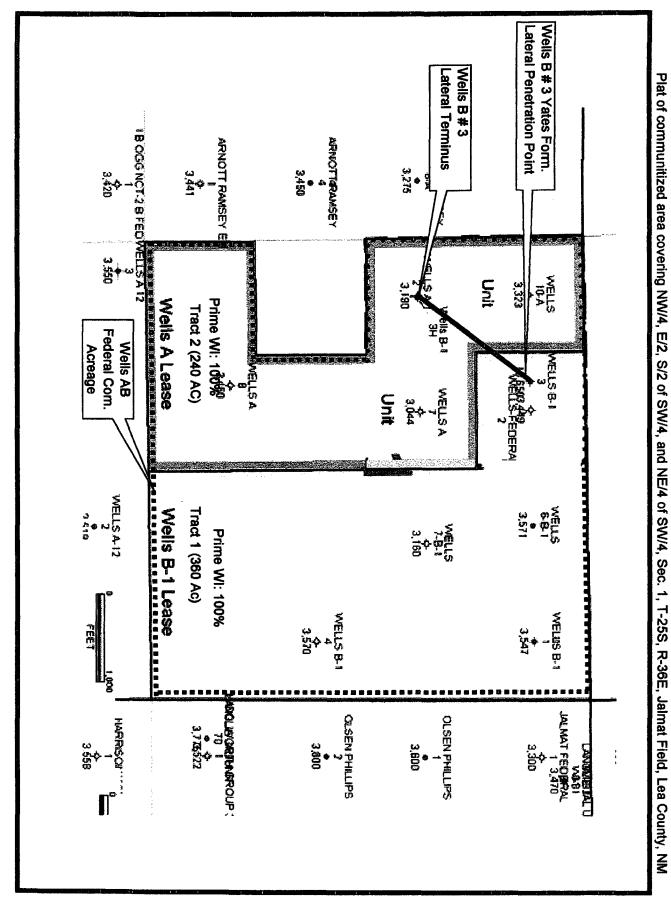

Dear Mr. Catanach:

Prime Operating Company ("Prime") respectfully requests administrative approval from the New Mexico Oil Conservation Commission ("NMOCD") for the formation of a 560 acre non-standard Jalmat Field gas unit for the gas wells that make up Prime's Wells -A- and Wells -B- leases of Lea Co., New Mexico. The proposed new Jalmat Field gas unit is shown on the attached Plat "A" C-102 Form and includes the E/2, the NE/4 of the NW/4, the W/2 of the NW/4, the E/2 of the SW/4, and the SW/4 of the SW/4, of Section 1, T25S, R36E. Administrative approval is requested under Rule R-1670 of the Special Rules and Regulations for the Jalmat Gas Pool. For your reference, the attached Plat "B" shows the subject leases with each well's current assigned gas and oil unit.

# Wells -A- and Wells -B-Leases **Non-Standard Proration Unit Approval**

Prime is ready to move forward with this project and has obtained approval from the BLM (as evidenced by the attached BLM approved Sundry Notice to drill a horizontal/high angle lateral in the current producing Yates formation out of the Wells B-1 No. 3 wellbore located in the NE/4 of the NW/4 of Sec. 1. The lateral will be drilled in a southwesterly direction in such a manner as to intersect the Wells -A-No. 2 wellbore located in the SW/4 of the NW/4. To maximize the gas recovery from each of the three quarter sections that the lateral will transgress, Prime plans on producing both the Wells -B- #3 and the Wells -A- No.2 wells simultaneously.

The proposed unit and location of each well is shown on the attached Plat "A" C-102 form.

The ownership in both leases is identical, with the Bureau of Land Management owning all of the royalty interest, and PrimeEnergy Management Corp. owning all of the working interest. With all of the working interest and royalty interest in the two leases being the same and with the potential for horizontal/high angle drilling to recover a large amount of otherwise wasted natural gas from the two leases, it is in the best interest of the NMOCD, the BLM, and PrimeEnergy Management Corp. to join these two leases into one new lease and create a new 560 acre gas unit.

No allowable will be assigned to this completion until all interests have been consolidated or a non-standard unit has been approved by the division. "PROPOSED"-560 ACRE GAS UNIT"

| A-10<br>Proposed Horizont<br>High Angle Latera | B-1 #3<br>penetration<br>point | B-1#6                | B-1#1  | <sup>17</sup> <b>OPERATOR CERTIFICATION</b><br>I hereby certify that the information contained herein is true and complete<br>to the best of my knowledge and belief, and that this organization either<br>owns a working interest or unleased mineral interest in the land including<br>the proposed bottom hole location or harphristli to drill this wellter this<br>location pursuant to accontractively an owner of such a miteration working<br>interest, or to a voluntary pooling agreement the computery pooling<br>other heretofore entered by the division. |
|------------------------------------------------|--------------------------------|----------------------|--------|------------------------------------------------------------------------------------------------------------------------------------------------------------------------------------------------------------------------------------------------------------------------------------------------------------------------------------------------------------------------------------------------------------------------------------------------------------------------------------------------------------------------------------------------------------------------|
| H-2<br>termiaus                                |                                | B-1 #7               |        | 4/27/06 Signature Date EARL W. LEVEA, DISTRICT MANAGER Printed Name                                                                                                                                                                                                                                                                                                                                                                                                                                                                                                    |
| Seponde<br>Leoke                               |                                | 560 Acre<br>Gas Unit | 3-1 #4 | <sup>18</sup> SURVEYOR CERTIFICATION<br>I hereby certify that the well location shown on this<br>plat was plotted from field notes of actual surveys<br>made by me or under my supervision, and that the<br>same is true and correct to the best of my belief.                                                                                                                                                                                                                                                                                                         |
|                                                | • A-8                          |                      |        | Date of Survey Signature and Seal of Professional Surveyor: Certificate Number                                                                                                                                                                                                                                                                                                                                                                                                                                                                                         |