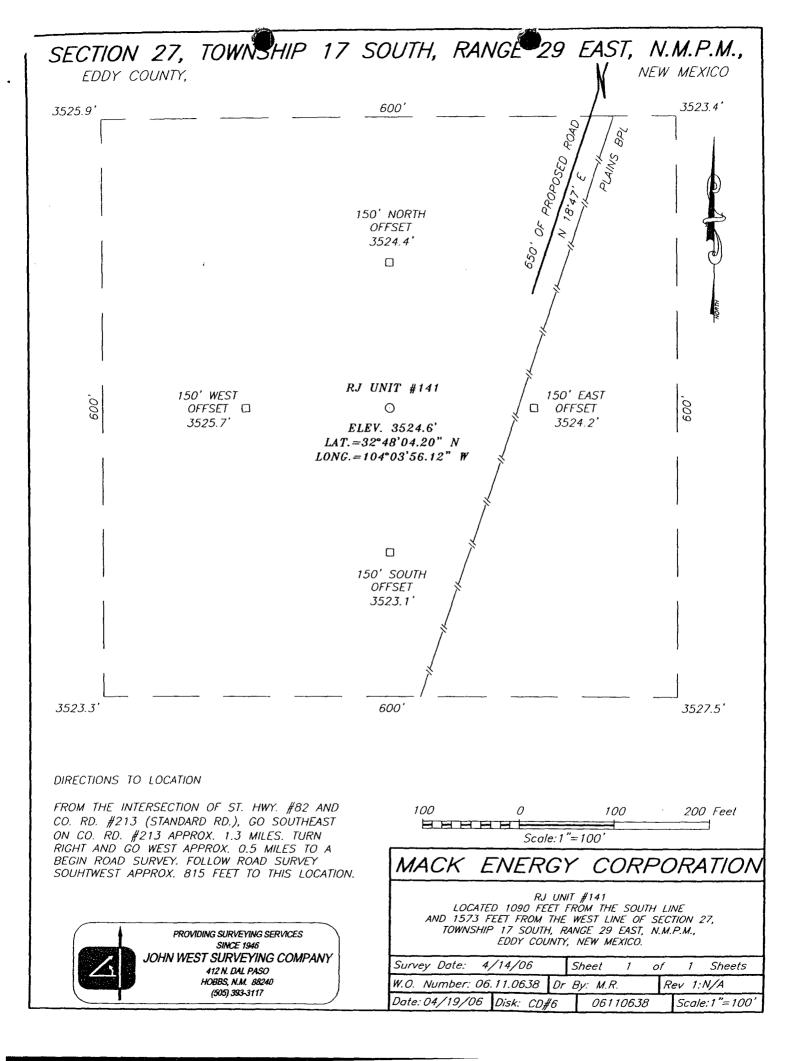

*RJ Unit #141* 1090 FSL & 1573 FWL Sec. 27, T17S, R29E Eddy County, New Mexico

30-015-34978

The well will be completed in the Grayburg/San Andres formation in the Grayburg Jackson SR Q G SA Pool.

Attached to this application are the following exhibits.

- A.) Well location and acreage dedication plat (form C-102) filed with the Artesia office of the Oil Conservation Division (Exhibit A).
- B.) A plat showing the proposed unorthodox locations, the respective proration units, and the offsetting proration units (Exhibit B).
- C.) A map showing the reason for the unorthodox location, the original location would have fallen on top of or too close to an existing gas pipeline (Exhibit C).

| DISTRICT III<br>1000 Rio Brazos F | Rd., Aztec, N  | M 87410      |                                                                  |                                           |                 | exico 87505      |                                                                                                                                                                                                                                                                                                                   | Fee Leas       | e - 3 Copies                                                                                                                                                             |
|-----------------------------------|----------------|--------------|------------------------------------------------------------------|-------------------------------------------|-----------------|------------------|-------------------------------------------------------------------------------------------------------------------------------------------------------------------------------------------------------------------------------------------------------------------------------------------------------------------|----------------|--------------------------------------------------------------------------------------------------------------------------------------------------------------------------|
| DISTRICT IV                       | DR., SANTA PB. |              | WELL LO                                                          | CATION                                    | AND ACREA       | GE DEDICATI      | ON PLAT                                                                                                                                                                                                                                                                                                           | AMEND          | ED REPORT                                                                                                                                                                |
| API                               | Number         |              |                                                                  | Pool Code<br>28509                        |                 | Gravburg         | Pool Name<br>Jackson SR (                                                                                                                                                                                                                                                                                         | ) G SA         |                                                                                                                                                                          |
| Property                          | Code           | 1            | L                                                                |                                           | Property Nam    |                  |                                                                                                                                                                                                                                                                                                                   | Well Nun       | aber                                                                                                                                                                     |
| 30255                             |                |              |                                                                  |                                           | RJ UNIT         | n                |                                                                                                                                                                                                                                                                                                                   | 141            |                                                                                                                                                                          |
| OGRID N                           |                | 1            |                                                                  |                                           | Operator Nam    | _                |                                                                                                                                                                                                                                                                                                                   | Elevatio       |                                                                                                                                                                          |
| 22913                             | /              | · ·          |                                                                  | C00                                       | G OPERATING     | LLC              |                                                                                                                                                                                                                                                                                                                   | 3525           | 5                                                                                                                                                                        |
|                                   |                |              |                                                                  | <u></u>                                   | Surface Loca    | ation            | <b>.</b>                                                                                                                                                                                                                                                                                                          |                | ·                                                                                                                                                                        |
| UL or lot No.                     | Section        | Township     | Range                                                            | Lot Idn                                   | Feet from the   | North/South line | Feet from the                                                                                                                                                                                                                                                                                                     | East/West line | County                                                                                                                                                                   |
| N                                 | 27             | 17-S         | 29-E                                                             | L                                         | 1090            | SOUTH            | 1573                                                                                                                                                                                                                                                                                                              | WEST           | EDDY                                                                                                                                                                     |
|                                   |                |              | Bottom                                                           | Hole Loo                                  | cation If Diffe | rent From Sur    | face                                                                                                                                                                                                                                                                                                              |                |                                                                                                                                                                          |
| UL or lot No.                     | Section        | Township     | Range                                                            | Lot Idn                                   | Feet from the   | North/South line | Feet from the                                                                                                                                                                                                                                                                                                     | East/West line | County                                                                                                                                                                   |
| Dedicated Acres                   | s Joint o      | r Infill Co  | nsolidation                                                      | Code Or                                   | der No.         | <u> </u>         |                                                                                                                                                                                                                                                                                                                   |                | L                                                                                                                                                                        |
| 40                                |                | i            |                                                                  |                                           |                 |                  |                                                                                                                                                                                                                                                                                                                   |                |                                                                                                                                                                          |
|                                   | WABLE W        | ILL BE AS    | SSIGNED                                                          | TO THIS                                   | COMPLETION U    | INTIL ALL INTER  | RESTS HAVE BI                                                                                                                                                                                                                                                                                                     | EEN CONSOLIDA  | ATED                                                                                                                                                                     |
|                                   |                |              |                                                                  |                                           |                 | APPROVED BY '    |                                                                                                                                                                                                                                                                                                                   |                |                                                                                                                                                                          |
|                                   |                |              | CODETIC C<br>NAD 2<br>Y=6552<br>X=5822<br>AT.=32*48<br>NG.=104*0 | 7 NME<br>279.1 N<br>269.7 E<br>3'04.20" N |                 |                  | berein is true<br>my knowledge<br>or unleased m<br>including the<br>or bas a right<br>location pursu-<br>owner of such<br>or to a volunt.<br>compulsory po-<br>by the division<br>yith division<br>Signature<br>Jerry W<br>Printed Nam<br>SURVEYO<br>I bereby<br>shown on this<br>notes of actua<br>under my supe | Sherrell       | e best of<br>this<br>interest<br>e location<br>this<br>th an<br>interest,<br>of or a<br>e obtered<br>5/1/06<br>te<br>'ION<br>l location<br>m field<br>ne or<br>e same is |
|                                   | 3525.9<br>3'   | 3523<br>600' |                                                                  |                                           |                 |                  | Date Surveye<br>Signature<br>Professional                                                                                                                                                                                                                                                                         | Seal of 100    | MR<br>66/0C<br>12841                                                                                                                                                     |

Ν

DISTRICT III 1000 Rio Brazos Rd., Aztec, NM 87410

27

17-S

29-E

State of New Mexico

1573

Form C-102 Revised October 12, 2005 Submit to Appropriate District Office State Lease - 4 Copies Fee Lease - 3 Copies

WEST

EDDY

| OIL CONSERVATION DIVISION  |
|----------------------------|
| 1220 SOUTH ST. FRANCIS DR. |
| Santa Fe, New Mexico 87505 |
|                            |

| DISTRICT IV<br>1220 s. st. prancis d | R., SANTA PB, 1 | WELL LOCATION AND ACREAGE DEDICATION PLAT |                               |           |               |                  |               |                | ED REPORT |  |
|--------------------------------------|-----------------|-------------------------------------------|-------------------------------|-----------|---------------|------------------|---------------|----------------|-----------|--|
| API                                  | Number          |                                           |                               | Pool Code |               |                  | Pool Name     |                |           |  |
|                                      |                 |                                           | 28509 Grayburg Jackson SR Q G |           |               |                  |               |                |           |  |
| Froperty (                           | ode             |                                           | Property Name                 |           |               |                  |               |                | aber      |  |
| 302557                               |                 | RJ UNIT                                   |                               |           |               |                  |               | 141            |           |  |
| OGRID No                             | ).              | Operator Name                             |                               |           |               |                  |               | Elevation      |           |  |
| 229137                               |                 | COG OPERATING LLC                         |                               |           |               |                  |               | 3525'          |           |  |
| Surface Location                     |                 |                                           |                               |           |               |                  |               |                |           |  |
| UL or lot No.                        | Section         | Township                                  | Range                         | Lot Idn   | Feet from the | North/South line | Feet from the | East/West line | County    |  |

## 1090 Bottom Hole Location If Different From Surface

SOUTH

| bottom noie Location in Different From Surface |         |             |               |         |               |                  |               |                |        |
|------------------------------------------------|---------|-------------|---------------|---------|---------------|------------------|---------------|----------------|--------|
| UL or lot No.                                  | Section | Township    | Range         | Lot Idn | Feet from the | North/South line | Feet from the | East/West line | County |
| 1                                              |         |             | [             |         |               |                  |               |                |        |
|                                                |         |             |               |         |               |                  |               |                |        |
| Dedicated Acres                                | Joint o | r Infill Co | nsolidation ( | Code Or | der No.       |                  |               |                |        |
| 10                                             |         |             |               |         |               |                  |               |                |        |
| 40                                             |         |             |               |         |               |                  |               |                |        |

NO ALLOWABLE WILL BE ASSIGNED TO THIS COMPLETION UNTIL ALL INTERESTS HAVE BEEN CONSOLIDATED OR A NON-STANDARD UNIT HAS BEEN APPROVED BY THE DIVISION

|                 | D = Arch Site                                                      | OPERATOR CERTIFICATION<br>I bereby certify that the information<br>herein is true and complete to the best of<br>my knowledge and belief, and that this<br>organization either owns a working interest<br>or unleased mineral interest in the land<br>including the proposed bottom hole location<br>or has a right to drill this well at this<br>location pursuant to a contract with an<br>owner of such mineral or working interest,<br>or to a voluntary pooling agreement or a<br>compulsory pooling order beretofore entered<br>by the division. |
|-----------------|--------------------------------------------------------------------|--------------------------------------------------------------------------------------------------------------------------------------------------------------------------------------------------------------------------------------------------------------------------------------------------------------------------------------------------------------------------------------------------------------------------------------------------------------------------------------------------------------------------------------------------------|
|                 | RJ Unit                                                            | Jerry W. Sherrell<br>Printed Name                                                                                                                                                                                                                                                                                                                                                                                                                                                                                                                      |
|                 | GEODETIC COORDINATES<br>NAD 27 NME<br>Y=655279.1 N<br>X=582269.7 E | SURVEYOR CERTIFICATION                                                                                                                                                                                                                                                                                                                                                                                                                                                                                                                                 |
| GJ West<br>Unit | LAT.=32°48'04.20" N<br>LONG.=104°03'56.12" W                       | I bereby certify that the well location<br>hown on this plat was plotted from field<br>oftes of actual surveys made by me or<br>nder my supervision, and that the same is<br>rue and correct to the best of my belief.                                                                                                                                                                                                                                                                                                                                 |
| 3525.9<br>      | 3523.4<br>600<br>                                                  | APRIL 14, 2006<br>Pate Surveyed<br>Signature & Seal of 10<br>Professional Surveyor<br>ME<br>ME<br>ME<br>ME<br>12641<br>MR<br>12641                                                                                                                                                                                                                                                                                                                                                                                                                     |