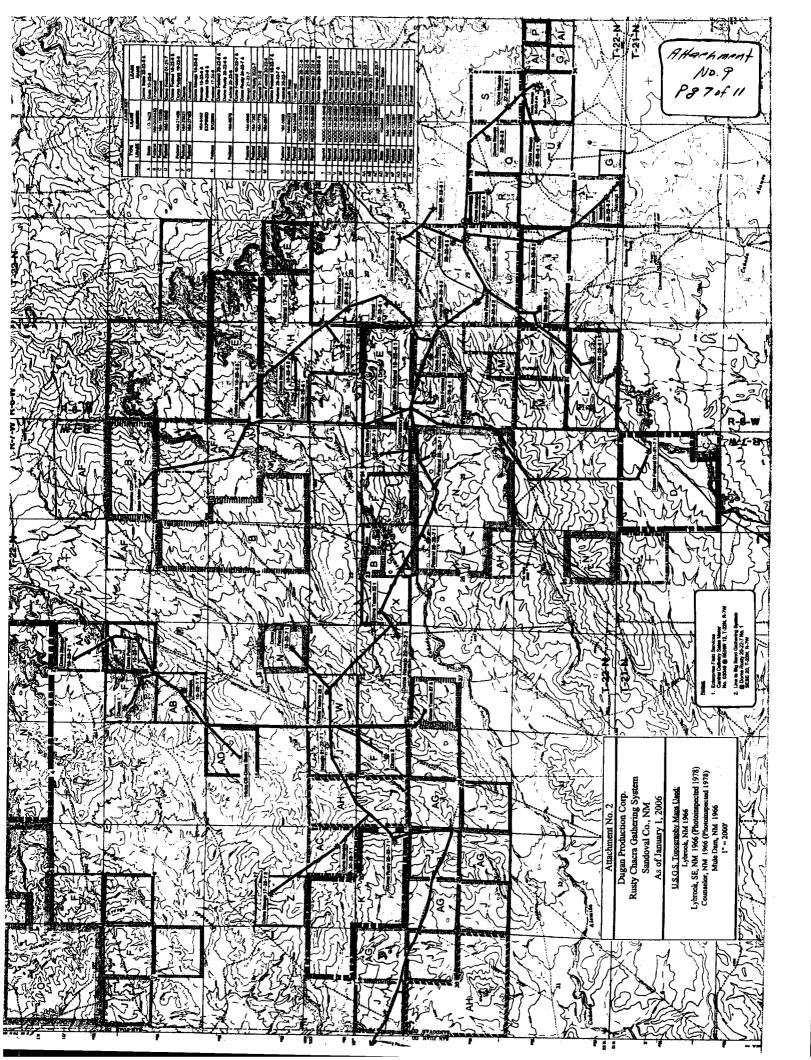

Attachment No. 2 presents a map of the RCGS which has been reduced to fit on letter sized paper for convenience. A full scale version of Attachment No. 2 is also included. This map was created using portions of USGS Topography maps for the Counselor, Lybrook, Lybrook SE and Mule Dam quadrangles.

The central delivery gas sales meter (CDP) is located in the SENW of Section 12, T-22N R-7W and delivers gas to Enterprise Field Services (their meter no. 03049)

Attachment No. 4 presents information for the wells connected to the RCGS along with information about the Rusty Nail Com No. 90 which has been completed in the Basin Fruitland Coal pool and is proposed to be added to the RCGS. This well was completed on 6/21/05 as a remote test of the Fruitland Coal. Production to date has been encouraging and the well currently averages 18 mcfd plus 131 bwpd. To minimize gas venting, the Rusty Nail Com No. 90 was connected to the RCGS and began gas deliveries on 7/15/05. Production and gas sales information for this well from the date of first delivery through March, 2006 is presented on Attachment No. 4, Note 4. During this time, a total of 3394 mcf of gas was produced and production averaged 13.3 mcfd + 60.8 bwpd. This resulted in gas sales of 2479 mcf (average of 9.7 mcfd) and since the Rusty Nail Com No. 90 has not been approved for the gathering system, we have been paying royalty and production taxes based upon the volumes recorded at the well site allocation meter as opposed to the volumes allocated to the well from the CDP meter. Upon approval of this application, we will convert to paying royalties and production taxes based upon allocated volumes as is being done on all other wells on the RCGS. The current allocation procedure approved for the RCGS is presented on Page No. 3 of Attachment No. 8.

Dugan Production has a substantial acreage holding in the area of the BBGS plus we have 15 additional wells that have been drilled and do not have a pipeline connection. Attachment No. 3 presents well information for the nine wells (10 completions) currently approved for the BBGS plus the 26 wells (27 completions) that we are proposing to add to the BBGS. Of the 26 wells (27 completions) to be added, 15 (16 completions) have been drilled (six Basin Fruitland Coal, nine Bisti Chacra and one Nageezi Gallup) and 11 are proposed Basin Fruitland Coal wells. Addition of these 26 wells will require the installation of approximately 68,000' (12.9 miles) of pipeline which will tie the 26 proposed wells into the BBGS near the Zappa No. 91. Attachment No. 1 presents Dugan Production's BBGS and the proposed expansion along with Dugan Production's leases and wells in this area. A full scale version of Attachment No. 1 is also included. This map was created using portions of the USGS Topography maps for Fire Rockwell and Lybrook, NW quadrangles. The current central delivery gas sales meter to PNM's pipeline (their Meter No. 1335) is located in the NENE of Section 27, T-22N, R-8W and is near Dugan's Zappa No. 91 well.

In an effort to better understand the production potential for wells currently connected to the BBGS and to provide access to a gas sales line during the time that we are developing sufficient gas volumes to restore gas deliveries to PNM, we have installed approximately 15,500' of pipeline to deliver gas from the BBGS into the RCGS on a temporary and periodic basis. The line connecting the BBGS to the RCGS is presented on Attachments No. 1 and 2 and runs from the James No. 1 (NESE 24-22N-8W) to the Dome Rusty 20-22-7 No. 1 (SESE 20-22N-7W). As presented under Note 13 of Attachment No. 3, currently the seven wells authorized for the BBGS (Billie No. 2, Dorsey No. 1, Ellington No. 1, Goodman No. 2, James No. 1, Zappa No. 3 and Zappa No. 91) plus four wells proposed to be added (Goodman No. 90, Harrison Com No. 90, James No. 90 and Marley No. 1) are connected to the BBGS and eight of the 11 wells are delivering gas from the BBGS to the RCGS which was initiated on 6/17/05. These eight wells are delivering a total of approximately 8.8 mcfd into the RCGS and during the ten month period 6/05 thru 3/06 have delivered a total of 2,339 mcf (1691 mcf from the six Rusty Chacra completions and 648 mcf from the Basin Fruitland Coal completions) into the RCGS. Individually, gas sales range from 0 mcfd to 2.3 mcfd and gas volumes delivered into the RCGS range from 0 mcf to 618 mcf. These 11 wells are all very small producers and deliveries from the BBGS to the RCGS is very important to our overall plan of developing higher gas volumes for the BBGS and to ultimately restore gas deliveries to PNM. Gas from the BBGS will be delivered into the RCGS only until we have developed a sufficient volume in the BBGS to restore deliveries to PNM or during periods that PNM cannot take gas at the BBGS CDP. At this time, we do not anticipate that PNM will ever not be able to take gas at the BBGS CDP, but we would like to preserve the option should it ever be needed. Thus ultimately, both gathering systems will be operated separately with BBGS delivering to PNM as initially approved and RCGS delivering to Enterprise as initially approved. However, until there is a sufficient gas volume connected to the BBGS, we are herein requesting approvals from the BLM (and FIMO), NMOCD and SLO to deliver gas from the nine wells initially approved for the BBGS plus gas from the 26 wells to be added to the BBGS (as presented on Attachment No. 3) into the RCGS on a temporary basis until such time as there is a sufficient volume of gas in the BBGS to restore deliveries to PNM. In addition, should future gas deliveries to PNM from the BBGS ever be interrupted and/or not be permitted, we would like to preserve the option of delivering gas from the BBGS into the RCGS. During times that gas from the BBGS is being delivered into the RCGS. all wells on the BBGS will be treated for allocation purposes as are all other wells on the RCGS. For gas and BTU allocations, the allocation procedures currently approved for both systems are identical and are presented in Attachment No. 8.