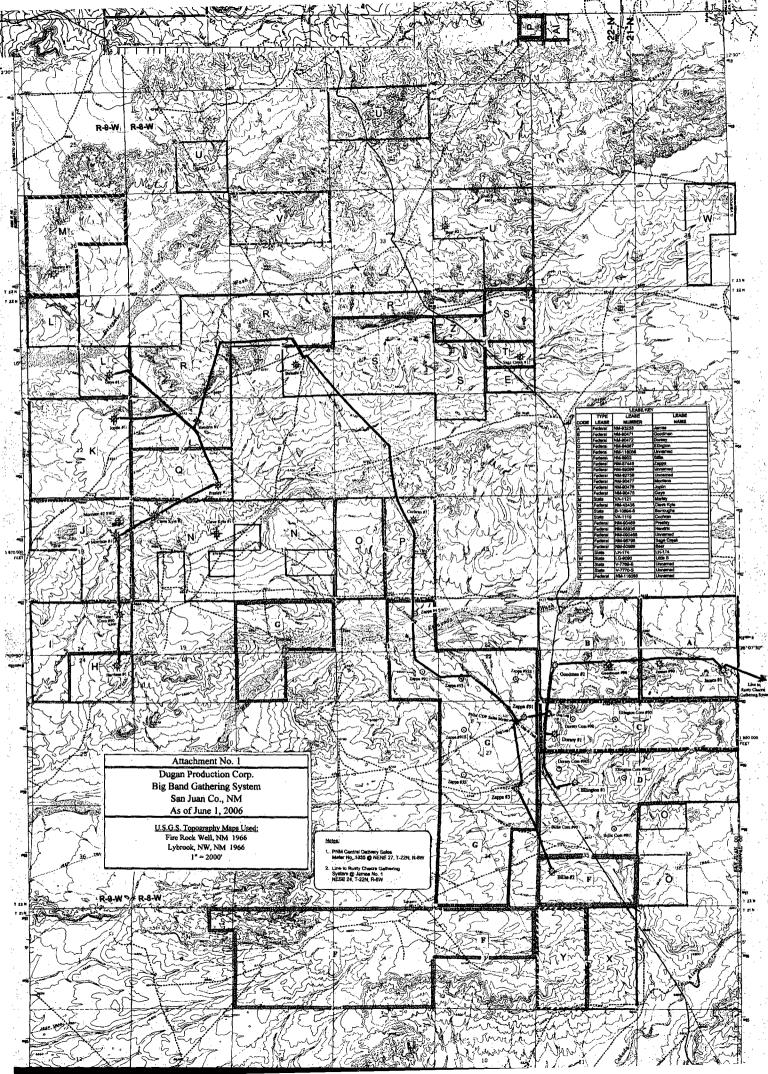

The RCGS was installed by Dome Petroleum and placed into service during January of 1982. Dugan Production acquired the gathering system and most of the wells connected to it in 1990. Currently there are 38 wells approved for the RCGS which includes 37 wells operated by Dugan Production and one well operated by Hicks Oil & Gas. Of the 38 wells approved for the RCGS, 32 are currently active and produce a total of 242 mcfd plus 2.0 bopd. In addition, two wells are shut in and four have been plugged and abandoned. The 32 active wells produce from the Alamito Gallup Oil pool (one well), Rusty Chacra Gas pool (27 wells), Rusty Gallup Oil pool (three wells) and the South Rusty Gallup Oil pool (one well) with production currently averaging 7.6 mcfd per well (plus the five active oil wells average 0.4 bopd per well). One well averages 29 mcfd, two wells each average 19 mcfd and the rest produce less than 12 mcfd. Although all of the wells on the RCGS are considered to be marginal producers, the combined production of 242 mcfd results in an average of 164 mcfd being sold at the CDP. In addition, the gathering system compressor requires approximately 21.0 mcfd for fuel plus individual well fuel needed for pumping units, heater treaters and periodic purging to keep the wells from logging off averages approximately 57 mcfd. The RCGS is currently authorized by NMOCD Order PLC-147 issued 9/8/98 and was last approved by the Bureau of Land Management (BLM) on 10/13/99 and the State Land Office (SLO) on 8/31/98.

Attachment No. 2 presents a map of the RCGS which has been reduced to fit on letter sized paper for convenience. A full scale version of Attachment No. 2 is also included. This map was created using portions of USGS Topography maps for the Counselor, Lybrook, Lybrook SE and Mule Dam quadrangles.

In an effort to better understand the production potential for wells currently connected to the BBGS and to provide access to a gas sales line during the time that we are developing sufficient gas volumes to restore gas deliveries to PNM, we have installed approximately 15,500' of pipeline to deliver gas from the BBGS into the RCGS on a temporary and periodic basis. The line connecting the BBGS to the RCGS is presented on Attachments No. 1 and 2 and runs from the James No. 1 (NESE 24-22N-8W) to the Dome Rusty 20-22-7 No. 1 (SESE 20-22N-7W). As presented under Note 13 of Attachment No. 3, currently the seven wells authorized for the BBGS (Billie No. 2, Dorsey No. 1, Ellington No. 1, Goodman No. 2, James No. 1, Zappa No. 3 and Zappa No. 91) plus four wells proposed to be added (Goodman No. 90, Harrison Com No. 90, James No. 90 and Marley No. 1) are connected to the BBGS and eight of the 11 wells are delivering gas from the BBGS to the RCGS which was initiated on 6/17/05. These eight wells are delivering a total of approximately 8.8 mcfd into the RCGS and during the ten month period 6/05 thru 3/06 have delivered a total of 2,339 mcf (1691 mcf from the six Rusty Chacra completions and 648 mcf from the Basin Fruitland Coal completions) into the RCGS. Individually, gas sales range from 0 mcfd to 2.3 mcfd and gas volumes delivered into the RCGS range from 0 mcf to 618 mcf. These 11 wells are all very small producers and deliveries from the BBGS to the RCGS is very important to our overall plan of developing higher gas volumes for the BBGS and to ultimately restore gas deliveries to PNM. Gas from the BBGS will be delivered into the RCGS only until we have developed a sufficient volume in the BBGS to restore deliveries to PNM or during periods that PNM cannot take gas at the BBGS CDP. At this time, we do not anticipate that PNM will ever not be able to take gas at the BBGS CDP, but we would like to preserve the option should it ever be needed. Thus ultimately, both gathering systems will be operated separately with BBGS delivering to PNM as initially approved and RCGS delivering to Enterprise as initially approved. However, until there is a sufficient gas volume connected to the BBGS, we are herein requesting approvals from the BLM (and FIMO), NMOCD and SLO to deliver gas from the nine wells initially approved for the BBGS plus gas from the 26 wells to be added to the BBGS (as presented on Attachment No. 3) into the RCGS on a temporary basis until such time as there is a sufficient volume of gas in the BBGS to restore deliveries to PNM. In addition, should future gas deliveries to PNM from the BBGS ever be interrupted and/or not be permitted, we would like to preserve the option of delivering gas from the BBGS into the RCGS. During times that gas from the BBGS is being delivered into the RCGS. all wells on the BBGS will be treated for allocation purposes as are all other wells on the RCGS. For gas and BTU allocations, the allocation procedures currently approved for both systems are identical and are presented in Attachment No. 8.