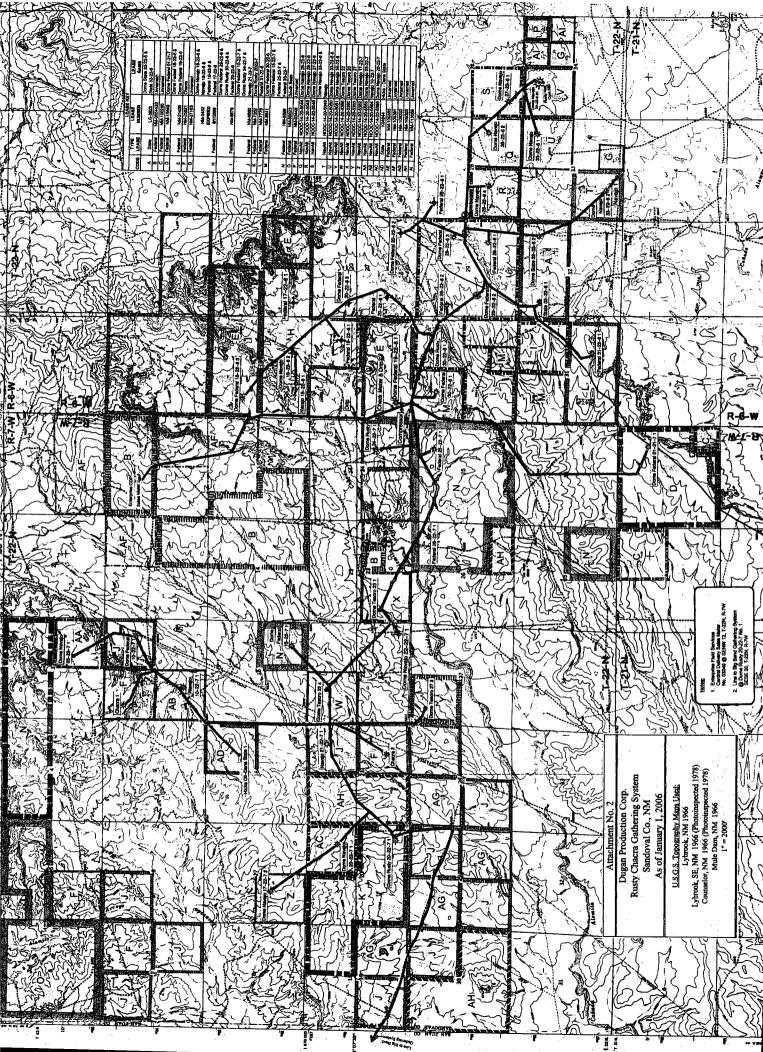

Attachment No. 2 presents a map of the RCGS which has been reduced to fit on letter sized paper for convenience. A full scale version of Attachment No. 2 is also included. This map was created using portions of USGS Topography maps for the Counselor, Lybrook, Lybrook SE and Mule Dam quadrangles.

Dugan Production has a substantial acreage holding in the area of the BBGS plus we have 15 additional wells that have been drilled and do not have a pipeline connection. Attachment No. 3 presents well information for the nine wells (10 completions) currently approved for the BBGS plus the 26 wells (27 completions) that we are proposing to add to the BBGS. Of the 26 wells (27 completions) to be added, 15 (16 completions) have been drilled (six Basin Fruitland Coal, nine Bisti Chacra and one Nageezi Gallup) and 11 are proposed Basin Fruitland Coal wells. Addition of these 26 wells will require the installation of approximately 68,000' (12.9 miles) of pipeline which will tie the 26 proposed wells into the BBGS near the Zappa No. 91. Attachment No. 1 presents Dugan Production's BBGS and the proposed expansion along with Dugan Production's leases and wells in this area. A full scale version of Attachment No. 1 is also included. This map was created using portions of the USGS Topography maps for Fire Rockwell and Lybrook, NW quadrangles. The current central delivery gas sales meter to PNM's pipeline (their Meter No. 1335) is located in the NENE of Section 27, T-22N, R-8W and is near Dugan's Zappa No. 91 well.

In an effort to better understand the production potential for wells currently connected to the BBGS and to provide access to a gas sales line during the time that we are developing sufficient gas volumes to restore gas deliveries to PNM, we have installed approximately 15,500' of pipeline to deliver gas from the BBGS into the RCGS on a temporary and periodic basis. The line connecting the BBGS to the RCGS is presented on Attachments No. 1 and 2 and runs from the James No. 1 (NESE 24-22N-8W) to the Dome Rusty 20-22-7 No. 1 (SESE 20-22N-7W). As presented under Note 13 of Attachment No. 3, currently the seven wells authorized for the BBGS (Billie No. 2, Dorsey No. 1, Ellington No. 1, Goodman No. 2, James No. 1, Zappa No. 3 and Zappa No. 91) plus four wells proposed to be added (Goodman No. 90, Harrison Com No. 90, James No. 90 and Marley No. 1) are connected to the BBGS and eight of the 11 wells are delivering gas from the BBGS to the RCGS which was initiated on 6/17/05. These eight wells are delivering a total of approximately 8.8 mcfd into the RCGS and during the ten month period 6/05 thru 3/06 have delivered a total of 2,339 mcf (1691 mcf from the six Rusty Chacra completions and 648 mcf from the Basin Fruitland Coal completions) into the RCGS. Individually, gas sales range from 0 mcfd to 2.3 mcfd and gas volumes delivered into the RCGS range from 0 mcf to 618 mcf. These 11 wells are all very small producers and deliveries from the BBGS to the RCGS is very important to our overall plan of developing higher gas volumes for the BBGS and to ultimately restore gas deliveries to PNM. Gas from the BBGS will be delivered into the RCGS only until we have developed a sufficient volume in the BBGS to restore deliveries to PNM or during periods that PNM cannot take gas at the BBGS CDP. At this time, we do not anticipate that PNM will ever not be able to take gas at the BBGS CDP, but we would like to preserve the option should it ever be needed. Thus ultimately, both gathering systems will be operated separately with BBGS delivering to PNM as initially approved and RCGS delivering to Enterprise as initially approved. However, until there is a sufficient gas volume connected to the BBGS, we are herein requesting approvals from the BLM (and FIMO), NMOCD and SLO to deliver gas from the nine wells initially approved for the BBGS plus gas from the 26 wells to be added to the BBGS (as presented on Attachment No. 3) into the RCGS on a temporary basis until such time as there is a sufficient volume of gas in the BBGS to restore deliveries to PNM. In addition, should future gas deliveries to PNM from the BBGS ever be interrupted and/or not be permitted, we would like to preserve the option of delivering gas from the BBGS into the RCGS. During times that gas from the BBGS is being delivered into the RCGS. all wells on the BBGS will be treated for allocation purposes as are all other wells on the RCGS. For gas and BTU allocations, the allocation procedures currently approved for both systems are identical and are presented in Attachment No. 8.