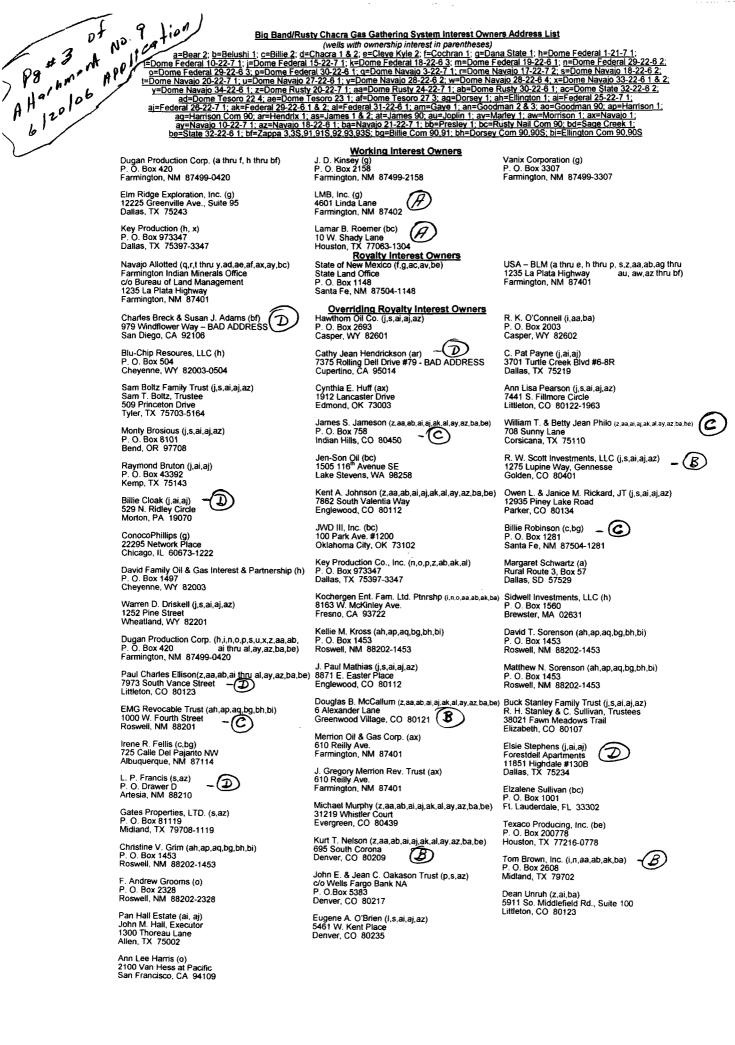

Attachments No. 5 and 6 present the interest ownership for all wells for both gathering systems and as required, all interest owners have received notice of this application. Attachment No. 9 presents copies of our notice efforts. All notice letters have been sent certified, return receipt mail and upon receiving the receipts, copies will be forwarded to the NMOCD. As provided by Rule 19.15.5.303B.(4)(d)(vii), Dugan Production is requesting that the NMOCD amend the order for each gathering system to include a provision that for future additions to the gathering systems, only the interest owners in the wells being added need to be notified, providing that in reasonable probability the proposed additions will not adversely affect the interest owners in the wells already approved for the system. Our notice letters to each of the interest owners did include a notice of this request. This provision will be very helpful and will greatly reduce the work effort necessary to add wells to each gathering system in the future.