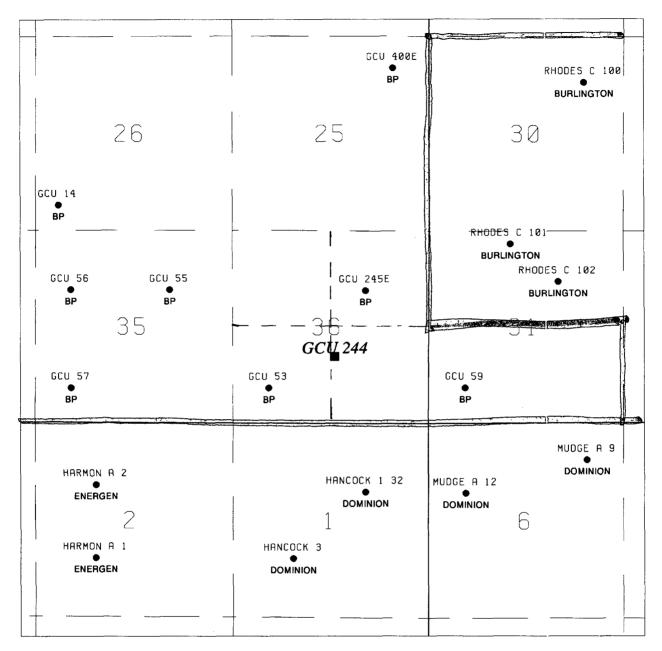

30-045-11640

BP America Production Company respectfully requests an administrative approval for a non-standard well location for the Gallegos Canyon Unit Well #244 to be recompleted into the Fruitland Coal & Pictured Cliffs formations and downhole commingled at an unorthodox location of 1850' FSL & 2510' FIEL. The subject well was initially drilled 3/28/1966 and completed in the Basin Dakota Pool within a standard 320 acre lay down gas spacing unit comprising the S/2 of Section 36 at a location considered to be standard at the time.

It is our intent to plug back from the Dakota and recomplete to commingle the Fruitland Coal & Kutz Pictured Cliffs, West.

To aid in your review is attached two C-102s and two 9 section plats with subject well and surrounding wells identified.

Because this well is located inside the GCU unit BP is the only offset operator affected by this application however there are Working Interests owners in the surrounding wells. Attached is a listing of all Working Interest Owners who are being furnished a copy of this application via certified mail return receipt requested.

Working Interest Owners BP America Production Company GCU 244 Section 36-T28N-R12W Basin Fruitland Coal & Kutz Pictured Cliffs, West Pools San Juan County, New Mexico

Burlington Resources Oil & Gas Co Attn: David Valdez P.O. Box 4289 Farmington,NM 87499-4289