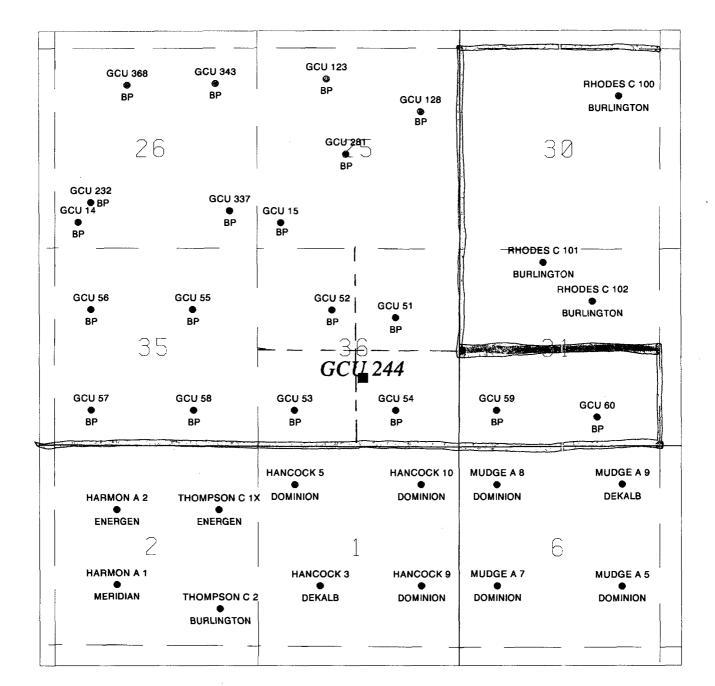

30-045-11640

BP America Production Company respectfully requests an administrative approval for a non-standard well location for the Gallegos Canyon Unit Well #244 to be recompleted into the Fruitland Coal & Pictured Cliffs formations and downhole commingled at an unorthodox location of 1850' FSL & 2510' FIEL. The subject well was initially drilled 3/28/1966 and completed in the Basin Dakota Pool within a standard 320 acre lay down gas spacing unit comprising the S/2 of Section 36 at a location considered to be standard at the time.

It is our intent to plug back from the Dakota and recomplete to commingle the Fruitland Coal & Kutz Pictured Cliffs, West.

To aid in your review is attached two C-102s and two 9 section plats with subject well and surrounding wells identified.

Because this well is located inside the GCU unit BP is the only offset operator affected by this application however there are Working Interests owners in the surrounding wells. Attached is a listing of all Working Interest Owners who are being furnished a copy of this application via certified mail return receipt requested.

Working Interest Owners BP America Production Company GCU 244 Section 36-T28N-R12W Basin Fruitland Coal & Kutz Pictured Cliffs, West Pools San Juan County, New Mexico

Burlington Resources Oil & Gas Co Attn: David Valdez P.O. Box 4289 Farmington,NM 87499-4289