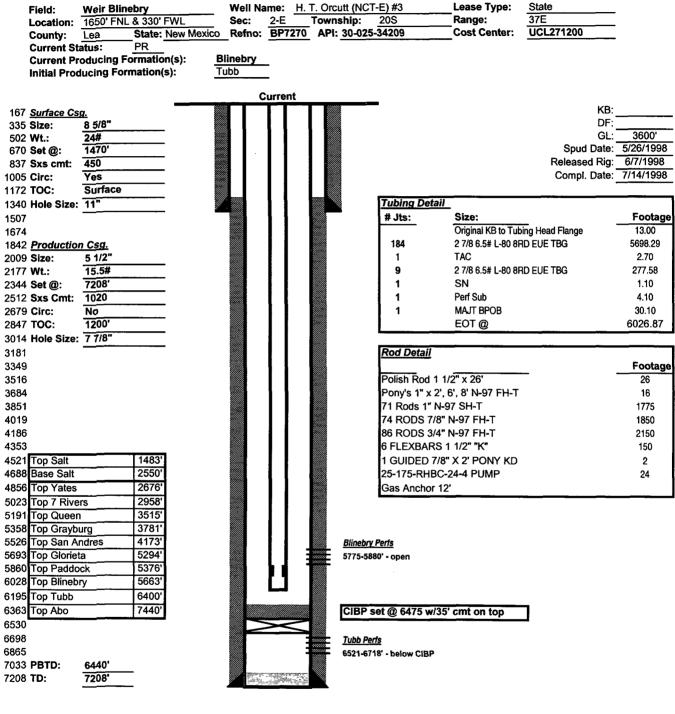

#### **CURRENT WELL DATA SHEET**

Remarks: See the well history attached

Prepared by: K M Jackson Date:

1/12/2004

**Updated By: F Trevino** Date: 03-15-04

The HT Orcutt E #3 was drilled and completed in the Tubb in 1998. This well was plugged back to the Blinebry in 2004. The HT Orcutt E #4 was recently DHC in the Glorieta and Blinebry showing significant production increases and it is proposed to follow this model. The HT Orcutt E #3 well production is gathered in the HT Orcutt NCT E Tank Battery, (COMMINGLING ORDER PLC-256), located in Lot 4 of Section 2, Township 20 South, Range 37 East, NMPM, Lea County, New Mexico.

#### **Perforated Intervals**

Skaggs; Glorieta NW (5367'-5740') (Wellbore diagrams attached) Weir Blinebry (5775'-5880')

OGRID No. 4323 Property Code 22114 API No. 30-025-34209 Lease Type: Federal X\_State Fee

| DATA ELEMENT                                                                                                                                                                             | UPPER ZONE                                                  | INTERMEDIATE Z                         | ONE | LOWER ZC                                  | ONE |
|------------------------------------------------------------------------------------------------------------------------------------------------------------------------------------------|-------------------------------------------------------------|----------------------------------------|-----|-------------------------------------------|-----|
| Pool Name                                                                                                                                                                                | Skaggs Glorieta NW                                          |                                        |     | Weir Blineb                               | ry  |
| Pool Code                                                                                                                                                                                | 97203                                                       |                                        |     | 63780                                     | V   |
| Top and Bottom of Pay Section<br>(Perforated or Open-Hole Interval)                                                                                                                      | 5367'-5740'                                                 |                                        |     | 5775'-5880                                |     |
| Method of Production<br>(Flowing or Artificial Lift)                                                                                                                                     | Artificial Lift, pending OCD<br>approval                    |                                        | ,   | Artificial Li                             | ft  |
| Bottomhole Pressure<br>(Note: Pressure data will not be required if the bottom<br>perforation in the lower zone is within 150% of the<br>depth of the top perforation in the upper zone) | 1526 PSI, Build-Up Test on Orcutt<br>E #4 (offset)          |                                        |     | 1500 estimated from fl<br>Orcutt E #4 (or |     |
| Oil Gravity or Gas BTU<br>(Degree API or Gas BTU)                                                                                                                                        | 42.1°                                                       |                                        |     | 39.8°                                     |     |
| Producing, Shut-In or<br>New Zone                                                                                                                                                        | New Zone                                                    | ······································ |     | Producing                                 | ;   |
| Date and Oil/Gas/Water Rates of<br>Last Production.<br>(Note: For new zones with no production history,                                                                                  | Date:                                                       | Date:                                  |     | Date: 7/10/2006                           |     |
| applicant shall be required to attach production<br>estimates and supporting data.)                                                                                                      | Rates:<br>Using same allocation from<br>the DHC Orcutt E #4 | Rates:                                 |     | Rates: 56/50/131                          |     |
| Fixed Allocation Percentage<br>(Note: If allocation is based upon something other                                                                                                        | Oil Gas                                                     | Oil Ga                                 | as  | Oil                                       | Gas |
| than current or past production, supporting data or explanation will be required.)                                                                                                       | 63% 36%                                                     |                                        |     | 37%                                       | 64% |