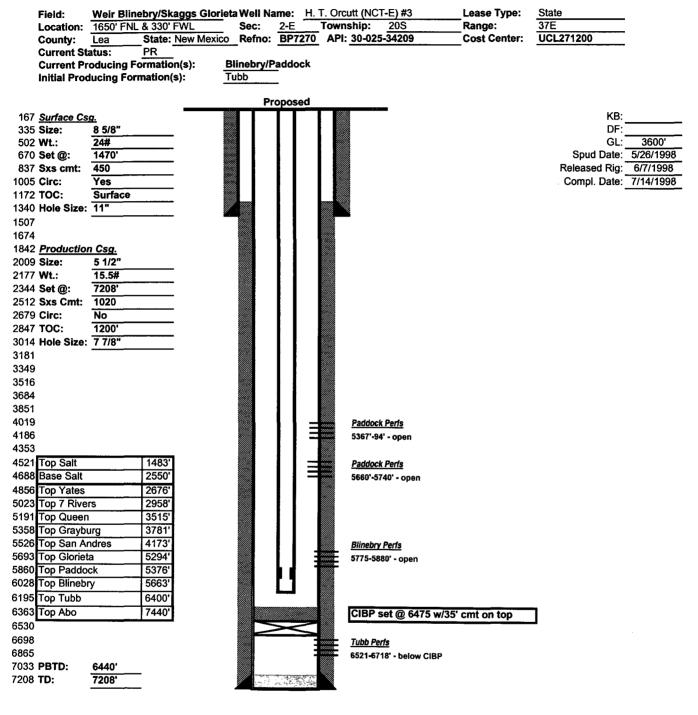

#### **PROPOSED WELL DATA SHEET**

Remarks: See the well history attached

Prepared by: K M Jackson Date: 1/12/2004

Updated By: F Trevino Date: 03-15-04 District I 1625 N. French Dr., Hobbs, NM 88240

<u>District II</u> 811 South First, Artesia, NM 88210

#### **Perforated Intervals**

Skaggs; Glorieta NW (5367'-5740') (Wellbore diagrams attached) Weir Blinebry (5775'-5880')

OGRID No. 4323 Property Code 22114 API No. 30-025-34209 Lease Type: Federal X\_State Fee

| DATA ELEMENT                                                                                                                                                                             | UPPER ZONE                                                  | INTERMEDIATE Z                         | ONE | LOWER ZC                                  | ONE |
|------------------------------------------------------------------------------------------------------------------------------------------------------------------------------------------|-------------------------------------------------------------|----------------------------------------|-----|-------------------------------------------|-----|
| Pool Name                                                                                                                                                                                | Skaggs Glorieta NW                                          |                                        |     | Weir Blineb                               | ry  |
| Pool Code                                                                                                                                                                                | 97203                                                       |                                        |     | 63780                                     | V   |
| Top and Bottom of Pay Section<br>(Perforated or Open-Hole Interval)                                                                                                                      | 5367'-5740'                                                 |                                        |     | 5775'-5880                                |     |
| Method of Production<br>(Flowing or Artificial Lift)                                                                                                                                     | Artificial Lift, pending OCD<br>approval                    |                                        | ,   | Artificial Li                             | ft  |
| Bottomhole Pressure<br>(Note: Pressure data will not be required if the bottom<br>perforation in the lower zone is within 150% of the<br>depth of the top perforation in the upper zone) | 1526 PSI, Build-Up Test on Orcutt<br>E #4 (offset)          |                                        |     | 1500 estimated from fl<br>Orcutt E #4 (or |     |
| Oil Gravity or Gas BTU<br>(Degree API or Gas BTU)                                                                                                                                        | 42.1°                                                       |                                        |     | 39.8°                                     |     |
| Producing, Shut-In or<br>New Zone                                                                                                                                                        | New Zone                                                    | ······································ |     | Producing                                 | ;   |
| Date and Oil/Gas/Water Rates of<br>Last Production.<br>(Note: For new zones with no production history,                                                                                  | Date:                                                       | Date:                                  |     | Date: 7/10/2006                           |     |
| applicant shall be required to attach production<br>estimates and supporting data.)                                                                                                      | Rates:<br>Using same allocation from<br>the DHC Orcutt E #4 | Rates:                                 |     | Rates: 56/50/131                          |     |
| Fixed Allocation Percentage<br>(Note: If allocation is based upon something other                                                                                                        | Oil Gas                                                     | Oil Ga                                 | as  | Oil                                       | Gas |
| than current or past production, supporting data or explanation will be required.)                                                                                                       | 63% 36%                                                     |                                        |     | 37%                                       | 64% |

# Pools To Be Commingled In Jayhawk #1

(97203) Skaggs; Glorieta, NW (63780) Weir Blinebry