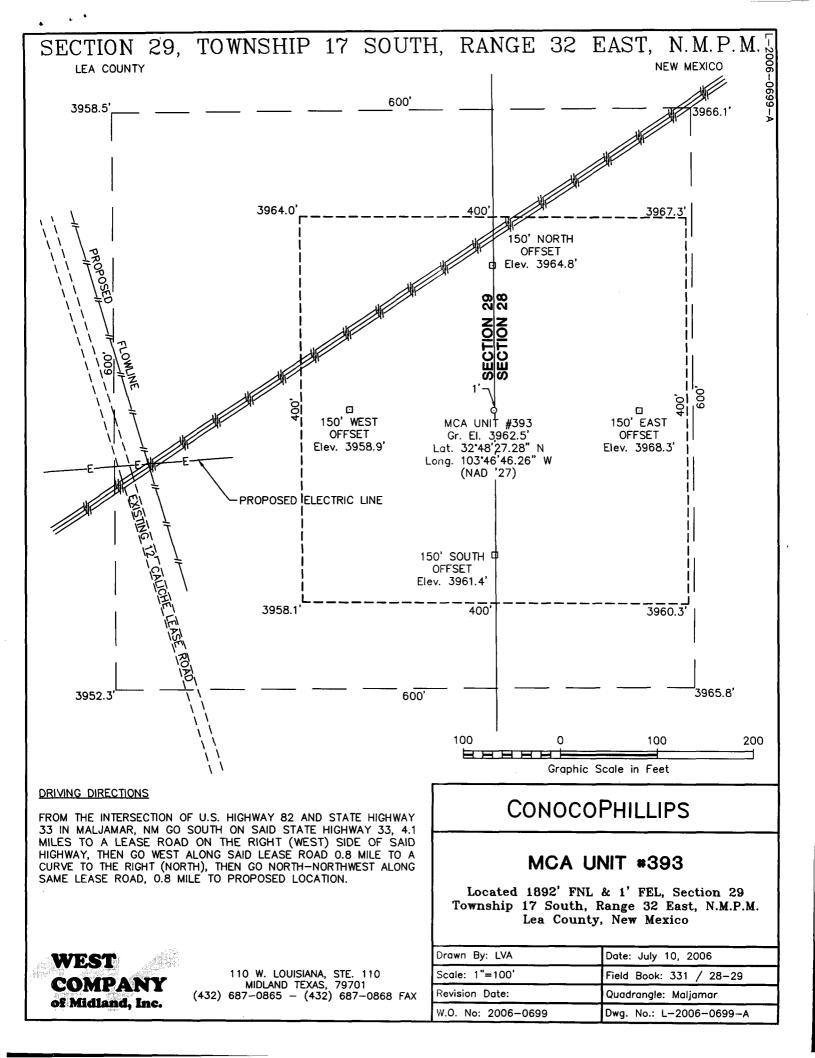

Re: Application for Non-Standard Location MCA Unit #393 Maljamar Grayburg/San Andres 1892FNL & 1FEL, Unit Letter H Sec 29 T17S R32E Lea County, NM

Dear Mr. Stogner:

The proposed MCA Unit #393 is staked at a non-standard location due to the physical limitations created by three parallel pipelines crossing the Northwest portion of the well pad. This is a 40 acre unit. Attached is a letter from the surveyor of the site noting the pipelines.

The well is located in the MCA Unit of which ConocoPhillips operates all wells in the Maljamar Grayburg/San Andres pool. Attached is a plat indicating the placement of the well within the unit.

ConocoPhillips respectfully requests that a non-standard location for the MCA Unit #393 well be issued for the reason cited above. If there are any questions concerning this application, please feel free to call Josh Viets, Reservoir Engineer, @ (832) 486-2381 or myself @ (832) 486-2463.

**MCA Unit** 

July 10, 2006

Re: MCA Unit #393 1892' FNL & 1' FEL, Section 29 T-17-S, R-32-E, N.M.P.M. Lea County, New Mexico

To Whom It May Concern:

The above captioned well was staked as a non-standard location on June 6, 2006 due to the physical limitations created by three parallel pipelines crossing the Northwest portion of the well pad.