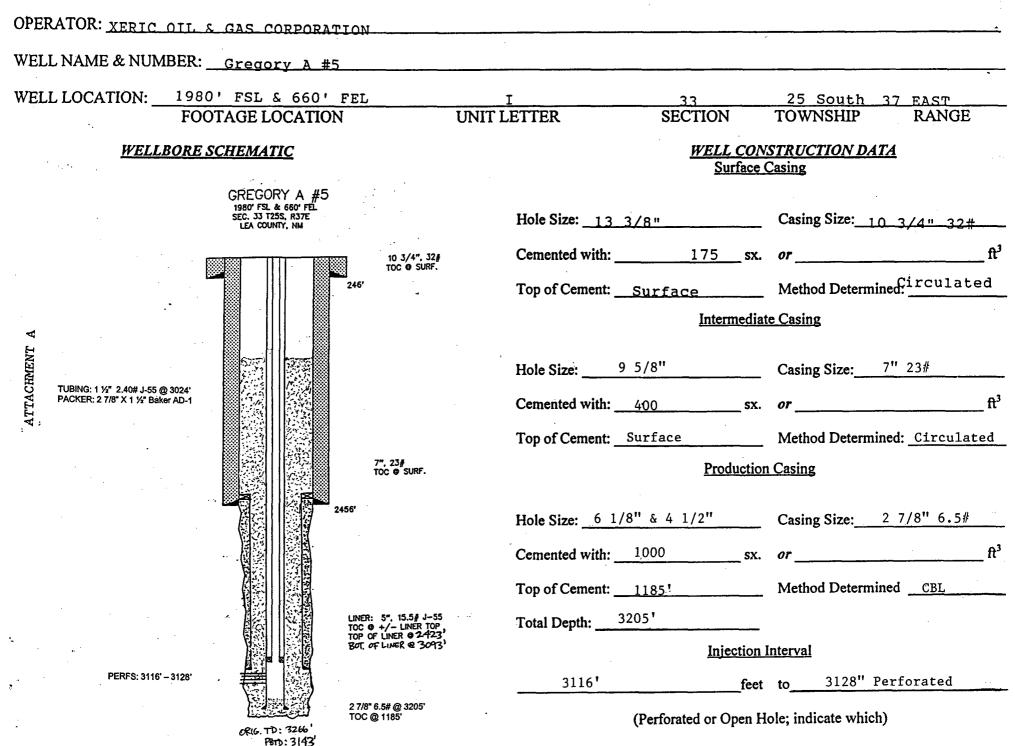

## Xeric Oil & Gas Corporation Application for Authorization to Inject Gregory A #5

(30-025-11884)

I. Purpose: Water Disposal

÷

- II. Operator: Xeric Oil & Gas Corporation, P O Box 352, Midland, TX 79701, Attn: W. Kyle Lewis, (915) 683-3171
- III. Well Data: Attachment A
- IV. This is not an expansion of an existing project.
- V. Map: Attachment B
- VI. Well in Area of Review: Attachment C
- VII. Proposed Operations: Attachment D and Attachment E
- VIII. Geological Data: Attachment F. There are no known sources of Underground drinking water in the area.
- IX. Proposed Stimulation: No stimulation is planned at this time.
- X. Logs and Test Data: Cement Bond Log Attached.
- XI. Chemical Analysis of Water: There are no fresh water wells in the area.
- XII. Affirmative statement concerning drinking water: Attachment G
- XIII. Proof of Notice: Attachment H

### **INJECTION WELL DATA SHEET**

Side 1

# **INJECTION WELL DATA SHEET**

| Tu             | bing Size: 1 1/2" 24# Lining Material: None                                                                                                                                                                                                                                               |
|----------------|-------------------------------------------------------------------------------------------------------------------------------------------------------------------------------------------------------------------------------------------------------------------------------------------|
| Ту             | pe of Packer:1 1/2" x 2 7/8" Baker ADI                                                                                                                                                                                                                                                    |
| Pa             | cker Setting Depth:                                                                                                                                                                                                                                                                       |
| Ot             | her Type of Tubing/Casing Seal (if applicable):                                                                                                                                                                                                                                           |
|                | Additional Data                                                                                                                                                                                                                                                                           |
| 1.             | Is this a new well drilled for injection?YesNo                                                                                                                                                                                                                                            |
|                | If no, for what purpose was the well originally drilled? <u>Oil/Gas_exploration</u>                                                                                                                                                                                                       |
| 2.<br>3.<br>4. | Name of the Injection Formation:       Queen         Name of Field or Pool (if applicable):       Langlie Mattix         Has the well ever been perforated in any other zone(s)?       List all such perforated intervals and give plugging detail, i.e. sacks of cement or plug(s) used. |
| 5.             | Give the name and depths of any oil or gas zones underlying or overlying the proposed injection zone in this area: <u>8657</u> Fusselman                                                                                                                                                  |
|                | ·                                                                                                                                                                                                                                                                                         |
|                |                                                                                                                                                                                                                                                                                           |
|                |                                                                                                                                                                                                                                                                                           |