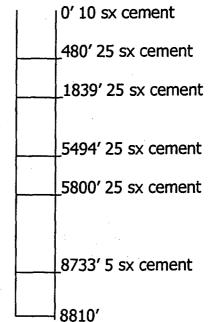

# **INJECTION WELL DATA SHEET**

| Tu             | bing Size: 1 1/2" 24# Lining Material: None                                                                                                                                                                                                                                               |
|----------------|-------------------------------------------------------------------------------------------------------------------------------------------------------------------------------------------------------------------------------------------------------------------------------------------|
| Ту             | pe of Packer:1 1/2" x 2 7/8" Baker ADI                                                                                                                                                                                                                                                    |
| Pa             | cker Setting Depth:                                                                                                                                                                                                                                                                       |
| Ot             | her Type of Tubing/Casing Seal (if applicable):                                                                                                                                                                                                                                           |
|                | Additional Data                                                                                                                                                                                                                                                                           |
| 1.             | Is this a new well drilled for injection?YesNo                                                                                                                                                                                                                                            |
|                | If no, for what purpose was the well originally drilled? <u>Oil/Gas_exploration</u>                                                                                                                                                                                                       |
| 2.<br>3.<br>4. | Name of the Injection Formation:       Queen         Name of Field or Pool (if applicable):       Langlie Mattix         Has the well ever been perforated in any other zone(s)?       List all such perforated intervals and give plugging detail, i.e. sacks of cement or plug(s) used. |
| 5.             | Give the name and depths of any oil or gas zones underlying or overlying the proposed injection zone in this area: <u>8657</u> Fusselman                                                                                                                                                  |
|                | ·                                                                                                                                                                                                                                                                                         |
|                |                                                                                                                                                                                                                                                                                           |
|                |                                                                                                                                                                                                                                                                                           |