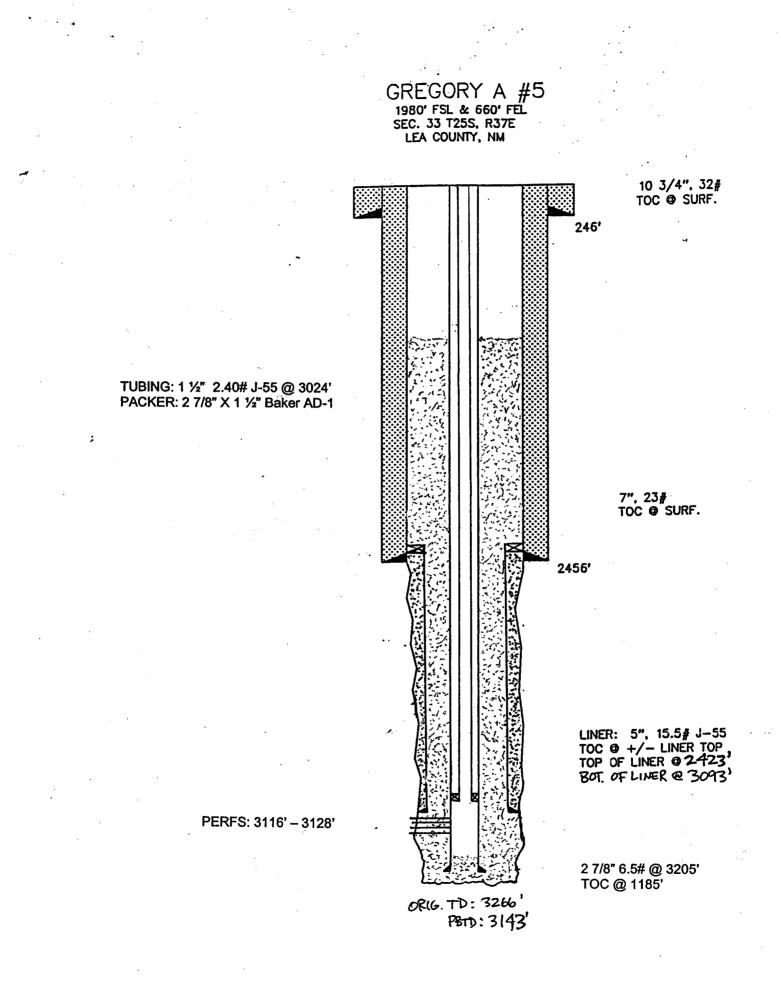

Dear Mr. Hartman:

Pursuant to your letter of May 22, 2003 I have included a copy of the cement bond log that was run after setting the 2 7/8" liner in the subject well. I have also attached a current wellbore schematic for your file as well. As you can see we will confine our injection to the interval from 3116' - 3128'.