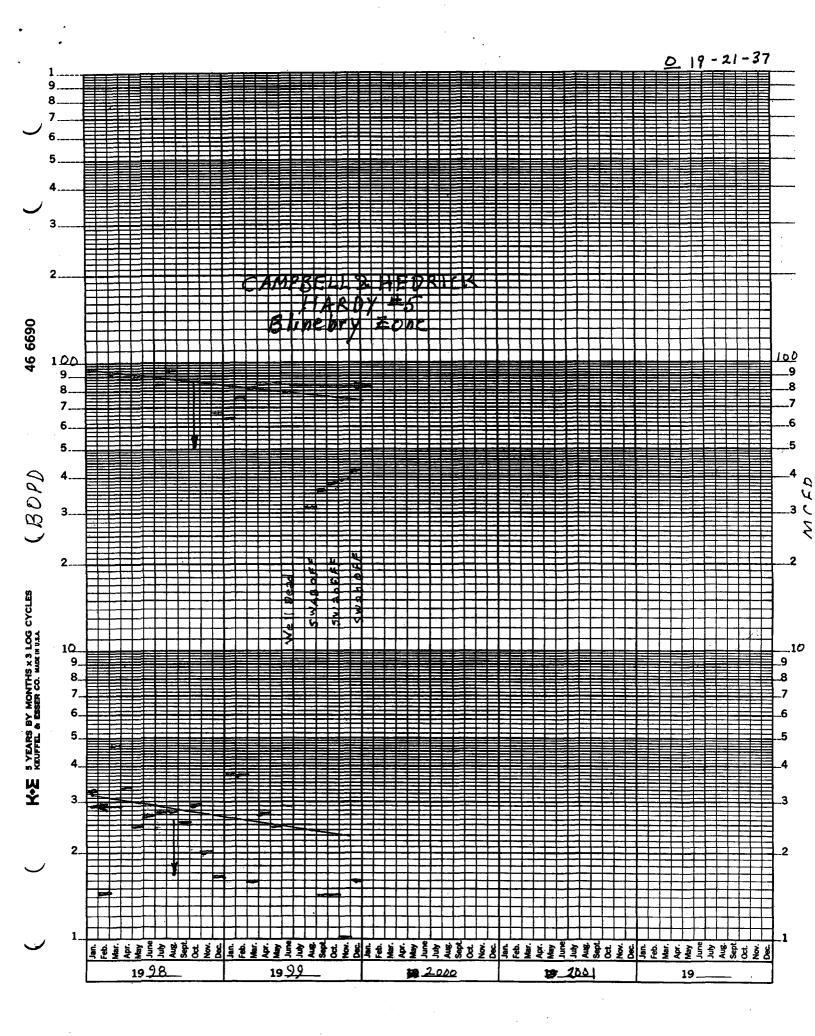

Map

**Decline Curve** 

Acrage Plat

DISTRICT I
1625 N. French Dr., Hobbs, NM 98240
DISTRICT II
811 South First St., Artesia, NM 98210
DISTRICT III
1000 Rio Brazos Rd, Aztec, NM 87410
DISTRICT IV
2040 S. Pacheco, Santa Fe, NM 87505

### Supplemental Information:

- 9. Allocation formula is based on current production.
- 9.c. Attached is list of offset operators given written notices.
- 13. Blinebry zone is dead and cannot be produced economically as a separate zone. DHC will result in the recovery of additional oil and gas and prolong recovery from Paddock zone.
- 14. The United States Bureau of Land Management has been sent a completed Form C-107-A with attachments application as notification of the proposed commingling.