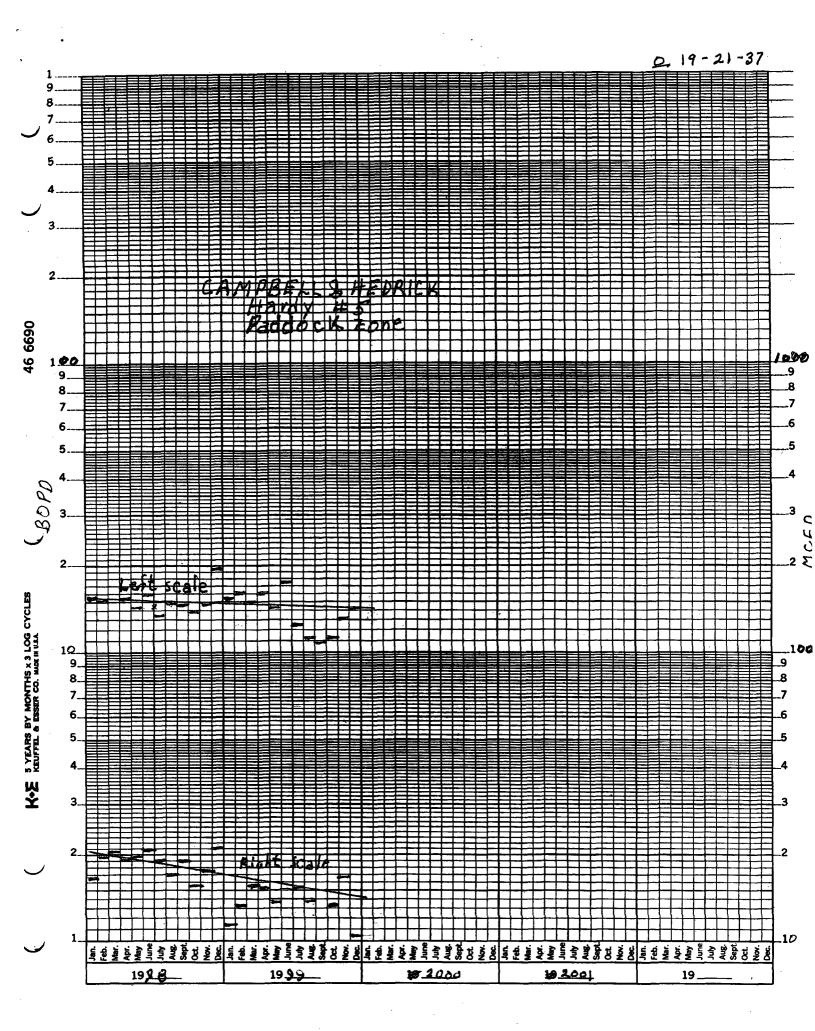

Map

**Decline Curve** 

Acrage Plat

DISTRICT I
1625 N. French Dr., Hobbs, NM 98240
DISTRICT II
811 South First St., Artesia, NM 98210
DISTRICT III
1000 Rio Brazos Rd, Aztec, NM 87410
DISTRICT IV
2040 S. Pacheco, Santa Fe, NM 87505

### Supplemental Information:

- 9. Allocation formula is based on current production.
- 9.c. Attached is list of offset operators given written notices.
- 13. Blinebry zone is dead and cannot be produced economically as a separate zone. DHC will result in the recovery of additional oil and gas and prolong recovery from Paddock zone.
- 14. The United States Bureau of Land Management has been sent a completed Form C-107-A with attachments application as notification of the proposed commingling.