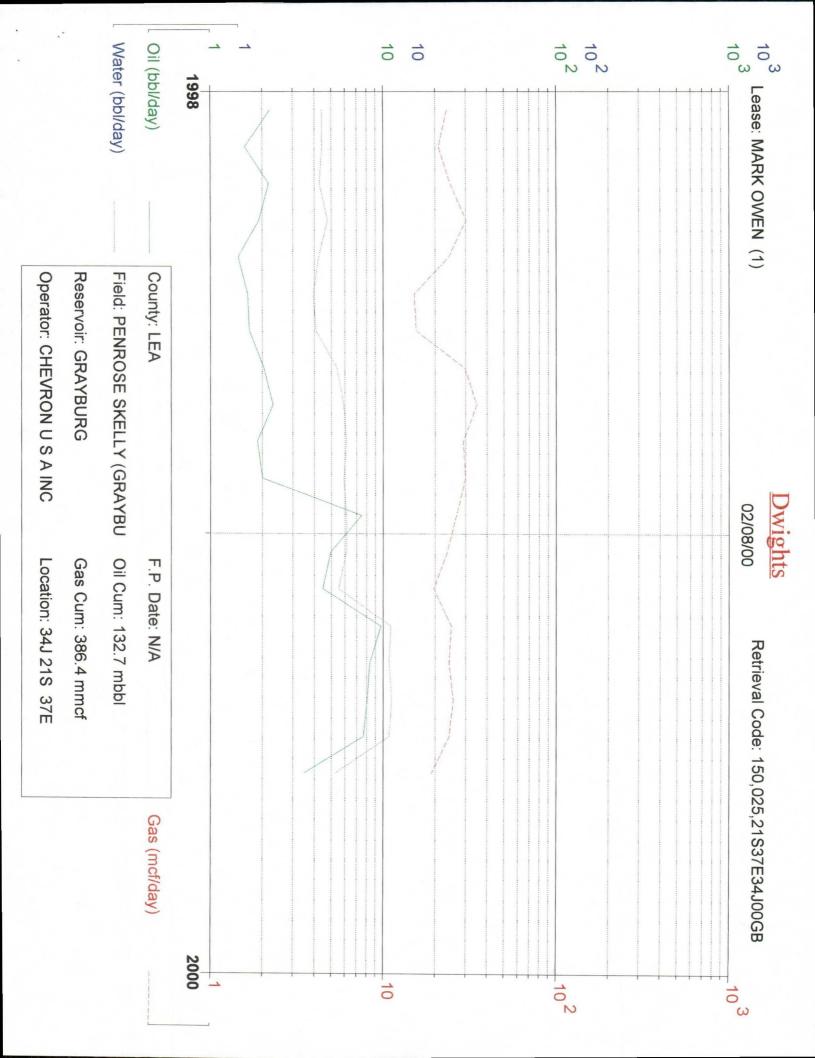

To support this request we submit the following:

- 1) New Mexico OCD Form C-107A
- 2) New Mexico OCD Form C-102 for Penrose; Skelly (Grayburg) Pool
- 3) New Mexico OCD Form C-102 for Eunice; San Andres Pool
- 4) Production Curve for the Owen 'B' # 7 in the Penrose; Skelly (Grayburg) Pool
- 5) Production Curve for offset well Mark Owen # 1 in the Penrose; Skelly (Grayburg) Pool
- 6) Production Curve for offset well E O Carson # 23 in the Eunice; San Andres Pool
- 7) Allocation formula is based on current production