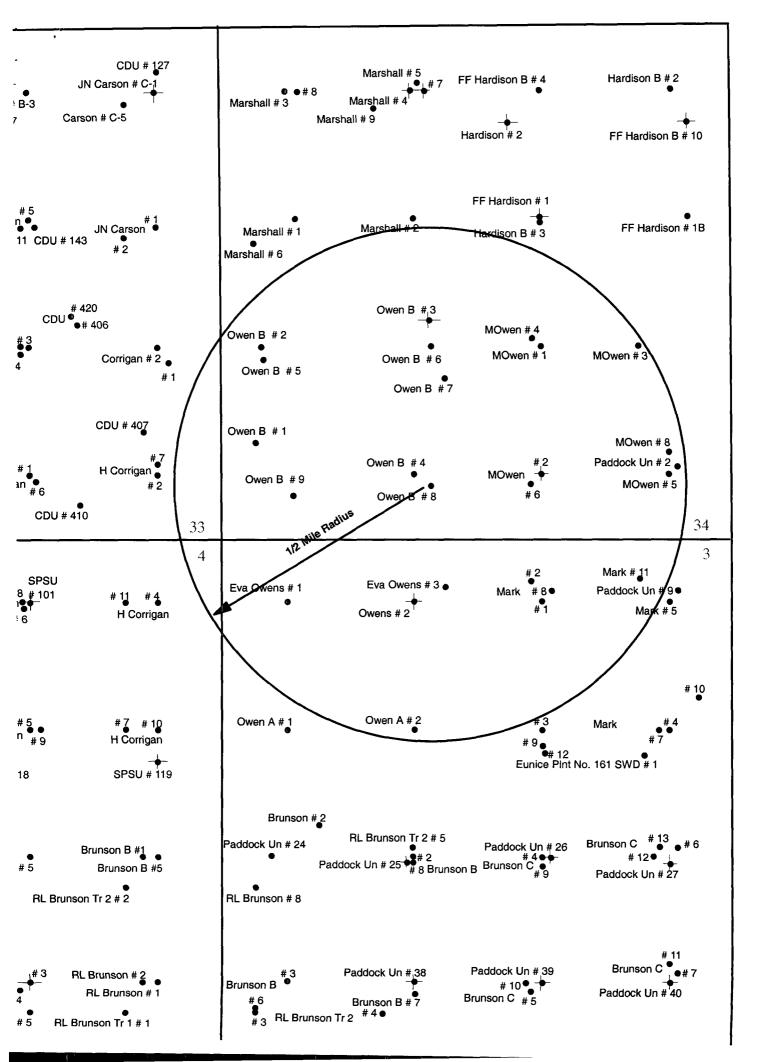

#### WELL LOCATION AND ACREAGE DEDICATION PLAT

| API Number    | Pool Code | Pool Name                        |           |  |  |  |  |
|---------------|-----------|----------------------------------|-----------|--|--|--|--|
| 30-025- 34774 | 50350     | 50350 Penrose; Skelly (Grayburg) |           |  |  |  |  |
| Property Code | Pro       | Property Name                    |           |  |  |  |  |
| 22879         | O         | WEN B                            | 8         |  |  |  |  |
| OGRID No.     |           | retor Neme                       | Elevation |  |  |  |  |
| 873           | APACHE    | 3435                             |           |  |  |  |  |