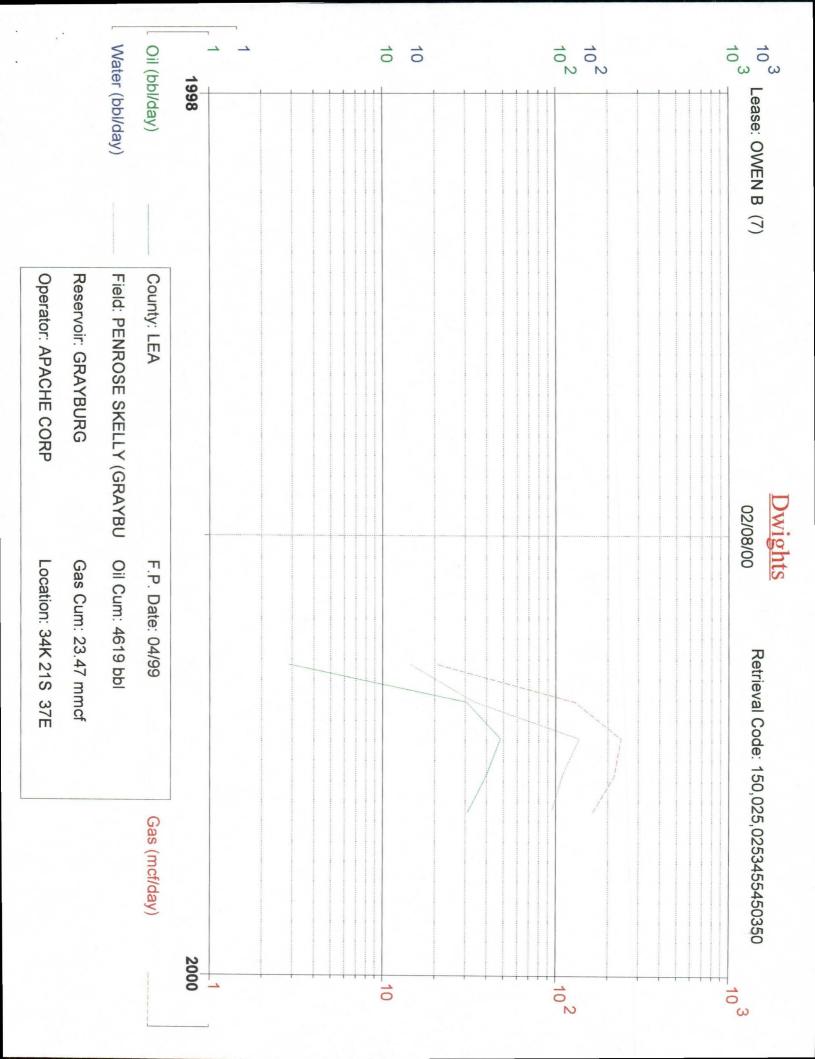

Penrose; Skelly (Grayburg) Pool (50350) and Eunice; San Andres Pool (24150)

Sec. 34, T21S – R37E Lea County, New Mexico

Apache Corporation would like to request administrative approval to downhole commingle the production from the referenced pools in our Owen 'B' # 8 well.

To support this request we submit the following:

- 1) New Mexico OCD Form C-107A
- 2) New Mexico OCD Form C-102 for Penrose; Skelly (Grayburg) Pool
- 3) New Mexico OCD Form C-102 for Eunice; San Andres Pool
- 4) Production Curve for the Owen 'B' # 7 in the Penrose; Skelly (Grayburg) Pool
- 5) Production Curve for offset well Mark Owen # 1 in the Penrose; Skelly (Grayburg) Pool
- 6) Production Curve for offset well E O Carson # 23 in the Eunice; San Andres Pool
- 7) Allocation formula is based on current production