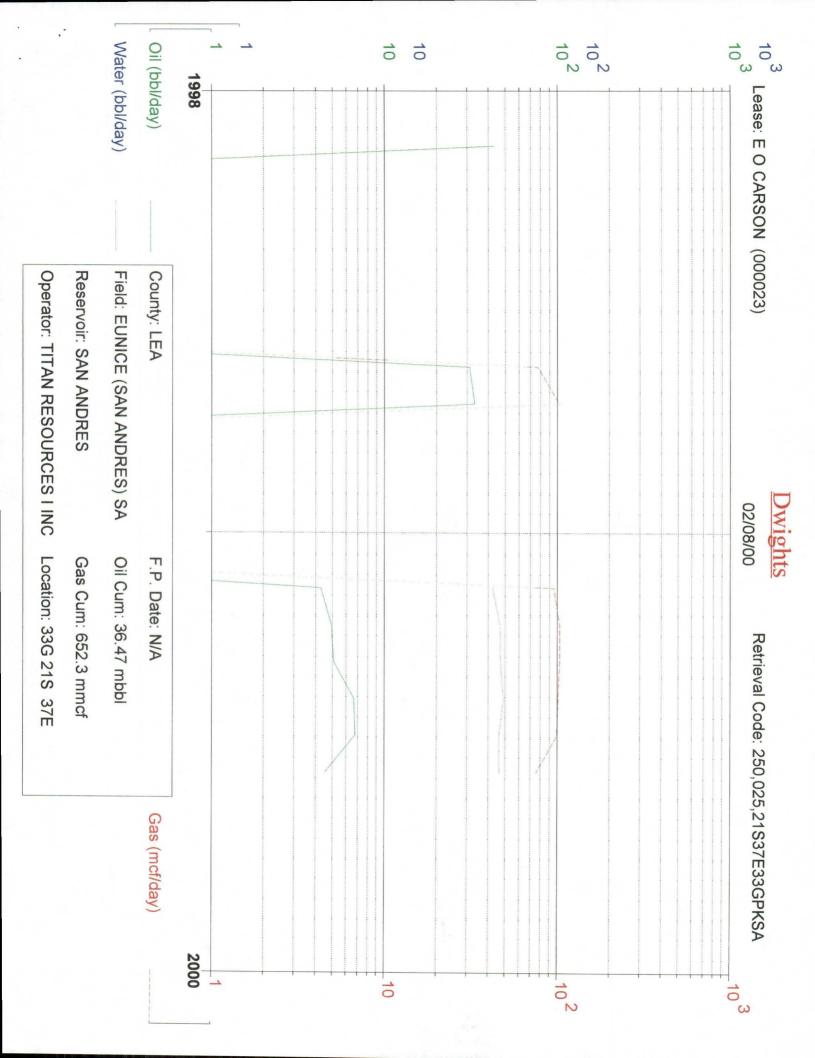

To support this request we submit the following:

- 1) New Mexico OCD Form C-107A
- 2) New Mexico OCD Form C-102 for Penrose; Skelly (Grayburg) Pool
- 3) New Mexico OCD Form C-102 for Eunice; San Andres Pool
- 4) Production Curve for the Owen 'B' # 7 in the Penrose; Skelly (Grayburg) Pool
- 5) Production Curve for offset well Mark Owen # 1 in the Penrose; Skelly (Grayburg) Pool
- 6) Production Curve for offset well E O Carson # 23 in the Eunice; San Andres Pool
- 7) Allocation formula is based on current production