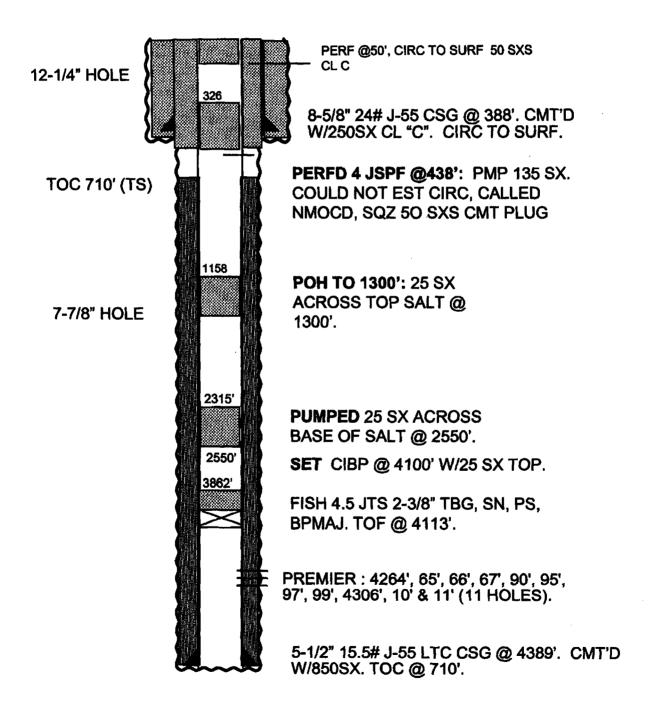

### A. Injection well information (see attached schematic)

1. Lease: SEMGSAU

Well: 708

Location: 100' FSL & 2590' FEL, Unit O Section 29, T17S, R33E

Lea County, New Mexico

2. Casing:

Surface - 8 5/8", 24# @ 819', cmt'd w/ 500 sxs, circ to surface.

Production - 5 1/2", 14# @ 4316', cmt'd w/ 435 sx, TOC @ 2540' (temp survey in 73)

- 3. Tubing: 23/8", 4.7#, J-55, internally plastic coated to be set @ 4200'
- 4. Packer: BJ Arrowset 1-X set @ 4200'

### B. Other well information

- 1. Injection formation: Grayburg-San Andres Field: Maljamar; Grayburg San Andres
- 2. Existing case hole perforated from 4255'-4292'
- 3. Well was originally drilled for oil & gas production.
- 4. There are no other perforated or tested zones.
- 5. There are no upper productive zones. The Grayburg San Andres formation is productive and is included in this pool. The Abo formation is productive at about 8600'.