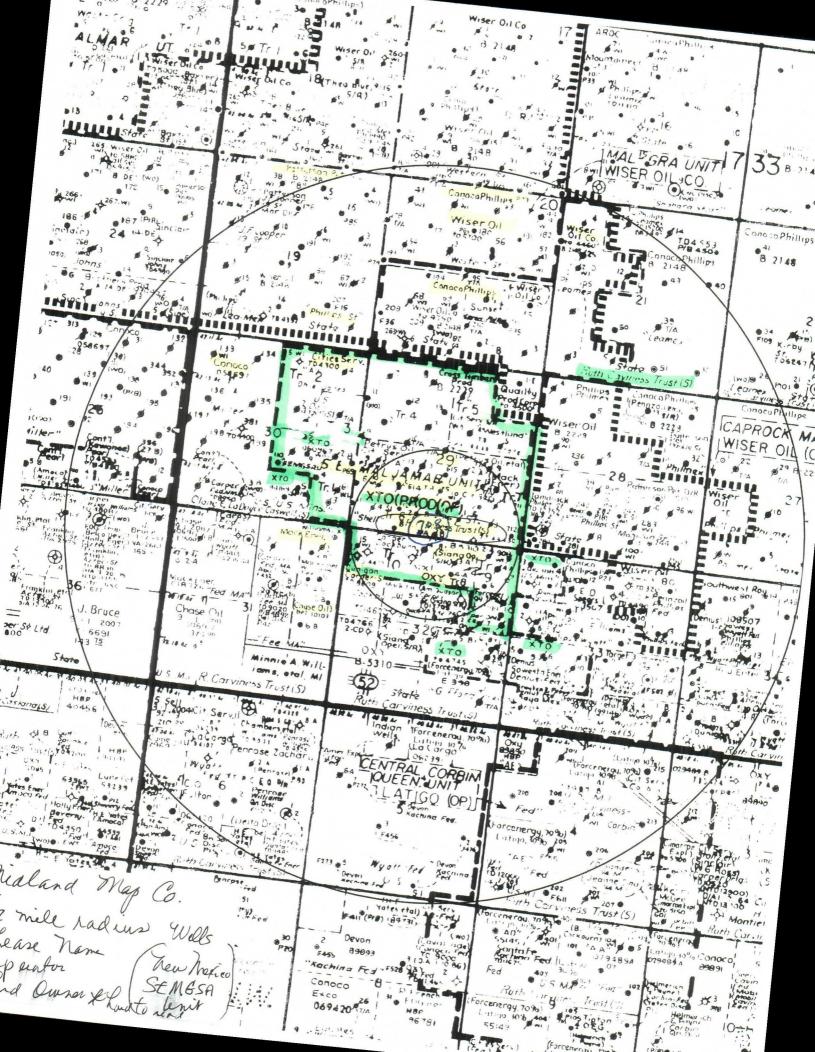

### XTO ENERGY INC.'S SOUTHEAST MALJAMAR GAS SAN ANDRES UNIT SEC. 29, TWN 17S, RNG 33E LEA COUNTY, NEW MEXICO WELL NO. 708

COG OPERATING LLC 550 W. TEXAS STE 1300 MIDLAND, TX 79701

CONOCO PHILLIPS P.O. BOX 2197 HOUSTON, TX 77252

REUBIN COLLINS DBA RCJ ENTERPRISES
P. O. BOX 6055
HOBBS, NM 88241 6055

WISER OIL SEC. 29 8115 PRESTON RD DALLAS, TX 75225

CAVINESS FAMILY TRUST 3718 NEW MEXICO 114 CAUSEY, NM 88113

Re:

Southeast Maljamar Gas San Andres Unit

### Section XIII. "Proof of Notice" section

Copies of this C-108 application have been mailed to the surface owner and to each leasehold operator within one-half mile of the proposed injection well. A notice was published in the Hobbs Daily News-Sun and the Affidavit of Publication is attached. See attached mailing list and certified mail certificates for Proof of Notice.