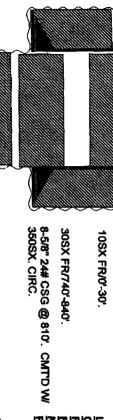

### A. Injection well information (see attached schematic)

1. Lease: SEMGSAU

Well: 708

Location: 100' FSL & 2590' FEL, Unit O Section 29, T17S, R33E

Lea County, New Mexico

2. Casing:

Surface - 8 5/8", 24# @ 819', cmt'd w/ 500 sxs, circ to surface.

Production - 5 1/2", 14# @ 4316', cmt'd w/ 435 sx, TOC @ 2540' (temp survey in 73)

- 3. Tubing: 23/8", 4.7#, J-55, internally plastic coated to be set @ 4200'
- 4. Packer: BJ Arrowset 1-X set @ 4200'