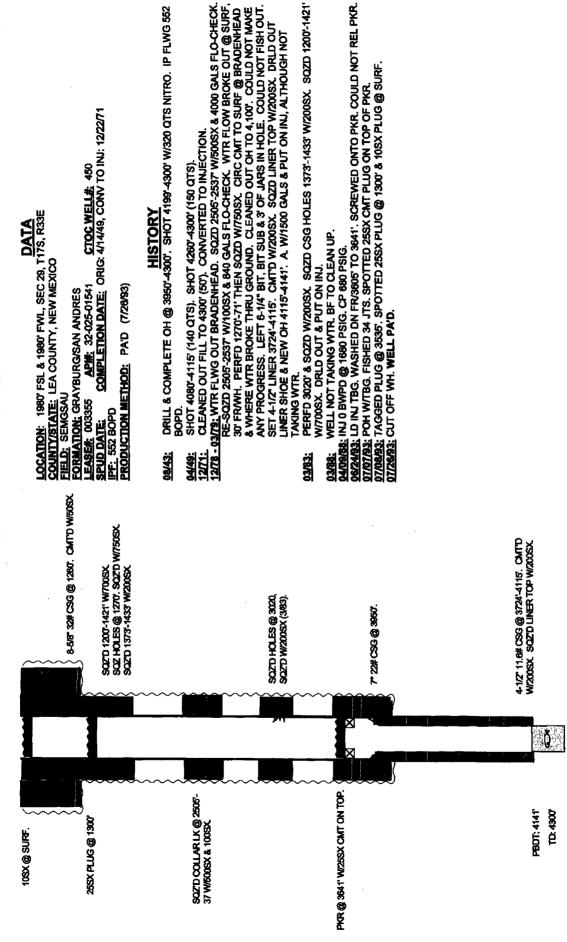

### Section X. Log and test data on well

The subject well was drilled and completed as the "SMGSAU Tr. 7 Well No. 8 in 1973. Open hole logs were submitted when the well was drilled as well as the initial production data for subject well. Well name was changed to SEMGSAU #708 and approved by NM OCD in May 1997