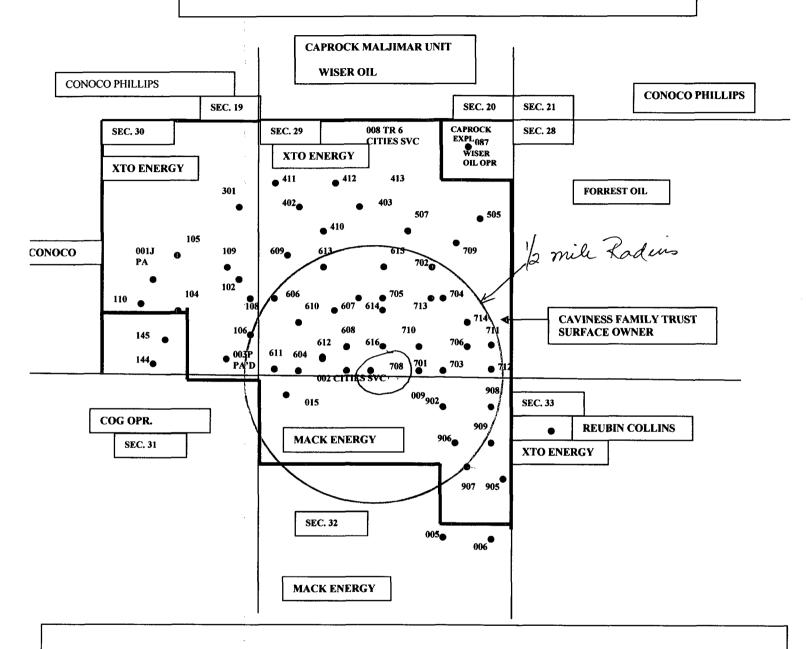

### XTO ENERGY INC.'S SOUTHEAST MALJAMAR GAS SAN ANDRES UNIT SEC. 29, TWN 17S, RNG 33E LEA COUNTY, NEW MEXICO WELL NO. 708

COG OPERATING LLC 550 W. TEXAS STE 1300 MIDLAND, TX 79701

CONOCO PHILLIPS P.O. BOX 2197 HOUSTON, TX 77252

FORREST OIL CORP. 1600 BROADWAY STE 2200 DENVER, CO 80202

LATIGO PETROLEUM, INC. 15 WEST 16<sup>TH</sup> STREET STE 1100 TULSA, OK 74119

> MACK ENERGY INC. P.O. BOX 960 ARTESIA, NM 88211 0960

OXY USA INC P.O. BOX 50250 MIDLAND, TX 79710

REUBIN COLLINS DBA RCJ ENTERPRISES
P. O. BOX 6055
HOBBS, NM 88241 6055

WISER OIL SEC. 29 8115 PRESTON RD DALLAS, TX 75225

CAVINESS FAMILY TRUST 3718 NEW MEXICO 114 CAUSEY, NM 88113

Re:

Southeast Maljamar Gas San Andres Unit

### Section XI. Fresh Water Wells in Area

There are no fresh water wells within one mile of this well

### Section XIII. "Proof of Notice" section

Copies of this C-108 application have been mailed to the surface owner and to each leasehold operator within one-half mile of the proposed injection well. A notice was published in the Hobbs Daily News-Sun and the Affidavit of Publication is attached. See attached mailing list and certified mail certificates for Proof of Notice.