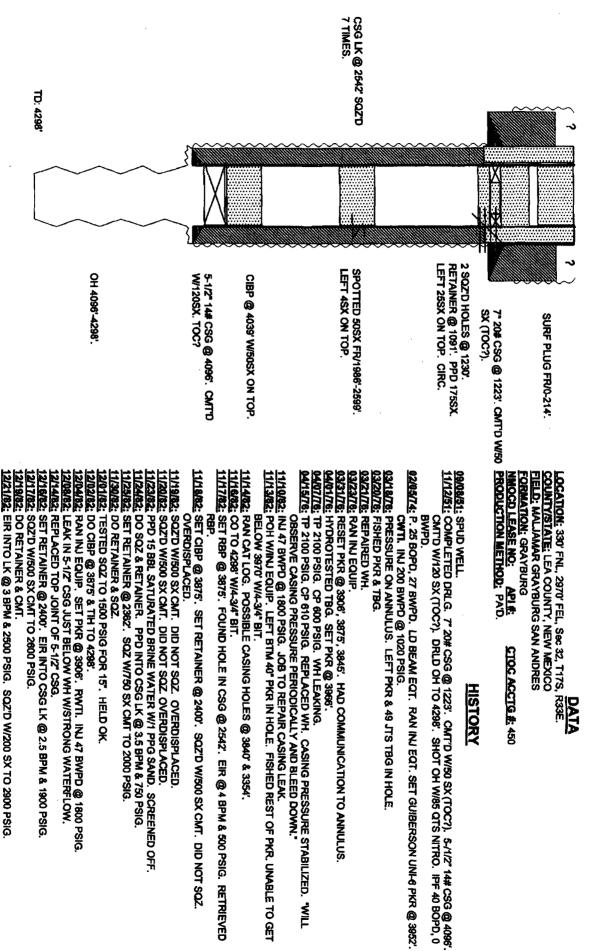

### A. Injection well information (see attached schematic)

1. Lease: SEMGSAU

Well: 708

Location: 100' FSL & 2590' FEL, Unit O Section 29, T17S, R33E

Lea County, New Mexico

2. Casing:

Surface - 8 5/8", 24# @ 819', cmt'd w/ 500 sxs, circ to surface.

Production - 5 1/2", 14# @ 4316', cmt'd w/ 435 sx, TOC @ 2540' (temp survey in 73)

- 3. Tubing: 23/8", 4.7#, J-55, internally plastic coated to be set @ 4200'
- 4. Packer: BJ Arrowset 1-X set @ 4200'

### B. Other well information

- 1. Injection formation: Grayburg-San Andres Field: Maljamar; Grayburg San Andres
- 2. Existing case hole perforated from 4255'-4292'
- 3. Well was originally drilled for oil & gas production.
- 4. There are no other perforated or tested zones.
- 5. There are no upper productive zones. The Grayburg San Andres formation is productive and is included in this pool. The Abo formation is productive at about 8600'.

### Section X. Log and test data on well

The subject well was drilled and completed as the "SMGSAU Tr. 7 Well No. 8 in 1973. Open hole logs were submitted when the well was drilled as well as the initial production data for subject well. Well name was changed to SEMGSAU #708 and approved by NM OCD in May 1997