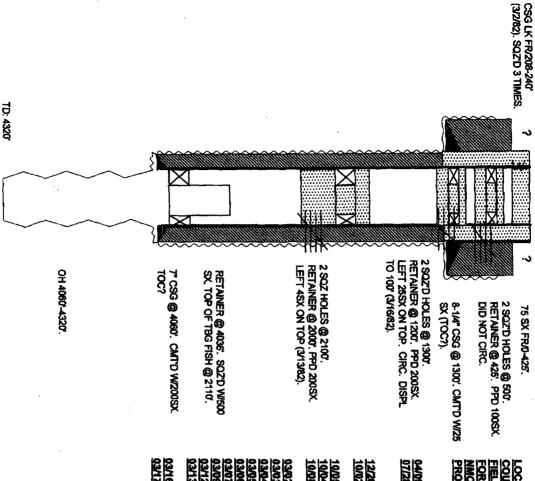

### A. Injection well information (see attached schematic)

1. Lease: SEMGSAU

Well: 708

Location: 100' FSL & 2590' FEL, Unit O Section 29, T17S, R33E

Lea County, New Mexico

2. Casing:

Surface - 8 5/8", 24# @ 819', cmt'd w/ 500 sxs, circ to surface.

Production - 5 1/2", 14# @ 4316', cmt'd w/ 435 sx, TOC @ 2540' (temp survey in 73)

- 3. Tubing: 23/8", 4.7#, J-55, internally plastic coated to be set @ 4200'
- 4. Packer: BJ Arrowset 1-X set @ 4200'

### B. Other well information

- 1. Injection formation: Grayburg-San Andres Field: Maljamar; Grayburg San Andres
- 2. Existing case hole perforated from 4255'-4292'
- 3. Well was originally drilled for oil & gas production.
- 4. There are no other perforated or tested zones.
- 5. There are no upper productive zones. The Grayburg San Andres formation is productive and is included in this pool. The Abo formation is productive at about 8600'.