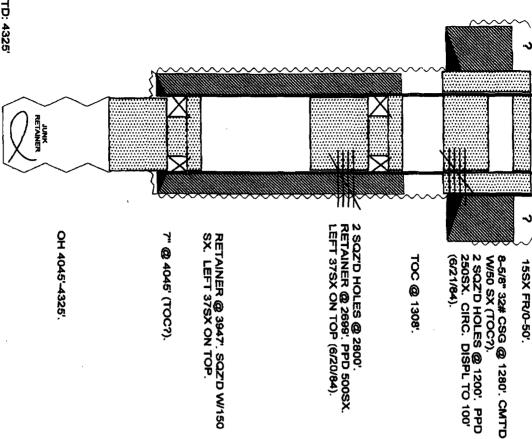

### A. Injection well information (see attached schematic)

1. Lease: SEMGSAU

Well: 708

Location: 100' FSL & 2590' FEL, Unit O Section 29, T17S, R33E

Lea County, New Mexico

2. Casing:

Surface - 8 5/8", 24# @ 819', cmt'd w/ 500 sxs, circ to surface.

Production - 5 1/2", 14# @ 4316', cmt'd w/ 435 sx, TOC @ 2540' (temp survey in 73)

- 3. Tubing: 23/8", 4.7#, J-55, internally plastic coated to be set @ 4200'
- 4. Packer: BJ Arrowset 1-X set @ 4200'

### B. Other well information

- 1. Injection formation: Grayburg-San Andres Field: Maljamar; Grayburg San Andres
- 2. Existing case hole perforated from 4255'-4292'
- 3. Well was originally drilled for oil & gas production.
- 4. There are no other perforated or tested zones.
- 5. There are no upper productive zones. The Grayburg San Andres formation is productive and is included in this pool. The Abo formation is productive at about 8600'.