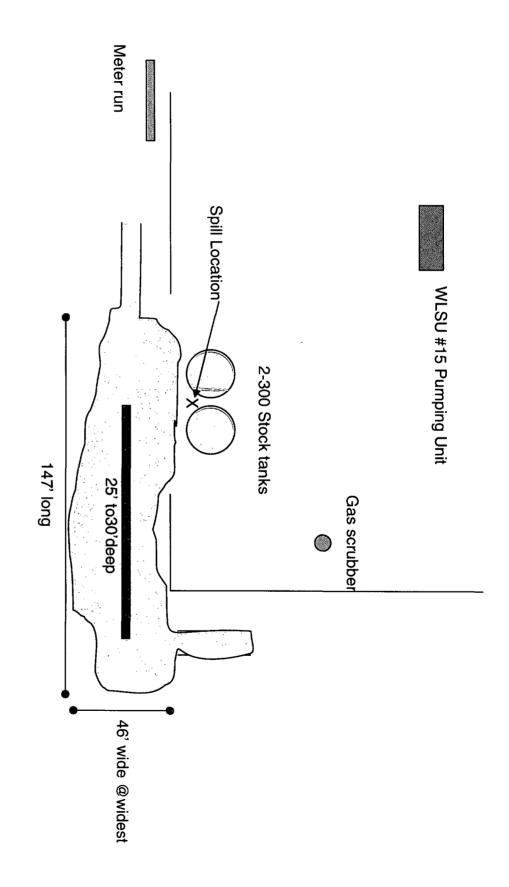

WLSU #15 Spill Unit Letter B; Section 6; Township 16S, Range 36E; 1346' FNL, 1980 FEL; Lea County Latitude 32° 57.751' Longitude: 103° 23.520' OCD ID# 27820 API # 30-025-33219 TO: