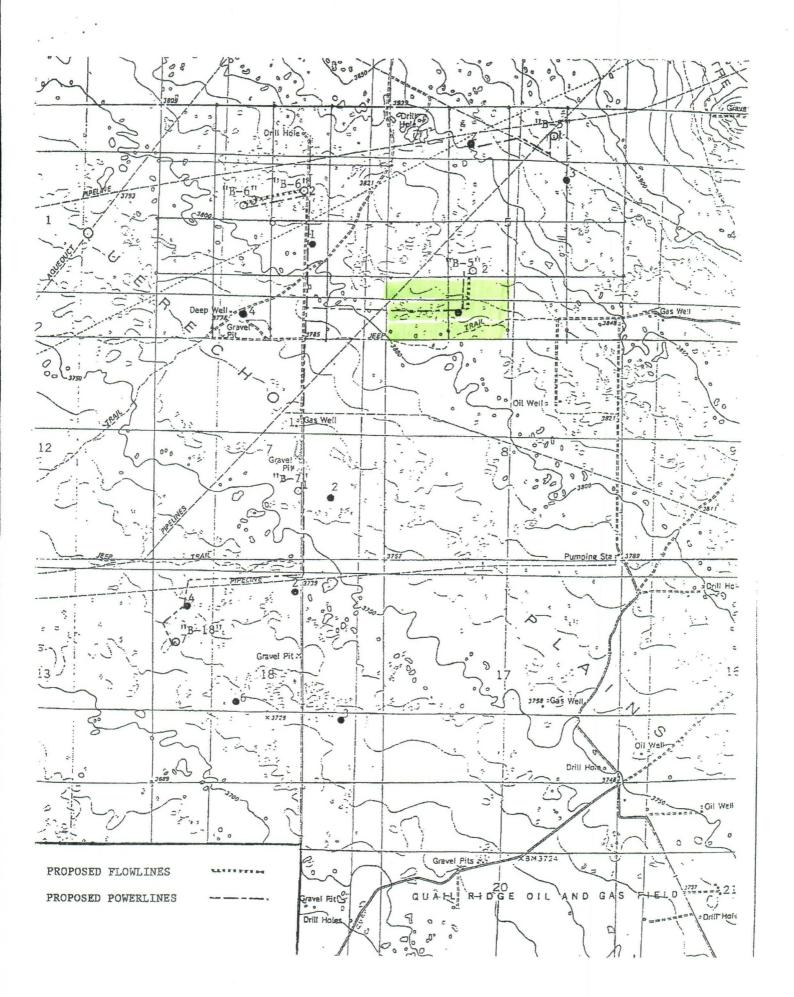

The location was originally chosen for the Morrow formation, and was standard in that zone. In addition, there are sand dunes in this area, and there is sand dune lizard habitat. As a result, the Bureau of Land Management ("BLM") requires operators to minimize surface disturbance. Attached as Exhibit B is applicant's recent development plan for this area (covering four sections of land), which was submitted to the BLM. Using the existing wellbore minimizes surface disturbance for roads, pipelines, *etc.*, and minimizes effects on sand dunes and wildlife habitat

EXHIBIT A

07/29/06

BUREAU OF LAND MANAGEMENT CARLSBAD FIELD OFFICE 620 EAST GREENE STREET CARLSBAD, NEW MEXICO 88220-6292

ATT: Mr. TY ALLEN

Re: P.O.D. for CIMAREX
PIPELINE "B" FEDERAL WELLS
SECTIONS 5,6,7,18 T195-R34E

Dear Mr. Allen:

The enclosed topographic plats shows the proposed development plan for Cimarex Pipeline "B" Federal wells to be drilled in the above referenced sections. A corridor for the flowlines, powerlines, proposed roads are to follow the existing roads where this is possible in this way the damage to the surface and wildlife in the area will be kept to a minimum.