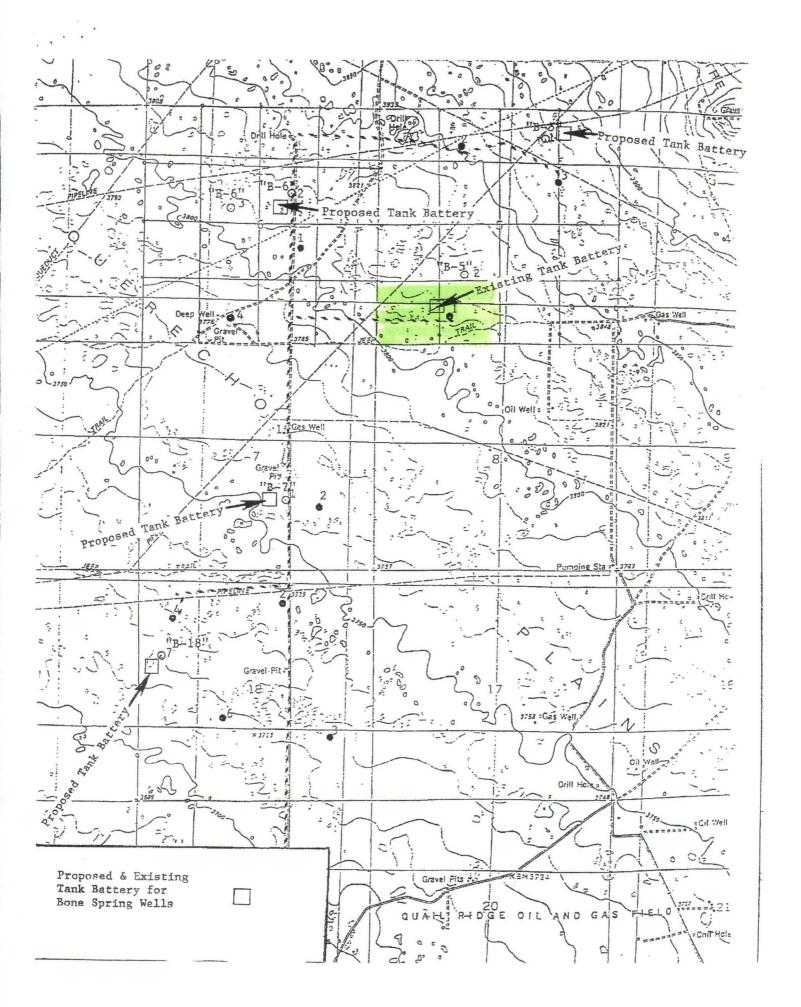

EXHIBIT A

07/29/06

BUREAU OF LAND MANAGEMENT CARLSBAD FIELD OFFICE 620 EAST GREENE STREET CARLSBAD, NEW MEXICO 88220-6292

ATT: Mr. TY ALLEN

Re: P.O.D. for CIMAREX
PIPELINE "B" FEDERAL WELLS
SECTIONS 5,6,7,18 T195-R34E

Dear Mr. Allen:

The enclosed topographic plats shows the proposed development plan for Cimarex Pipeline "B" Federal wells to be drilled in the above referenced sections. A corridor for the flowlines, powerlines, proposed roads are to follow the existing roads where this is possible in this way the damage to the surface and wildlife in the area will be kept to a minimum.