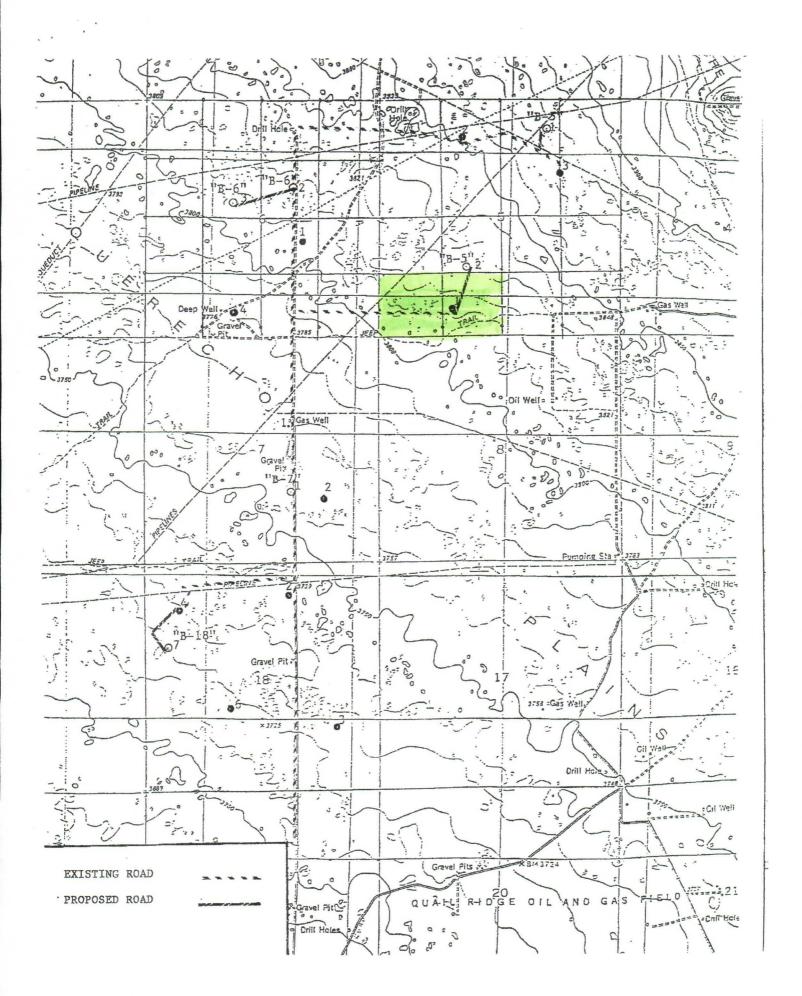

The location was originally chosen for the Morrow formation, and was standard in that zone. In addition, there are sand dunes in this area, and there is sand dune lizard habitat. As a result, the Bureau of Land Management ("BLM") requires operators to minimize surface disturbance. Attached as Exhibit B is applicant's recent development plan for this area (covering four sections of land), which was submitted to the BLM. Using the existing wellbore minimizes surface disturbance for roads, pipelines, *etc.*, and minimizes effects on sand dunes and wildlife habitat

EXHIBIT A

07/29/06

BUREAU OF LAND MANAGEMENT CARLSBAD FIELD OFFICE 620 EAST GREENE STREET CARLSBAD, NEW MEXICO 88220-6292

ATT: Mr. TY ALLEN

Re: P.O.D. for CIMAREX
PIPELINE "B" FEDERAL WELLS
SECTIONS 5,6,7,18 T195-R34E

Dear Mr. Allen:

The enclosed topographic plats shows the proposed development plan for Cimarex Pipeline "B" Federal wells to be drilled in the above referenced sections. A corridor for the flowlines, powerlines, proposed roads are to follow the existing roads where this is possible in this way the damage to the surface and wildlife in the area will be kept to a minimum.