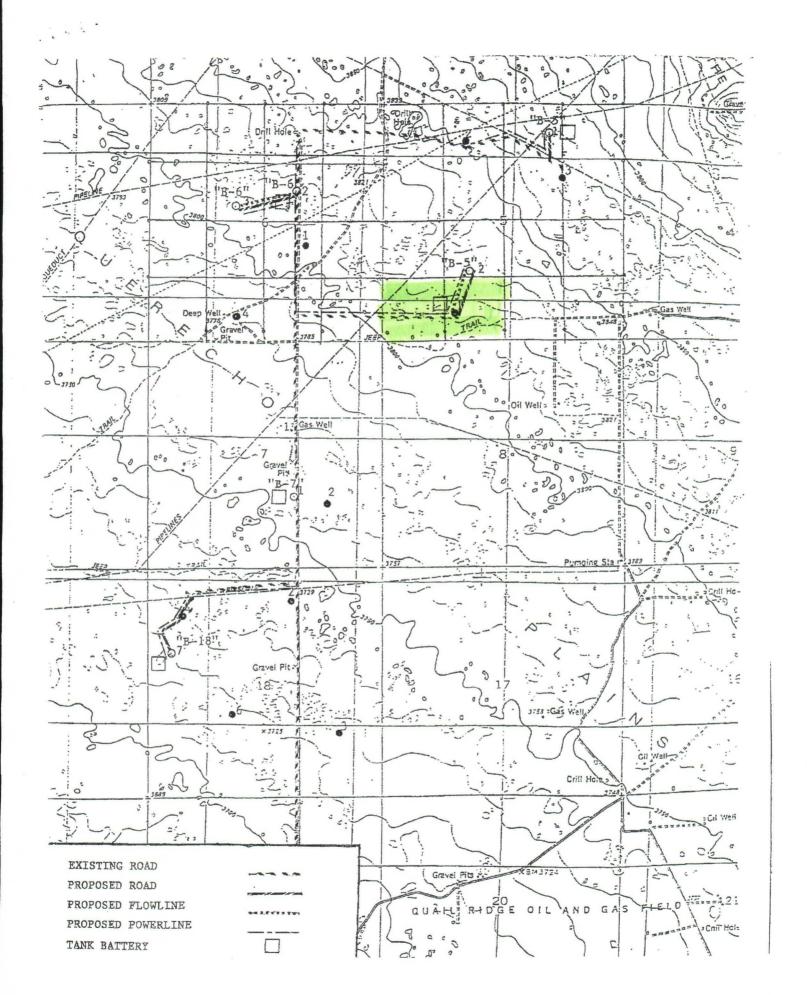

EXHIBIT A

07/29/06

BUREAU OF LAND MANAGEMENT CARLSBAD FIELD OFFICE 620 EAST GREENE STREET CARLSBAD, NEW MEXICO 88220-6292

ATT: Mr. TY ALLEN

Re: P.O.D. for CIMAREX
PIPELINE "B" FEDERAL WELLS
SECTIONS 5,6,7,18 T195-R34E

Dear Mr. Allen:

The enclosed topographic plats shows the proposed development plan for Cimarex Pipeline "B" Federal wells to be drilled in the above referenced sections. A corridor for the flowlines, powerlines, proposed roads are to follow the existing roads where this is possible in this way the damage to the surface and wildlife in the area will be kept to a minimum.